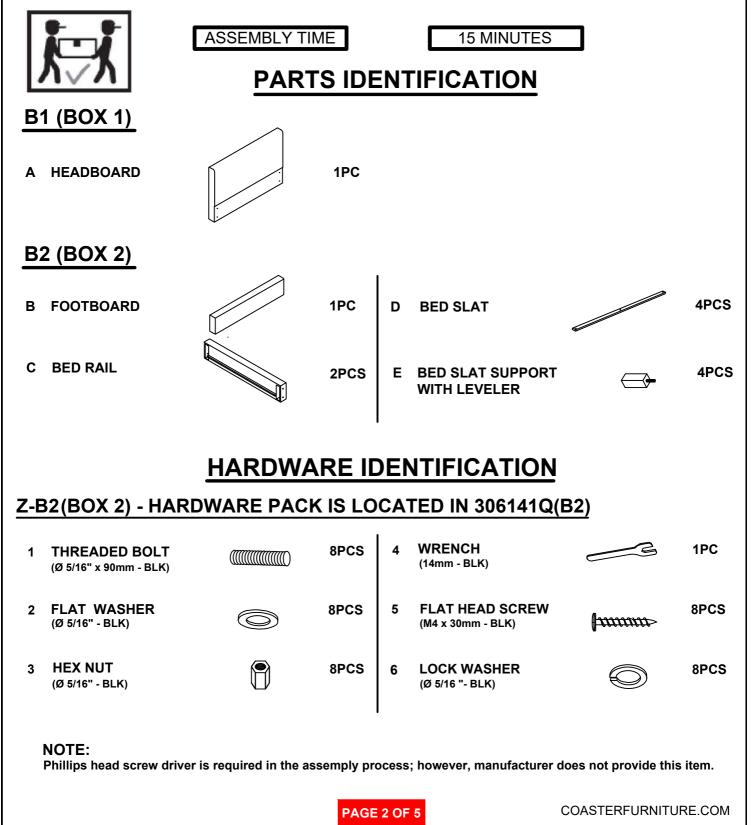

## ASSEMBLY INSTRUCTIONS COASTER FINE FURNITURE



Fine Furniture for every stage of life

# 306141Q(B1&B2) Queen Bed

REVISION 0: 12/31/2024

COASTERFURNITURE.COM

PAGE 1 OF 5

# ITEM:306141Q(B1&B2)



### **ASSEMBLY INSTRUCTIONS**

#### ASSEMBLY TIPS:

- 1. Remove hardware from box and sort by size.
- 2. Please check to see that all hardware and parts are present prior to start of assembly.
- 3. Please follow attached instructions in the same sequence as numbered to assure fast & easy assembly.



#### WARNING!

1. Don't attempt to repair or modify parts that are broken or defective. Please contact the store immediately.

2. This product is for home use only and not intended for commercial establishments.



# ITEM:306141Q(B1&B2)

### **ASSEMBLY INSTRUCTIONS**



### STEP 1





## ITEM:306141Q(B1&B2)

**ASSEMBLY INSTRUCTIONS** 

### COASTER FINE FURNITURE

### STEP 5 COMPLETE







NOTE: Dimension tolerance ±5%