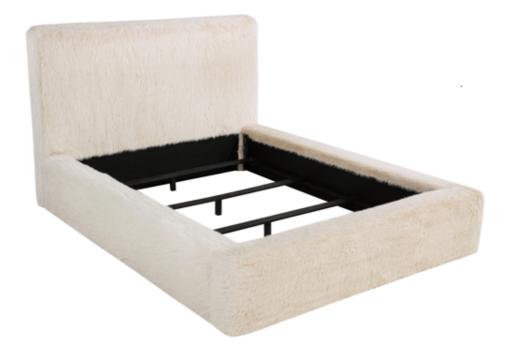

## ASSEMBLY INSTRUCTIONS COASTER FINE FURNITURE



Fine Furniture for every stage of life

# 306141Q(B1&B2) Queen Bed

REVISION 0: 12/31/2024

COASTERFURNITURE.COM

PAGE 1 OF 5

# ITEM:306141Q(B1&B2)



### **ASSEMBLY INSTRUCTIONS**

#### ASSEMBLY TIPS:

- 1. Remove hardware from box and sort by size.
- 2. Please check to see that all hardware and parts are present prior to start of assembly.
- 3. Please follow attached instructions in the same sequence as numbered to assure fast & easy assembly.



#### WARNING!

1. Don't attempt to repair or modify parts that are broken or defective. Please contact the store immediately.

2. This product is for home use only and not intended for commercial establishments.



# ITEM:306141Q(B1&B2)

### **ASSEMBLY INSTRUCTIONS**



### STEP 1





## ITEM:306141Q(B1&B2)

**ASSEMBLY INSTRUCTIONS** 

### C