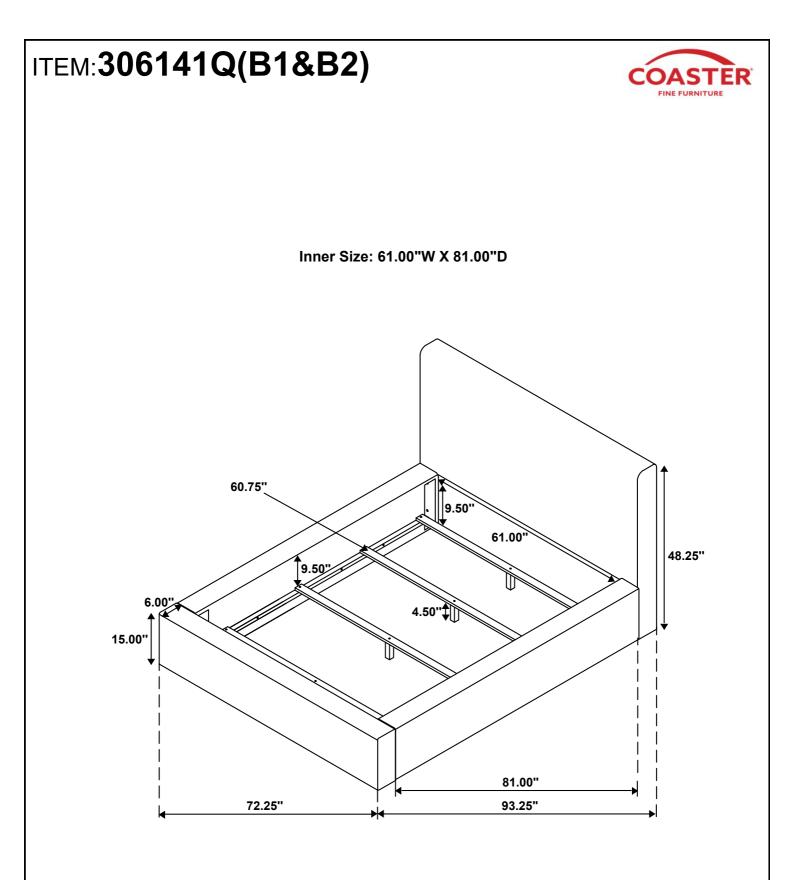

41Q(B1&B2) Queen Bed

REVISION 0: 12/31/2024

COASTERFURNITURE.COM

PAGE 1 OF 5

# ITEM:306141Q(B1&B2)



### **ASSEMBLY INSTRUCTIONS**

#### ASSEMBLY TIPS:

- 1. Remove hardware from box and sort by size.
- 2. Please check to see that all hardware and parts are present prior to start of assembly.
- 3. Please follow attached instructions in the same sequence as numbered to assure fast & easy assembly.



#### WARNING!

1. Don't attempt to repair or modify parts that are broken or defective. Please contact the store immediately.

2. This product is for home use only and not intended for commercial establishments.



# ITEM:306141Q(B1&B2)

### **ASSEMBLY INSTRUCTIONS**



### STEP 1





## ITEM:306141Q(B1&B2)

**ASSEMBLY INSTRUCTIONS** 

### COASTER FINE FURNITURE

### STEP 5 COMPLETE







NOTE: Dimension tolerance ±5%