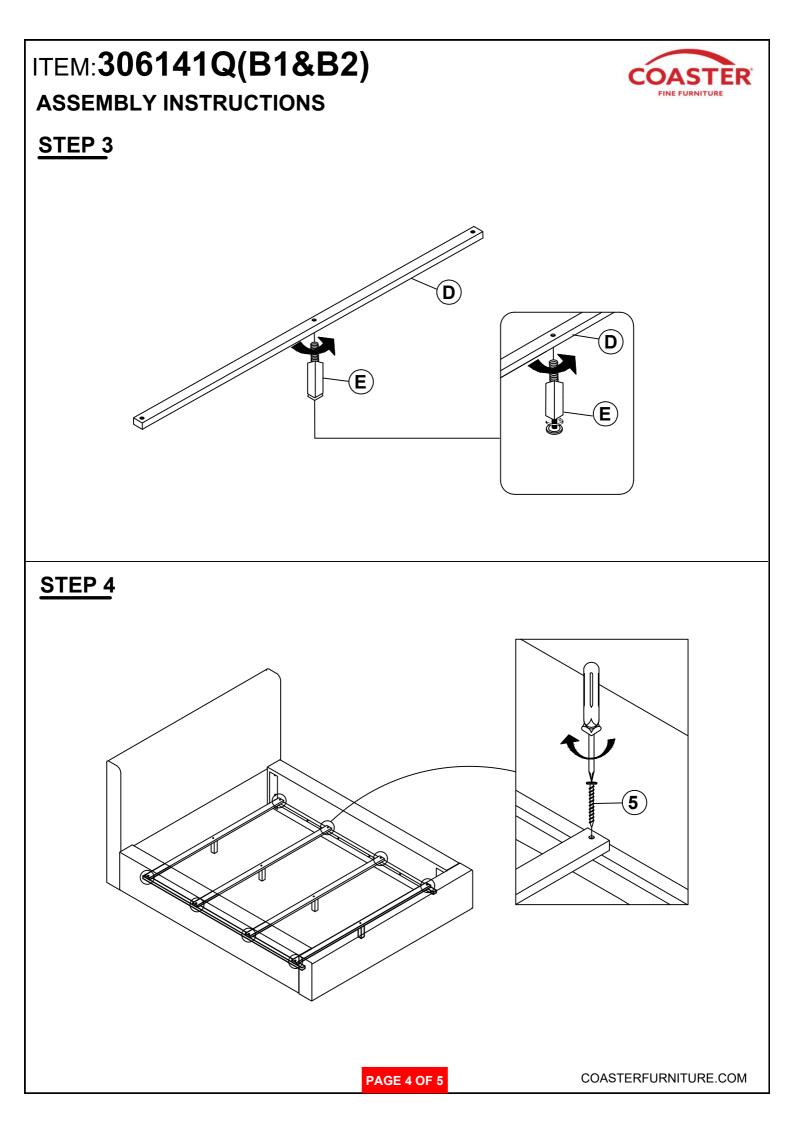

## ASSEMBLY INSTRUCTIONS COASTER FINE FURNITURE



Fine Furniture for every stage of life

# 306141Q(B1&B2) Queen Bed

REVISION 0: 12/31/2024

COASTERFURNITURE.COM

PAGE 1 OF 5

# ITEM:306141Q(B1&B2)



### **ASSEMBLY INSTRUCTIONS**

#### ASSEMBLY TIPS:

- 1. Remove hardware from box and sort by size.
- 2. Please check to see that all hardware and parts are present prior to start of assembly.
- 3. Please follow attached instructions in the same sequence as numbered to assure fast & easy assembly.



#### WARNING!

1. Don't attempt to repair or modify parts that are broken or defective. Please contact the store immediately.

2. This product is for home use only and not intended for commercial establishments.



# ITEM:306141Q(B1&B2)

### **ASSEMBLY INSTRUCTIONS**



### STEP 1





## ITEM:306141Q(B1&B2)

**ASSEMBLY INSTRUCTIONS** 

### COASTER FINE FURNITURE

### STEP 5 COMPLETE







NOTE: Dimension tolerance ±5%