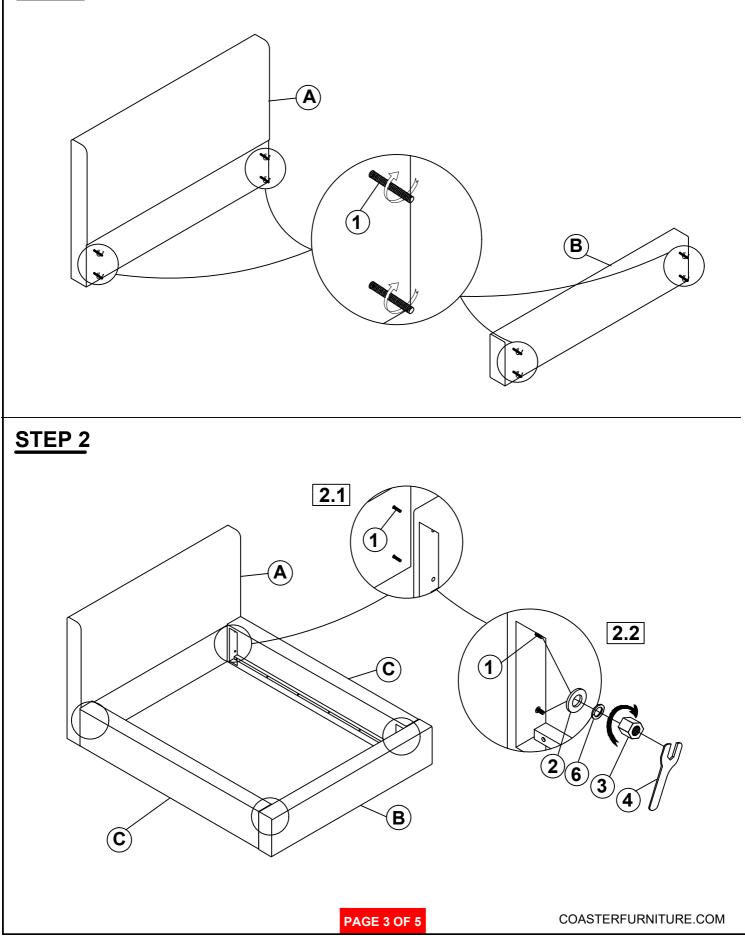

## ASSEMBLY INSTRUCTIONS COASTER FINE FURNITURE



Fine Furniture for every stage of life

# 306141Q(B1&B2) Queen Bed

REVISION 0: 12/31/2024

COASTERFURNITURE.COM

PAGE 1 OF 5

# ITEM:306141Q(B1&B2)



### **ASSEMBLY INSTRUCTIONS**

#### ASSEMBLY TIPS:

- 1. Remove hardware from box and sort by size.
- 2. Please check to see that all hardware and parts are present prior to start of assembly.
- 3. Please follow attached instructions in the same sequence as numbered to assure fast & easy assembly.



#### WARNING!

1. Don't attempt to repair or modify parts that are broken or defective. Please contact the store immediately.

2. This product is for home use only and not intended for commercial establishments.



# ITEM:306141Q(B1&B2)

### **ASSEMBLY INSTRUCTIONS**



### STEP 1





## ITEM:306141Q(B1&B2)

**ASSEMBLY INSTRUCTIONS** 

### COASTER FINE FURNITURE

### STEP 5 COMPLETE







NOTE: Dimension tolerance ±5%