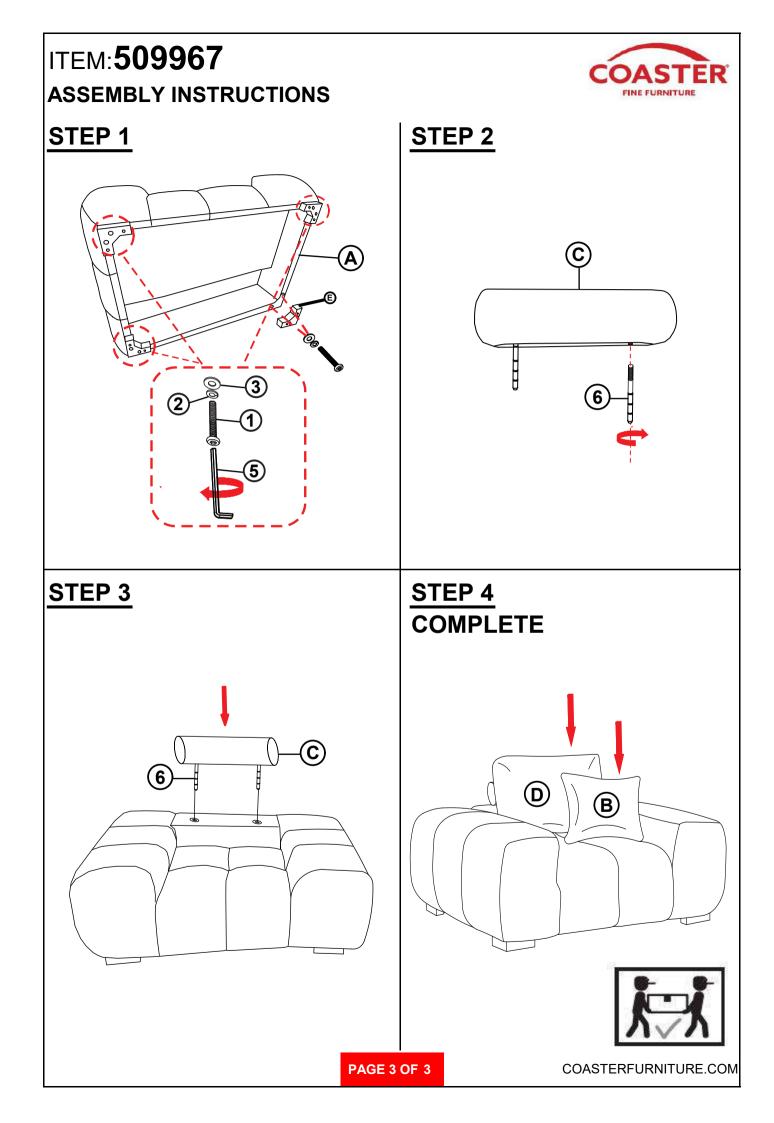

## ITEM: 509967 ASSEMBLY INSTRUCTIONS

4PCS

### **ASSEMBLY TIPS:**

- 1. Remove hardware from box and sort by size.
- 2. Please check to see that all hardware and parts are present prior to start of assembly.
- 3. Please follow attached instructions in the same sequence as numbered to assure fast & easy assembly.