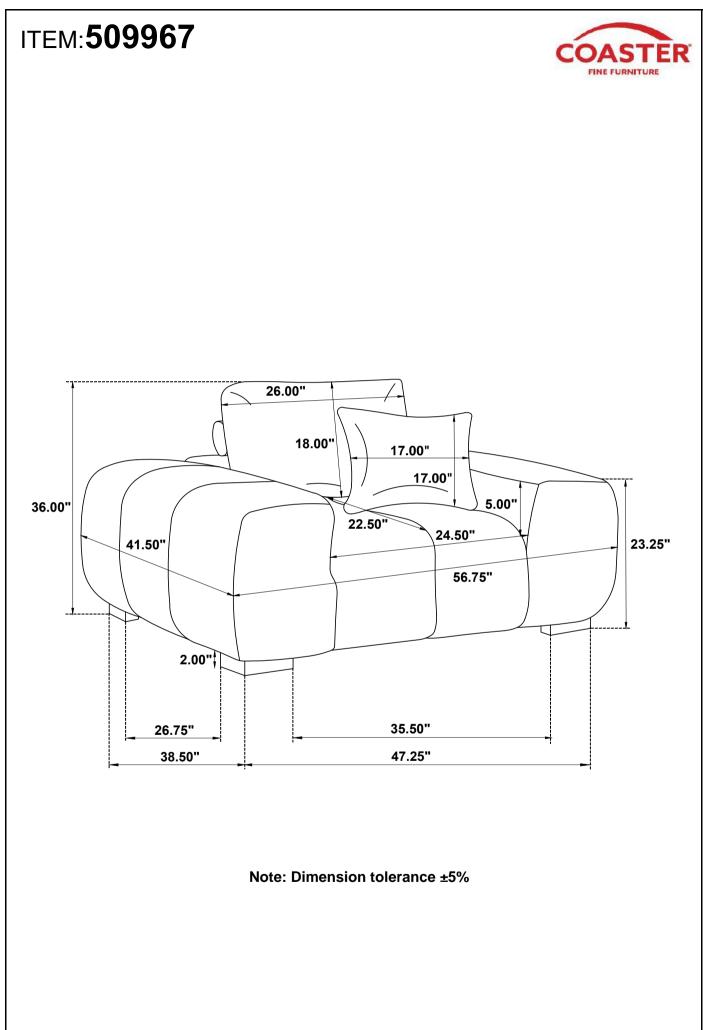

annun (0 | 8PCS        | 5 | ALLEN WRENCH<br>(M4 - RBW) |                      | 1PC  |  |
|---|-------------------------------------|----------------|-------------|---|----------------------------|----------------------|------|--|
| 2 | LOCK WASHER<br>(5/16" X 12mm - RBW) | Q              | 8PCS        | 6 | HEADREST CONNECTOR         |                      | 2PCS |  |
| 3 | FLAT WASHER<br>(5/16" X 16mm - RBW) | 0              | 8PCS        |   |                            |                      |      |  |
|   |                                     |                |             |   |                            |                      |      |  |
|   |                                     |                | PAGE 2 OF 3 |   | C                          | COASTERFURNITURE.COM |      |  |





COASTERFURNITURE.COM