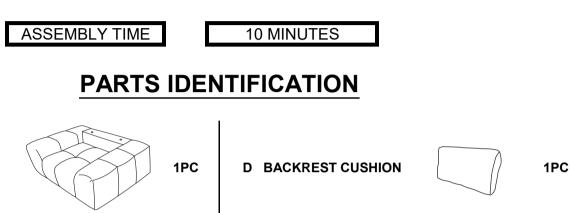

**A CHAIR SEAT** 

**B PILLOW** 

1PC

1PC

| F | LEG |  |
|---|-----|--|

C HEADREST (