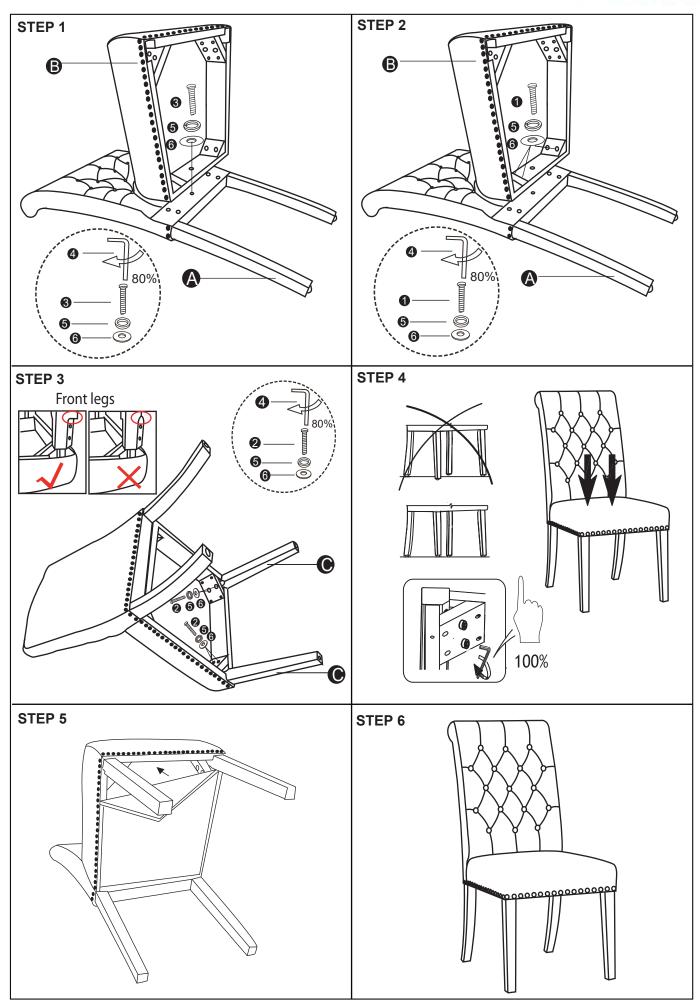

#### PARTS IDENTIFICATION

#### HARDWARE INDENTIFICATION

| Α |                                        | BACK FRAME   | 1PC  |
|---|----------------------------------------|--------------|------|
| В |                                        | SEAT CUSHION | 1PC  |
| С | •••••••••••••••••••••••••••••••••••••• | FRONT LEG    | 2PCS |
|   |                                        |              |      |

| 1 |                | LARGE BOLT<br>(M8×75mm) | 4PCS |
|---|----------------|-------------------------|------|
| 2 | <u>()—————</u> | SMALL BOLT<br>(M8×65mm) | 4PCS |
| 3 | <u>(</u>       | SMALL BOLT<br>(M8×55mm) | 1PC  |
| 4 |                | ALLEN KEY<br>(M8)       | 1PC  |
| 5 |                | LOCK WASHER<br>(Φ8)     | 9PCS |
| 6 |                | FLAT WASHER<br>(Φ8)     | 9PCS |