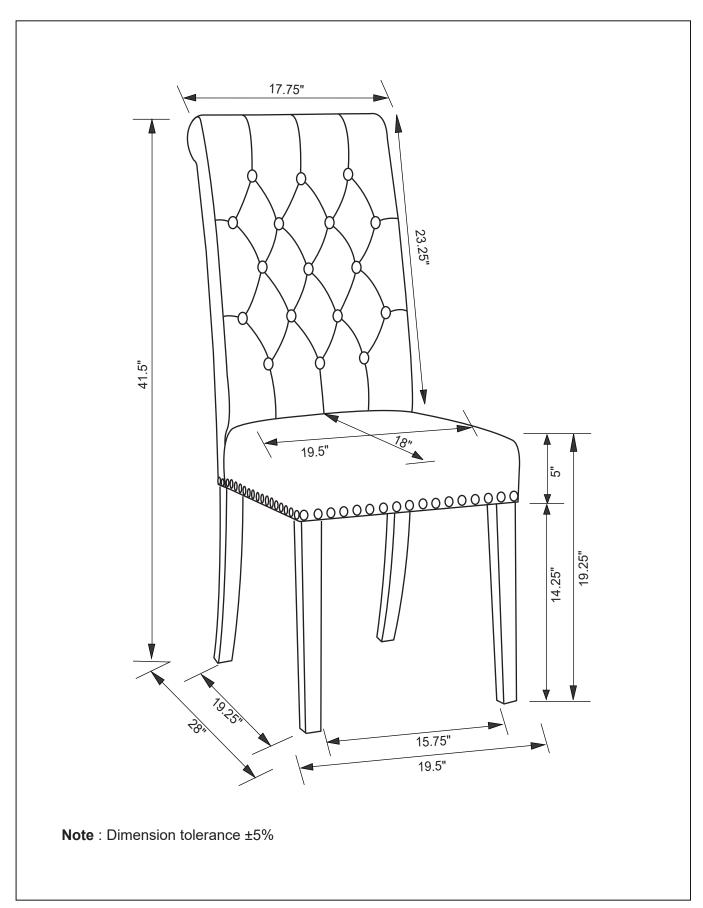

|---|----------------------------------------|--------------|------|
| В |                                        | SEAT CUSHION | 1PC  |
| С | •••••••••••••••••••••••••••••••••••••• | FRONT LEG    | 2PCS |
|   |                                        |              |      |

| 1 |                | LARGE BOLT<br>(M8×75mm) | 4PCS |
|---|----------------|-------------------------|------|
| 2 | <u>()—————</u> | SMALL BOLT<br>(M8×65mm) | 4PCS |
| 3 | <u>(</u>       | SMALL BOLT<br>(M8×55mm) | 1PC  |
| 4 |                | ALLEN KEY<br>(M8)       | 1PC  |
| 5 |                | LOCK WASHER<br>(Φ8)     | 9PCS |
| 6 |                | FLAT WASHER<br>(Φ8)     | 9PCS |

## ITEM: 107286

#### **ASSEMBLY INSTRUCTIONS**





#### ITEM: 107286

# COASTER FINE FURNITURE

#### **ASSEMBLY INSTRUCTIONS**