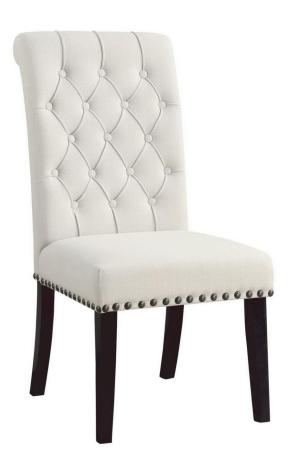

## ASSEMBLY INSTRUCTIONS COASTER FINE FURNITURE



Fine Furniture for every stage of life

REVISION 0: 12/23/2016 REVISION 1: 05/20/2019 REVISION 2: 11/30/2019

REVISION 3: 12/14/2019

REVISION 4: 07/28/2022 REVISION 5: 12/24/2024 REVISION 6: 02/06/2025 PAGE 1 OF 4

107286

SIDE CHAIR

COASTERFURNITURE.COM

## ITEM: 107286

#### **ASSEMBLY INSTRUCTIONS**



#### **ASSEMBLY TIPS:**

- 1. Remove hardware from box and sort by size.
- 2. Please check to see that all hardware and parts are present prior to start of assembly.
- 3. Please follow attached instructions in the same sequence as numbered to assure fast & easy assembly.



#### **WARNING!**

- 1. Don't attempt to repair or modify parts that are broken or defective. Please contact the store immediately.
- 2. This product is for home use only and not intended for commercial establishme