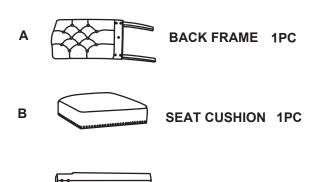

# PARTS IDENTIFICATION

**FRONT LEG** 

#### HARDWARE INDENTIFICATION

| 1 | ()         | LARGE BOLT<br>(M8×75mm) | 4PCS |
|---|------------|-------------------------|------|
| 2 | ([         | SMALL BOLT<br>(M8×65mm) | 4PCS |
| 3 | ((         | SMALL BOLT<br>(M8×55mm) | 1PC  |
| 4 |            | ALLEN KEY<br>(M8)       | 1PC  |
| 5 | $\bigcirc$ | LOCK WASHER<br>(Ф8)     | 9PCS |
| 6 | 0          | FLAT WASHER<br>(Ф8)     | 9PCS |
|   |            |                         |      |
|   |            |                         |      |
|   |            |                         |      |