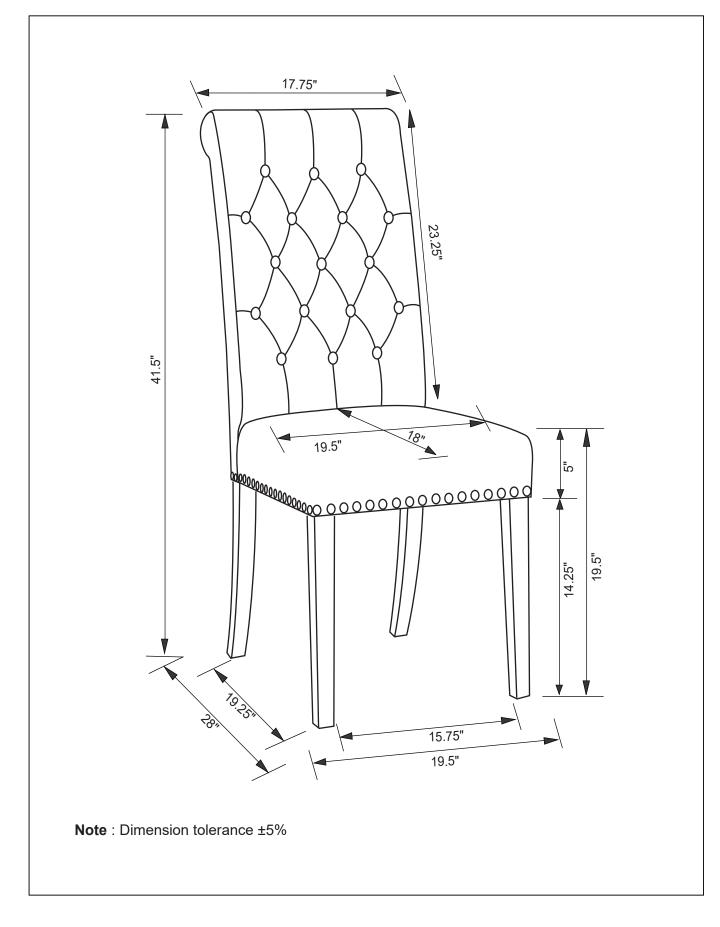

ended for commercial establishments.







2PCS

**10 MINUTES** 

# PARTS IDENTIFICATION



**FRONT LEG** 

#### HARDWARE INDENTIFICATION

| 1 | ()         | LARGE BOLT<br>(M8×75mm) | 4PCS |
|---|------------|-------------------------|------|
| 2 | ([         | SMALL BOLT<br>(M8×65mm) | 4PCS |
| 3 | ((         | SMALL BOLT<br>(M8×55mm) | 1PC  |
| 4 |            | ALLEN KEY<br>(M8)       | 1PC  |
| 5 | $\bigcirc$ | LOCK WASHER<br>(Ф8)     | 9PCS |
| 6 | 0          | FLAT WASHER<br>(Ф8)     | 9PCS |
|   |            |                         |      |
|   |            |                         |      |
|   |            |                         |      |

PAGE 2 OF 4

# ITEM:115162 ASSEMBLY INSTRUCTIONS





PAGE 3 OF 4

COASTERFURNITURE.COM

## ITEM:115162



#### **ASSEMBLY INSTRUCTIONS**



PAGE 4 OF 4