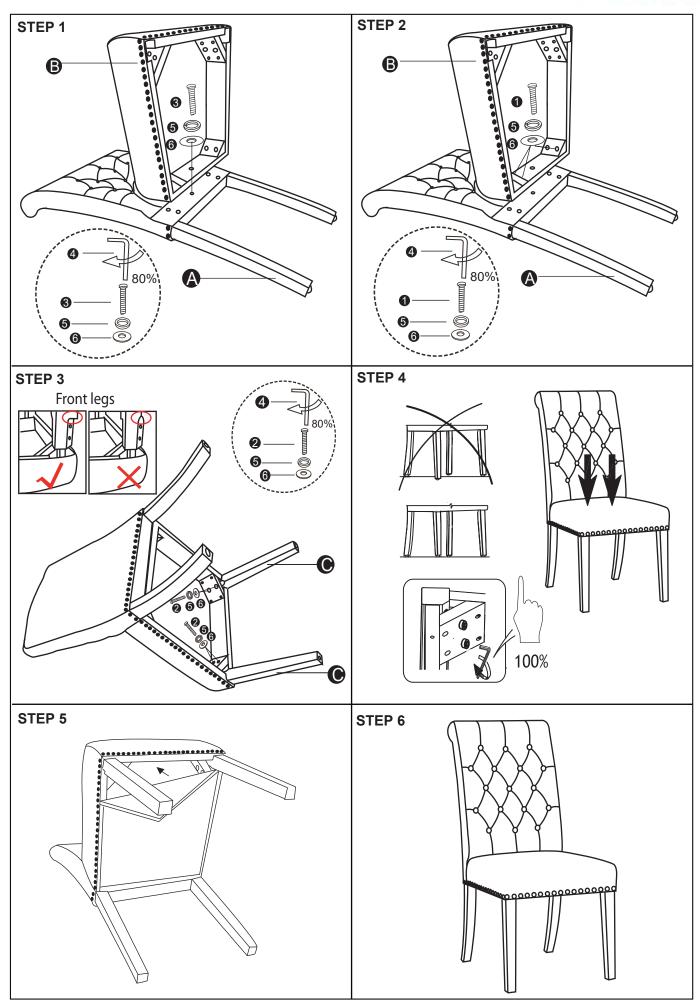

### **PARTS IDENTIFICATION**

## HARDWARE INDENTIFICATION

**LARGE BOLT** 

| Α |          | BACK FRAME   | 1PC  |
|---|----------|--------------|------|
| В |          | SEAT CUSHION | 1PC  |
| С | <u> </u> | FRONT LEG    | 2PCS |
|   |          |              |      |

| 1 |            | (M8×75mm)               | 4PCS |
|---|------------|-------------------------|------|
| 2 | ( <u> </u> | SMALL BOLT<br>(M8×65mm) | 4PCS |
| 3 | ( <u> </u> | SMALL BOLT<br>(M8×55mm) | 1PC  |
| 4 |            | ALLEN KEY<br>(M8)       | 1PC  |
| 5 |            | LOCK WASHER<br>(Ф8)     | 9PCS |
| 6 | <b>(6)</b> | FLAT WASHER<br>(Φ8)     | 9PCS |