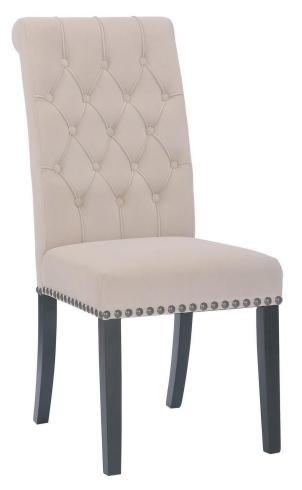

# ASSEMBLY INSTRUCTIONS COASTER FINE FURNITURE



Fine Furniture for every stage of life

115182

SIDE CHAIR

REVISION 0: 06/30/2021 REVISION 1: 07/28/2022

REVISION 2: 12/25/2024

REVISION 3: 02/06/2025

PAGE 1 OF 4

COASTERFURNITURE.COM

# ITEM: 115182

#### **ASSEMBLY INSTRUCTIONS**



#### **ASSEMBLY TIPS:**

- 1. Remove hardware from box and sort by size.
- 2. Please check to see that all hardware and parts are present prior to start of assembly.
- 3. Please follow attached instructions in the same sequence as numbered to assure fast & easy assembly.



#### **WARNING!**

- 1. Don't attempt to repair or modify parts that are broken or defective. Please contact the store immediately.
- 2. This product is for home use only and not intended for commercial establishments.





ASSEMBLY TIME

10 MINUTES

### **PARTS IDENTIFICATION**

##