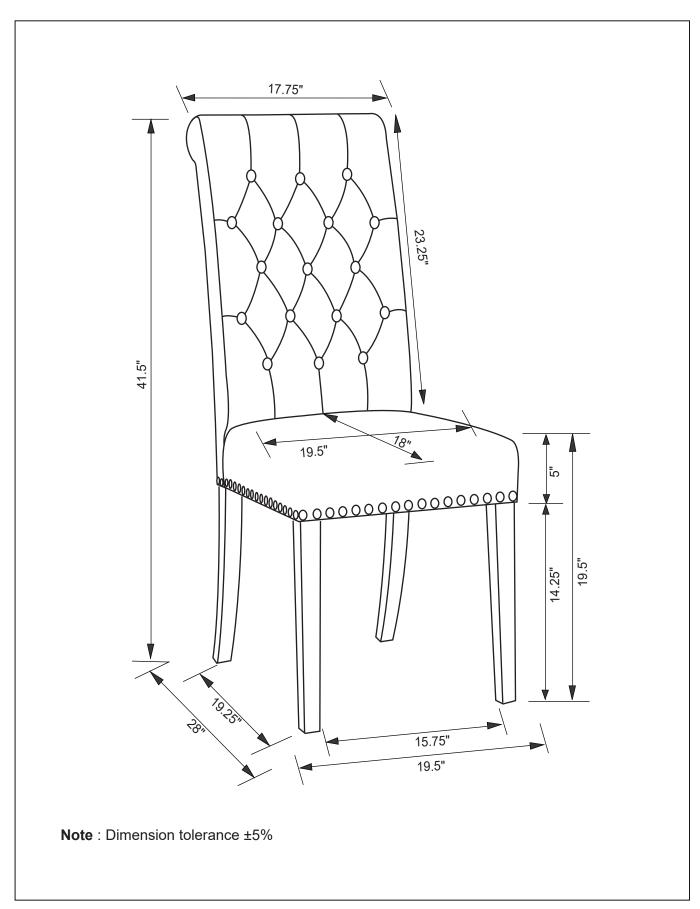

rcial establishments.





ASSEMBLY TIME

10 MINUTES

### **PARTS IDENTIFICATION**

## HARDWARE INDENTIFICATION

**LARGE BOLT** 

| Α |          | BACK FRAME   | 1PC  |
|---|----------|--------------|------|
| В |          | SEAT CUSHION | 1PC  |
| С | <u> </u> | FRONT LEG    | 2PCS |
|   |          |              |      |

| 1 |            | (M8×75mm)               | 4PCS |
|---|------------|-------------------------|------|
| 2 | ( <u> </u> | SMALL BOLT<br>(M8×65mm) | 4PCS |
| 3 | ( <u> </u> | SMALL BOLT<br>(M8×55mm) | 1PC  |
| 4 |            | ALLEN KEY<br>(M8)       | 1PC  |
| 5 |            | LOCK WASHER<br>(Ф8)     | 9PCS |
| 6 | <b>(6)</b> | FLAT WASHER<br>(Φ8)     | 9PCS |

## ITEM: 115182

### **ASSEMBLY INSTRUCTIONS**





# COASTER FINE FURNITURE

### **ASSEMBLY INSTRUCTIONS**