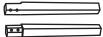

## PARTS IDENTIFICATION

| A | 5 |
|---|---|
|---|---|

SEAT AND 1PC BACK

В

BACK RIGHT 1PC LEG

C

BACK LEFT 1PC

D 🔚

FRONT LEG 2PCS