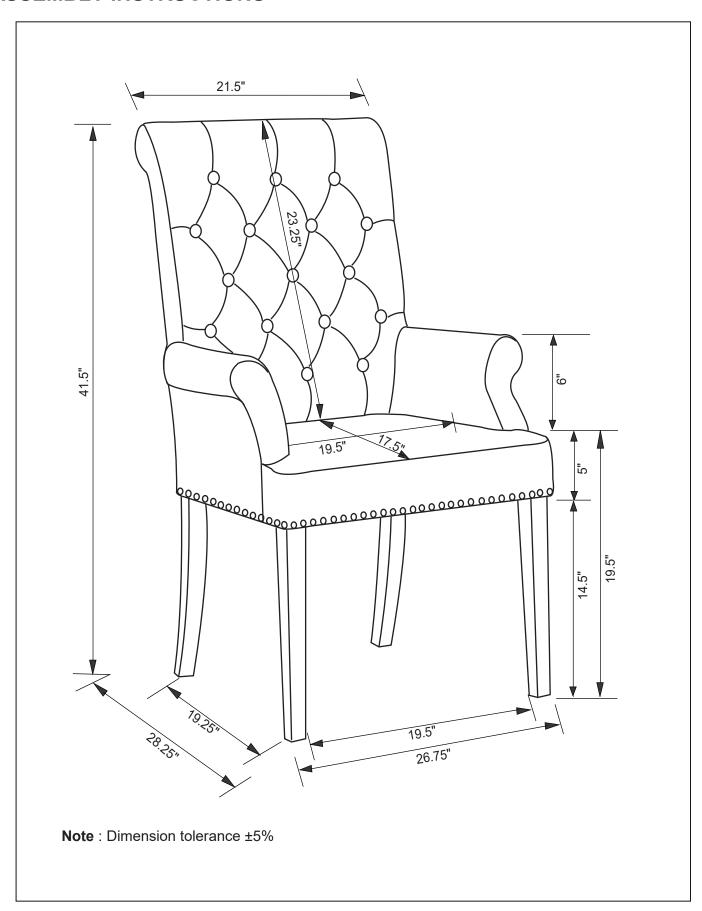

rior to start of assembly.
- 3. Please follow attached instructions in the same sequence as numbered to assure fast & easy assembly.



#### **WARNING!**

- 1. Don't attempt to repair or modify parts that are broken or defective. Please contact the store immediately.
- 2. This product is for home use only and not intended for commercial establishments.





ASSEMBLY TIME

10 MINUTES

## PARTS IDENTIFICATION

| A | 5 |
|---|---|
|---|---|

SEAT AND 1PC BACK

В

BACK RIGHT 1PC LEG

C

BACK LEFT 1PC

D 🔚



FRONT LEG 2PCS

### HARDWARE INDENTIFICATION

| 1 |  | LARGE BOLT |
|---|--|------------|
|   |  | (M8×65mm)  |

ALLEN KEY 1PC (M8)

4 LOCK WASHER 8PCS (Φ8)

5 FLAT WASHER 8PCS (Φ8)

## ITEM: 115183

## **ASSEMBLY INSTRUCTIONS**





# COASTER FINE FURNITURE

## **ASSEMBLY INSTRUCTIONS**