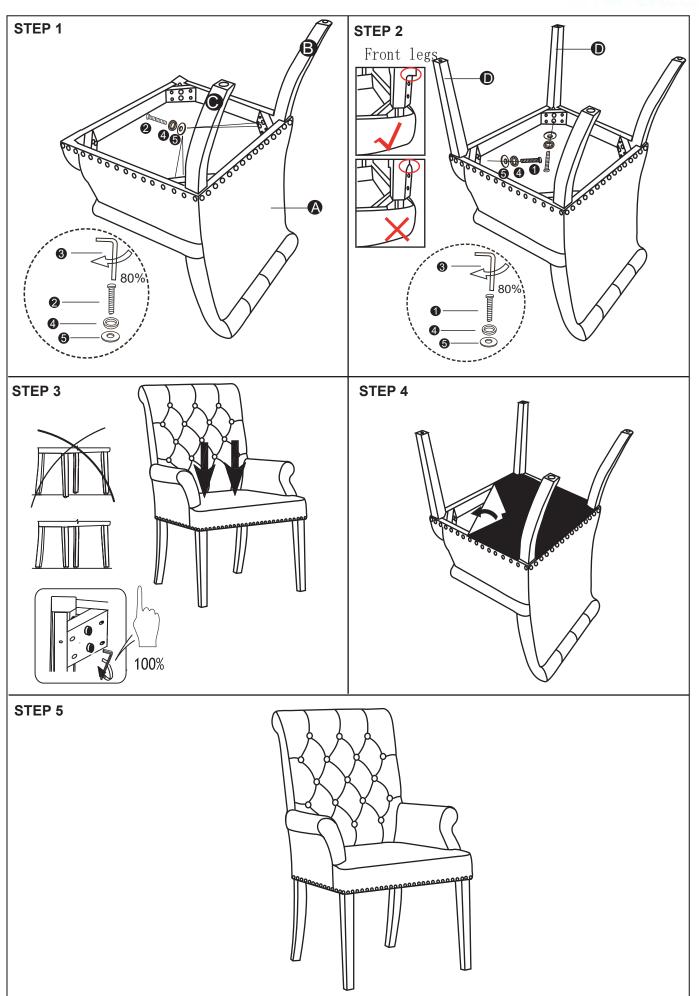

### **ASSEMBLY INSTRUCTIONS**

4PCS

#### **ASSEMBLY TIPS:**

- 1. Remove hardware from box and sort by size.
- 2. Please check to see that all hardware and parts are present prior to start of assembly.
- 3. Please follow attached instructions in the same sequence as numbered to assure fast & easy assembly.

## PARTS IDENTIFICATION

| A | 5 |
|---|---|
|---|---|

SEAT AND 1PC BACK

В

BACK RIGHT 1PC LEG

C

BACK LEFT 1PC

D 🔚

FRONT LEG 2PCS

### HARDWARE INDENTIFICATION

| 1 |  | LARGE BOLT |
|---|--|------------|
|   |  | (M8×65mm)  |

ALLEN KEY 1PC (M8)

4 LOCK WASHER 8PCS (Φ8)

5 FLAT WASHER 8PCS (Φ8)