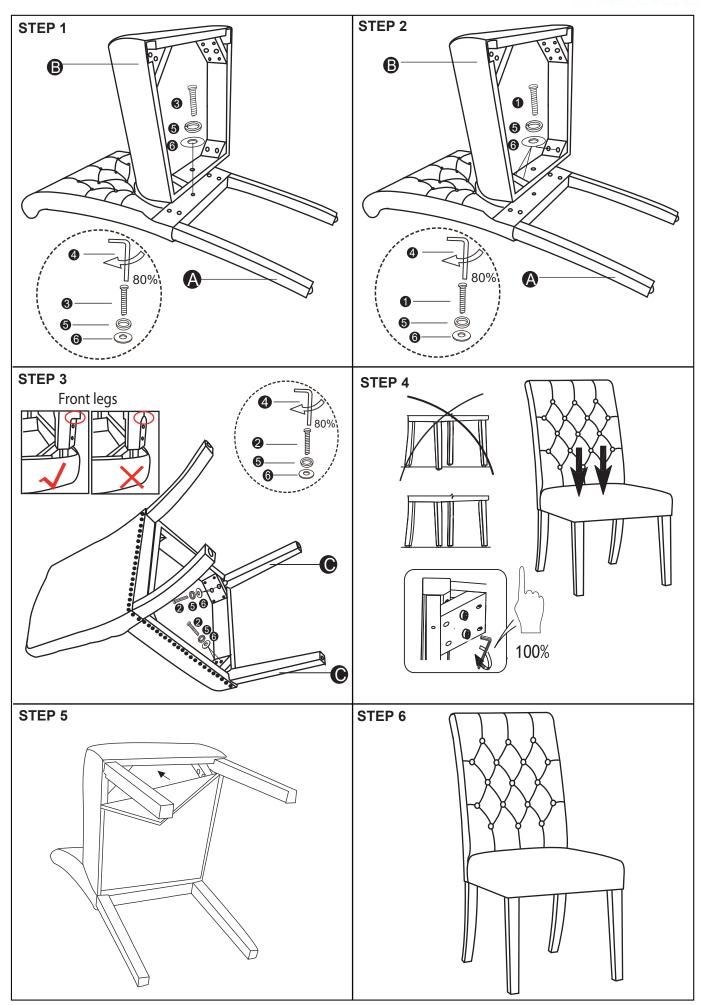

### **ASSEMBLY INSTRUCTIONS**

**ASSEMBLY TIME** 

10 MINUTES

#### HARDWARE INDENTIFICATION

**LARGE BOLT** 

| Α | BACK FRAME   | 1PC  |
|---|--------------|------|
| В | SEAT CUSHION | 1PC  |
| С | FRONT LEG    | 2PCS |
|   |              |      |

| 1 |                 | LARGE BOLT<br>(M8×75mm) | 4PCS |
|---|-----------------|-------------------------|------|
| 2 | ( <u>)—————</u> | SMALL BOLT<br>(M8×65mm) | 4PCS |
| 3 | ( <u> </u>      | SMALL BOLT<br>(M8×55mm) | 1PC  |
| 4 |                 | ALLEN KEY<br>(M8)       | 1PC  |
| 5 |                 | LOCK WASHER<br>(Ф8)     | 9PCS |
| 6 | <b>(a)</b>      | FLAT WASHER<br>(Φ8)     | 9PCS |