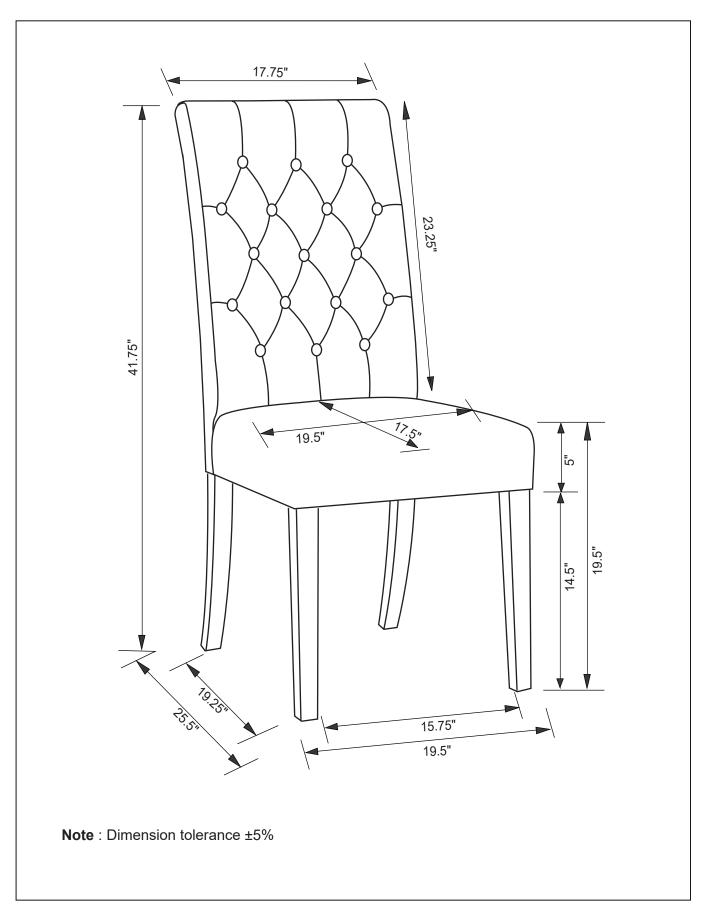

establishments.





**ASSEMBLY TIME** 

10 MINUTES

#### PARTS IDENTIFICATION

#### HARDWARE INDENTIFICATION

**LARGE BOLT** 

| Α | BACK FRAME   | 1PC  |
|---|--------------|------|
| В | SEAT CUSHION | 1PC  |
| С | FRONT LEG    | 2PCS |
|   |              |      |

| 1 |                 | LARGE BOLT<br>(M8×75mm) | 4PCS |
|---|-----------------|-------------------------|------|
| 2 | ( <u>)—————</u> | SMALL BOLT<br>(M8×65mm) | 4PCS |
| 3 | ( <u> </u>      | SMALL BOLT<br>(M8×55mm) | 1PC  |
| 4 |                 | ALLEN KEY<br>(M8)       | 1PC  |
| 5 |                 | LOCK WASHER<br>(Ф8)     | 9PCS |
| 6 | <b>(a)</b>      | FLAT WASHER<br>(Φ8)     | 9PCS |

## ITEM: 123052

### **ASSEMBLY INSTRUCTIONS**





## ITEM: **123052**

# COASTER FINE FURNITURE

### **ASSEMBLY INSTRUCTIONS**