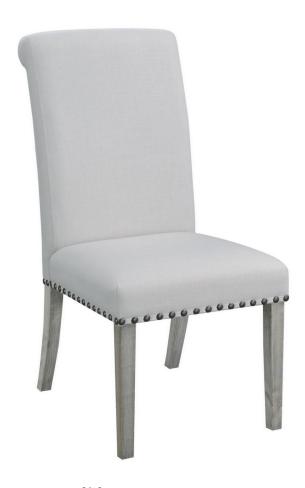

# ASSEMBLY INSTRUCTIONS COASTER FINE FURNITURE



Fine Furniture for every stage of life

190152

SIDE CHAIR

REVISION 0: 05/21/2019 REVISION 1: 03/29/2019 REVISION 2: 07/28/2022

REVISION 3: 12/25/2024

REVISION 4: 02/06/2025

PAGE 1 OF 4

COASTERFURNITURE.COM

## ITEM: 190152

#### **ASSEMBLY INSTRUCTIONS**



#### **ASSEMBLY TIPS:**

- 1. Remove hardware from box and sort by size.
- 2. Please check to see that all hardware and parts are present prior to start of assembly.
- 3. Please follow attached instructions in the same sequence as numbered to assure fast & easy assembly.



#### **WARNING!**

- 1. Don't attempt to repair or modify parts that are broken or defective. Please contact the store immediately.
- 2. This product is for home use only and not intended for commercial establishments.





ASSEMBLY TIME

10 MINUTES

шшш

###