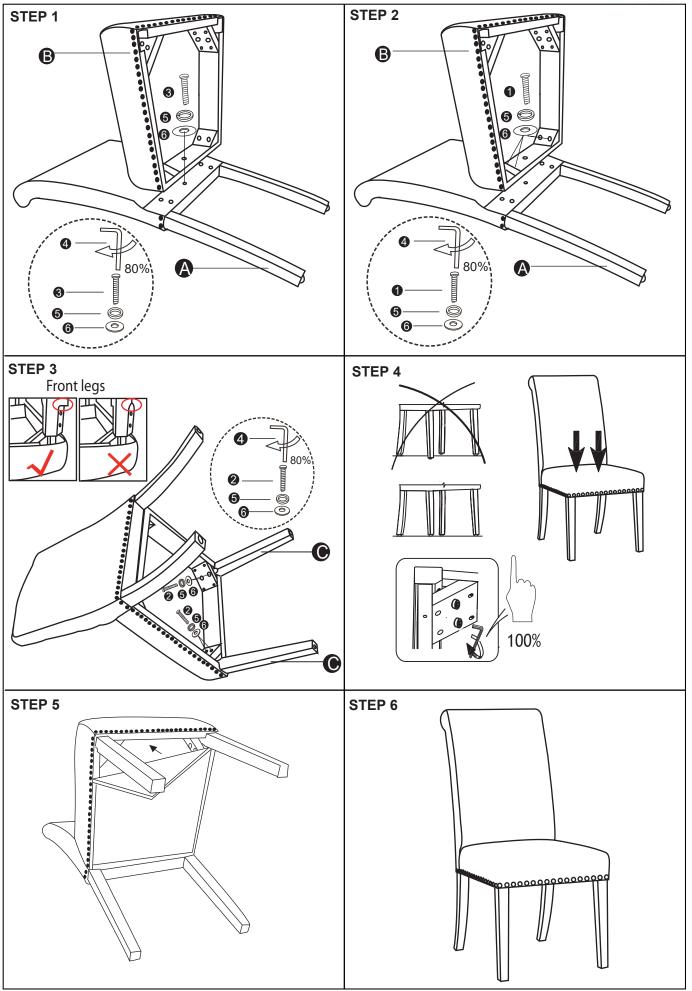

### **PARTS IDENTIFICATION**

#### HARDWARE INDENTIFICATION

**LARGE BOLT** 

| A |      | BACK FRAME   | 1PC  |
|---|------|--------------|------|
| В |      | SEAT CUSHION | 1PC  |
| С | [25] | FRONT LEG    | 2PCS |
|   |      |              |      |

| 1 | ( <u> </u> | (M8×75mm)               | 4PCS |
|---|------------|-------------------------|------|
| 2 | ( <u>)</u> | SMALL BOLT<br>(M8×65mm) | 4PCS |
| 3 | ( <u> </u> | SMALL BOLT<br>(M8×55mm) | 1PC  |
| 4 |            | ALLEN KEY<br>(M8)       | 1PC  |
| 5 |            | LOCK WASHER<br>(Ф8)     | 9PCS |
| 6 | 0          | FLAT WASHER<br>(Ф8)     | 9PCS |

## **ASSEMBLY INSTRUCTIONS**