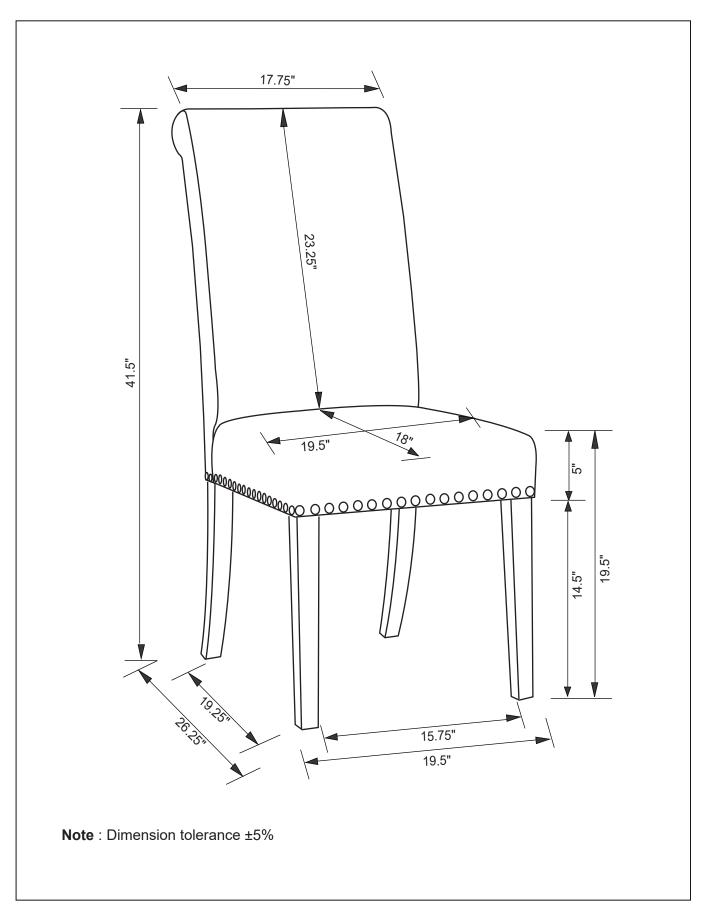

ded for commercial establishments.





ASSEMBLY TIME

10 MINUTES

шшш

### **PARTS IDENTIFICATION**

#### HARDWARE INDENTIFICATION

**LARGE BOLT** 

| A |      | BACK FRAME   | 1PC  |
|---|------|--------------|------|
| В |      | SEAT CUSHION | 1PC  |
| С | [25] | FRONT LEG    | 2PCS |
|   |      |              |      |

| 1 | ( <u> </u> | (M8×75mm)               | 4PCS |
|---|------------|-------------------------|------|
| 2 | ( <u>)</u> | SMALL BOLT<br>(M8×65mm) | 4PCS |
| 3 | ( <u> </u> | SMALL BOLT<br>(M8×55mm) | 1PC  |
| 4 |            | ALLEN KEY<br>(M8)       | 1PC  |
| 5 |            | LOCK WASHER<br>(Ф8)     | 9PCS |
| 6 | 0          | FLAT WASHER<br>(Ф8)     | 9PCS |

# ITEM: 190152

## **ASSEMBLY INSTRUCTIONS**





# ITEM: 190152

# COASTER\*

## **ASSEMBLY INSTRUCTIONS**