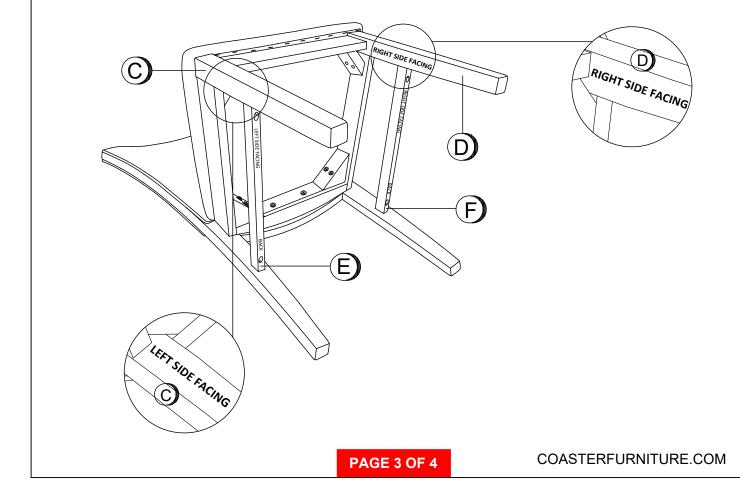

### STEP 2

## PARTS IDENTIFICATION

| A | BACK FRAME              |                                                           | 1PC |
|---|-------------------------|-----------------------------------------------------------|-----|
| В | SEAT CUSHION WITH FRAME |                                                           | 1PC |
| С | LEFT FRONT LEG          | ● LEFT SOE FACING                                         | 1PC |
| D | RIGHT FRONT LEG         | RIGHT SIZE FACING                                         | 1PC |
| E | LEFT SIDE STRETCHER     | <b>₹</b> 1871 508 11/2/16 11/2 11/2 11/2 11/2 11/2 11/2 1 | 1PC |
| F | RIGHT SIDE STRETCHER    | C S North State (NONC) SUC S )                            | 1PC |