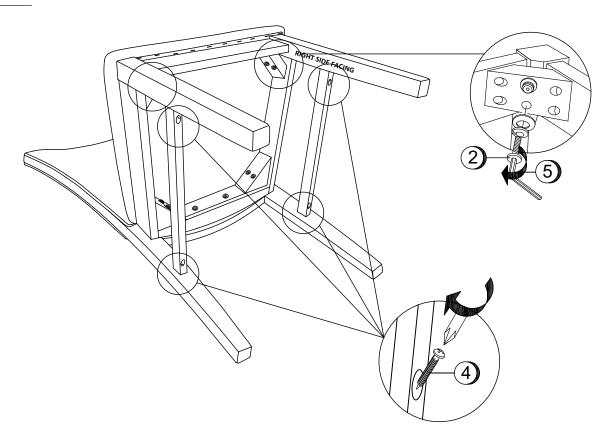

## STEP 3

## **HARDWARE IDENTIFICATION**

| 1 | LONG BOLT WITH WASHER (M6 x 90mm - BLK)      |            | 4PCS |
|---|----------------------------------------------|------------|------|
| 2 | MEDIUM BOLT WITH WASHER<br>(M6 x 70mm - BLK) |            | 4PCS |
| 3 | SHORT BOLT WITH WASHER (M6 x 60mm - BLK)     |            | 2PCS |
| 4 | PAN HEAD SCREW<br>(M5 x 38mm - BLK)          | ( <u>)</u> | 4PCS |
| 5 | ALLEN WRENCH<br>(M4 x 55mm - GD)             |            | 1PC  |