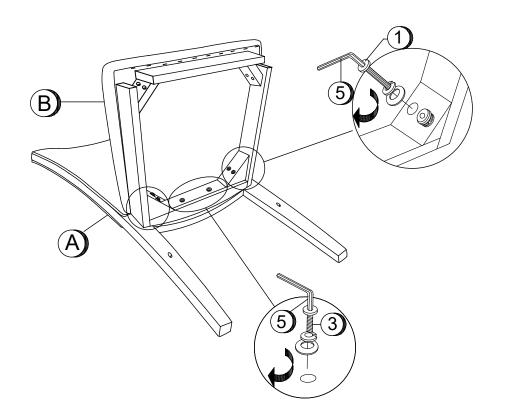

## STEP 1

## **HARDWARE IDENTIFICATION**

| 1 | LONG BOLT WITH WASHER (M6 x 90mm - BLK)      |            | 4PCS |
|---|----------------------------------------------|------------|------|
| 2 | MEDIUM BOLT WITH WASHER<br>(M6 x 70mm - BLK) |            | 4PCS |
| 3 | SHORT BOLT WITH WASHER (M6 x 60mm - BLK)     |            | 2PCS |
| 4 | PAN HEAD SCREW<br>(M5 x 38mm - BLK)          | ( <u>)</u> | 4PCS |
| 5 | ALLEN WRENCH<br>(M4 x 55mm - GD)             |            | 1PC  |

## PARTS IDENTIFICATION

| A | BACK FRAME              |                                                           | 1PC |
|---|-------------------------|-----------------------------------------------------------|-----|
| В | SEAT CUSHION WITH FRAME |                                                           | 1PC |
| С | LEFT FRONT LEG          | ● LEFT SOE FACING                                         | 1PC |
| D | RIGHT FRONT LEG         | RIGHT SIZE FACING                                         | 1PC |
| E | LEFT SIDE STRETCHER     | <b>₹</b> 1871 508 11/2/16 11/2 11/2 11/2 11/2 11/2 11/2 1 | 1PC |
| F | RIGHT SIDE STRETCHER    | C S North State (NONC) SUC S )                            | 1PC |