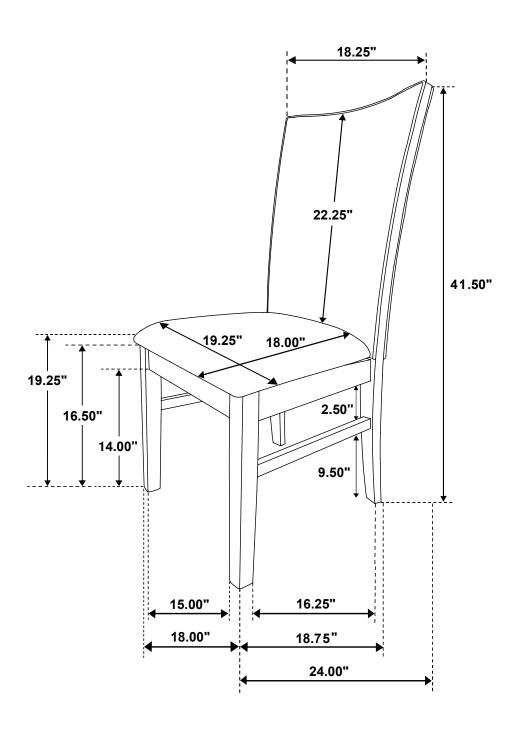

## STEP 4 COMPLETE

COASTERFURNITURE.COM

ITEM: 193592

Note: Dimension tolerance ±5%