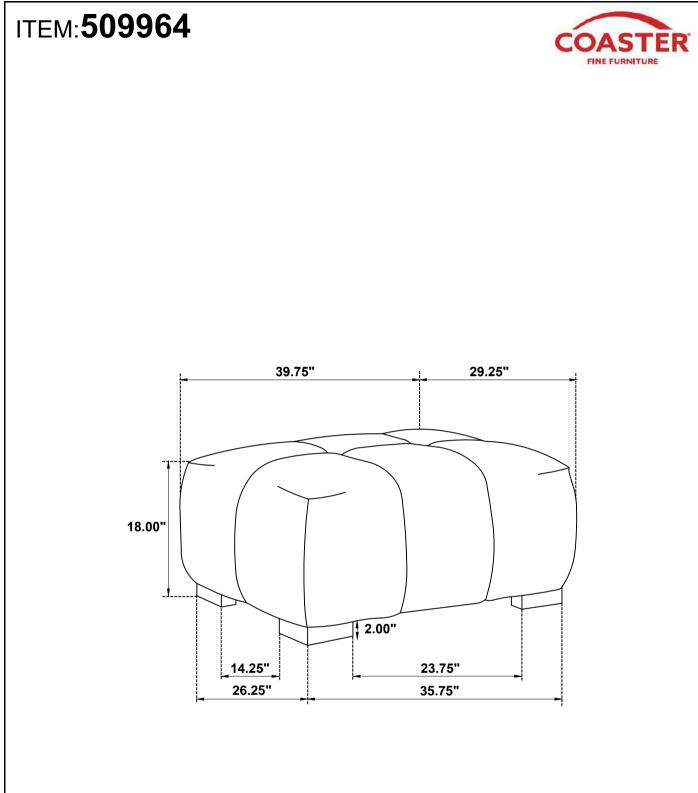

# ITEM:**509964**

### **ASSEMBLY INSTRUCTIONS**

### STEP 2 COMPLETE

COASTERFURNITURE.COM

Note: Dimension tolerance ±5%