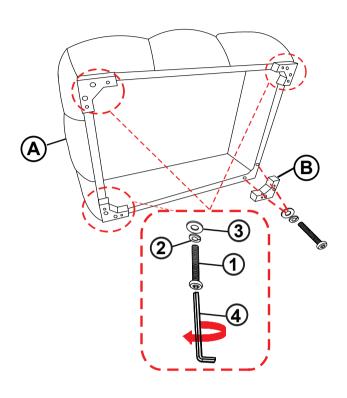

## ASSEMBLY INSTRUCTIONS COASTER FINE FURNITURE



Fine Furniture for every stage of life



REVISION 0 : 12/28/2024

PAGE 1 OF 3

COASTERFURNITURE.COM

## ITEM: 509964 ASSEMBLY INSTRUCTIONS



### **ASSEMBLY TIPS:**

- 1. Remove hardware from box and sort by size.
- 2. Please check to see that all hardware and parts are present prior to start of assembly.
- 3. Please follow attached instructions in the same sequence as numbered to assure fast & easy assembly.



#### WARNING!

1. Don't attempt to repair or modify parts that are broken or defective. Please contact the store immediately.

2. This product is for home use only and not intended for commercial establishments.



# ITEM:**509964**

### **ASSEMBLY INSTRUCTIONS**



### STEP 1



### STEP 2 COMPLETE





COASTERFURNITURE.COM



Note: Dimension tolerance ±5%