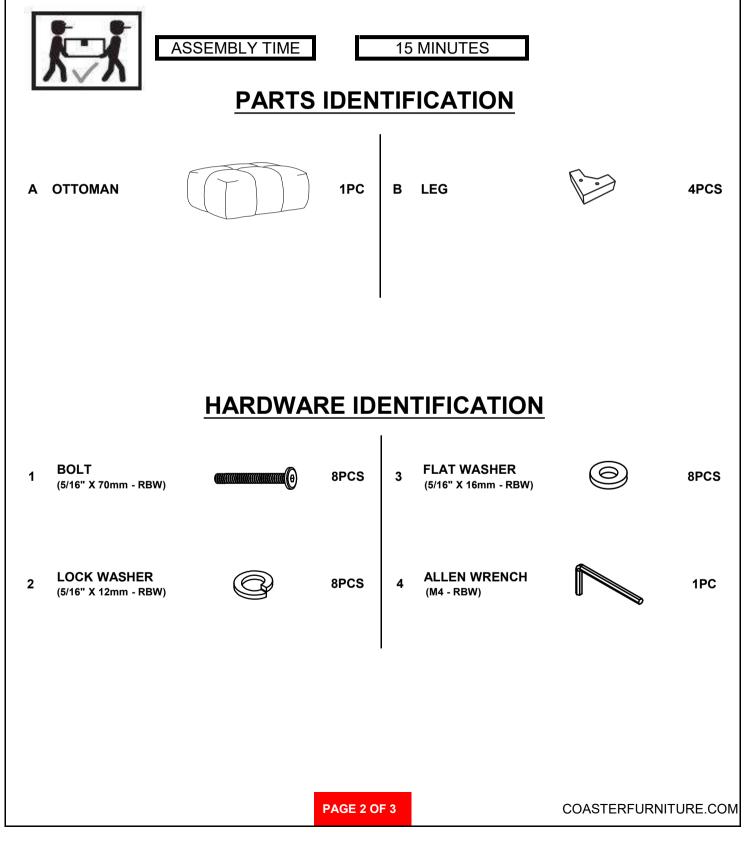

### **ASSEMBLY TIPS:**

- 1. Remove hardware from box and sort by size.
- 2. Please check to see that all hardware and parts are present prior to start of assembly.
- 3. Please follow attached instructions in the same sequence as numbered to assure fast & easy assembly.