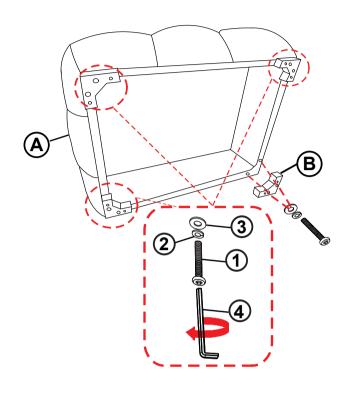

## STEP 1

### HARDWARE IDENTIFICATION

1 BOLT (5/16" X 70mm - RBW)

8PCS

FLAT WASHER (5/16" X 16mm - RBW)

8PCS

2 LOCK WASHER (5/16" X 12mm - RBW)

8PCS

4 ALLEN WRENCH (M4 - RBW)