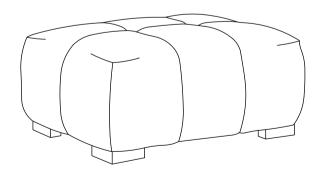

y size.
- 2. Please check to see that all hardware and parts are present prior to start of assembly.
- 3. Please follow attached instructions in the same sequence as numbered to assure fast & easy assembly.



#### **WARNING!**

- 1. Don't attempt to repair or modify parts that are broken or defective. Please contact the store immediately.
- 2. This product is for home use only and not intended for commercial establishments.



ASSEMBLY TIME

15 MINUTES

## **PARTS IDENTIFICATION**

A OTTOMAN



1PC

B LEG



4PCS

### HARDWARE IDENTIFICATION

1 BOLT (5/16" X 70mm - RBW)



8PCS

FLAT WASHER (5/16" X 16mm - RBW)



8PCS

2 LOCK WASHER (5/16" X 12mm - RBW)



8PCS

4 ALLEN WRENCH (M4 - RBW)



1PC

# ITEM:**509968**

# COASTER

### **ASSEMBLY INSTRUCTIONS**

## STEP 1



# STEP 2 COMPLETE





ITEM:509968





Note: Dimension tolerance ±5%