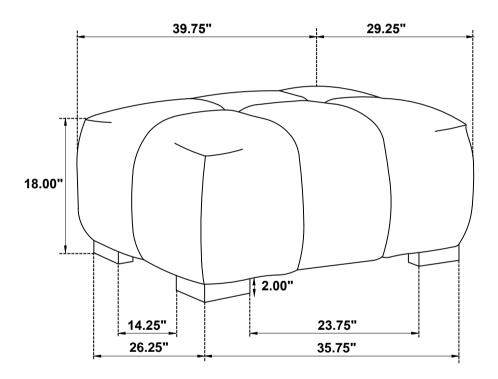

check to see that all hardware and parts are present prior to start of assembly.
- 3. Please follow attached instructions in the same sequence as numbered to assure fast & easy assembly.



#### **WARNING!**

- 1. Don't attempt to repair or modify parts that are broken or defective. Please contact the store immediately.
- 2. This product is for home use only and not intended for commercial establishments.



ASSEMBLY TIME

15 MINUTES

## **PARTS IDENTIFICATION**

A OTTOMAN



1PC

B LEG



4PCS

### HARDWARE IDENTIFICATION

1 BOLT (5/16" X 70mm - RBW)



8PCS

FLAT WASHER (5/16" X 16mm - RBW)



8PCS

2 LOCK WASHER (5/16" X 12mm - RBW)



8PCS

4 ALLEN WRENCH (M4 - RBW)



1PC

# ITEM:**509968**

# COASTER

### **ASSEMBLY INSTRUCTIONS**

## STEP 1



# STEP 2 COMPLETE





ITEM:509968





Note: Dimension tolerance ±5%