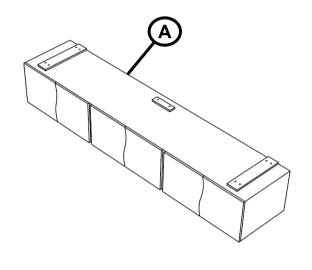

### **PARTS IDENTIFICATION**

A TV STAND

1PC

B LEG FRAME

2PCS

C CENTER SUPPORT

1PC