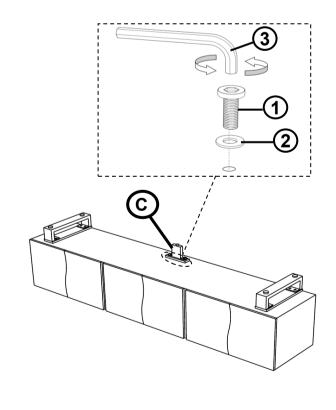

### HARDWARE IDENTIFICATION

1 BOLT (M8 x 20mm - BLK)

10PCS

2 FLAT WASHER (M10 x 16mm - BLK)

10PCS

3 ALLEN WRENCH (5mm - BLK)

1PC

## STEP 2