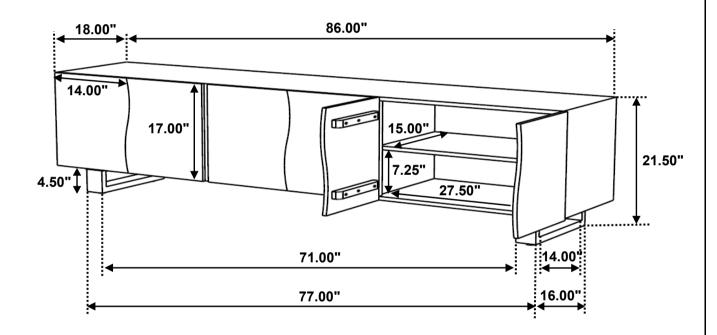

# STEP 4 COMPLETE

COASTERFURNITURE.COM

PAGE 3 OF 4

ITEM:701790

**Note: Dimension tolerance ±5%**