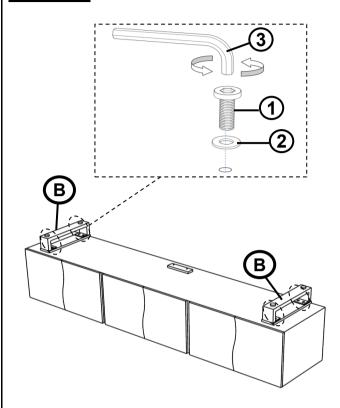

### HARDWARE IDENTIFICATION

1 BOLT (M8 x 20mm - BLK)

10PCS

2 FLAT WASHER (M10 x 16mm - BLK)

10PCS

3 ALLEN WRENCH (5mm - BLK)

1PC

## STEP 1