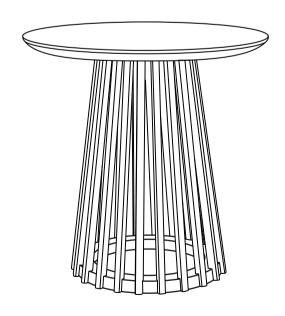

o start of assembly.
- 3. Please follow attached instructions in the same sequence as numbered to assure fast & easy assembly.



#### **WARNING!**

- 1. Don't attempt to repair or modify parts that are broken or defective. Please contact the store immediately.
- 2. This product is for home use only and not intended for commercial establishments.



ASSEMBLY TIME

10 MINUTES

### PARTS IDENTIFICATION

#### **B1 (BOX 1)**

A TOP



1PC

#### **B2 (BOX 2)**

B BASE



1PC

### HARDWARE IDENTIFICATION

#### Z-B2 (BOX 2) - HARDWARE PACK IS LOCATED IN 710607(B2)

1 BOLT (M8 x 20mm - BLK)



4PCS

2 FLAT WASHER (M8 x 25mm - BLK)



4PCS

3 ALLEN WRENCH (M6 x 76mm - BLK)



1PC

## ITEM: 710607(B1&B2)

# COASTER

## **ASSEMBLY INSTRUCTIONS**

## STEP 1



#### **BOTTOM VIEW**

# STEP 2 COMPLETE





# ITEM: **710607(B1&B2)**





Note : Dimension tolerance ± 5%