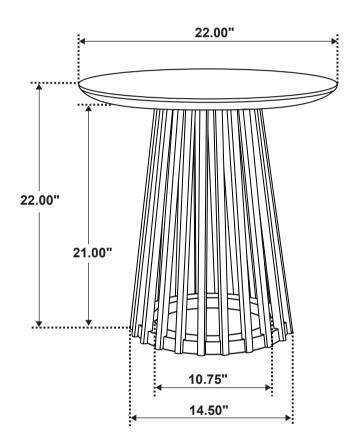

follow attached instructions in the same sequence as numbered to assure fast & easy assembly.



#### **WARNING!**

- 1. Don't attempt to repair or modify parts that are broken or defective. Please contact the store immediately.
- 2. This product is for home use only and not intended for commercial establishments.



ASSEMBLY TIME

10 MINUTES

### PARTS IDENTIFICATION

#### **B1 (BOX 1)**

A TOP



1PC

#### **B2 (BOX 2)**

B BASE



1PC

### HARDWARE IDENTIFICATION

#### Z-B2 (BOX 2) - HARDWARE PACK IS LOCATED IN 710607(B2)

1 BOLT (M8 x 20mm - BLK)



4PCS

2 FLAT WASHER (M8 x 25mm - BLK)



4PCS

3 ALLEN WRENCH (M6 x 76mm - BLK)



1PC

## ITEM: 710607(B1&B2)

# COASTER

## **ASSEMBLY INSTRUCTIONS**

## STEP 1



#### **BOTTOM VIEW**

# STEP 2 COMPLETE





# ITEM: **710607(B1&B2)**





Note : Dimension tolerance ± 5%