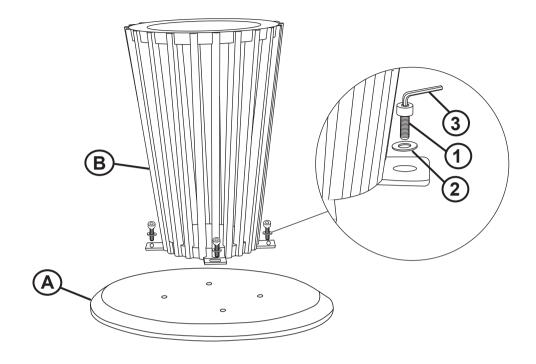

## STEP 1

#### **BOTTOM VIEW**

#### **B1 (BOX 1)**

A TOP

1PC

#### **B2 (BOX 2)**

B BASE

1PC

#### Z-B2 (BOX 2) - HARDWARE PACK IS LOCATED IN 710607(B2)

1 BOLT (M8 x 20mm - BLK)

4PCS

2 FLAT WASHER (M8 x 25mm - BLK)

4PCS

3 ALLEN WRENCH (M6 x 76mm - BLK)

1PC