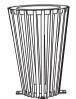

Fine Furniture for every stage of life

710607(B1&B2) End Table

REVISION 0: 01/20/2025

PAGE 1 OF 3

COASTERFURNITURE.COM

## ITEM: 710607(B1&B2)

#### **ASSEMBLY INSTRUCTIONS**



#### **ASSEMBLY TIPS:**

- 1. Remove hardware from box and sort by size.
- 2. Please check to see that all hardware and parts are present prior to start of assembly.
- 3. Please follow attached instructions in the same sequence as numbered to assure fast & easy assembly.



#### **WARNING!**

- 1. Don't attempt to repair or modify parts that are broken or defective. Please contact the store immediately.
- 2. This product is for home use only and not intended for commercial establishments.



ASSEMBLY TIME

10 MINUTES

### PARTS IDENTIFICATION

#### **B1 (BOX 1)**

A TOP



1PC

#### **B2 (BOX 2)**

B BASE



1PC

### HARDWARE IDENTIFICATION

#### Z-B2 (BOX 2) - HARDWARE PACK IS LOCATED IN 710607(B2)

1 BOLT (M8 x 20mm - BLK)



4PCS

2 FLAT WASHER (M8 x 25mm - BLK)



4PCS

3 ALLEN WRENCH (M6 x 76mm - BLK)



1PC

## ITEM: 710607(B1&B2)

# COASTER

## **ASSEMBLY INSTRUCTIONS**

## STEP 1



#### **BOTTOM VIEW**

# STEP 2 COMPLETE





# ITEM: **710607(B1&B2)**





Note : Dimension tolerance ± 5%