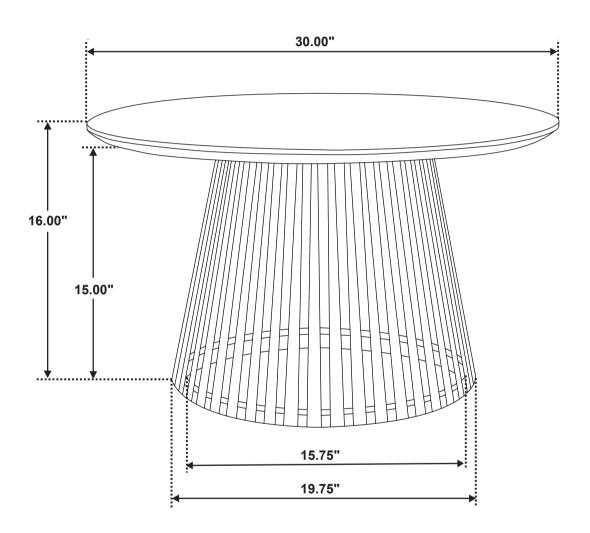

### PARTS IDENTIFICATION

**B1 (BOX 1)** 

A TOP

1PC

**B2 (BOX 2)** 

B BASE

1PC