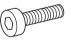

#### Z-B2 (BOX 2) - HARDWARE PACK IS LOCATED IN 710608(B2)

1 BOLT (M8 x 20mm - BLK)

4PCS

2 FLAT WASHER (M8 x 25mm - BLK)

4PCS

3 ALLEN WRENCH (M6 x 76mm - BLK)

1PC