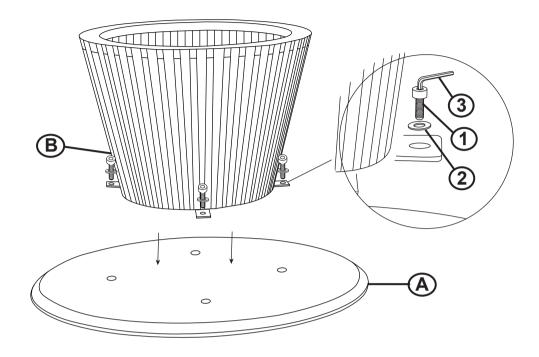

### STEP 1

#### **BOTTOM VIEW**

### PARTS IDENTIFICATION

**B1 (BOX 1)** 

A TOP

1PC

**B2 (BOX 2)** 

B BASE

1PC

#### Z-B2 (BOX 2) - HARDWARE PACK IS LOCATED IN 710608(B2)

1 BOLT (M8 x 20mm - BLK)

4PCS

2 FLAT WASHER (M8 x 25mm - BLK)

4PCS

3 ALLEN WRENCH (M6 x 76mm - BLK)

1PC