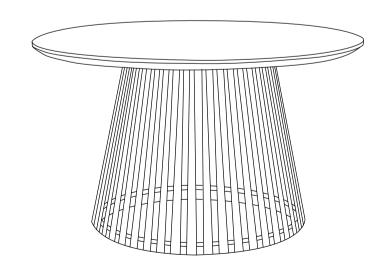

# STEP 2 COMPLETE

### PARTS IDENTIFICATION

**B1 (BOX 1)** 

A TOP

1PC

**B2 (BOX 2)** 

B BASE

1PC