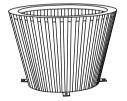

### PARTS IDENTIFICATION

**B1 (BOX 1)** 

A TOP

1PC

**B2 (BOX 2)** 

B BASE

1PC