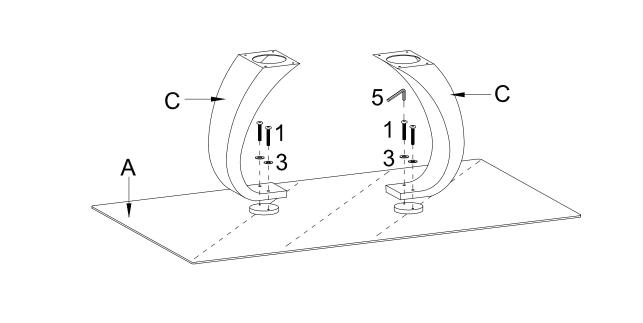

FURNITURE



Fine Furniture for every stage of life



REVISION 0 : 05/06/2019 REVISION 1 : 07/15/2022 REVISION 2 : 02/17/2025

PAGE 1 OF 4

COASTERFURNITURE.COM

# ITEM:701238(B1-B2)

### ASSEMBLY INSTRUCTIONS



#### **ASSEMBLY TIPS:**

- 1. Remove hardware from box and sort by size.
- Please check to see that all hardware and parts are present prior to start of assembly.
  Please follow attached instructions in the same sequence as numbered to assure fast & easy assembly.

WARNING!

Don't attempt to repair or modify parts that are broken or defective. Please contact the store immediately.

2. This product is for home use only and not intended for commercial establishments.



Hardware pack is located in 701238B1

PAGE 2 OF 4

## ITEM: **701238 (B1-B2)** ASSEMBLY INSTRUCTIONS STEP 1





# STEP 2





PAGE 4 OF 4

COASTERFURNITURE.COM