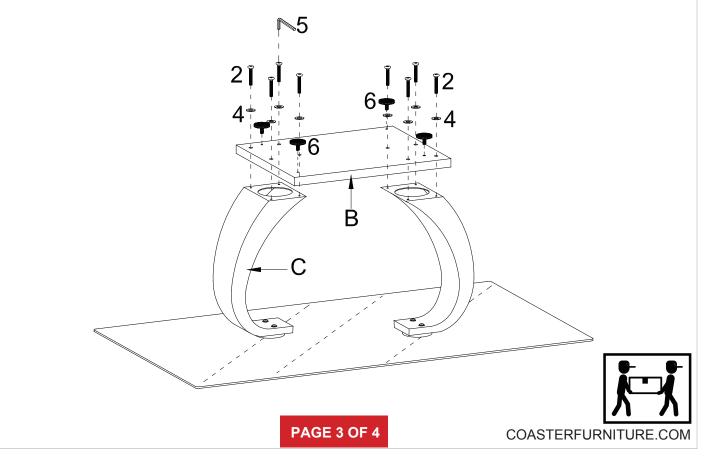

Fine Furniture for every stage of life



REVISION 0 : 05/06/2019 REVISION 1 : 07/15/2022 REVISION 2 : 02/17/2025

PAGE 1 OF 4

COASTERFURNITURE.COM

# ITEM:701238(B1-B2)

### ASSEMBLY INSTRUCTIONS



#### **ASSEMBLY TIPS:**

- 1. Remove hardware from box and sort by size.
- Please check to see that all hardware and parts are present prior to start of assembly.
  Please follow attached instructions in the same sequence as numbered to assure fast & easy assembly.

WARNING!

Don't attempt to repair or modify parts that are broken or defective. Please contact the store immediately.

2. This product is for home use only and not intended for commercial establishments.



Hardware pack is located in 701238B1

PAGE 2 OF 4

## ITEM: **701238 (B1-B2)** ASSEMBLY INSTRUCTIONS STEP 1





# STEP 2





PAGE 4 OF 4

COASTERFURNITURE.COM