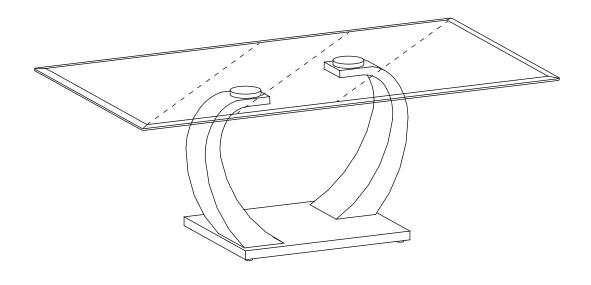

# ASSEMBLY INSTRUCTIONS COASTER FINE FURNITURE



Fine Furniture for every stage of life



REVISION 0 : 05/06/2019 REVISION 1 : 07/15/2022 REVISION 2 : 02/17/2025

PAGE 1 OF 4

COASTERFURNITURE.COM

# ITEM:701238(B1-B2)

### ASSEMBLY INSTRUCTIONS



#### **ASSEMBLY TIPS:**

- 1. Remove hardware from box and sort by size.
- Please check to see that all hardware and parts are present prior to start of assembly.
  Please follow attached instructions in the same sequence as numbered to assure fast & easy assembly.

WARNING!

Don't attempt to repair or modify parts that are broken or defective. Please contact the store immediately.

2. This product is for home use only and not intended for commercial establishments.



Hardware pack is located in 701238B1

PAGE 2 OF 4

## ITEM: **701238 (B1-B2)** ASSEMBLY INSTRUCTIONS STEP 1





# STEP 2