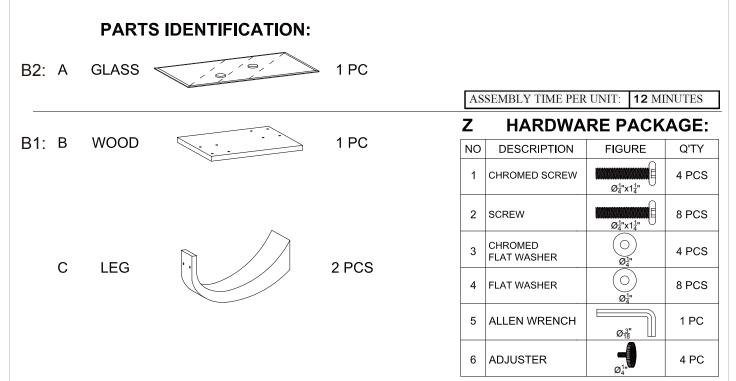

#### **ASSEMBLY TIPS:**

- 1. Remove hardware from box and sort by size.
- Please check to see that all hardware and parts are present prior to start of assembly.
  Please follow attached instructions in the same sequence as numbered to assure fast & easy assembly.

WARNING!

Don't attempt to repair or modify parts that are broken or defective. Please contact the store immediately.

2. This product is for home use only and not intended for commercial establishments.

Hardware pack is located in 701238B1