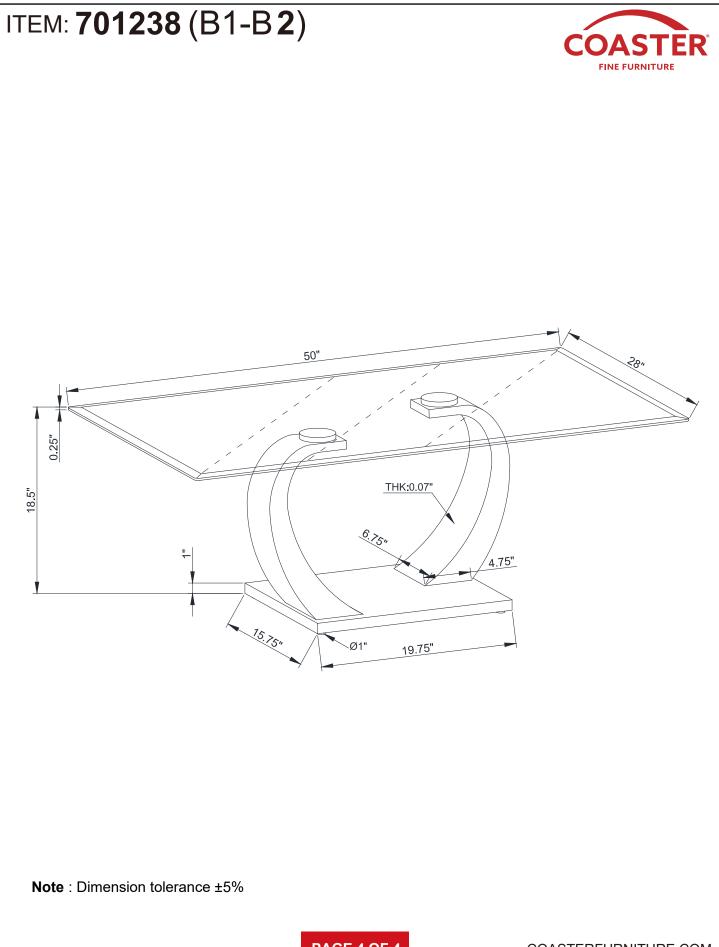

Fine Furniture for every stage of life



REVISION 0 : 05/06/2019 REVISION 1 : 07/15/2022 REVISION 2 : 02/17/2025

PAGE 1 OF 4

COASTERFURNITURE.COM

# ITEM:701238(B1-B2)

### ASSEMBLY INSTRUCTIONS



#### **ASSEMBLY TIPS:**

- 1. Remove hardware from box and sort by size.
- Please check to see that all hardware and parts are present prior to start of assembly.
  Please follow attached instructions in the same sequence as numbered to assure fast & easy assembly.

WARNING!

Don't attempt to repair or modify parts that are broken or defective. Please contact the store immediately.

2. This product is for home use only and not intended for commercial establishments.



Hardware pack is located in 701238B1

PAGE 2 OF 4

## ITEM: **701238 (B1-B2)** ASSEMBLY INSTRUCTIONS STEP 1





# STEP 2





PAGE 4 OF 4

COASTERFURNITURE.COM