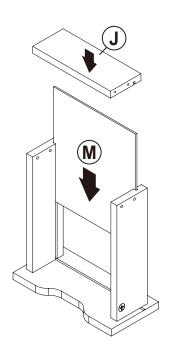

| 4 PCS  | 12 | STICKER<br>Ø20mm                              |                                           | 1 PC   |

### Z9 not included in blister packaging.



### NOTE:

Phillips head screw driver is required in the assembly process; however, manufacturer does not provide this item.















































### **STEP 13**







Apply glue on all wooden dowels to ensure integrity of the structure.

### **STEP 14**



x 1



**STEP 15** 









**PAGE 10 OF 12** 

COASTERFURNITURE.COM





## STEP 18 COMPLETE













Note: Dimension tolerance ±5%