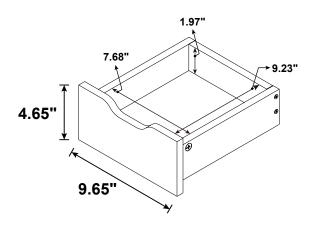

| 4 PCS  | 12 | STICKER<br>Ø20mm                              |                                           | 1 PC   |

### Z9 not included in blister packaging.



### NOTE:

Phillips head screw driver is required in the assembly process; however, manufacturer does not provide this item.















































### **STEP 13**







Apply glue on all wooden dowels to ensure integrity of the structure.

### **STEP 14**



x 1



**STEP 15** 









**PAGE 10 OF 12** 

COASTERFURNITURE.COM





## STEP 18 COMPLETE













Note: Dimension tolerance ±5%