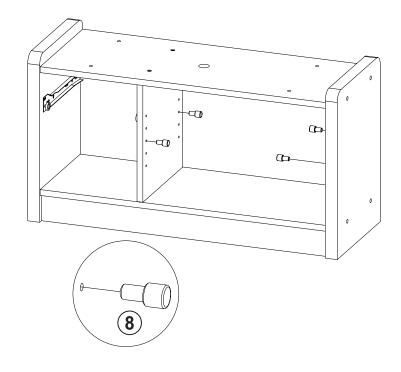

### **HARDWARE IDENTIFICATION**

| Z  | -                           |                                                                                                                                                                                                                                                                                                                                                                                                                                                                                                                                                                                                                                                                                                                                                                                                                                                                                                                                                                                                                                                                                                                                                                                                                                                                                                                                                                                                                                                                                                                                                                                                                                                                                                                                                                                                                                                                                                                                                                                                                                                                                                                                |        |    |                                               |                                           |        |
|----|-----------------------------|--------------------------------------------------------------------------------------------------------------------------------------------------------------------------------------------------------------------------------------------------------------------------------------------------------------------------------------------------------------------------------------------------------------------------------------------------------------------------------------------------------------------------------------------------------------------------------------------------------------------------------------------------------------------------------------------------------------------------------------------------------------------------------------------------------------------------------------------------------------------------------------------------------------------------------------------------------------------------------------------------------------------------------------------------------------------------------------------------------------------------------------------------------------------------------------------------------------------------------------------------------------------------------------------------------------------------------------------------------------------------------------------------------------------------------------------------------------------------------------------------------------------------------------------------------------------------------------------------------------------------------------------------------------------------------------------------------------------------------------------------------------------------------------------------------------------------------------------------------------------------------------------------------------------------------------------------------------------------------------------------------------------------------------------------------------------------------------------------------------------------------|--------|----|-----------------------------------------------|-------------------------------------------|--------|
| NO | DESCRIPTION                 | FIGURE                                                                                                                                                                                                                                                                                                                                                                                                                                                                                                                                                                                                                                                                                                                                                                                                                                                                                                                                                                                                                                                                                                                                                                                                                                                                                                                                                                                                                                                                                                                                                                                                                                                                                                                                                                                                                                                                                                                                                                                                                                                                                                                         | Q'TY   | NO | DESCRIPTION                                   | FIGURE                                    | Q'TY   |
| 1  | GLUE 40g                    |                                                                                                                                                                                                                                                                                                                                                                                                                                                                                                                                                                                                                                                                                                                                                                                                                                                                                                                                                                                                                                                                                                                                                                                                                                                                                                                                                                                                                                                                                                                                                                                                                                                                                                                                                                                                                                                                                                                                                                                                                                                                                                                                | 1 PC   | 7  | PLASTIC FEET<br>Ø15m                          |                                           | 4 PCS  |
| 2  | WOODEN DOWEL<br>Ø8x30mm     |                                                                                                                                                                                                                                                                                                                                                                                                                                                                                                                                                                                                                                                                                                                                                                                                                                                                                                                                                                                                                                                                                                                                                                                                                                                                                                                                                                                                                                                                                                                                                                                                                                                                                                                                                                                                                                                                                                                                                                                                                                                                                                                                | 34 PCS | 8  | PIN FOR<br>ADJUSTABLE SHELF<br>Ø4.9 x 15mm SR |                                           | 4 PCS  |
| 3  | CAM BOLT<br>Ø7x35.5mm SR    |                                                                                                                                                                                                                                                                                                                                                                                                                                                                                                                                                                                                                                                                                                                                                                                                                                                                                                                                                                                                                                                                                                                                                                                                                                                                                                                                                                                                                                                                                                                                                                                                                                                                                                                                                                                                                                                                                                                                                                                                                                                                                                                                | 2 PCS  | 9  | GLIDES<br>L = 250mm                           | CL CR | 1 SET  |
| 4  | CAM LOCK<br>Ø15x12mm SR     |                                                                                                                                                                                                                                                                                                                                                                                                                                                                                                                                                                                                                                                                                                                                                                                                                                                                                                                                                                                                                                                                                                                                                                                                                                                                                                                                                                                                                                                                                                                                                                                                                                                                                                                                                                                                                                                                                                                                                                                                                                                                                                                                | 2 PCS  | 10 | SCREW FOR HINGE<br>Ø 3x12mm BLK               |                                           | 10 PCS |
| 5  | LONG SCREW<br>Ø 4.5x42mm SR | STATE OF THE PARTY | 12 PCS | 11 | BOLT<br>M6x25mm BLK                           |                                           | 4 PCS  |
| 6  | SCREW<br>Ø 4.3x35mm SR      |                                                                                                                                                                                                                                                                                                                                                                                                                                                                                                                                                                                                                                                                                                                                                                                                                                                                                                                                                                                                                                                                                                                                                                                                                                                                                                                                                                                                                                                                                                                                                                                                                                                                                                                                                                                                                                                                                                                                                                                                                                                                                                                                | 4 PCS  | 12 | STICKER<br>Ø20mm                              |                                           | 1 PC   |