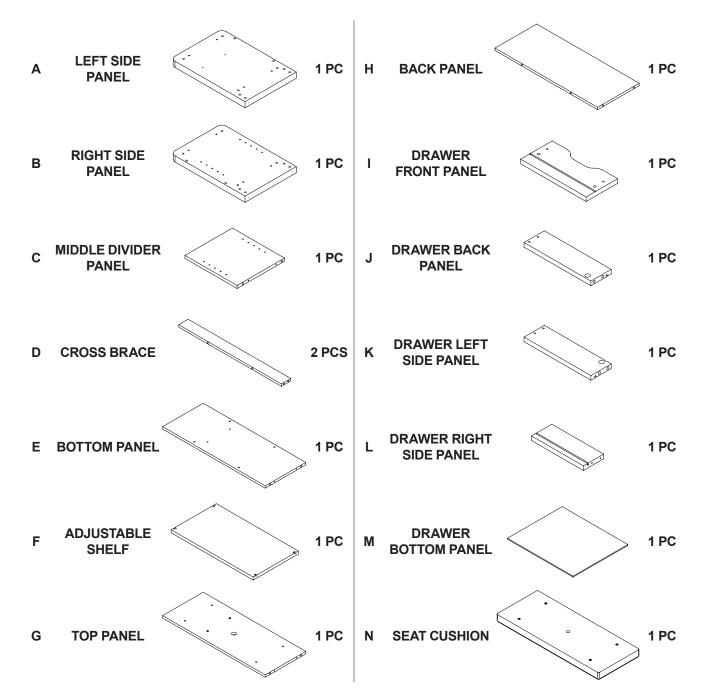

## ASSEMBLY INSTRUCTIONS COASTER FINE FURNITURE



Fine Furniture for every stage of life

## 910321 STORAGE BENCH

REVISION 0 : 06/05/2024 REVISION 1 : 09/25/2024 REVISION 2 : 02/13/2025

**PAGE 1 OF 12** 

### **ASSEMBLY INSTRUCTIONS**

### **ASSEMBLY TIPS:**

1. Remove hardware from box and sort by size.

2. Please check to see that all hardware and parts are present prior to start of assembly.

3. Please follow attached instructions in the same sequence as numbered to assure fast & easy assembly.

#### WARNING!

1. Don't attempt to repair or modify parts that are broken or defective. Please contact the store immediately. 2. This product is for home use only and not intended for commercial establishments.



ASSEMBLY TIME



### PARTS IDENTIFICATION



#### NOTE:

Phillips head screw driver is required in the assembly process; however, manufacturer does not provide this item.



### **HARDWARE IDENTIFICATION**

| Z  | -                           |