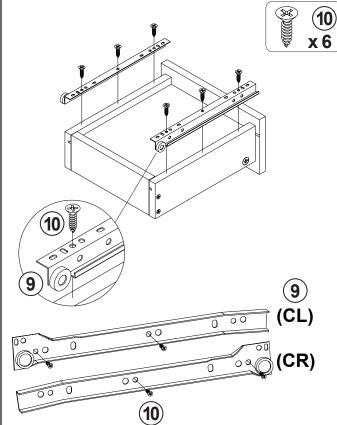

### **HARDWARE IDENTIFICATION**

| Z  | -                           |                                                                                                                                                                                                                                                                                                                                                                                                                                                                                                                                                                                                                                                                                                                                                                                                                                                                                                                                                                                                                                                                                                                                                                                                                                                                                                                                                                                                                                                                                                                                                                                                                                                                                                                                                                                                                                                                                                                                                                                                                                                                                                                                |        |    |                                               |                                           |        |
|----|-----------------------------|--------------------------------------------------------------------------------------------------------------------------------------------------------------------------------------------------------------------------------------------------------------------------------------------------------------------------------------------------------------------------------------------------------------------------------------------------------------------------------------------------------------------------------------------------------------------------------------------------------------------------------------------------------------------------------------------------------------------------------------------------------------------------------------------------------------------------------------------------------------------------------------------------------------------------------------------------------------------------------------------------------------------------------------------------------------------------------------------------------------------------------------------------------------------------------------------------------------------------------------------------------------------------------------------------------------------------------------------------------------------------------------------------------------------------------------------------------------------------------------------------------------------------------------------------------------------------------------------------------------------------------------------------------------------------------------------------------------------------------------------------------------------------------------------------------------------------------------------------------------------------------------------------------------------------------------------------------------------------------------------------------------------------------------------------------------------------------------------------------------------------------|--------|----|-----------------------------------------------|-------------------------------------------|--------|
| NO | DESCRIPTION                 | FIGURE                                                                                                                                                                                                                                                                                                                                                                                                                                                                                                                                                                                                                                                                                                                                                                                                                                                                                                                                                                                                                                                                                                                                                                                                                                                                                                                                                                                                                                                                                                                                                                                                                                                                                                                                                                                                                                                                                                                                                                                                                                                                                                                         | Q'TY   | NO | DESCRIPTION                                   | FIGURE                                    | Q'TY   |
| 1  | GLUE 40g                    |                                                                                                                                                                                                                                                                                                                                                                                                                                                                                                                                                                                                                                                                                                                                                                                                                                                                                                                                                                                                                                                                                                                                                                                                                                                                                                                                                                                                                                                                                                                                                                                                                                                                                                                                                                                                                                                                                                                                                                                                                                                                                                                                | 1 PC   | 7  | PLASTIC FEET<br>Ø15m                          |                                           | 4 PCS  |
| 2  | WOODEN DOWEL<br>Ø8x30mm     |                                                                                                                                                                                                                                                                                                                                                                                                                                                                                                                                                                                                                                                                                                                                                                                                                                                                                                                                                                                                                                                                                                                                                                                                                                                                                                                                                                                                                                                                                                                                                                                                                                                                                                                                                                                                                                                                                                                                                                                                                                                                                                                                | 34 PCS | 8  | PIN FOR<br>ADJUSTABLE SHELF<br>Ø4.9 x 15mm SR |                                           | 4 PCS  |
| 3  | CAM BOLT<br>Ø7x35.5mm SR    |                                                                                                                                                                                                                                                                                                                                                                                                                                                                                                                                                                                                                                                                                                                                                                                                                                                                                                                                                                                                                                                                                                                                                                                                                                                                                                                                                                                                                                                                                                                                                                                                                                                                                                                                                                                                                                                                                                                                                                                                                                                                                                                                | 2 PCS  | 9  | GLIDES<br>L = 250mm                           | CL CR | 1 SET  |
| 4  | CAM LOCK<br>Ø15x12mm SR     |                                                                                                                                                                                                                                                                                                                                                                                                                                                                                                                                                                                                                                                                                                                                                                                                                                                                                                                                                                                                                                                                                                                                                                                                                                                                                                                                                                                                                                                                                                                                                                                                                                                                                                                                                                                                                                                                                                                                                                                                                                                                                                                                | 2 PCS  | 10 | SCREW FOR HINGE<br>Ø 3x12mm BLK               |                                           | 10 PCS |
| 5  | LONG SCREW<br>Ø 4.5x42mm SR | STATE OF THE PARTY | 12 PCS | 11 | BOLT<br>M6x25mm BLK                           |                                           | 4 PCS  |
| 6  | SCREW<br>Ø 4.3x35mm SR      |                                                                                                                                                                                                                                                                                                                                                                                                                                                                                                                                                                                                                                                                                                                                                                                                                                                                                                                                                                                                                                                                                                                                                                                                                                                                                                                                                                                                                                                                                                                                                                                                                                                                                                                                                                                                                                                                                                                                                                                                                                                                                                                                | 4 PCS  | 12 | STICKER<br>Ø20mm                              |                                           | 1 PC   |

### Z9 not included in blister packaging.