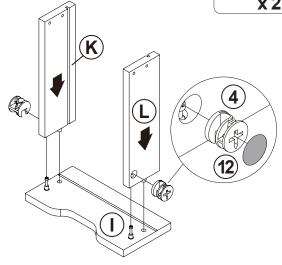

| 4 PCS  | 12 | STICKER<br>Ø20mm                              |                                           | 1 PC   |

### Z9 not included in blister packaging.



### NOTE:

Phillips head screw driver is required in the assembly process; however, manufacturer does not provide this item.















































### **STEP 13**







Apply glue on all wooden dowels to ensure integrity of the structure.

### **STEP 14**



x 1



**STEP 15** 









**PAGE 10 OF 12** 

COASTERFURNITURE.COM





## STEP 18 COMPLETE













Note: Dimension tolerance ±5%