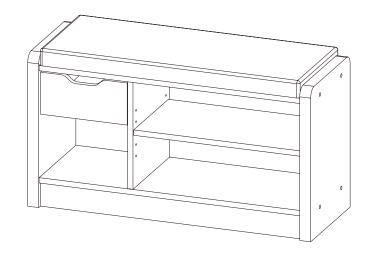

| 4 PCS  | 12 | STICKER<br>Ø20mm                              |                                           | 1 PC   |

### Z9 not included in blister packaging.



### NOTE:

Phillips head screw driver is required in the assembly process; however, manufacturer does not provide this item.















































### **STEP 13**







Apply glue on all wooden dowels to ensure integrity of the structure.

### **STEP 14**



x 1



**STEP 15** 









**PAGE 10 OF 12** 

COASTERFURNITURE.COM





## STEP 18 COMPLETE













Note: Dimension tolerance ±5%