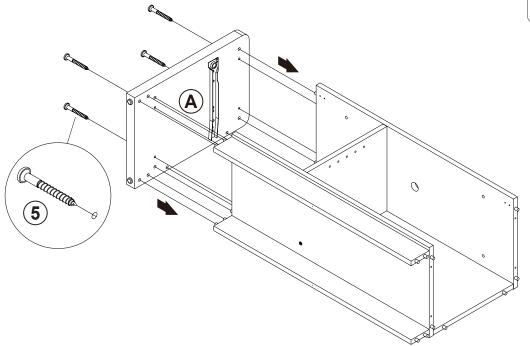

| 4 PCS  | 12 | STICKER<br>Ø20mm                              |                                           | 1 PC   |

### Z9 not included in blister packaging.



### NOTE:

Phillips head screw driver is required in the assembly process; however, manufacturer does not provide this item.















































### **STEP 13**







Apply glue on all wooden dowels to ensure integrity of the structure.

### **STEP 14**



x 1



**STEP 15** 









**PAGE 10 OF 12** 

COASTERFURNITURE.COM





## STEP 18 COMPLETE













Note: Dimension tolerance ±5%