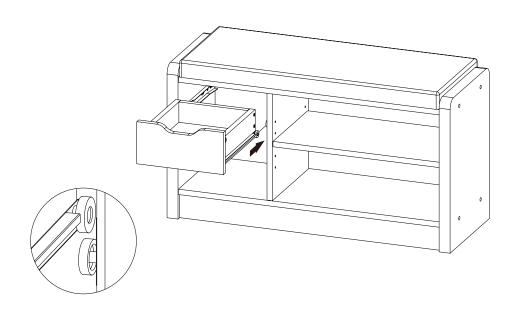

### **STEP 13**

Apply glue on all wooden dowels to ensure integrity of the structure.