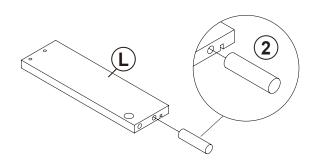

| 4 PCS  | 12 | STICKER<br>Ø20mm                              |                                           | 1 PC   |

### Z9 not included in blister packaging.



### NOTE:

Phillips head screw driver is required in the assembly process; however, manufacturer does not provide this item.















































### **STEP 13**







Apply glue on all wooden dowels to ensure integrity of the structure.

### **STEP 14**



x 1



**STEP 15** 









**PAGE 10 OF 12** 

COASTERFURNITURE.COM





## STEP 18 COMPLETE













Note: Dimension tolerance ±5%