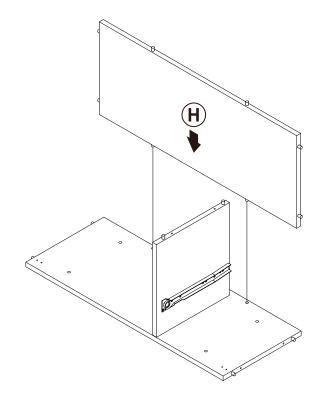

| 4 PCS  | 12 | STICKER<br>Ø20mm                              |                                           | 1 PC   |

### Z9 not included in blister packaging.



### NOTE:

Phillips head screw driver is required in the assembly process; however, manufacturer does not provide this item.















































### **STEP 13**







Apply glue on all wooden dowels to ensure integrity of the structure.

### **STEP 14**



x 1



**STEP 15** 









**PAGE 10 OF 12** 

COASTERFURNITURE.COM





## STEP 18 COMPLETE













Note: Dimension tolerance ±5%