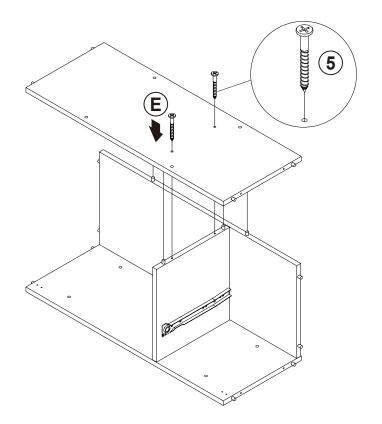

| 4 PCS  | 12 | STICKER<br>Ø20mm                              |                                           | 1 PC   |

### Z9 not included in blister packaging.



### NOTE:

Phillips head screw driver is required in the assembly process; however, manufacturer does not provide this item.















































### **STEP 13**







Apply glue on all wooden dowels to ensure integrity of the structure.

### **STEP 14**



x 1



**STEP 15** 









**PAGE 10 OF 12** 

COASTERFURNITURE.COM





## STEP 18 COMPLETE













Note: Dimension tolerance ±5%