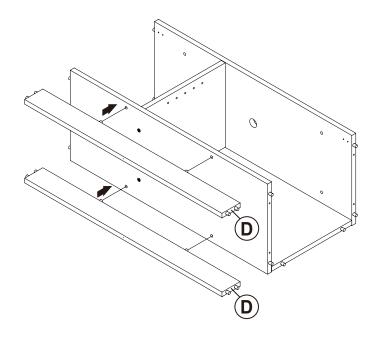

| 4 PCS  | 12 | STICKER<br>Ø20mm                              |                                           | 1 PC   |

### Z9 not included in blister packaging.



### NOTE:

Phillips head screw driver is required in the assembly process; however, manufacturer does not provide this item.















































### **STEP 13**







Apply glue on all wooden dowels to ensure integrity of the structure.

### **STEP 14**



x 1



**STEP 15** 









**PAGE 10 OF 12** 

COASTERFURNITURE.COM





## STEP 18 COMPLETE













Note: Dimension tolerance ±5%