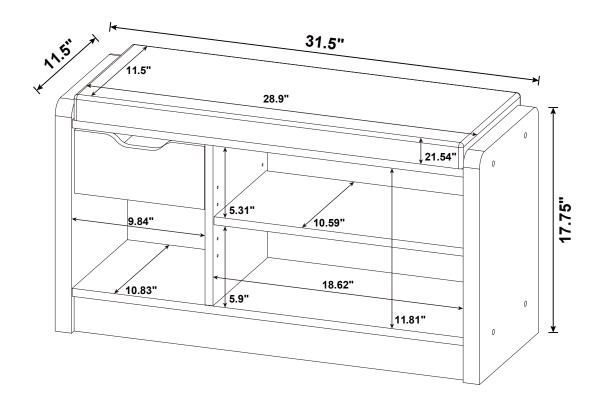

| 4 PCS  | 12 | STICKER<br>Ø20mm                              |                                           | 1 PC   |

### Z9 not included in blister packaging.



### NOTE:

Phillips head screw driver is required in the assembly process; however, manufacturer does not provide this item.















































### **STEP 13**







Apply glue on all wooden dowels to ensure integrity of the structure.

### **STEP 14**



x 1



**STEP 15** 









**PAGE 10 OF 12** 

COASTERFURNITURE.COM





## STEP 18 COMPLETE













Note: Dimension tolerance ±5%