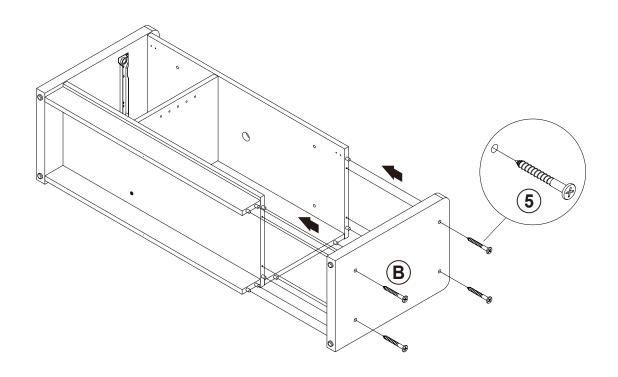

| 4 PCS  | 12 | STICKER<br>Ø20mm                              |                                           | 1 PC   |

### Z9 not included in blister packaging.



### NOTE:

Phillips head screw driver is required in the assembly process; however, manufacturer does not provide this item.















































### **STEP 13**







Apply glue on all wooden dowels to ensure integrity of the structure.

### **STEP 14**



x 1



**STEP 15** 









**PAGE 10 OF 12** 

COASTERFURNITURE.COM





## STEP 18 COMPLETE













Note: Dimension tolerance ±5%