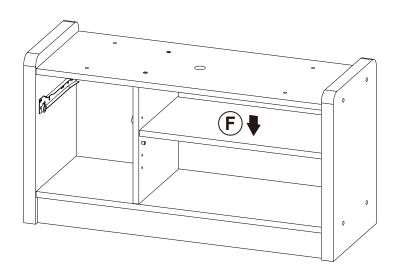

| 4 PCS  | 12 | STICKER<br>Ø20mm                              |                                           | 1 PC   |

### Z9 not included in blister packaging.



### NOTE:

Phillips head screw driver is required in the assembly process; however, manufacturer does not provide this item.















































### **STEP 13**







Apply glue on all wooden dowels to ensure integrity of the structure.

### **STEP 14**



x 1



**STEP 15** 









**PAGE 10 OF 12** 

COASTERFURNITURE.COM





## STEP 18 COMPLETE













Note: Dimension tolerance ±5%