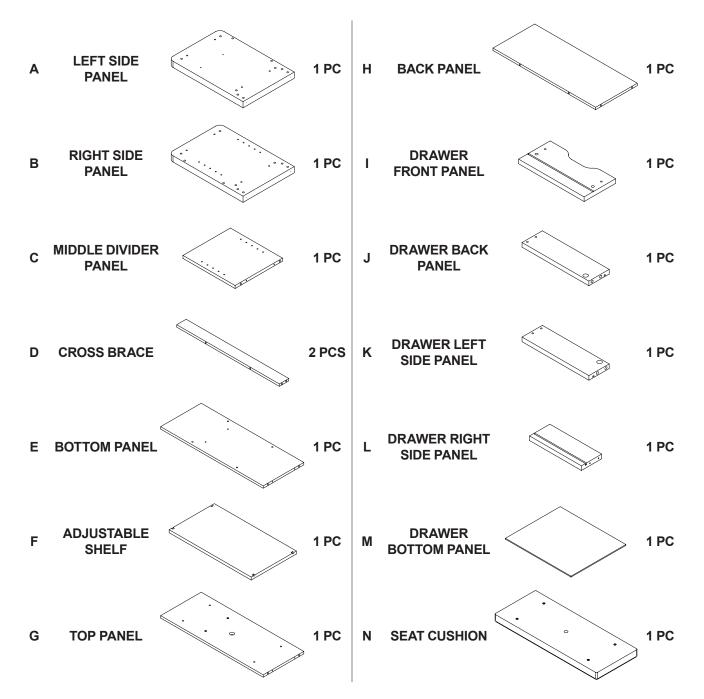

## ASSEMBLY INSTRUCTIONS COASTER FINE FURNITURE



Fine Furniture for every stage of life

910322 STORAGE BENCH

REVISION 0 : 06/05/2024 REVISION 1 : 09/25/2024 REVISION 2 : 02/13/2025

**PAGE 1 OF 12** 

#### **ASSEMBLY INSTRUCTIONS**

#### **ASSEMBLY TIPS:**

1. Remove hardware from box and sort by size.

2. Please check to see that all hardware and parts are present prior to start of assembly.

3. Please follow attached instructions in the same sequence as numbered to assure fast & easy assembly.

#### WARNING!

1. Don't attempt to repair or modify parts that are broken or defective. Please contact the store immediately. 2. This product is for home use only and not intended for commercial establishments.



ASSEMBLY TIME



### PARTS IDENTIFICATION



#### NOTE:

Phillips head screw driver is required in the assembly process; however, manufacturer does not provide this item.



### **HARDWARE IDENTIFICATION**

| Z  | -                           |