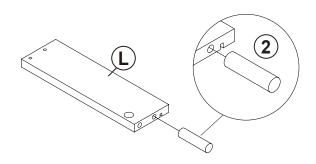

| 4 PCS  | 12 | STICKER<br>Ø20mm                              |                                           | 1 PC   |

#### Z9 not included in blister packaging.



#### NOTE:

Phillips head screw driver is required in the assembly process; however, manufacturer does not provide this item.



#### STEP 3

















































#### **STEP 13**







Apply glue on all wooden dowels to ensure integrity of the structure.

#### **STEP 14**





**STEP 15** 









**PAGE 10 OF 12** 

COASTERFURNITURE.COM





## STEP 18 COMPLETE













Note: Dimension tolerance ±5%