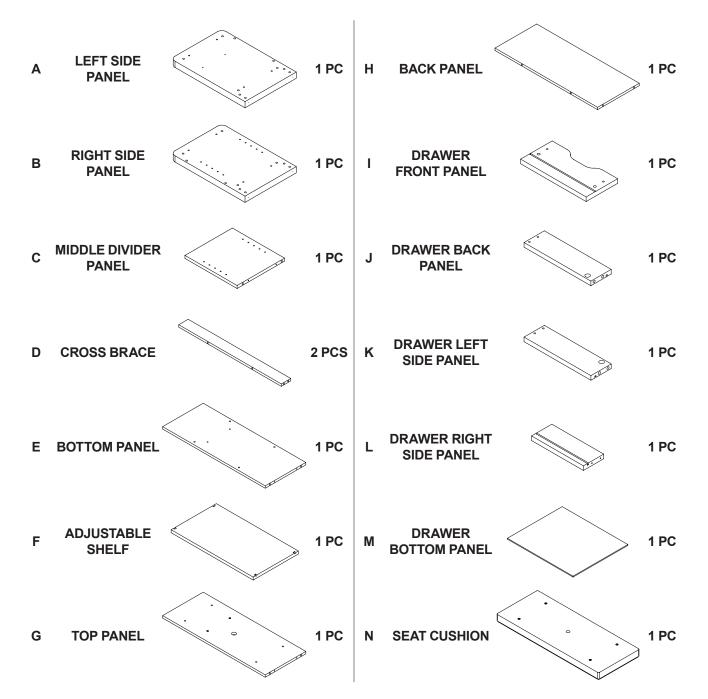

# ASSEMBLY INSTRUCTIONS COASTER FINE FURNITURE



Fine Furniture for every stage of life

### 910323 STORAGE BENCH

REVISION 0 : 06/05/2024 REVISION 1 : 09/25/2024 REVISION 2 : 02/13/2025

**PAGE 1 OF 12** 

#### **ASSEMBLY INSTRUCTIONS**

#### **ASSEMBLY TIPS:**

1. Remove hardware from box and sort by size.

2. Please check to see that all hardware and parts are present prior to start of assembly.

3. Please follow attached instructions in the same sequence as numbered to assure fast & easy assembly.

#### WARNING!

1. Don't attempt to repair or modify parts that are broken or defective. Please contact the store immediately. 2. This product is for home use only and not intended for commercial establishments.



ASSEMBLY TIME



#### PARTS IDENTIFICATION



#### NOTE:

Phillips head screw driver is required in the assembly process; however, manufacturer does not provide this item.



#### **HARDWARE IDENTIFICATION**

| Z  | -                           |