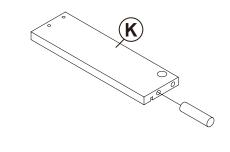

| 4 PCS  | 12 | STICKER<br>Ø20mm                              |                                           | 1 PC   |

#### Z9 not included in blister packaging.



#### NOTE:

Phillips head screw driver is required in the assembly process; however, manufacturer does not provide this item.



#### STEP 3

















































#### **STEP 13**







Apply glue on all wooden dowels to ensure integrity of the structure.

#### **STEP 14**





**STEP 15** 









**PAGE 10 OF 12** 

COASTERFURNITURE.COM





## STEP 18 COMPLETE













Note: Dimension tolerance ±5%