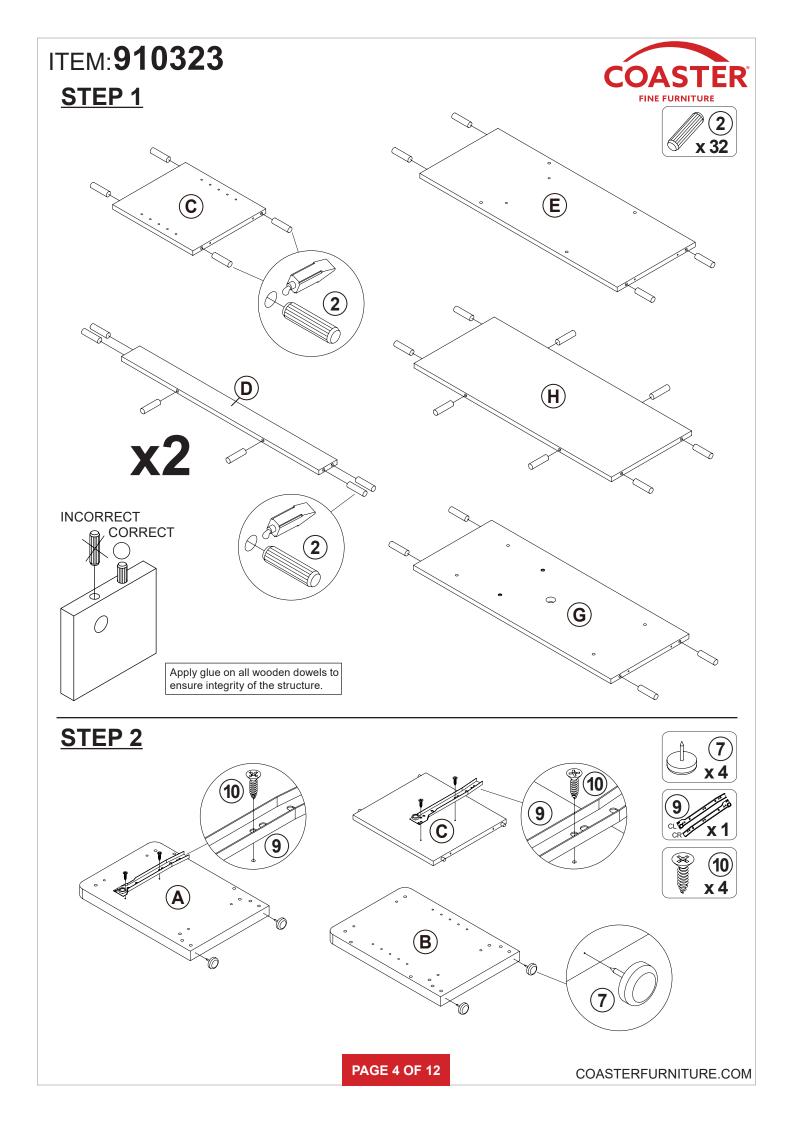

#### **STEP 13**

Apply glue on all wooden dowels to ensure integrity of the structure.