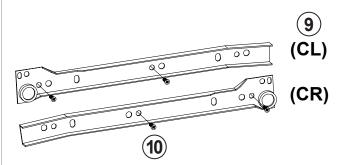

#### **HARDWARE IDENTIFICATION**

| Z  | -                           |                                                                                                                                                                                                                                                                                                                                                                                                                                                                                                                                                                                                                                                                                                                                                                                                                                                                                                                                                                                                                                                                                                                                                                                                                                                                                                                                                                                                                                                                                                                                                                                                                                                                                                                                                                                                                                                                                                                                                                                                                                                                                                                                |        |    |                                               |                                           |        |
|----|-----------------------------|--------------------------------------------------------------------------------------------------------------------------------------------------------------------------------------------------------------------------------------------------------------------------------------------------------------------------------------------------------------------------------------------------------------------------------------------------------------------------------------------------------------------------------------------------------------------------------------------------------------------------------------------------------------------------------------------------------------------------------------------------------------------------------------------------------------------------------------------------------------------------------------------------------------------------------------------------------------------------------------------------------------------------------------------------------------------------------------------------------------------------------------------------------------------------------------------------------------------------------------------------------------------------------------------------------------------------------------------------------------------------------------------------------------------------------------------------------------------------------------------------------------------------------------------------------------------------------------------------------------------------------------------------------------------------------------------------------------------------------------------------------------------------------------------------------------------------------------------------------------------------------------------------------------------------------------------------------------------------------------------------------------------------------------------------------------------------------------------------------------------------------|--------|----|-----------------------------------------------|-------------------------------------------|--------|
| NO | DESCRIPTION                 | FIGURE                                                                                                                                                                                                                                                                                                                                                                                                                                                                                                                                                                                                                                                                                                                                                                                                                                                                                                                                                                                                                                                                                                                                                                                                                                                                                                                                                                                                                                                                                                                                                                                                                                                                                                                                                                                                                                                                                                                                                                                                                                                                                                                         | Q'TY   | NO | DESCRIPTION                                   | FIGURE                                    | Q'TY   |
| 1  | GLUE 40g                    |                                                                                                                                                                                                                                                                                                                                                                                                                                                                                                                                                                                                                                                                                                                                                                                                                                                                                                                                                                                                                                                                                                                                                                                                                                                                                                                                                                                                                                                                                                                                                                                                                                                                                                                                                                                                                                                                                                                                                                                                                                                                                                                                | 1 PC   | 7  | PLASTIC FEET<br>Ø15m                          |                                           | 4 PCS  |
| 2  | WOODEN DOWEL<br>Ø8x30mm     |                                                                                                                                                                                                                                                                                                                                                                                                                                                                                                                                                                                                                                                                                                                                                                                                                                                                                                                                                                                                                                                                                                                                                                                                                                                                                                                                                                                                                                                                                                                                                                                                                                                                                                                                                                                                                                                                                                                                                                                                                                                                                                                                | 34 PCS | 8  | PIN FOR<br>ADJUSTABLE SHELF<br>Ø4.9 x 15mm SR |                                           | 4 PCS  |
| 3  | CAM BOLT<br>Ø7x35.5mm SR    |                                                                                                                                                                                                                                                                                                                                                                                                                                                                                                                                                                                                                                                                                                                                                                                                                                                                                                                                                                                                                                                                                                                                                                                                                                                                                                                                                                                                                                                                                                                                                                                                                                                                                                                                                                                                                                                                                                                                                                                                                                                                                                                                | 2 PCS  | 9  | GLIDES<br>L = 250mm                           | CL CR | 1 SET  |
| 4  | CAM LOCK<br>Ø15x12mm SR     |                                                                                                                                                                                                                                                                                                                                                                                                                                                                                                                                                                                                                                                                                                                                                                                                                                                                                                                                                                                                                                                                                                                                                                                                                                                                                                                                                                                                                                                                                                                                                                                                                                                                                                                                                                                                                                                                                                                                                                                                                                                                                                                                | 2 PCS  | 10 | SCREW FOR HINGE<br>Ø 3x12mm BLK               |                                           | 10 PCS |
| 5  | LONG SCREW<br>Ø 4.5x42mm SR | STATE OF THE PARTY | 12 PCS | 11 | BOLT<br>M6x25mm BLK                           |                                           | 4 PCS  |
| 6  | SCREW<br>Ø 4.3x35mm SR      |                                                                                                                                                                                                                                                                                                                                                                                                                                                                                                                                                                                                                                                                                                                                                                                                                                                                                                                                                                                                                                                                                                                                                                                                                                                                                                                                                                                                                                                                                                                                                                                                                                                                                                                                                                                                                                                                                                                                                                                                                                                                                                                                | 4 PCS  | 12 | STICKER<br>Ø20mm                              |                                           | 1 PC   |

#### Z9 not included in blister packaging.