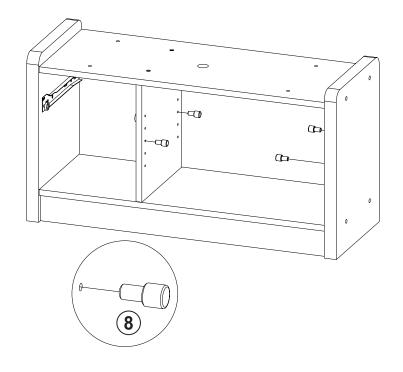

#### **STEP 13**

Apply glue on all wooden dowels to ensure integrity of the structure.