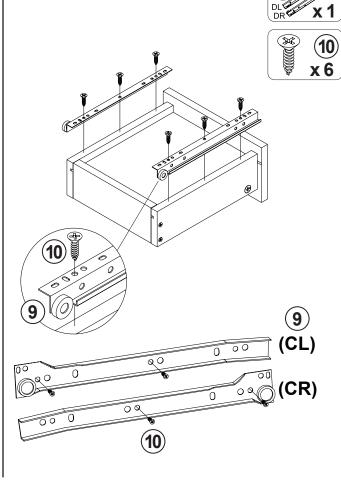

#### **STEP 13**

Apply glue on all wooden dowels to ensure integrity of the structure.