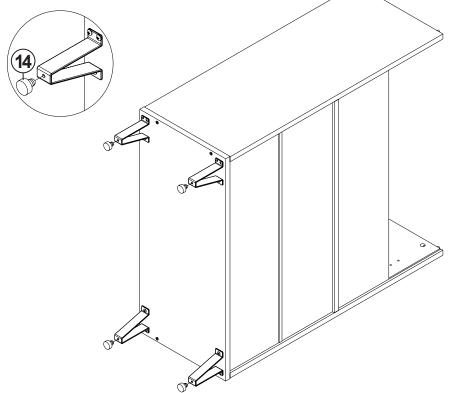

# ANTI-TIPPING INSTALLMENT INSTRUCTIONS FURNITURE TIPPING RESTRAINT

#### **WARNING**

Injury may result from tipping furniture.

This restraint may protect against tipping furniture.

Do not allow children to climb on furniture.

This restraint is not a substitute for proper adult supervision.

Failure to detach this restraint before moving the furniture may result in injury and damage.

This restraint must be screwed to a wood stud on the wall, using the long screw provided.

#### STEP 1

Secure the bracket to the back top of the unit, using the short screw provided, as shown in the drawing.