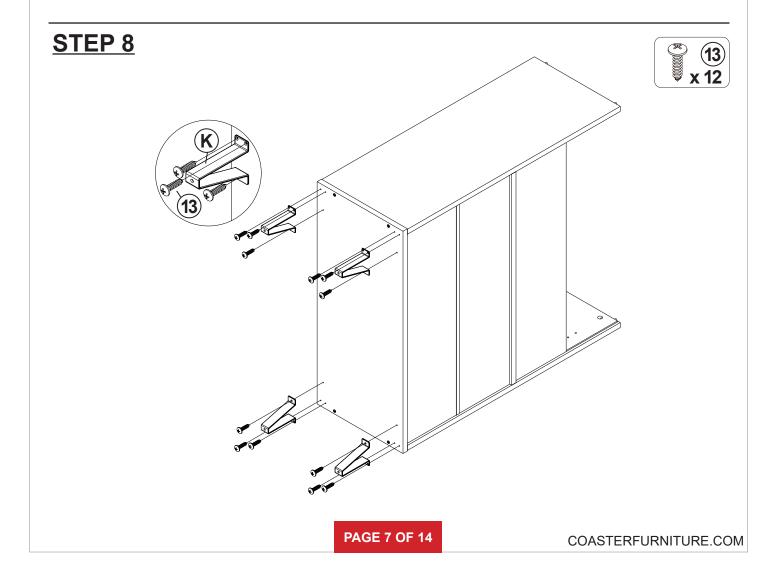

|        |

Z8,Z9,Z10,Z11,Z12,Z13 not included in blister packaging.

#### NOTE:

Phillips head screw driver is required in the assembly process; however, manufacturer does not provide this item.

# ITEM:950422 STEP 1 FINE FURNITURE 3 3 4 2 x 4



# ITEM: **950422 STEP 3**













# ITEM: **950422 STEP 5**

















# ITEM: **950422 STEP 9**







#### **STEP 11**









### **STEP 12**





**PAGE 9 OF 14** 

COASTERFURNITURE.COM

# ITEM:**950422 STEP 13**















HORIZONTAL BY SCREW AADJUSTMENT



LATERAL BY SCREW B ADJUSTMENT



VERTICAL BY SCREW C ADJUSTMENT















#### **STEP 17**

**COMPLETE** 













Note: Dimension tolerance ±5%



# ANTI-TIPPING INSTALLMENT INSTRUCTIONS FURNITURE TIPPING RESTRAINT

#### **WARNING**

Injury may result from tipping furniture.

This restraint may protect against tipping furniture.

Do not allow children to climb on furniture.

This restraint is not a substitute for proper adult supervision.

Failure to detach this restraint before moving the furniture may result in injury and damage.

This restraint must be screwed to a wood stud on the