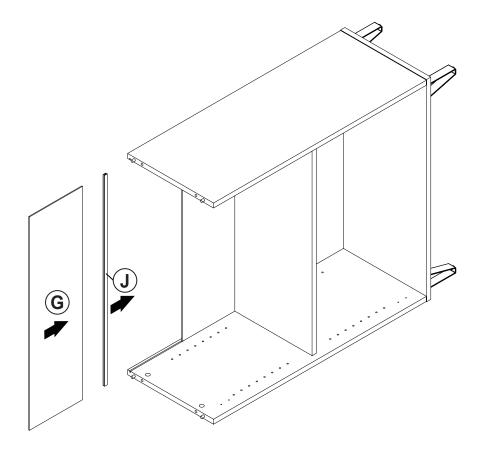

|        |

Z8,Z9,Z10,Z11,Z12,Z13 not included in blister packaging.

#### NOTE:

Phillips head screw driver is required in the assembly process; however, manufacturer does not provide this item.

# ITEM:950422 STEP 1 FINE FURNITURE 3 3 4 2 x 4



# ITEM: **950422 STEP 3**













# ITEM: **950422 STEP 5**

















# ITEM: **950422 STEP 9**







#### **STEP 11**









### **STEP 12**





**PAGE 9 OF 14** 

COASTERFURNITURE.COM

# ITEM:**950422 STEP 13**















HORIZONTAL BY SCREW AADJUSTMENT



LATERAL BY SCREW B ADJUSTMENT



VERTICAL BY SCREW C ADJUSTMENT















#### **STEP 17**

**COMPLETE** 













Note: Dimension tolerance ±5%



# ANTI-TIPPING INSTALLMENT INSTRUCTIONS FURNITURE TIPPING RESTRAINT

#### **WARNING**

Injury may result from tipping furniture.

This restraint may protect against tipping furniture.

Do not allow children to climb on furniture.

This restraint is not a substitute for proper adult supervision.

Failure to detach this restraint before moving the furniture may result in injury and damage.

This restraint must be screwed to a wood stud on the wall, using the long screw provi