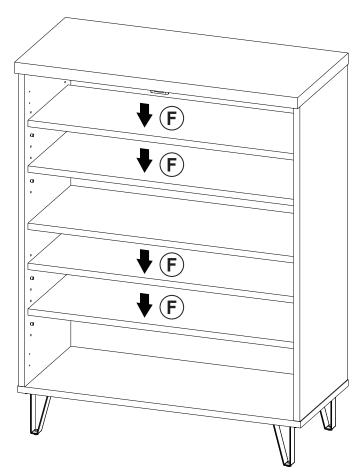

|        |

Z8,Z9,Z10,Z11,Z12,Z13 not included in blister packaging.

#### NOTE:

Phillips head screw driver is required in the assembly process; however, manufacturer does not provide this item.

# ITEM:950422 STEP 1 FINE FURNITURE 3 3 4 2 x 4



# ITEM: **950422 STEP 3**













# ITEM: **950422 STEP 5**

















# ITEM: **950422 STEP 9**







#### **STEP 11**









### **STEP 12**





**PAGE 9 OF 14** 

COASTERFURNITURE.COM

# ITEM:**950422 STEP 13**















HORIZONTAL BY SCREW AADJUSTMENT



LATERAL BY SCREW B ADJUSTMENT



VERTICAL BY SCREW C ADJUSTMENT















#### **STEP 17**

**COMPLETE** 













Note: Dimension tolerance ±5%



# ANTI-TIPPING INSTALLMENT INSTRUCTIONS FURNITURE TIPPING RESTRAINT

#### **WARNING**

Injury may result from tipping furniture.

This restraint may protect against tipping furniture.

Do not allow children to climb on furniture.

This restraint is not a substitute for proper adult supervision.

Failure to detach this restraint before moving the furniture may result in injury and damage.

This restraint must be screwed to a wood stud on the wall, using the long screw provided.

#### STEP 1

Secure the bracket to the back top of the unit, using the short screw provided, as shown in the draw