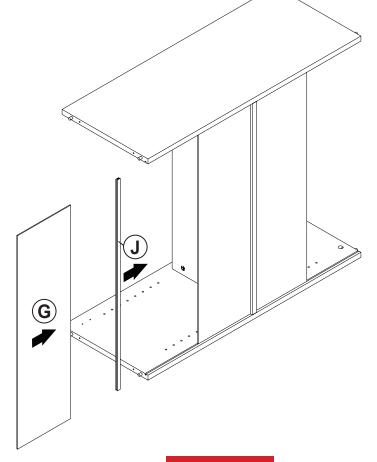

|        |

Z8,Z9,Z10,Z11,Z12,Z13 not included in blister packaging.

#### NOTE:

Phillips head screw driver is required in the assembly process; however, manufacturer does not provide this item.

# ITEM:950422 STEP 1 FINE FURNITURE 3 3 4 2 x 4



# ITEM: **950422 STEP 3**













# ITEM: **950422 STEP 5**

















# ITEM: **950422 STEP 9**







#### **STEP 11**









### **STEP 12**





**PAGE 9 OF 14** 

COASTERFURNITURE.COM

# ITEM:**950422 STEP 13**















HORIZONTAL BY SCREW AADJUSTMENT



LATERAL BY SCREW B ADJUSTMENT



VERTICAL BY SCREW C ADJUSTMENT















#### **STEP 17**

**COMPLETE** 













Note: Dimension tolerance ±5%



# ANTI-TIPPING INSTALLMENT INSTRUCTIONS FURNITURE TIPPING RESTRAINT

#### **WARNING**

Injury may result from tipping furniture.

This restraint may protect against tipping furniture.

Do not allow children to climb on furniture.

This restraint is not a substitute for proper adult supervision.

Failure to detach this restraint before moving the furniture may result in injury and damage.

This restraint must be screwed to a wood stud on