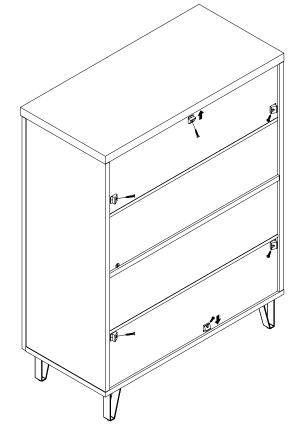

# ANTI-TIPPING INSTALLMENT INSTRUCTIONS FURNITURE TIPPING RESTRAINT

#### **WARNING**

Injury may result from tipping furniture.

This restraint may protect against tipping furniture.

Do not allow children to climb on furniture.

This restraint is not a substitute for proper adult supervision.

Failure to detach this restraint before moving the furniture may result in injury and damage.

This restraint must be screwed to a wood stud on the wall, using the long screw provided.

#### STEP 1

Secure the bracket to the back top of the unit, using the short screw provided, as shown in the drawing.

#### STEP 2

Locate the wood stud on the wall, and secure the other bracket, 2 inches below the back of the unit.

#### STEP 3

Place the furniture into position so both mounting brackets are vertically in line. Lace the end of the restraint strap through the larger hole in each mounting bracket. Bring both ends together and slide the flat end through the locking end, and drag it through, until the slack is removed. Ensure that the strap is securely laced and locked.