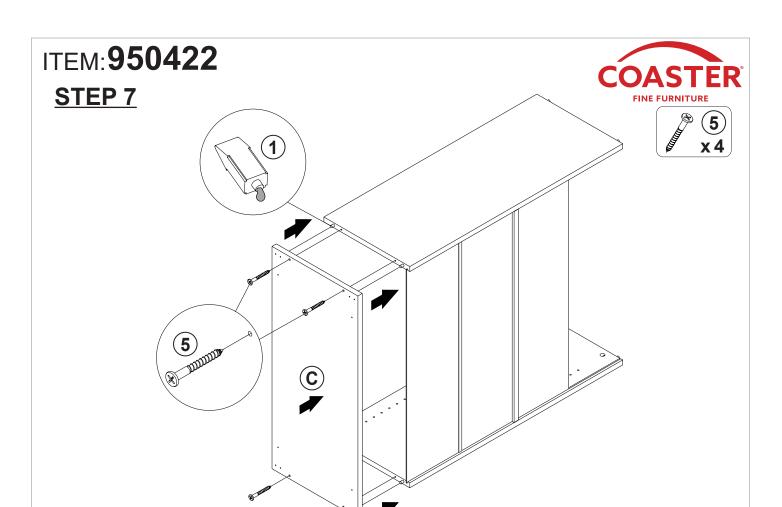

|        |

Z8,Z9,Z10,Z11,Z12,Z13 not included in blister packaging.

#### NOTE:

Phillips head screw driver is required in the assembly process; however, manufacturer does not provide this item.

# ITEM:950422 STEP 1 FINE FURNITURE 3 3 4 2 x 4



# ITEM: **950422 STEP 3**













# ITEM: **950422 STEP 5**

















# ITEM: **950422 STEP 9**







#### **STEP 11**









### **STEP 12**





**PAGE 9 OF 14** 

COASTERFURNITURE.COM

# ITEM:**950422 STEP 13**















HORIZONTAL BY SCREW AADJUSTMENT



LATERAL BY SCREW B ADJUSTMENT



VERTICAL BY SCREW C ADJUSTMENT















#### **STEP 17**

**COMPLETE** 













Note: Dimension tolerance ±5%



# ANTI-TIPPING INSTALLMENT INSTRUCTIONS FURNITURE TIPPING RESTRAINT

#### **WARNING**

Injury may result from tipping furniture.

This restraint may protect against tipping furniture.

Do not allow children to climb on furniture.

This restraint is not a substitute for proper adult supervision.

Failure to detach this restraint before moving the furniture may result in injury and damage.

This restraint must be screwed to a wood stud on t