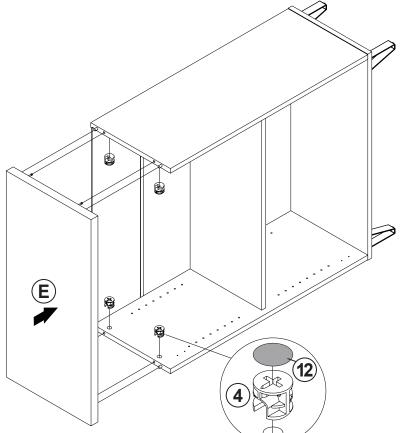

|        |

Z8,Z9,Z10,Z11,Z12,Z13 not included in blister packaging.

#### NOTE:

Phillips head screw driver is required in the assembly process; however, manufacturer does not provide this item.

# ITEM:950422 STEP 1 FINE FURNITURE 3 3 4 2 x 4



# ITEM: **950422 STEP 3**













# ITEM: **950422 STEP 5**

















# ITEM: **950422 STEP 9**







#### **STEP 11**









### **STEP 12**





**PAGE 9 OF 14** 

COASTERFURNITURE.COM

# ITEM:**950422 STEP 13**















HORIZONTAL BY SCREW AADJUSTMENT



LATERAL BY SCREW B ADJUSTMENT



VERTICAL BY SCREW C ADJUSTMENT















#### **STEP 17**

**COMPLETE** 













Note: Dimension tolerance ±5%



# ANTI-TIPPING INSTALLMENT INSTRUCTIONS FURNITURE TIPPING RESTRAINT

#### **WARNING**

Injury may result from tipping furniture.

This restraint may protect against tipping furniture.

Do not allow children to climb on furniture.

This restraint is not a substitute for proper adult supervision.

Failure to detach this restraint before moving the furniture may result in injury and damage.

This restraint must be screwed to a wood stud on the wall, using the long screw provided.

#### STEP 1

S