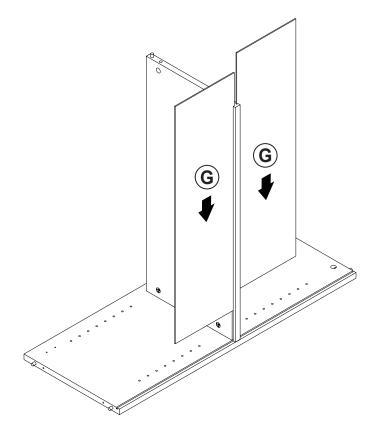

|        |

Z8,Z9,Z10,Z11,Z12,Z13 not included in blister packaging.

#### NOTE:

Phillips head screw driver is required in the assembly process; however, manufacturer does not provide this item.

# ITEM:950422 STEP 1 FINE FURNITURE 3 3 4 2 x 4



# ITEM: **950422 STEP 3**













# ITEM: **950422 STEP 5**

















# ITEM: **950422 STEP 9**







#### **STEP 11**









### **STEP 12**





**PAGE 9 OF 14** 

COASTERFURNITURE.COM

# ITEM:**950422 STEP 13**















HORIZONTAL BY SCREW AADJUSTMENT



LATERAL BY SCREW B ADJUSTMENT



VERTICAL BY SCREW C ADJUSTMENT















#### **STEP 17**

**COMPLETE** 













Note: Dimension tolerance ±5%



# ANTI-TIPPING INSTALLMENT INSTRUCTIONS FURNITURE TIPPING RESTRAINT

#### **WARNING**

Injury may result from tipping furniture.

This restraint may protect against tipping furniture.

Do not allow children to climb on furniture.

This restraint is not a substitute for proper adult supervision.

Failure to detach this restraint before moving the furniture may result in injury and damage.

This rest