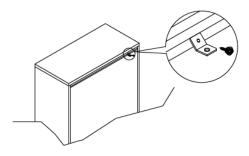

#### STEP 1

Secure the bracket to the back top of the unit, using the short screw provided, as shown in the drawing.