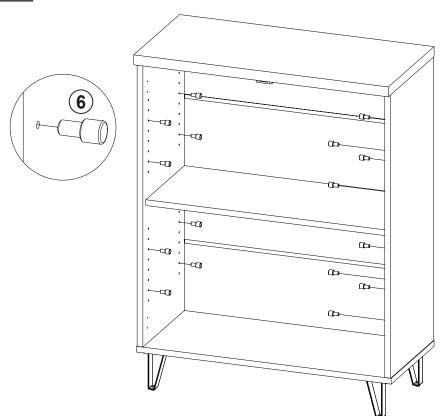

# ITEM:**950422 STEP 13**

HORIZONTAL BY SCREW AADJUSTMENT

LATERAL BY SCREW B ADJUSTMENT

VERTICAL BY SCREW C ADJUSTMENT