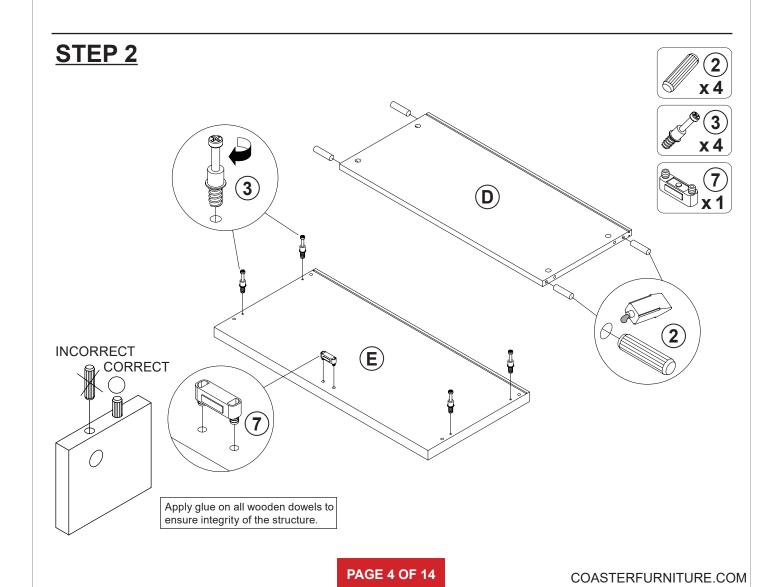

|        |

Z8,Z9,Z10,Z11,Z12,Z13 not included in blister packaging.

#### NOTE:

Phillips head screw driver is required in the assembly process; however, manufacturer does not provide this item.

# ITEM:950422 STEP 1 FINE FURNITURE 3 3 4 2 x 4



# ITEM: **950422 STEP 3**













# ITEM: **950422 STEP 5**

















# ITEM: **950422 STEP 9**







#### **STEP 11**









### **STEP 12**





**PAGE 9 OF 14** 

COASTERFURNITURE.COM

# ITEM:**950422 STEP 13**















HORIZONTAL BY SCREW AADJUSTMENT



LATERAL BY SCREW B ADJUSTMENT



VERTICAL BY SCREW C ADJUSTMENT















#### **STEP 17**

**COMPLETE** 













Note: Dimension tolerance ±5%



# ANTI-TIPPING INSTALLMENT INSTRUCTIONS FURNITURE TIPPING RESTRAINT

#### **WARNING**

Injury may result from tipping furniture.

This restraint may protect against tipping furniture.

Do not allow children to climb on furniture.

This restraint is not a substitute for proper adult supervision.

Failure to detach this restraint before moving the furniture may