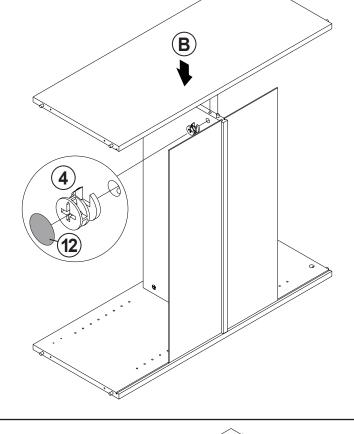

|        |

Z8,Z9,Z10,Z11,Z12,Z13 not included in blister packaging.

#### NOTE:

Phillips head screw driver is required in the assembly process; however, manufacturer does not provide this item.

# ITEM:950422 STEP 1 FINE FURNITURE 3 3 4 2 x 4



# ITEM: **950422 STEP 3**













# ITEM: **950422 STEP 5**

















# ITEM: **950422 STEP 9**







#### **STEP 11**









### **STEP 12**





**PAGE 9 OF 14** 

COASTERFURNITURE.COM

# ITEM:**950422 STEP 13**















HORIZONTAL BY SCREW AADJUSTMENT



LATERAL BY SCREW B ADJUSTMENT



VERTICAL BY SCREW C ADJUSTMENT















#### **STEP 17**

**COMPLETE** 













Note: Dimension tolerance ±5%



# ANTI-TIPPING INSTALLMENT INSTRUCTIONS FURNITURE TIPPING RESTRAINT

#### **WARNING**

Injury may result from tipping furniture.

This restraint may protect against tipping furniture.

Do not allow children to climb on furniture.

This restraint is not a substitute for proper adult supervision.

Failure to detach this restraint before moving the furniture may result in injury and damage.

This restraint must be screwed to a wood stud