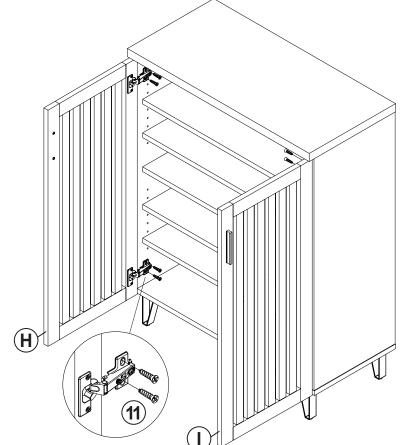

|        |

Z8,Z9,Z10,Z11,Z12,Z13 not included in blister packaging.

#### NOTE:

Phillips head screw driver is required in the assembly process; however, manufacturer does not provide this item.

# ITEM:950422 STEP 1 FINE FURNITURE 3 3 4 2 x 4



# ITEM: **950422 STEP 3**













# ITEM: **950422 STEP 5**

















# ITEM: **950422 STEP 9**







#### **STEP 11**









### **STEP 12**





**PAGE 9 OF 14** 

COASTERFURNITURE.COM

# ITEM:**950422 STEP 13**















HORIZONTAL BY SCREW AADJUSTMENT



LATERAL BY SCREW B ADJUSTMENT



VERTICAL BY SCREW C ADJUSTMENT















#### **STEP 17**

**COMPLETE** 













Note: Dimension tolerance ±5%



# ANTI-TIPPING INSTALLMENT INSTRUCTIONS FURNITURE TIPPING RESTRAINT

#### **WARNING**

Injury may result from tipping furniture.

This restraint may protect against tipping furniture.

Do not allow children to climb on furniture.

This restraint is not a substitute for proper adult supervision.

Failure to detach this restraint before moving the furniture may result in injury and damage.

This restraint must be screwed to a wood stud on the wall, using the long screw provided.

#### STEP 1

Secure the bracket to the back top of the unit, using the short screw provided, as shown in the drawing.



#### STEP 2

Locate the wood stud on the wall, and secure the other bracket, 2 inches below the back of th