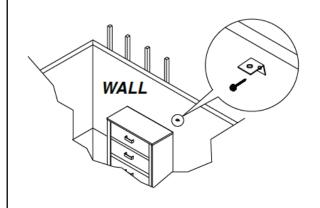

#### STEP 2

Locate the wood stud on the wall, and secure the other bracket, 2 inches below the back of the unit.