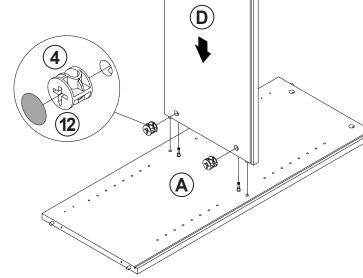

|        |

Z8,Z9,Z10,Z11,Z12,Z13 not included in blister packaging.

#### NOTE:

Phillips head screw driver is required in the assembly process; however, manufacturer does not provide this item.

# ITEM:950422 STEP 1 FINE FURNITURE 3 3 4 2 x 4



# ITEM: **950422 STEP 3**













# ITEM: **950422 STEP 5**

















# ITEM: **950422 STEP 9**







#### **STEP 11**









### **STEP 12**





**PAGE 9 OF 14** 

COASTERFURNITURE.COM

# ITEM:**950422 STEP 13**















HORIZONTAL BY SCREW AADJUSTMENT



LATERAL BY SCREW B ADJUSTMENT



VERTICAL BY SCREW C ADJUSTMENT















#### **STEP 17**

**COMPLETE** 













Note: Dimension tolerance ±5%



# ANTI-TIPPING INSTALLMENT INSTRUCTIONS FURNITURE TIPPING RESTRAINT

#### **WARNING**

Injury may result from tipping furniture.

This restraint may protect against tipping furniture.

Do not allow children to climb on furniture.

This restraint is not a substitute for proper adult supervision.

Failure to detach this restraint before moving the furniture may result in injury and damage.

This re