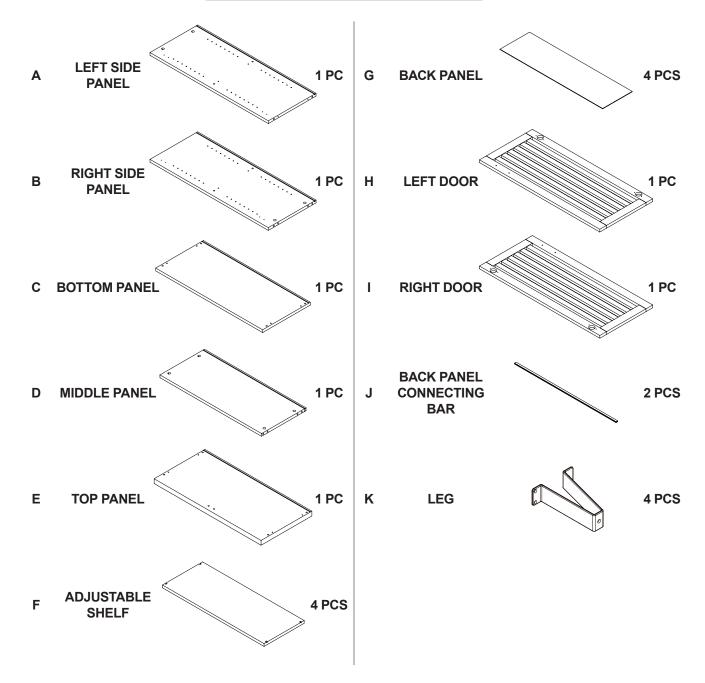

# ASSEMBLY INSTRUCTIONS COASTER FINE FURNITURE



Fine Furniture for every stage of life

## 950422 SHOE CABINET

REVISION 0: 11/22/2024

**PAGE 1 OF 14** 

COASTERFURNITURE.COM

#### **ASSEMBLY INSTRUCTIONS**

#### **ASSEMBLY TIPS:**

1. Remove hardware from box and sort by size.

2. Please check to see that all hardware and parts are present prior to start of assembly.

3. Please follow attached instructions in the same sequence as numbered to assure fast & easy assembly.



#### WARNING!

1. Don't attempt to repair or modify parts that are broken or defective. Please contact the store immediately. 2. This product is for home use only and not intended for commercial establishments.







#### PARTS IDENTIFICATION



#### NOTE:

Phillips head screw driver is required in the assembly process; however, manufacturer does not provide this item.



#### **HARDWARE IDENTIFICATION**

| Z  | _                                           |             |        |    |                           |