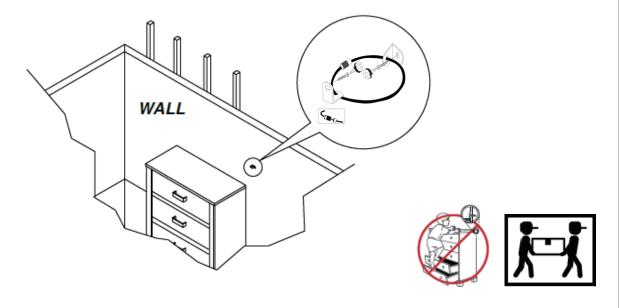

# ANTI-TIPPING INSTALLMENT INSTRUCTIONS FURNITURE TIPPING RESTRAINT

#### **WARNING**

Injury may result from tipping furniture.

This restraint may protect against tipping furniture.

Do not allow children to climb on furniture.

This restraint is not a substitute for proper adult supervision.

Failure to detach this restraint before moving the furniture may result in injury and damage.

This restraint must be screwed to a wood stud on the wall, using the long screw provided.

#### STEP 1

Secure the bracket to the back top of the unit, using the short screw provided, as shown in the drawing.

#### STEP 2

Locate the wood stud on the wall, and secure the other bracket, 2 inches below the back of the unit.

#### STEP 3

Place the furniture into position so both mounting brackets are vertically in line. Lace the end of the restraint strap through the larger hole in each mounting bracket. Bring both ends together and slide the flat end through the locking end, and drag it through, until the slack is removed. Ensure that the strap is securely laced and locked.