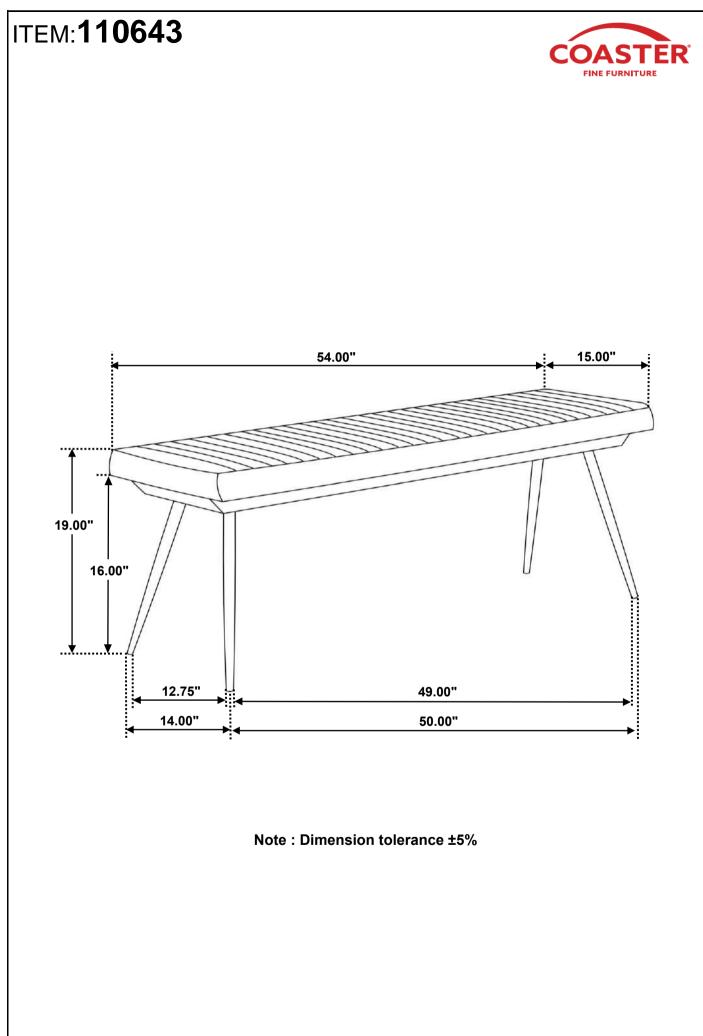

assembly.
- 3. Please follow attached instructions in the same sequence as numbered to assure fast & easy assembly.



### WARNING!

1. Don't attempt to repair or modify parts that are broken or defective. Please contact the store immediately.

2. This product is for home use only and not intended for commercial establishments.







## **PARTS IDENTIFICATION**



### **HARDWARE IDENTIFICATION**

| 1 | BOLT<br>(5/16 x 1"- BLK)         |            | 8PCS |
|---|----------------------------------|------------|------|
| 2 | FLAT WASHER<br>(5/16 x 1" - BLK) | $\bigcirc$ | 8PCS |
| 3 | WRENCH<br>(5/16 X 1/2"- BLK)     |            | 1PC  |
|   |                                  |            |      |

PAGE 2 OF 3

COASTERFURNITURE.COM

## ITEM:110643 ASSEMBLY INSTRUCTIONS



<u>STEP 1</u>





COASTERFURNITURE.COM