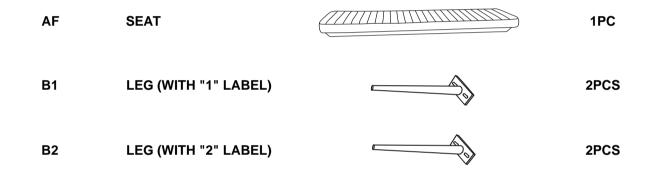

# ASSEMBLY INSTRUCTIONS COASTER FINE FURNITURE



Fine Furniture for every stage of life

110643 <u>Bench</u>

REVISION 0 : 07/09/2020 REVISION 1 : 07/09/2021 REVISION 2 : 02/13/2025



COASTERFURNITURE.COM

## ITEM: 110643 ASSEMBLY INSTRUCTIONS



#### **ASSEMBLY TIPS:**

- 1. Remove hardware from box and sort by size.
- 2. Please check to see that all hardware and parts are present prior to start of assembly.
- 3. Please follow attached instructions in the same sequence as numbered to assure fast & easy assembly.



### WARNING!

1. Don't attempt to repair or modify parts that are broken or defective. Please contact the store immediately.

2. This product is for home use only and not intended for commercial establishments.







## **PARTS IDENTIFICATION**



### **HARDWARE IDENTIFICATION**

| 1 | BOLT<br>(5/16 x 1"- BLK)         |            | 8PCS |
|---|----------------------------------|------------|------|
| 2 | FLAT WASHER<br>(5/16 x 1" - BLK) | $\bigcirc$ | 8PCS |
| 3 | WRENCH<br>(5/16 X 1/2"- BLK)     |            | 1PC  |
|   |                                  |            |      |

PAGE 2 OF 3

COASTERFURNITURE.COM

## ITEM:110643 ASSEMBLY INSTRUCTIONS



<u>STEP 1</u>





COASTERFURNITURE.COM