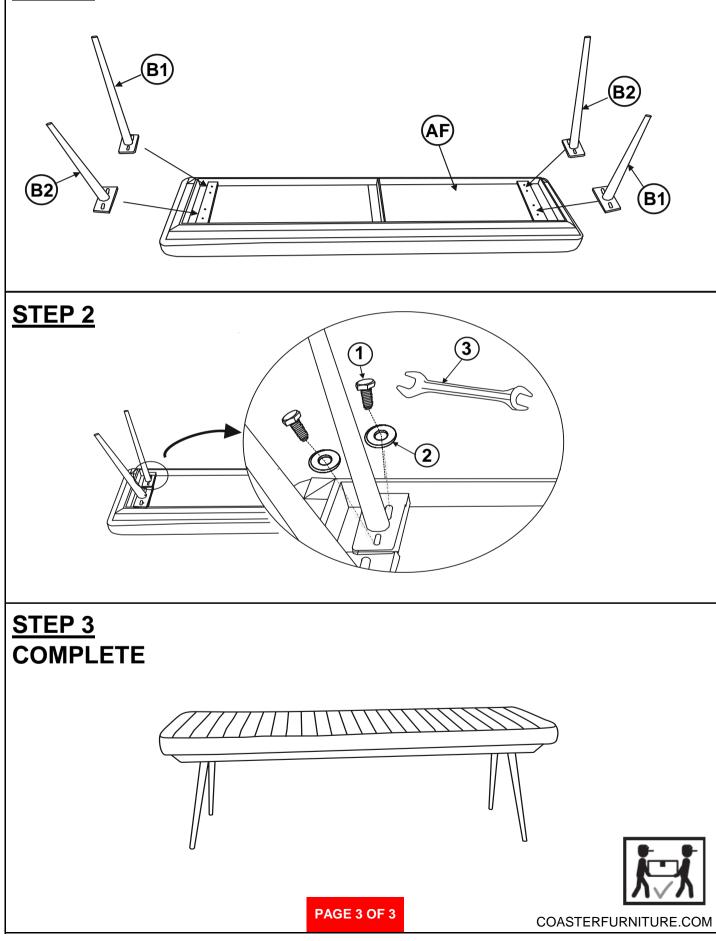

## ITEM:110643 ASSEMBLY INSTRUCTIONS

<u>STEP 1</u>

COASTERFURNITURE.COM

### **HARDWARE IDENTIFICATION**

| 1 | BOLT<br>(5/16 x 1"- BLK)         |            | 8PCS |
|---|----------------------------------|------------|------|
| 2 | FLAT WASHER<br>(5/16 x 1" - BLK) | $\bigcirc$ | 8PCS |
| 3 | WRENCH<br>(5/16 X 1/2"- BLK)     |            | 1PC  |
|   |                                  |            |      |

PAGE 2 OF 3

COASTERFURNITURE.COM