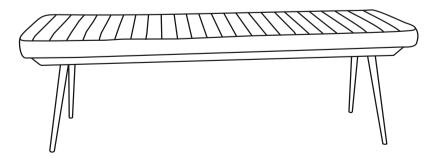

ast & easy assembly.



#### **WARNING!**

- 1. Don't attempt to repair or modify parts that are broken or defective. Please contact the store immediately.
- 2. This product is for home use only and not intended for commercial establishments.



ASSEMBLY TIME

10 MINUTES

### **PARTS IDENTIFICATION**

| AF | SEAT                 | 1PC  |
|----|----------------------|------|
| B1 | LEG (WITH "1" LABEL) | 2PCS |
| B2 | LEG (WITH "2" LABEL) | 2PCS |

### **HARDWARE IDENTIFICATION**

| 1 | BOLT<br>(5/16 x 1"- BLK)         |   | 8PCS |
|---|----------------------------------|---|------|
| 2 | FLAT WASHER<br>(5/16 x 1" - BLK) |   | 8PCS |
| 3 | WRENCH<br>(5/16 X 1/2"- BLK)     | 5 | 1PC  |

# ITEM:**110653**

# COASTER

#### **ASSEMBLY INSTRUCTIONS**

## STEP 1



# STEP 2



# STEP 3 COMPLETE



COASTERFURNITURE.COM

# ITEM:110653





Note: Dimension tolerance ±5%