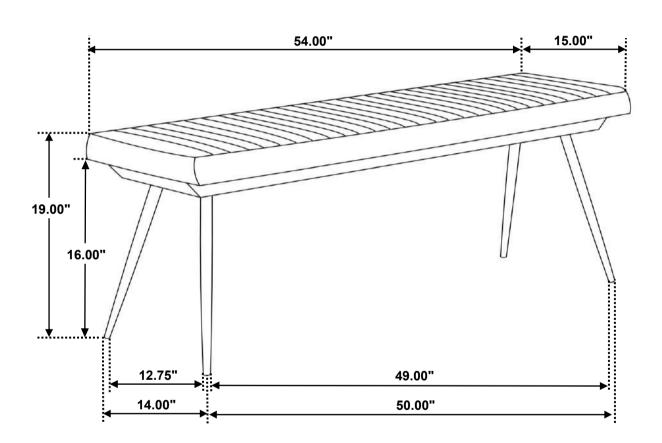

- 1. Don't attempt to repair or modify parts that are broken or defective. Please contact the store immediately.
- 2. This product is for home use only and not intended for commercial establishments.



ASSEMBLY TIME

10 MINUTES

### **PARTS IDENTIFICATION**

| AF | SEAT                 | 1PC  |
|----|----------------------|------|
| B1 | LEG (WITH "1" LABEL) | 2PCS |
| B2 | LEG (WITH "2" LABEL) | 2PCS |

### **HARDWARE IDENTIFICATION**

| 1 | BOLT<br>(5/16 x 1"- BLK)         |   | 8PCS |
|---|----------------------------------|---|------|
| 2 | FLAT WASHER<br>(5/16 x 1" - BLK) |   | 8PCS |
| 3 | WRENCH<br>(5/16 X 1/2"- BLK)     | 5 | 1PC  |

# ITEM:**110653**

# COASTER

#### **ASSEMBLY INSTRUCTIONS**

## STEP 1



# STEP 2



# STEP 3 COMPLETE



COASTERFURNITURE.COM

# ITEM:110653





Note: Dimension tolerance ±5%