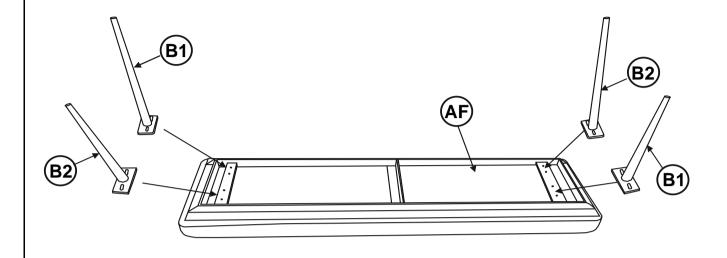

### **PARTS IDENTIFICATION**

| AF | SEAT                 | 1PC  |
|----|----------------------|------|
| B1 | LEG (WITH "1" LABEL) | 2PCS |
| B2 | LEG (WITH "2" LABEL) | 2PCS |

## STEP 1