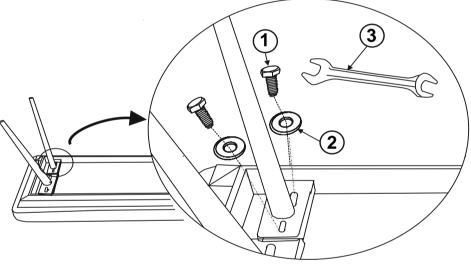

### **HARDWARE IDENTIFICATION**

| 1 | BOLT<br>(5/16 x 1"- BLK)         |   | 8PCS |
|---|----------------------------------|---|------|
| 2 | FLAT WASHER<br>(5/16 x 1" - BLK) |   | 8PCS |
| 3 | WRENCH<br>(5/16 X 1/2"- BLK)     | 5 | 1PC  |

# STEP 2