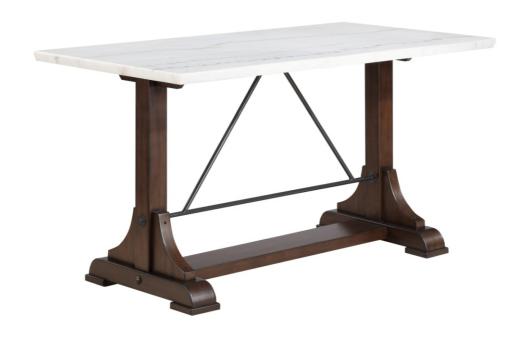

# 182438(B1&B2) Counter Height Dining Table

REVISION 0: 11/18/2023

PAGE 1 OF 5

COASTERFURNITURE.COM

#### **B1 (BOX1)**

A TOP

#### **B2 (BOX2)**

B LEG FRAME

2PCS

D STRETCHER

1PC

C TRESTLE BAR

1PC