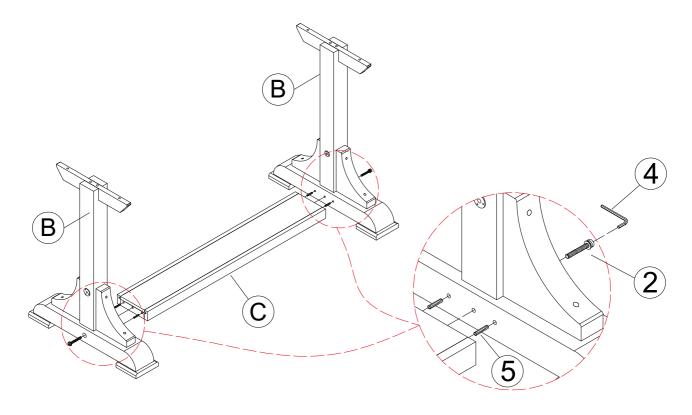

# STEP 3

#### Z-B2 (BOX 2) - HARDWARE PACK IS LOCATED IN 182438 (B2)

| <sub>2</sub> BOLT 2 |  |
|---------------------|--|

1PC

4 ALLEN WRENCH (M4- 64mm - BLK)

1PC

2 BOLT 2 (Ø 1/4 x 60mm- BLK)

**BOLT 1** 

6PCS

5 WOOD DOWEL (Ø8 x 40mm)

4PCS

BOLT 3 (Ø1/4 x 100mm- BLK)

6 WOOD CAP (Ø 22 x 35mm)

2PCS