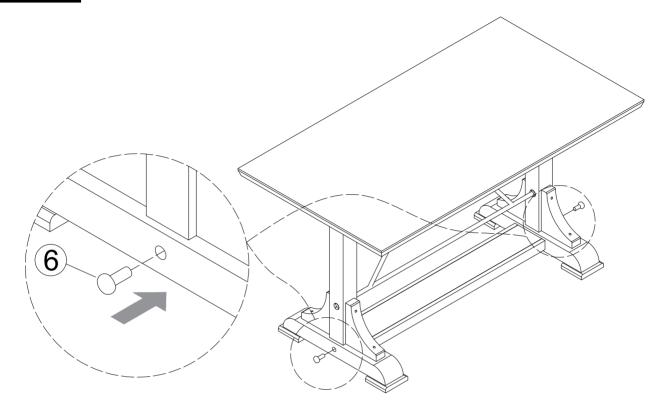

## STEP 4

5 WOOD DOWEL (Ø8 x 40mm)

4PCS

BOLT 3 (Ø1/4 x 100mm- BLK)

6 WOOD CAP (Ø 22 x 35mm)

2PCS