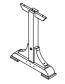

ITURE



Fine Furniture for every stage of life

# 182438(B1&B2) Counter Height Dining Table

REVISION 0: 11/18/2023

PAGE 1 OF 5

COASTERFURNITURE.COM

#### **ASSEMBLY INSTRUCTIONS**



#### **ASSEMBLY TIPS:**

- 1. Remove hardware from box and sort by size.
- 2. Please check to see that all hardware and parts are present prior to start of assembly.
- 3. Please follow attached instructions in the same sequence as numbered to assure fast & easy assembly.



#### WARNING!

- 1. Don't attempt to repair or modify parts that are broken or defective. Please contact the store immediately.
- 2. This product is for home use only and not intended for commercial establishments.



ASSEMBLY TIME

15 MINUTES

#### **PARTS IDENTIFICATION**

#### **B1 (BOX1)**

A TOP



#### **B2 (BOX2)**

B LEG FRAME



2PCS

D STRETCHER



1PC

C TRESTLE BAR



1PC

#### HARDWARE IDENTIFICATION

#### Z-B2 (BOX 2) - HARDWARE PACK IS LOCATED IN 182438 (B2)

| <sub>2</sub> BOLT 2 |  |
|---------------------|--|



1PC

4 ALLEN WRENCH (M4- 64mm - BLK)



1PC

2 BOLT 2 (Ø 1/4 x 60mm- BLK)

**BOLT 1** 



6PCS

5 WOOD DOWEL (Ø8 x 40mm)



4PCS

BOLT 3 (Ø1/4 x 100mm- BLK)



6 WOOD CAP (Ø 22 x 35mm)



2PCS

# COASTER

## **ASSEMBLY INSTRUCTIONS**

## STEP 1



# STEP 2 A PAGE 3 OF 5 COASTERFURNITURE.COM

**ASSEMBLY INSTRUCTIONS** 

# COASTER

# STEP 3



### **ASSEMBLY INSTRUCTIONS**



## STEP 4



# STEP 5 COMPLETE



PAGE 5 OF 5

COASTERFURNITURE.COM





Note: Dimension tolerance ±5%