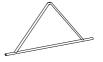

re for every stage of life

# 182438(B1&B2) Counter Height Dining Table

REVISION 0: 11/18/2023

PAGE 1 OF 5

COASTERFURNITURE.COM

#### **ASSEMBLY INSTRUCTIONS**



#### **ASSEMBLY TIPS:**

- 1. Remove hardware from box and sort by size.
- 2. Please check to see that all hardware and parts are present prior to start of assembly.
- 3. Please follow attached instructions in the same sequence as numbered to assure fast & easy assembly.



#### WARNING!

- 1. Don't attempt to repair or modify parts that are broken or defective. Please contact the store immediately.
- 2. This product is for home use only and not intended for commercial establishments.



ASSEMBLY TIME

15 MINUTES

#### **PARTS IDENTIFICATION**

#### **B1 (BOX1)**

A TOP



#### **B2 (BOX2)**

B LEG FRAME



2PCS

D STRETCHER



1PC

C TRESTLE BAR



1PC

#### HARDWARE IDENTIFICATION

#### Z-B2 (BOX 2) - HARDWARE PACK IS LOCATED IN 182438 (B2)

| <sub>2</sub> BOLT 2 |  |
|---------------------|--|



1PC

4 ALLEN WRENCH (M4- 64mm - BLK)



1PC

2 BOLT 2 (Ø 1/4 x 60mm- BLK)

**BOLT 1** 



6PCS

5 WOOD DOWEL (Ø8 x 40mm)



4PCS

BOLT 3 (Ø1/4 x 100mm- BLK)



6 WOOD CAP (Ø 22 x 35mm)



2PCS

# COASTER

## **ASSEMBLY INSTRUCTIONS**

## STEP 1



# STEP 2 A PAGE 3 OF 5 COASTERFURNITURE.COM

**ASSEMBLY INSTRUCTIONS** 

# COASTER

# STEP 3



### **ASSEMBLY INSTRUCTIONS**



## STEP 4



# STEP 5 COMPLETE



PAGE 5 OF 5

COASTERFURNITURE.COM





Note: Dimension tolerance ±5%