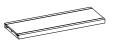

life

# 182438(B1&B2) Counter Height Dining Table

REVISION 0: 11/18/2023

PAGE 1 OF 5

COASTERFURNITURE.COM

#### **ASSEMBLY INSTRUCTIONS**



#### **ASSEMBLY TIPS:**

- 1. Remove hardware from box and sort by size.
- 2. Please check to see that all hardware and parts are present prior to start of assembly.
- 3. Please follow attached instructions in the same sequence as numbered to assure fast & easy assembly.



#### WARNING!

- 1. Don't attempt to repair or modify parts that are broken or defective. Please contact the store immediately.
- 2. This product is for home use only and not intended for commercial establishments.



ASSEMBLY TIME

15 MINUTES

#### **PARTS IDENTIFICATION**

#### **B1 (BOX1)**

A TOP



#### **B2 (BOX2)**

B LEG FRAME



2PCS

D STRETCHER



1PC

C TRESTLE BAR



1PC

#### HARDWARE IDENTIFICATION

#### Z-B2 (BOX 2) - HARDWARE PACK IS LOCATED IN 182438 (B2)

| <sub>2</sub> BOLT 2 |  |
|---------------------|--|



1PC

4 ALLEN WRENCH (M4- 64mm - BLK)



1PC

2 BOLT 2 (Ø 1/4 x 60mm- BLK)

**BOLT 1** 



6PCS

5 WOOD DOWEL (Ø8 x 40mm)



4PCS

BOLT 3 (Ø1/4 x 100mm- BLK)



6 WOOD CAP (Ø 22 x 35mm)



2PCS

# COASTER

## **ASSEMBLY INSTRUCTIONS**

## STEP 1



# STEP 2 A PAGE 3 OF 5 COASTERFURNITURE.COM

**ASSEMBLY INSTRUCTIONS** 

# COASTER

# STEP 3



### **ASSEMBLY INSTRUCTIONS**



## STEP 4



# STEP 5 COMPLETE



PAGE 5 OF 5

COASTERFURNITURE.COM





Note: Dimension tolerance ±5%