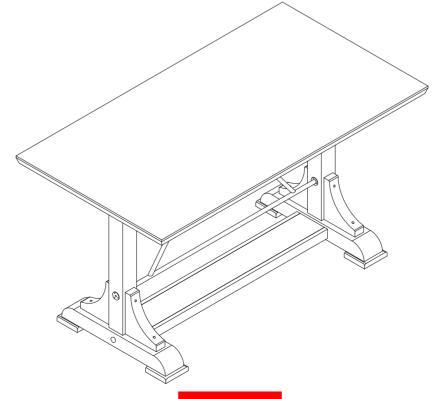

# STEP 5 COMPLETE

PAGE 5 OF 5

COASTERFURNITURE.COM

Note: Dimension tolerance ±5%