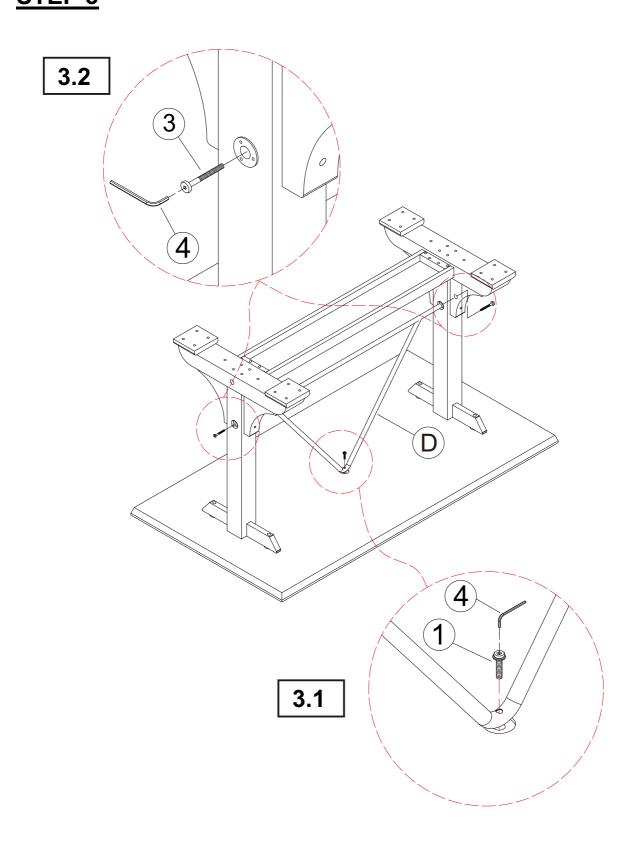

## STEP 4

#### Z-B2 (BOX 2) - HARDWARE PACK IS LOCATED IN 182438 (B2)

| <sub>2</sub> BOLT 2 |  |
|---------------------|--|

1PC

4 ALLEN WRENCH (M4- 64mm - BLK)

1PC

2 BOLT 2 (Ø 1/4 x 60mm- BLK)

**BOLT 1** 

6PCS

5 WOOD DOWEL (Ø8 x 40mm)

4PCS

BOLT 3 (Ø1/4 x 100mm- BLK)

6 WOOD CAP (Ø 22 x 35mm)

2PCS