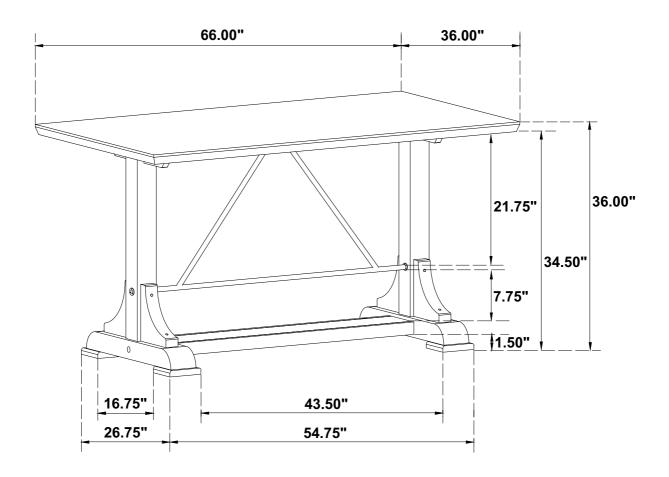

# 182438(B1&B2) Counter Height Dining Table

REVISION 0: 11/18/2023

PAGE 1 OF 5

COASTERFURNITURE.COM

#### **B1 (BOX1)**

A TOP