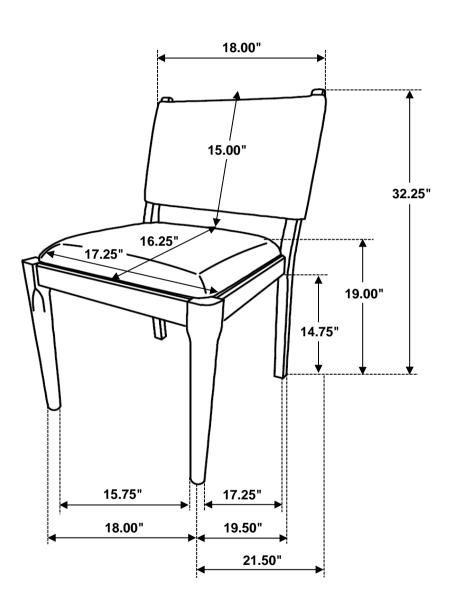

| 1PC   |
|---|------------------------------------|------------------|-------|
| 2 | SHORT BOLT<br>(M6 x 40mm - RBW)    |                  | 2PCS  |
| 3 | MEDIUM BOLT<br>(M6 x 70mm - RBW)   |                  | 4PCS  |
| 4 | LONG BOLT<br>(M6 x 80mm - RBW)     |                  | 4PCS  |
| 5 | LOCK WASHER<br>(M6 - RBW)          |                  | 10PCS |
| 6 | FLAT WASHER<br>(M6 - RBW)          |                  | 10PCS |
| 7 | FLAT HEAD SCREW<br>(M3 x 16mm- BK) | <b>Dimension</b> | 7PCS  |

#### NOTE:

Quantities shown are for one chair.

Phillips head screw driver is required in the assembly process; however, manufacturer does not provide this item.

## ITEM: **193662**

# COASTER

# ASSEMBLY INSTRUCTIONS STEP 1

## STEP 2





### STEP 3

STEP 4
COMPLETE





ITEM: **193662** 





Note: Dimension tolerance ±5%