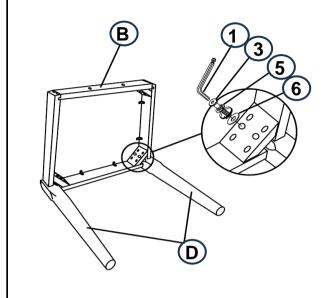

# ASSEMBLY INSTRUCTIONS STEP 1

### **PARTS IDENTIFICATION**

| Α | BACK FRAME   | 1PC  |
|---|--------------|------|
| В | SEAT FRAME   | 1PC  |
| С | SEAT CUSHION | 1PC  |
| D | FRONT LEG    | 2PCS |

### **HARDWARE IDENTIFICATION**

| 1 | ALLEN WRENCH<br>(M4 x 100mm - BLK) |                  | 1PC   |
|---|------------------------------------|------------------|-------|
| 2 | SHORT BOLT<br>(M6 x 40mm - RBW)    |                  | 2PCS  |
| 3 | MEDIUM BOLT<br>(M6 x 70mm - RBW)   |                  | 4PCS  |
| 4 | LONG BOLT<br>(M6 x 80mm - RBW)     |                  | 4PCS  |
| 5 | LOCK WASHER<br>(M6 - RBW)          |                  | 10PCS |
| 6 | FLAT WASHER<br>(M6 - RBW)          |                  | 10PCS |
| 7 | FLAT HEAD SCREW<br>(M3 x 16mm- BK) | <b>Dimension</b> | 7PCS  |