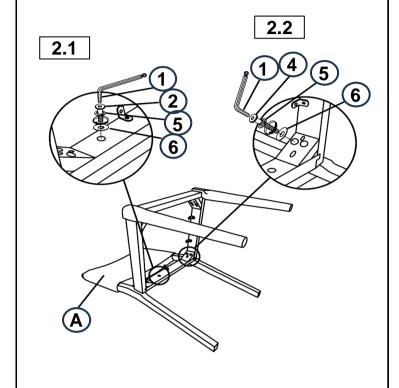

## STEP 2

### **PARTS IDENTIFICATION**

| Α | BACK FRAME   | 1PC  |
|---|--------------|------|
| В | SEAT FRAME   | 1PC  |
| С | SEAT CUSHION | 1PC  |
| D | FRONT LEG    | 2PCS |

### **HARDWARE IDENTIFICATION**

| 1 | ALLEN WRENCH<br>(M4 x 100mm - BLK) |                  | 1PC   |
|---|------------------------------------|------------------|-------|
| 2 | SHORT BOLT<br>(M6 x 40mm - RBW)    |                  | 2PCS  |
| 3 | MEDIUM BOLT<br>(M6 x 70mm - RBW)   |                  | 4PCS  |
| 4 | LONG BOLT<br>(M6 x 80mm - RBW)     |                  | 4PCS  |
| 5 | LOCK WASHER<br>(M6 - RBW)          |                  | 10PCS |
| 6 | FLAT WASHER<br>(M6 - RBW)          |                  | 10PCS |
| 7 | FLAT HEAD SCREW<br>(M3 x 16mm- BK) | <b>Dimension</b> | 7PCS  |