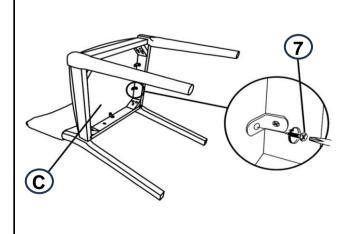

### STEP 3

STEP 4
COMPLETE

ITEM: **193662** 

Note: Dimension tolerance ±5%

### **PARTS IDENTIFICATION**

| Α | BACK FRAME   | 1PC  |
|---|--------------|------|
| В | SEAT FRAME   | 1PC  |
| С | SEAT CUSHION | 1PC  |
| D | FRONT LEG    | 2PCS |

### **HARDWARE IDENTIFICATION**

| 1 | ALLEN WRENCH<br>(M4 x 100mm - BLK) |                  | 1PC   |
|---|------------------------------------|------------------|-------|
| 2 | SHORT BOLT<br>(M6 x 40mm - RBW)    |                  | 2PCS  |
| 3 | MEDIUM BOLT<br>(M6 x 70mm - RBW)   |                  | 4PCS  |
| 4 | LONG BOLT<br>(M6 x 80mm - RBW)     |                  | 4PCS  |
| 5 | LOCK WASHER<br>(M6 - RBW)          |                  | 10PCS |
| 6 | FLAT WASHER<br>(M6 - RBW)          |                  | 10PCS |
| 7 | FLAT HEAD SCREW<br>(M3 x 16mm- BK) | <b>Dimension</b> | 7PCS  |