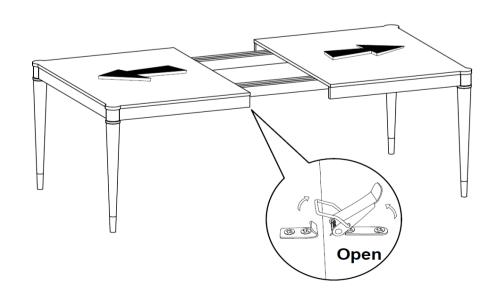

ASSEMBLY TIPS:**

- 1. Remove hardware from box and sort by size.
- 2. Please check to see that all hardware and parts are present prior to start of assembly.
- 3. Please follow attached instructions in the same sequence as numbered to assure fast & easy assembly.



#### **WARNING!**

- 1. Don't attempt to repair or modify parts that are broken or defective. Please contact the store immediately.
- 2. This product is for home use only and not intended for commercial establishments.



ASSEMBLY TIME

15 MINUTES

#### **PARTS IDENTIFICATION**

A TOP 1PC

B LEG 1PC

C LEAF

#### HARDWARE IDENTIFICATION

**ALLEN WRENCH** 1PC 1 (M5 x 65mm - BLK) **BOLT** 2 8PCS (M8 x 60mm - RBW) **LOCK WASHER** 8PCS 3 (M8 - RBW) **FLAT WASHER** 8PCS 4 (M8 - RBW)



# ASSEMBLY INSTRUCTIONS STEP 1



### STEP 2



PAGE 3 OF 4

COASTERFURNITURE.COM



# ASSEMBLY INSTRUCTIONS STEP 3



# STEP 4 COMPLETE









Note: Dimension tolerance ±5%