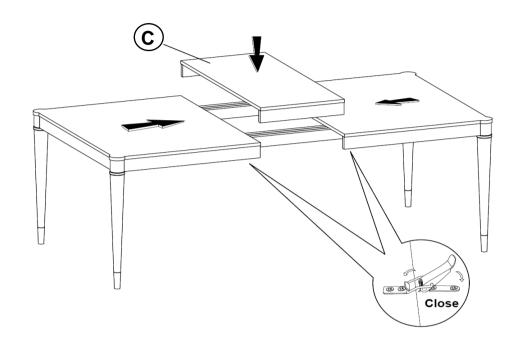

Please check to see that all hardware and parts are present prior to start of assembly.
- 3. Please follow attached instructions in the same sequence as numbered to assure fast & easy assembly.



#### **WARNING!**

- 1. Don't attempt to repair or modify parts that are broken or defective. Please contact the store immediately.
- 2. This product is for home use only and not intended for commercial establishments.



ASSEMBLY TIME

15 MINUTES

#### **PARTS IDENTIFICATION**

A TOP 1PC

B LEG 1PC

C LEAF

#### HARDWARE IDENTIFICATION

**ALLEN WRENCH** 1PC 1 (M5 x 65mm - BLK) **BOLT** 2 8PCS (M8 x 60mm - RBW) **LOCK WASHER** 8PCS 3 (M8 - RBW) **FLAT WASHER** 8PCS 4 (M8 - RBW)



# ASSEMBLY INSTRUCTIONS STEP 1



### STEP 2



PAGE 3 OF 4

COASTERFURNITURE.COM



# ASSEMBLY INSTRUCTIONS STEP 3



# STEP 4 COMPLETE









Note: Dimension tolerance ±5%