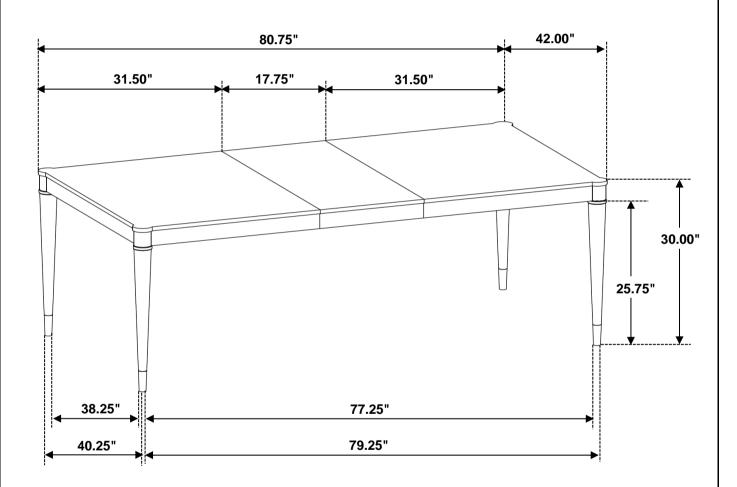

l hardware and parts are present prior to start of assembly.
- 3. Please follow attached instructions in the same sequence as numbered to assure fast & easy assembly.



#### **WARNING!**

- 1. Don't attempt to repair or modify parts that are broken or defective. Please contact the store immediately.
- 2. This product is for home use only and not intended for commercial establishments.



ASSEMBLY TIME

15 MINUTES

#### **PARTS IDENTIFICATION**

A TOP 1PC

B LEG 1PC

C LEAF

#### HARDWARE IDENTIFICATION

**ALLEN WRENCH** 1PC 1 (M5 x 65mm - BLK) **BOLT** 2 8PCS (M8 x 60mm - RBW) **LOCK WASHER** 8PCS 3 (M8 - RBW) **FLAT WASHER** 8PCS 4 (M8 - RBW)



# ASSEMBLY INSTRUCTIONS STEP 1



### STEP 2



PAGE 3 OF 4

COASTERFURNITURE.COM



# ASSEMBLY INSTRUCTIONS STEP 3



# STEP 4 COMPLETE









Note: Dimension tolerance ±5%