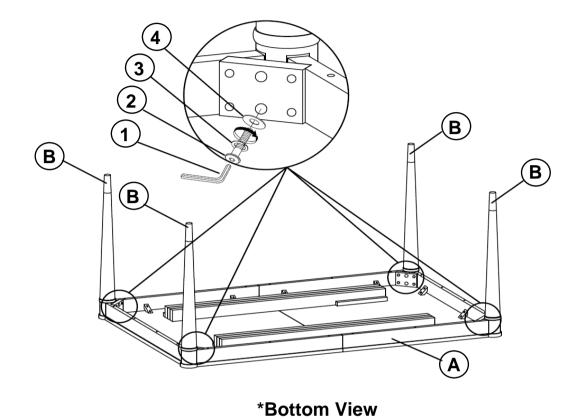

#### **PARTS IDENTIFICATION**

A TOP 1PC

B LEG 1PC

C LEAF

#### HARDWARE IDENTIFICATION

**ALLEN WRENCH** 1PC 1 (M5 x 65mm - BLK) **BOLT** 2 8PCS (M8 x 60mm - RBW) **LOCK WASHER** 8PCS 3 (M8 - RBW) **FLAT WASHER** 8PCS 4 (M8 - RBW)

# ASSEMBLY INSTRUCTIONS STEP 1