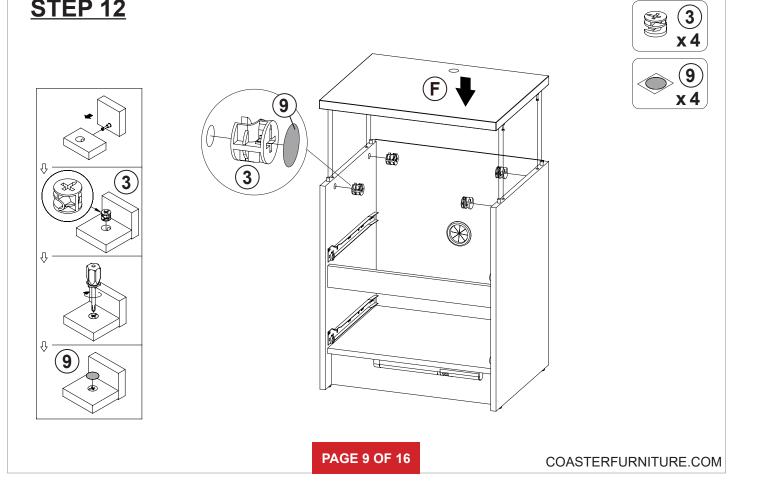

URE



Fine Furniture for every stage of life



REVISION 0 : 01/14/2024

**PAGE 1 OF 16** 

COASTERFURNITURE.COM

# ITEM: 315852



### **ASSEMBLY INSTRUCTIONS**

#### **ASSEMBLY TIPS:**

- 1. Remove hardware from box and sort by size.
- 2. Please check to see that all hardware and parts are present prior to start of assembly.
- 3. Please follow attached instructions in the same sequence as numbered to assure fast & easy assembly.

#### WARNING! 1. Don't attem 2. This produc

Don't attempt to repair or modify parts that are broken or defective. Please contact the store immediately.
This product is for home use only and not intended for commercial establishments.



PAGE 2 OF 16

# ITEM: 315852



### **HARDWARE IDENTIFICATION**













# ITEM:315852 **STEP 11**





### **STEP 12**











## ITEM: 315852 STEP 19







### **Charging Instructions**



PAGE 14 OF 16

# ITEM: **315852** STEP 20 Sensing Distance





PAGE 15 OF 16