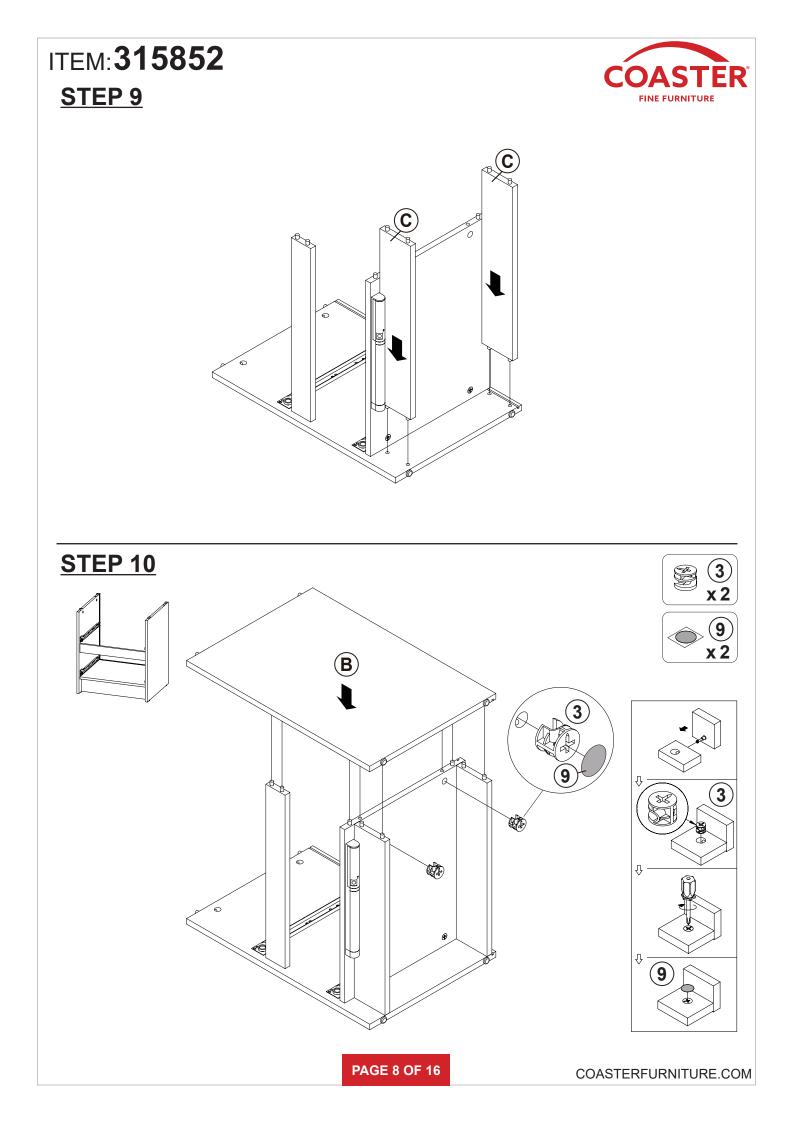

## ASSEMBLY INSTRUCTIONS COASTER FINE FURNITURE



Fine Furniture for every stage of life



REVISION 0 : 01/14/2024

**PAGE 1 OF 16** 

COASTERFURNITURE.COM

# ITEM: 315852



### **ASSEMBLY INSTRUCTIONS**

#### **ASSEMBLY TIPS:**

- 1. Remove hardware from box and sort by size.
- 2. Please check to see that all hardware and parts are present prior to start of assembly.
- 3. Please follow attached instructions in the same sequence as numbered to assure fast & easy assembly.

#### WARNING! 1. Don't attem 2. This produc

Don't attempt to repair or modify parts that are broken or defective. Please contact the store immediately.
This product is for home use only and not intended for commercial establishments.



PAGE 2 OF 16

# ITEM: 315852



### **HARDWARE IDENTIFICATION**













# ITEM:315852 **STEP 11**





### **STEP 12**











## ITEM: 315852 STEP 19







### **Charging Instructions**



PAGE 14 OF 16

# ITEM: **315852** STEP 20 Sensing Distance





PAGE 15 OF 16