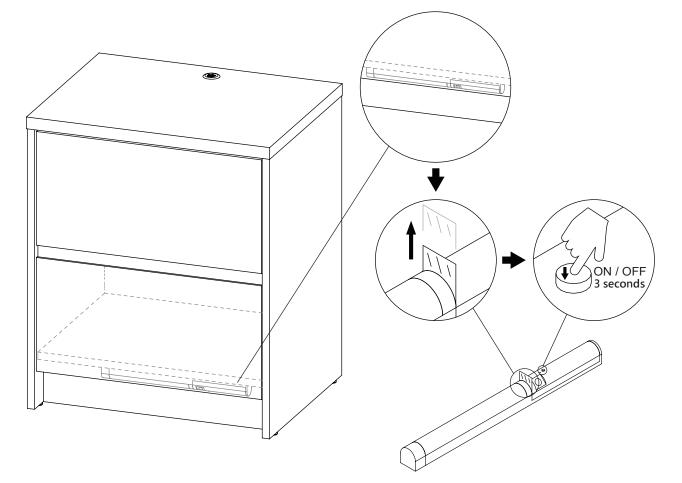

f life



REVISION 0 : 01/14/2024

**PAGE 1 OF 16** 

COASTERFURNITURE.COM

# ITEM: 315852



### **ASSEMBLY INSTRUCTIONS**

#### **ASSEMBLY TIPS:**

- 1. Remove hardware from box and sort by size.
- 2. Please check to see that all hardware and parts are present prior to start of assembly.
- 3. Please follow attached instructions in the same sequence as numbered to assure fast & easy assembly.

#### WARNING! 1. Don't attem 2. This produc

Don't attempt to repair or modify parts that are broken or defective. Please contact the store immediately.
This product is for home use only and not intended for commercial establishments.



PAGE 2 OF 16

# ITEM: 315852



### **HARDWARE IDENTIFICATION**













# ITEM:315852 **STEP 11**





### **STEP 12**











## ITEM: 315852 STEP 19







### **Charging Instructions**



PAGE 14 OF 16

# ITEM: **315852** STEP 20 Sensing Distance





PAGE 15 OF 16