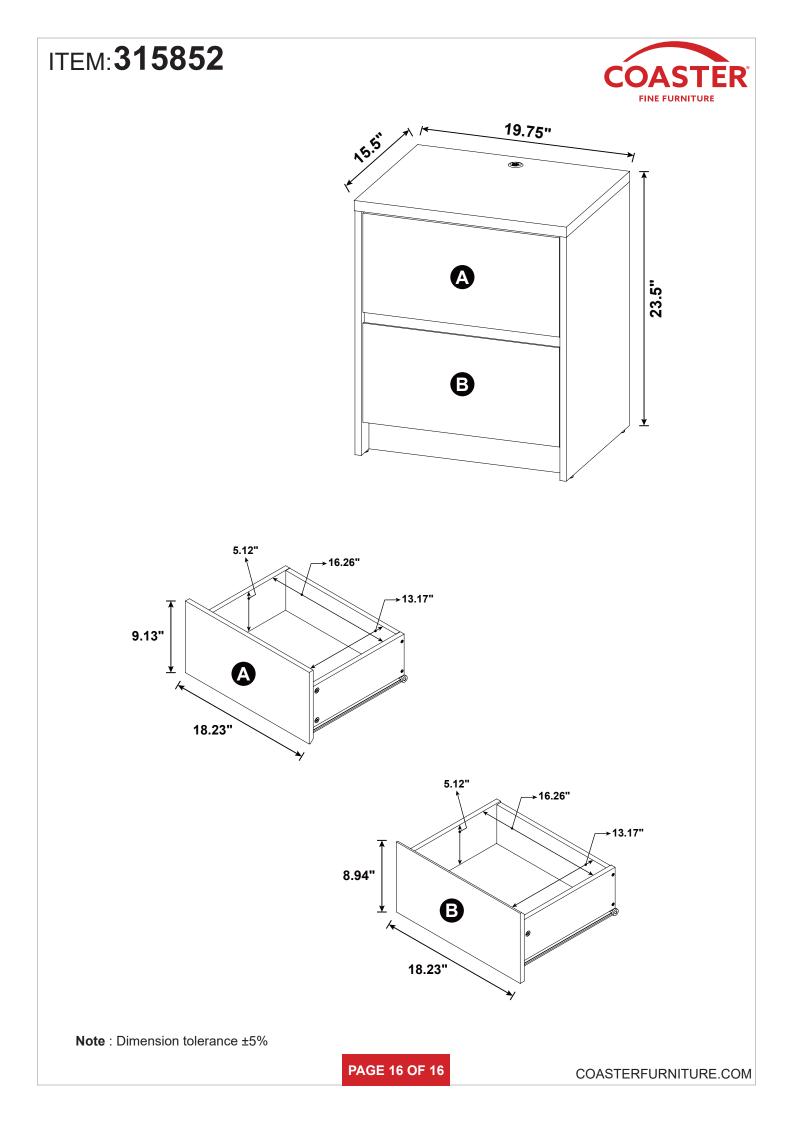

UCTIONS**

#### **ASSEMBLY TIPS:**

- 1. Remove hardware from box and sort by size.
- 2. Please check to see that all hardware and parts are present prior to start of assembly.
- 3. Please follow attached instructions in the same sequence as numbered to assure fast & easy assembly.

#### WARNING! 1. Don't attem 2. This produc

Don't attempt to repair or modify parts that are broken or defective. Please contact the store immediately.
This product is for home use only and not intended for commercial establishments.



PAGE 2 OF 16

# ITEM: 315852



### **HARDWARE IDENTIFICATION**













# ITEM:315852 **STEP 11**





### **STEP 12**











## ITEM: 315852 STEP 19







### **Charging Instructions**



PAGE 14 OF 16

# ITEM: **315852** STEP 20 Sensing Distance





PAGE 15 OF 16