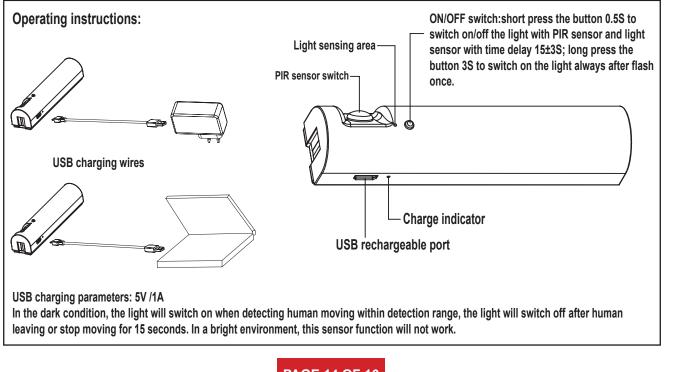

**PAGE 1 OF 16** 

COASTERFURNITURE.COM

# ITEM: 315852



### **ASSEMBLY INSTRUCTIONS**

#### **ASSEMBLY TIPS:**

- 1. Remove hardware from box and sort by size.
- 2. Please check to see that all hardware and parts are present prior to start of assembly.
- 3. Please follow attached instructions in the same sequence as numbered to assure fast & easy assembly.

#### WARNING! 1. Don't attem 2. This produc

Don't attempt to repair or modify parts that are broken or defective. Please contact the store immediately.
This product is for home use only and not intended for commercial establishments.



PAGE 2 OF 16

# ITEM: 315852



### **HARDWARE IDENTIFICATION**













# ITEM:315852 **STEP 11**





### **STEP 12**











## ITEM: 315852 STEP 19







### **Charging Instructions**



PAGE 14 OF 16

# ITEM: **315852** STEP 20 Sensing Distance





PAGE 15 OF 16