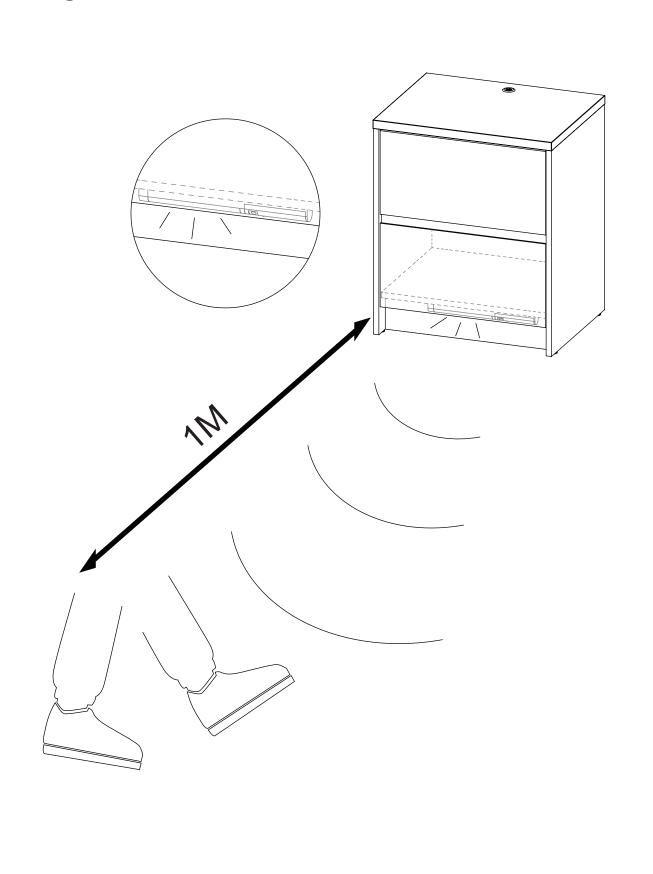

**ASSEMBLY INSTRUCTIONS**

#### **ASSEMBLY TIPS:**

- 1. Remove hardware from box and sort by size.
- 2. Please check to see that all hardware and parts are present prior to start of assembly.
- 3. Please follow attached instructions in the same sequence as numbered to assure fast & easy assembly.

#### WARNING! 1. Don't attem 2. This produc

Don't attempt to repair or modify parts that are broken or defective. Please contact the store immediately.
This product is for home use only and not intended for commercial establishments.



PAGE 2 OF 16

# ITEM: 315852



### **HARDWARE IDENTIFICATION**













# ITEM:315852 **STEP 11**





### **STEP 12**











## ITEM: 315852 STEP 19







### **Charging Instructions**



PAGE 14 OF 16

# ITEM: **315852** STEP 20 Sensing Distance





PAGE 15 OF 16