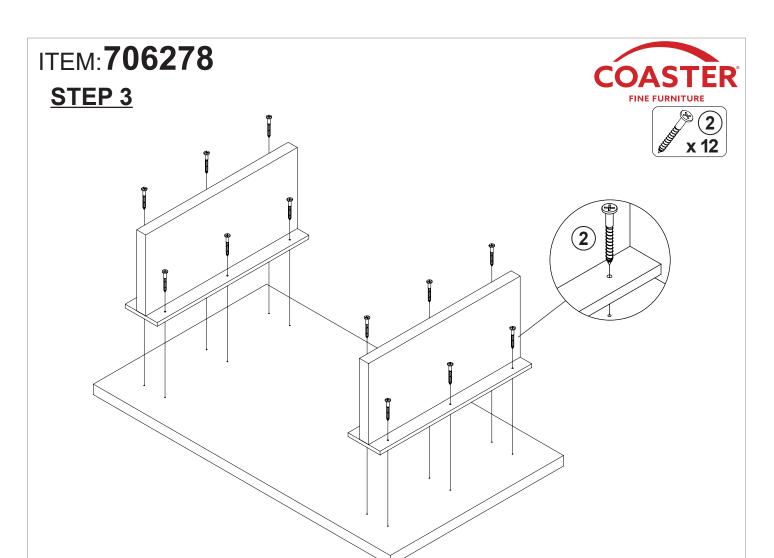

| 6 PCS  |    |                          |        |       |

#### NOTE:

Phillips head screw driver is required in the assembly process; however, manufacturer does not provide this item.

## ITEM: **706278** STEP 1







### STEP 2









### STEP 4



(5) x 4

### ITEM:**706278**

### STEP 5

**COMPLETE** 









### ITEM: **706278**





Note: Dimension tolerance ±5%