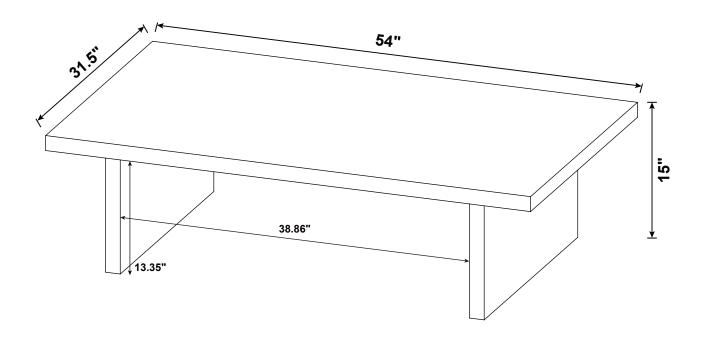

| 6 PCS  |    |                          |        |       |

#### NOTE:

Phillips head screw driver is required in the assembly process; however, manufacturer does not provide this item.

## ITEM: **706278** STEP 1







### STEP 2









### STEP 4



(5) x 4

### ITEM:**706278**

### STEP 5

**COMPLETE** 









### ITEM: **706278**





Note: Dimension tolerance ±5%