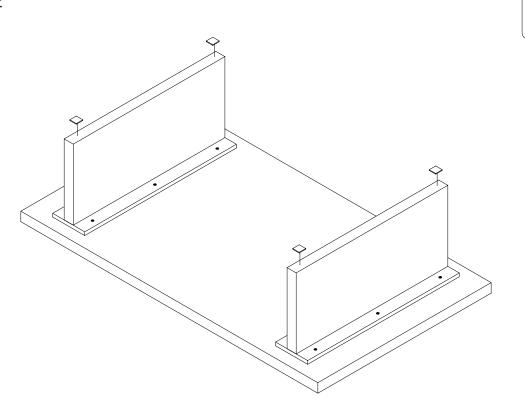

| 6 PCS  |    |                          |        |       |

#### NOTE:

Phillips head screw driver is required in the assembly process; however, manufacturer does not provide this item.

## ITEM: **706278** STEP 1







### STEP 2









### STEP 4



(5) x 4

### ITEM:**706278**

### STEP 5

**COMPLETE** 









### ITEM: **706278**





Note: Dimension tolerance ±5%