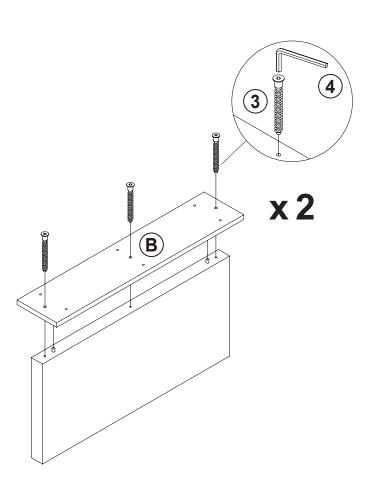

| 6 PCS  |    |                          |        |       |

#### NOTE:

Phillips head screw driver is required in the assembly process; however, manufacturer does not provide this item.

## ITEM: **706278** STEP 1







### STEP 2









### STEP 4



(5) x 4

### ITEM:**706278**

### STEP 5

**COMPLETE** 









### ITEM: **706278**





Note: Dimension tolerance ±5%