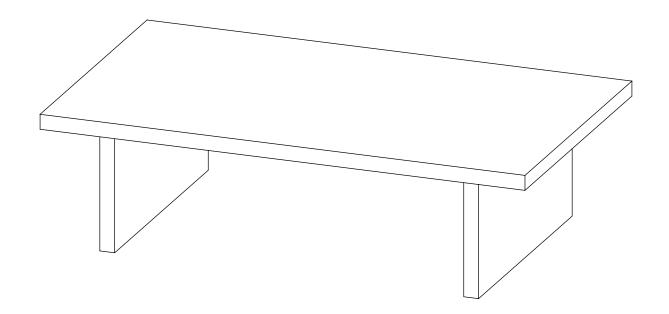

| 6 PCS  |    |                          |        |       |

#### NOTE:

Phillips head screw driver is required in the assembly process; however, manufacturer does not provide this item.

## ITEM: **706278** STEP 1







### STEP 2









### STEP 4



(5) x 4

### ITEM:**706278**

### STEP 5

**COMPLETE** 









### ITEM: **706278**





Note: Dimension tolerance ±5%