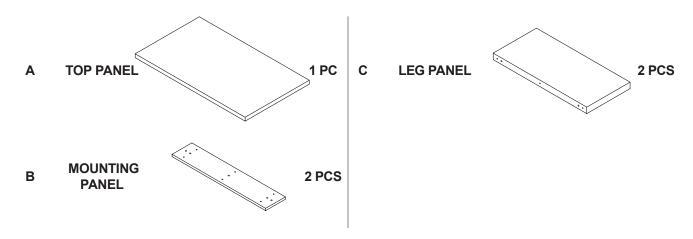

# ASSEMBLY INSTRUCTIONS COASTER FINE FURNITURE



Fine Furniture for every stage of life

706278 COFFEE TABLE

### ITEM: 706278

#### **ASSEMBLY INSTRUCTIONS**

#### **ASSEMBLY TIPS:**

- 1. Remove hardware from box and sort by size.
- 2. Please check to see that all hardware and parts are present prior to start of assembly.
- 3. Please follow attached instructions in the same sequence as numbered to assure fast & easy assembly.



#### WARNING!

1. Don't attempt to repair or modify parts that are broken or defective. Please contact the store immediately. 2. This product is for home use only and not intended for commercial establishments.







#### PARTS IDENTIFICATION



### HARDWARE IDENTIFICATION

| Z  |                             |