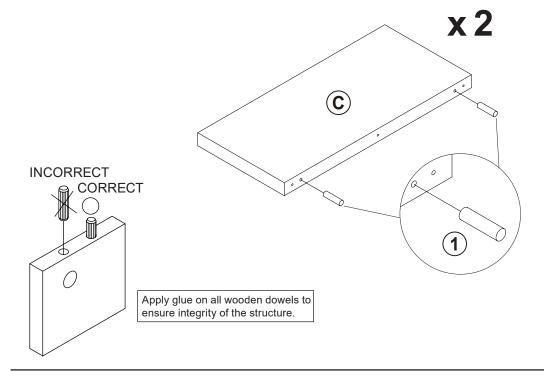

| 6 PCS  |    |                          |        |       |

#### NOTE:

Phillips head screw driver is required in the assembly process; however, manufacturer does not provide this item.

## ITEM: **706278** STEP 1







### STEP 2









### STEP 4



(5) x 4

### ITEM:**706278**

### STEP 5

**COMPLETE** 









### ITEM: **706278**





Note: Dimension tolerance ±5%