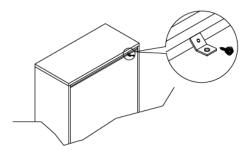

### STEP 1

Secure the bracket to the back top of the unit, using the short screw provided, as shown in the drawing.