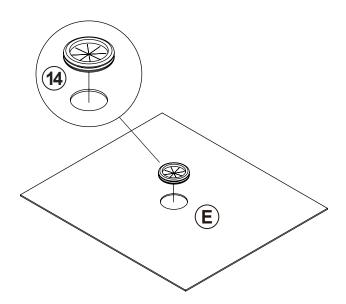

| 2 PCS  | 18 | STICKER<br>Ø 20mm                           |        | 4 PCS |

### Z7,Z9,Z11,Z13,Z14 not included in blister packaging.

#### NOTE:

Phillips head screw driver is required in the assembly process; however, manufacturer does not provide this item.

# STEP 1



























# STEP 3







# the reverse side





**INCORRECT** 



Apply glue on all wooden dowels to ensure integrity of the structure.

3

# ITEM:802693 STEP 5















STEP 7



4 x 4

**x** 4







# STEP 9































































**STEP 16-4** 







**STEP 16-5** 









# ITEM: **802693 STEP 17**











# **STEP 19**

**COMPLETE** 

















Note: Dimension tolerance ±5%



# ANTI-TIPPING INSTALLMENT INSTRUCTIONS FURNITURE TIPPING RESTRAINT

#### **WARNING**

Injury may result from tipping furniture.

This restraint may protect against tipping furniture.

Do not allow children to climb on furniture.

This restraint is not a substitute for proper adult supervision.

Failure to detach this restraint before moving the furniture may result in injury and damage.

This restraint must be screwed to a wood stud on the wall, using the long screw provided.

### STEP 1

Secure the bracket to the back top o