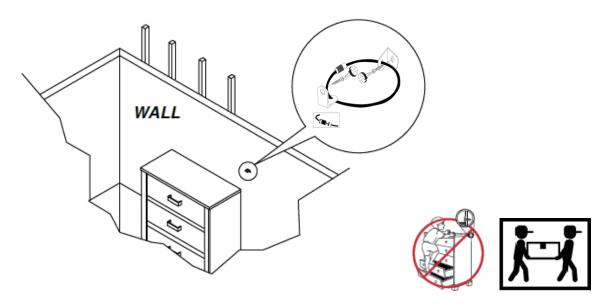

# ANTI-TIPPING INSTALLMENT INSTRUCTIONS FURNITURE TIPPING RESTRAINT

#### **WARNING**

Injury may result from tipping furniture.

This restraint may protect against tipping furniture.

Do not allow children to climb on furniture.

This restraint is not a substitute for proper adult supervision.

Failure to detach this restraint before moving the furniture may result in injury and damage.

This restraint must be screwed to a wood stud on the wall, using the long screw provided.

### STEP 1

Secure the bracket to the back top of the unit, using the short screw provided, as shown in the drawing.

### STEP 2

Locate the wood stud on the wall, and secure the other bracket, 2 inches below the back of the unit.

### STEP 3

Place the furniture into position so both mounting brackets are vertically in line. Lace the end of the restraint strap through the larger hole in each mounting bracket. Bring both ends together and slide the flat end through the locking end, and drag it through, until the slack is removed. Ensure that the strap is securely laced and locked.