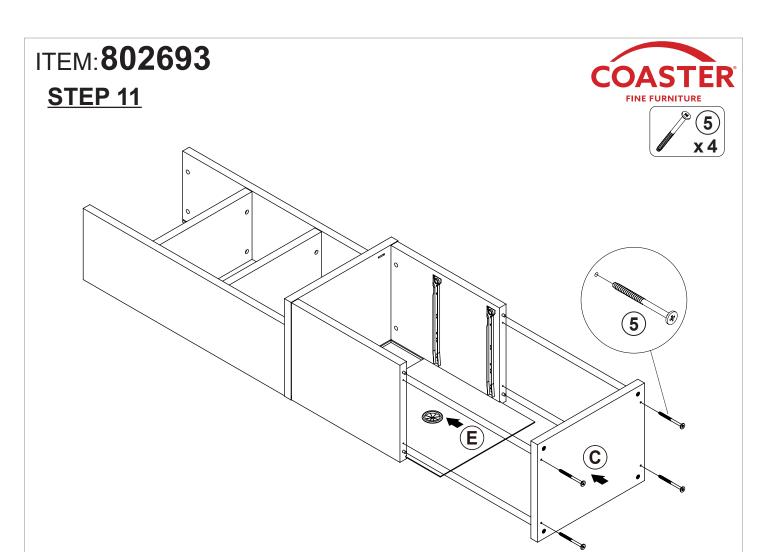

| 2 PCS  | 18 | STICKER<br>Ø 20mm                           |        | 4 PCS |

### Z7,Z9,Z11,Z13,Z14 not included in blister packaging.

#### NOTE:

Phillips head screw driver is required in the assembly process; however, manufacturer does not provide this item.

# STEP 1



























# STEP 3







# the reverse side





**INCORRECT** 



Apply glue on all wooden dowels to ensure integrity of the structure.

3

# ITEM:802693 STEP 5















STEP 7



4 x 4

**x** 4







# STEP 9































































**STEP 16-4** 







**STEP 16-5** 









# ITEM: **802693 STEP 17**











# **STEP 19**

**COMPLETE** 

















Note: Dimension tolerance ±5%



# ANTI-TIPPING INSTALLMENT INSTRUCTIONS FURNITURE TIPPING RESTRAINT

#### **WARNING**

Injury may result from tipping furniture.

This restraint may protect against tipping furniture.

Do not allow children to climb on furniture.

This restraint is not a substitute for proper adult supervision.

Failure to detach this restraint before moving the furniture may result in injury and damage.

This restraint must be screwed to a wood stud on the wall, using the long screw provided.

### STEP 1

Secure the bracket to the back top of the unit, using the short screw provided, as shown in the dr