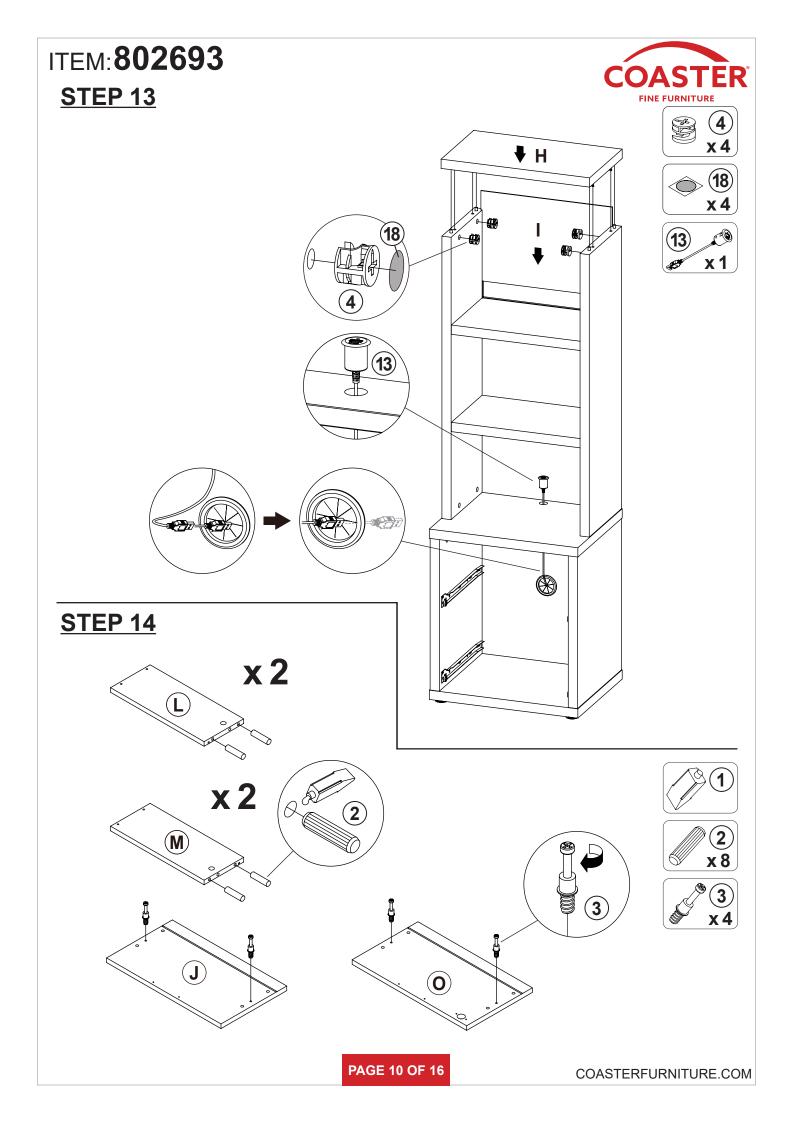

| 2 PCS  | 18 | STICKER<br>Ø 20mm                           |        | 4 PCS |

### Z7,Z9,Z11,Z13,Z14 not included in blister packaging.

#### NOTE:

Phillips head screw driver is required in the assembly process; however, manufacturer does not provide this item.

# STEP 1



























# STEP 3







# the reverse side





**INCORRECT** 



Apply glue on all wooden dowels to ensure integrity of the structure.

3

# ITEM:802693 STEP 5















STEP 7



4 x 4

**x** 4







# STEP 9































































**STEP 16-4** 







**STEP 16-5** 









# ITEM: **802693 STEP 17**











# **STEP 19**

**COMPLETE** 

















Note: Dimension tolerance ±5%



# ANTI-TIPPING INSTALLMENT INSTRUCTIONS FURNITURE TIPPING RESTRAINT

#### **WARNING**

Injury may result from tipping furniture.

This restraint may protect against tipping furniture.

Do not allow children to climb on furniture.

This restraint is not a substitute for proper adult supervision.

Failure to detach this restraint before moving the furniture may result in injury and damage.

This restraint must be screwed to a wood stud on the wall, using the long screw provided.

### STEP 1

Secure the bracket to the back top of the unit, using the short screw provided, as shown in the drawin