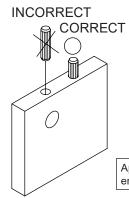

# the reverse side

**INCORRECT** 

Apply glue on all wooden dowels to ensure integrity of the structure.

3