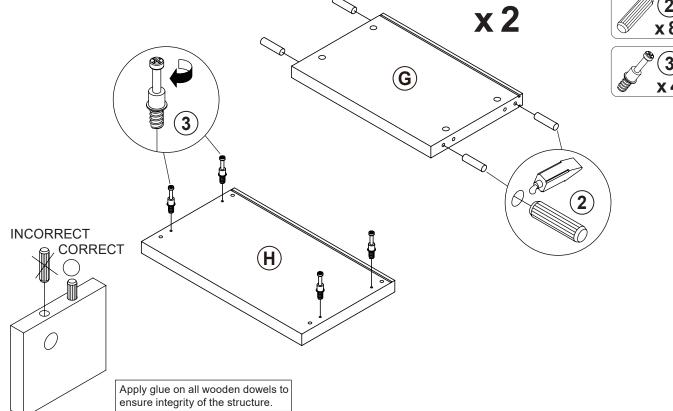

# the reverse side

**INCORRECT** 

Apply glue on all wooden dowels to ensure integrity of the structure.

3

# ITEM:802693 STEP 5

STEP 7

4 x 4

**x** 4