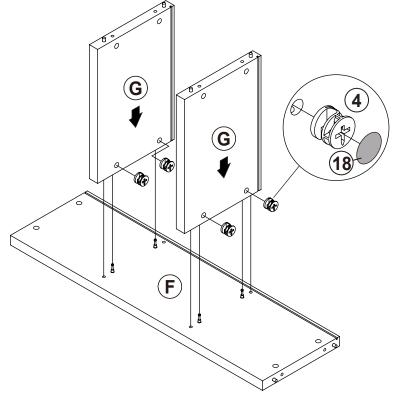

| 2 PCS  | 18 | STICKER<br>Ø 20mm                           |        | 4 PCS |

### Z7,Z9,Z11,Z13,Z14 not included in blister packaging.

#### NOTE:

Phillips head screw driver is required in the assembly process; however, manufacturer does not provide this item.

# STEP 1



























# STEP 3







# the reverse side





**INCORRECT** 



Apply glue on all wooden dowels to ensure integrity of the structure.

3

# ITEM:802693 STEP 5















STEP 7



4 x 4

**x** 4







# STEP 9































































**STEP 16-4** 







**STEP 16-5** 









# ITEM: **802693 STEP 17**











# **STEP 19**

**COMPLETE** 

















Note: Dimension tolerance ±5%



# ANTI-TIPPING INSTALLMENT INSTRUCTIONS FURNITURE TIPPING RESTRAINT

#### **WARNING**

Injury may result from tipping furniture.

This restraint may protect against tipping furniture.

Do not allow children to climb on furniture.

This restraint is not a substitute for proper adult supervision.

Failure to detach this restraint before moving the furniture may result in injury and damage.

This restraint must be screwed to a wood stud on the wall, using the long screw provided.

### STEP 1

Secure the bracket to the back top of the unit, using the short