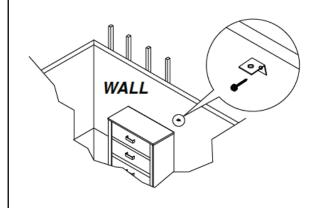

### STEP 2

Locate the wood stud on the wall, and secure the other bracket, 2 inches below the back of the unit.