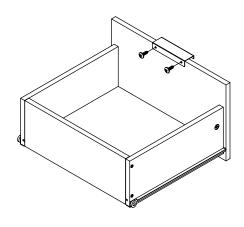

| 2 PCS  | 18 | STICKER<br>Ø 20mm                           |        | 4 PCS |

### Z7,Z9,Z11,Z13,Z14 not included in blister packaging.

#### NOTE:

Phillips head screw driver is required in the assembly process; however, manufacturer does not provide this item.

# STEP 1



























# STEP 3







# the reverse side





**INCORRECT** 



Apply glue on all wooden dowels to ensure integrity of the structure.

3

# ITEM:802693 STEP 5















STEP 7



4 x 4

**x** 4







# STEP 9































































**STEP 16-4** 







**STEP 16-5** 









# ITEM: **802693 STEP 17**











# **STEP 19**

**COMPLETE** 

















Note: Dimension tolerance ±5%



# ANTI-TIPPING INSTALLMENT INSTRUCTIONS FURNITURE TIPPING RESTRAINT

#### **WARNING**

Injury may result from tipping furniture.

This restraint may protect against tipping furniture.

Do not allow children to climb on furniture.

This restraint is not a substitute for proper adult supervision.

Failure to detach this restraint before moving the furniture may result in injury and damage.

This restraint must be screwed to a wood stud on the wall, using the long screw provided.

### STEP 1

Secure the bracket to the back top of the unit, using the short screw provided, as shown in the drawing.



### STEP 2

Locate the wood stud on the wall, and secure the other brack