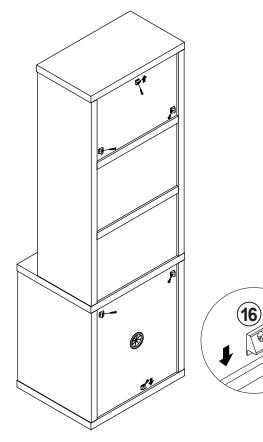

| 2 PCS  | 18 | STICKER<br>Ø 20mm                           |        | 4 PCS |

### Z7,Z9,Z11,Z13,Z14 not included in blister packaging.

#### NOTE:

Phillips head screw driver is required in the assembly process; however, manufacturer does not provide this item.

# STEP 1



























# STEP 3







# the reverse side





**INCORRECT** 



Apply glue on all wooden dowels to ensure integrity of the structure.

3

# ITEM:802693 STEP 5















STEP 7



4 x 4

**x** 4







# STEP 9































































**STEP 16-4** 







**STEP 16-5** 









# ITEM: **802693 STEP 17**











# **STEP 19**

**COMPLETE** 

















Note: Dimension tolerance ±5%



# ANTI-TIPPING INSTALLMENT INSTRUCTIONS FURNITURE TIPPING RESTRAINT

#### **WARNING**

Injury may result from tipping furniture.

This restraint may protect against tipping furniture.

Do not allow children to climb on furniture.

This restraint is not a substitute for proper adult supervision.

Failure to detach this restraint before moving the furniture may result in injury and damage.

This restraint must be screwed to a wood stud on the wall, using the long screw provided.

### STEP 1

Secure the bracket to the back top of the unit, using the short screw provided, as shown in the drawing.



### STEP 2

Locate the wood stud on the wall, and secure the other bracket, 2 inches below the back of the unit.