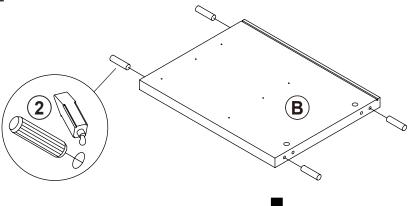

# STEP 1

# the reverse side

**INCORRECT** 

Apply glue on all wooden dowels to ensure integrity of the structure.

3