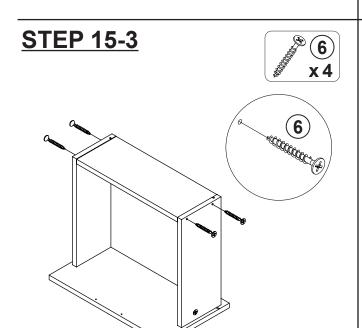

| 2 PCS  | 18 | STICKER<br>Ø 20mm                           |        | 4 PCS |

### Z7,Z9,Z11,Z13,Z14 not included in blister packaging.

#### NOTE:

Phillips head screw driver is required in the assembly process; however, manufacturer does not provide this item.

# STEP 1



























# STEP 3







# the reverse side





**INCORRECT** 



Apply glue on all wooden dowels to ensure integrity of the structure.

3

# ITEM:802693 STEP 5















STEP 7



4 x 4

**x** 4







# STEP 9































































**STEP 16-4** 







**STEP 16-5** 









# ITEM: **802693 STEP 17**











# **STEP 19**

**COMPLETE** 

















Note: Dimension tolerance ±5%



# ANTI-TIPPING INSTALLMENT INSTRUCTIONS FURNITURE TIPPING RESTRAINT

#### **WARNING**

Injury may result from tipping furniture.

This restraint may protect against tipping furniture.

Do not allow children to climb on furniture.

This restraint is not a substitute for proper adult supervision.

Failure to detach this restraint before moving the furniture may result in injury and damage.

This restraint must be screwed to a wood stud on the wall, using the long screw provided.

### STEP 1

Secure the bracket to the back top of the unit, using the short screw provided, as shown in the drawing.



### STEP