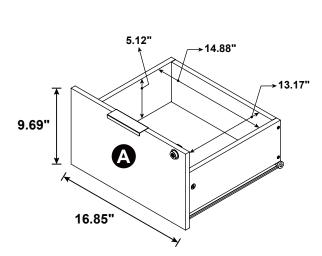

| 2 PCS  | 18 | STICKER<br>Ø 20mm                           |        | 4 PCS |

### Z7,Z9,Z11,Z13,Z14 not included in blister packaging.

#### NOTE:

Phillips head screw driver is required in the assembly process; however, manufacturer does not provide this item.

# STEP 1



























# STEP 3







# the reverse side





**INCORRECT** 



Apply glue on all wooden dowels to ensure integrity of the structure.

3

# ITEM:802693 STEP 5















STEP 7



4 x 4

**x** 4







# STEP 9































































**STEP 16-4** 







**STEP 16-5** 









# ITEM: **802693 STEP 17**











# **STEP 19**

**COMPLETE** 

















Note: Dimension tolerance ±5%



# ANTI-TIPPING INSTALLMENT INSTRUCTIONS FURNITURE TIPPING RESTRAINT

#### **WARNING**

Injury may result from tipping furniture.

This restraint may protect against tipping furniture.

Do not allow children to climb on furniture.

This restraint is not a substitute for proper adult supervision.

Failure to detach this restraint before moving the furniture may result in injury and damage.

This restraint must be screwed to a wood stud on the wall, using the long screw provided.

### STEP 1

Secure the bracket to the back top of the unit, using the short screw provided, as shown in the drawing.



### STEP 2

Locate the wood stud on the wall, and secure the other bracket, 2 inches below the back of the unit.



### STEP 3

Place the furniture into posit