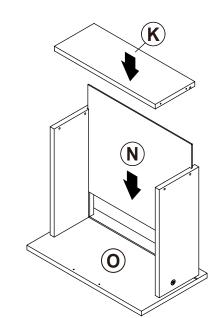

| 2 PCS  | 18 | STICKER<br>Ø 20mm                           |        | 4 PCS |

### Z7,Z9,Z11,Z13,Z14 not included in blister packaging.

#### NOTE:

Phillips head screw driver is required in the assembly process; however, manufacturer does not provide this item.

# STEP 1



























# STEP 3







# the reverse side





**INCORRECT** 



Apply glue on all wooden dowels to ensure integrity of the structure.

3

# ITEM:802693 STEP 5















STEP 7



4 x 4

**x** 4







# STEP 9































































**STEP 16-4** 







**STEP 16-5** 









# ITEM: **802693 STEP 17**











# **STEP 19**

**COMPLETE** 

















Note: Dimension tolerance ±5%



# ANTI-TIPPING INSTALLMENT INSTRUCTIONS FURNITURE TIPPING RESTRAINT

#### **WARNING**

Injury may result from tipping furniture.

This restraint may protect against tipping furniture.

Do not allow children to climb on furniture.

This restraint is not a substitute for proper adult supervision.

Failure to detach this restraint before moving the furniture may result in injury and damage.

This restraint must be screwed to a wood stud on the wall, using the long screw provided.

### STEP 1

Secure the bracket to the back top of the unit, using the short screw provided, as shown in the drawing.



### STEP 2

Locate the woo