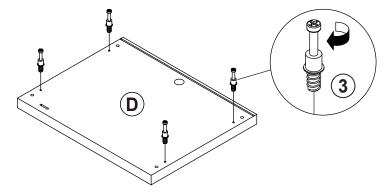

| 2 PCS  | 18 | STICKER<br>Ø 20mm                           |        | 4 PCS |

### Z7,Z9,Z11,Z13,Z14 not included in blister packaging.

#### NOTE:

Phillips head screw driver is required in the assembly process; however, manufacturer does not provide this item.

# STEP 1



























# STEP 3







# the reverse side





**INCORRECT** 



Apply glue on all wooden dowels to ensure integrity of the structure.

3

# ITEM:802693 STEP 5















STEP 7



4 x 4

**x** 4







# STEP 9































































**STEP 16-4** 







**STEP 16-5** 









# ITEM: **802693 STEP 17**











# **STEP 19**

**COMPLETE** 

















Note: Dimension tolerance ±5%



# ANTI-TIPPING INSTALLMENT INSTRUCTIONS FURNITURE TIPPING RESTRAINT

#### **WARNING**

Injury may result from tipping furniture.

This restraint may protect against tipping furniture.

Do not allow children to climb on furniture.

This restraint is not a substitute for proper adult supervision.

Failure to detach this restraint before moving the furniture may result in injury