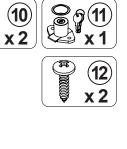

### **HARDWARE IDENTIFICATION**

| Z  |                              |                                                                                                                                                                                                                                                                                                                                                                                                                                                                                                                                                                                                                                                                                                                                                                                                                                                                                                                                                                                                                                                                                                                                                                                                                                                                                                                                                                                                                                                                                                                                                                                                                                                                                                                                                                                                                                                                                                                                                                                                                                                                                                                                |        |    |                                             |        |       |
|----|------------------------------|--------------------------------------------------------------------------------------------------------------------------------------------------------------------------------------------------------------------------------------------------------------------------------------------------------------------------------------------------------------------------------------------------------------------------------------------------------------------------------------------------------------------------------------------------------------------------------------------------------------------------------------------------------------------------------------------------------------------------------------------------------------------------------------------------------------------------------------------------------------------------------------------------------------------------------------------------------------------------------------------------------------------------------------------------------------------------------------------------------------------------------------------------------------------------------------------------------------------------------------------------------------------------------------------------------------------------------------------------------------------------------------------------------------------------------------------------------------------------------------------------------------------------------------------------------------------------------------------------------------------------------------------------------------------------------------------------------------------------------------------------------------------------------------------------------------------------------------------------------------------------------------------------------------------------------------------------------------------------------------------------------------------------------------------------------------------------------------------------------------------------------|--------|----|---------------------------------------------|--------|-------|
| NO | DESCRIPTION                  | FIGURE                                                                                                                                                                                                                                                                                                                                                                                                                                                                                                                                                                                                                                                                                                                                                                                                                                                                                                                                                                                                                                                                                                                                                                                                                                                                                                                                                                                                                                                                                                                                                                                                                                                                                                                                                                                                                                                                                                                                                                                                                                                                                                                         | Q'TY   | NO | DESCRIPTION                                 | FIGURE | Q'TY  |
| 1  | GLUE 40g                     |                                                                                                                                                                                                                                                                                                                                                                                                                                                                                                                                                                                                                                                                                                                                                                                                                                                                                                                                                                                                                                                                                                                                                                                                                                                                                                                                                                                                                                                                                                                                                                                                                                                                                                                                                                                                                                                                                                                                                                                                                                                                                                                                | 1 PC   | 10 | HANDLE SCREW<br>Ø3x15mm BLK                 |        | 4 PCS |
| 2  | WOODEN DOWEL<br>Ø8x30mm      |                                                                                                                                                                                                                                                                                                                                                                                                                                                                                                                                                                                                                                                                                                                                                                                                                                                                                                                                                                                                                                                                                                                                                                                                                                                                                                                                                                                                                                                                                                                                                                                                                                                                                                                                                                                                                                                                                                                                                                                                                                                                                                                                | 32 PCS | 11 | LOCKER                                      |        | 1 PC  |
| 3  | CAM BOLT<br>Ø7x35.5mm SR     |                                                                                                                                                                                                                                                                                                                                                                                                                                                                                                                                                                                                                                                                                                                                                                                                                                                                                                                                                                                                                                                                                                                                                                                                                                                                                                                                                                                                                                                                                                                                                                                                                                                                                                                                                                                                                                                                                                                                                                                                                                                                                                                                | 24 PCS | 12 | SCREW<br>Ø3 x 18mm BLK                      |        | 2 PCS |
| 4  | CAM LOCK<br>Ø15x12mm SR      |                                                                                                                                                                                                                                                                                                                                                                                                                                                                                                                                                                                                                                                                                                                                                                                                                                                                                                                                                                                                                                                                                                                                                                                                                                                                                                                                                                                                                                                                                                                                                                                                                                                                                                                                                                                                                                                                                                                                                                                                                                                                                                                                | 24 PCS | 13 | TYPEA+C<br>ELECTRICAL<br>SOCKET             |        | 1 PC  |
| 5  | BOLT<br>ø9.5x55mm SR         | <b>Manage</b> (See                                                                                                                                                                                                                                                                                                                                                                                                                                                                                                                                                                                                                                                                                                                                                                                                                                                                                                                                                                                                                                                                                                                                                                                                                                                                                                                                                                                                                                                                                                                                                                                                                                                                                                                                                                                                                                                                                                                                                                                                                                                                                                             | 4 PCS  | 14 | PLASTIC COVER<br>Ø 52mm                     |        | 1 PC  |
| 6  | SCREW<br>Ø 4.3x35mm SR       | Market Market Company of the Company | 8 PCS  | 15 | FOOTHOLD                                    |        | 4 PCS |
| 7  | GLIDES<br>L = 350mm BLK      | CL C                                                                                                                                                                                                                                                                                                                                                                                                                                                                                                                                                                                                                                                                                                                                                                                                                                                                                                                                                                                                                                                                                                                                                                                                                                                                                                                                                                                                                                                                                                                                                                                                                                                                                                                                                                                                                                                                                                                                                                                                                                                                                       | 2 PCS  | 16 | BACK PANEL<br>SUPPORT                       |        | 6 PCS |
| 8  | GLIDES SCREW<br>Ø 3x12mm BLK |                                                                                                                                                                                                                                                                                                                                                                                                                                                                                                                                                                                                                                                                                                                                                                                                                                                                                                                                                                                                                                                                                                                                                                                                                                                                                                                                                                                                                                                                                                                                                                                                                                                                                                                                                                                                                                                                                                                                                                                                                                                                                                                                | 24 PCS | 17 | BACK PANEL<br>SUPPORT SCREW<br>Ø3 x 19mm SR |        | 6 PCS |
| 9  | HANDLE<br>L=120mm BLK        |                                                                                                                                                                                                                                                                                                                                                                                                                                                                                                                                                                                                                                                                                                                                                                                                                                                                                                                                                                                                                                                                                                                                                                                                                                                                                                                                                                                                                                                                                                                                                                                                                                                                                                                                                                                                                                                                                                                                                                                                                                                                                                                                | 2 PCS  | 18 | STICKER<br>Ø 20mm                           |        | 4 PCS |