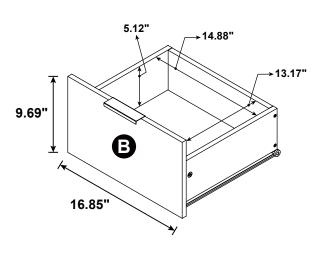

| 2 PCS  | 18 | STICKER<br>Ø 20mm                           |        | 4 PCS |

### Z7,Z9,Z11,Z13,Z14 not included in blister packaging.

#### NOTE:

Phillips head screw driver is required in the assembly process; however, manufacturer does not provide this item.

# STEP 1



























# STEP 3







# the reverse side





**INCORRECT** 



Apply glue on all wooden dowels to ensure integrity of the structure.

3

# ITEM:802693 STEP 5















STEP 7



4 x 4

**x** 4







# STEP 9































































**STEP 16-4** 







**STEP 16-5** 









# ITEM: **802693 STEP 17**











# **STEP 19**

**COMPLETE** 

















Note: Dimension tolerance ±5%



# ANTI-TIPPING INSTALLMENT INSTRUCTIONS FURNITURE TIPPING RESTRAINT

#### **WARNING**

Injury may result from tipping furniture.

This restraint may protect against tipping furniture.

Do not allow children to climb on furniture.

This restraint is not a substitute for proper adult supervision.

Failure to detach this restraint before moving the furniture may result in injury and damage.

This restraint must be screwed to a wood stud on the wall, using the long screw provided.

### STEP 1

Secure the bracket to the back top of the unit, using the short screw provided, as shown in the drawing.



### STEP 2

Locate the wood stud on the wall, and secure the other bracket, 2 inches below the back of the unit.



### STEP 3

Place the furniture into positio