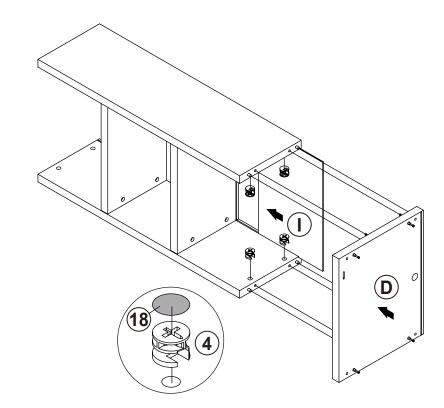

| 2 PCS  | 18 | STICKER<br>Ø 20mm                           |        | 4 PCS |

### Z7,Z9,Z11,Z13,Z14 not included in blister packaging.

#### NOTE:

Phillips head screw driver is required in the assembly process; however, manufacturer does not provide this item.

# STEP 1



























# STEP 3







# the reverse side





**INCORRECT** 



Apply glue on all wooden dowels to ensure integrity of the structure.

3

# ITEM:802693 STEP 5















STEP 7



4 x 4

**x** 4







# STEP 9































































**STEP 16-4** 







**STEP 16-5** 









# ITEM: **802693 STEP 17**











# **STEP 19**

**COMPLETE** 

















Note: Dimension tolerance ±5%



# ANTI-TIPPING INSTALLMENT INSTRUCTIONS FURNITURE TIPPING RESTRAINT

#### **WARNING**

Injury may result from tipping furniture.

This restraint may protect against tipping furniture.

Do not allow children to climb on furniture.

This restraint is not a substitute for proper adult supervision.

Failure to detach this restraint before moving the furniture may result in injury and damage.

This restraint must be screwed to a wood stud on the wall, using the long screw provided.

### STEP 1

Secure the bracket to the back top of the unit, using the short screw provided, as shown i