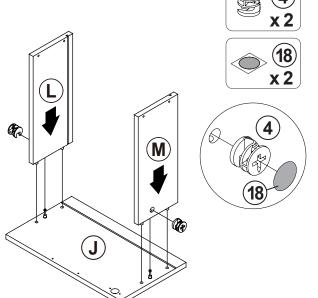

| 2 PCS  | 18 | STICKER<br>Ø 20mm                           |        | 4 PCS |

### Z7,Z9,Z11,Z13,Z14 not included in blister packaging.

#### NOTE:

Phillips head screw driver is required in the assembly process; however, manufacturer does not provide this item.

# STEP 1



























# STEP 3







# the reverse side





**INCORRECT** 



Apply glue on all wooden dowels to ensure integrity of the structure.

3

# ITEM:802693 STEP 5















STEP 7



4 x 4

**x** 4







# STEP 9































































**STEP 16-4** 







**STEP 16-5** 









# ITEM: **802693 STEP 17**











# **STEP 19**

**COMPLETE** 

















Note: Dimension tolerance ±5%



# ANTI-TIPPING INSTALLMENT INSTRUCTIONS FURNITURE TIPPING RESTRAINT

#### **WARNING**

Injury may result from tipping furniture.

This restraint may protect against tipping furniture.

Do not allow children to climb on furniture.

This restraint is not a substitute for proper adult supervision.

Failure to detach this restraint before moving the furniture may result in injury and damage.

This restraint must be screwed to a wood stud on the wall, using the long screw provided.

### STEP 1

Secure the bracket to the back top of the unit, using the short screw provided, as shown in the drawing.



###