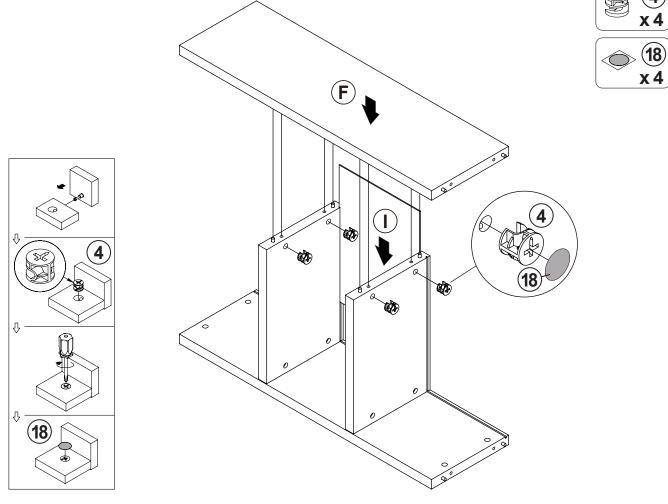

| 2 PCS  | 18 | STICKER<br>Ø 20mm                           |        | 4 PCS |

### Z7,Z9,Z11,Z13,Z14 not included in blister packaging.

#### NOTE:

Phillips head screw driver is required in the assembly process; however, manufacturer does not provide this item.

# STEP 1



























# STEP 3







# the reverse side





**INCORRECT** 



Apply glue on all wooden dowels to ensure integrity of the structure.

3

# ITEM:802693 STEP 5















STEP 7



4 x 4

**x** 4







# STEP 9































































**STEP 16-4** 







**STEP 16-5** 









# ITEM: **802693 STEP 17**











# **STEP 19**

**COMPLETE** 

















Note: Dimension tolerance ±5%



# ANTI-TIPPING INSTALLMENT INSTRUCTIONS FURNITURE TIPPING RESTRAINT

#### **WARNING**

Injury may result from tipping furniture.

This restraint may protect against tipping furniture.

Do not allow children to climb on furniture.

This restraint is not a substitute for proper adult supervision.

Failure to detach this restraint before moving the furniture may result in injury and damage.

This restraint must be screwed to a wood stud on the wall, using the long screw provided.

### STEP 1

Secure the bracket to the back top of the unit, using the short scre