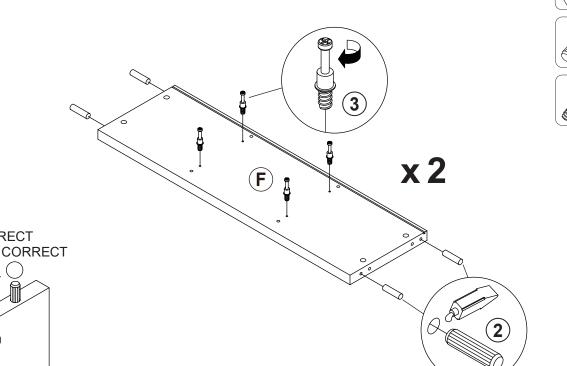

| 2 PCS  | 18 | STICKER<br>Ø 20mm                           |        | 4 PCS |

### Z7,Z9,Z11,Z13,Z14 not included in blister packaging.

#### NOTE:

Phillips head screw driver is required in the assembly process; however, manufacturer does not provide this item.

# STEP 1



























# STEP 3







# the reverse side





**INCORRECT** 



Apply glue on all wooden dowels to ensure integrity of the structure.

3

# ITEM:802693 STEP 5















STEP 7



4 x 4

**x** 4







# STEP 9































































**STEP 16-4** 







**STEP 16-5** 









# ITEM: **802693 STEP 17**











# **STEP 19**

**COMPLETE** 

















Note: Dimension tolerance ±5%



# ANTI-TIPPING INSTALLMENT INSTRUCTIONS FURNITURE TIPPING RESTRAINT

#### **WARNING**

Injury may result from tipping furniture.

This restraint may protect against tipping furniture.

Do not allow children to climb on furniture.

This restraint is not a substitute for proper adult supervision.

Failure to detach this restraint before moving the furniture may result in injury and damage.

This restraint must be screwe