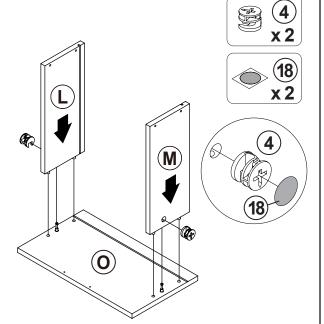

### **HARDWARE IDENTIFICATION**

| Z  |                              |                                                                                                                                                                                                                                                                                                                                                                                                                                                                                                                                                                                                                                                                                                                                                                                                                                                                                                                                                                                                                                                                                                                                                                                                                                                                                                                                                                                                                                                                                                                                                                                                                                                                                                                                                                                                                                                                                                                                                                                                                                                                                                                                |        |    |                                             |        |       |
|----|------------------------------|--------------------------------------------------------------------------------------------------------------------------------------------------------------------------------------------------------------------------------------------------------------------------------------------------------------------------------------------------------------------------------------------------------------------------------------------------------------------------------------------------------------------------------------------------------------------------------------------------------------------------------------------------------------------------------------------------------------------------------------------------------------------------------------------------------------------------------------------------------------------------------------------------------------------------------------------------------------------------------------------------------------------------------------------------------------------------------------------------------------------------------------------------------------------------------------------------------------------------------------------------------------------------------------------------------------------------------------------------------------------------------------------------------------------------------------------------------------------------------------------------------------------------------------------------------------------------------------------------------------------------------------------------------------------------------------------------------------------------------------------------------------------------------------------------------------------------------------------------------------------------------------------------------------------------------------------------------------------------------------------------------------------------------------------------------------------------------------------------------------------------------|--------|----|---------------------------------------------|--------|-------|
| NO | DESCRIPTION                  | FIGURE                                                                                                                                                                                                                                                                                                                                                                                                                                                                                                                                                                                                                                                                                                                                                                                                                                                                                                                                                                                                                                                                                                                                                                                                                                                                                                                                                                                                                                                                                                                                                                                                                                                                                                                                                                                                                                                                                                                                                                                                                                                                                                                         | Q'TY   | NO | DESCRIPTION                                 | FIGURE | Q'TY  |
| 1  | GLUE 40g                     |                                                                                                                                                                                                                                                                                                                                                                                                                                                                                                                                                                                                                                                                                                                                                                                                                                                                                                                                                                                                                                                                                                                                                                                                                                                                                                                                                                                                                                                                                                                                                                                                                                                                                                                                                                                                                                                                                                                                                                                                                                                                                                                                | 1 PC   | 10 | HANDLE SCREW<br>Ø3x15mm BLK                 |        | 4 PCS |
| 2  | WOODEN DOWEL<br>Ø8x30mm      |                                                                                                                                                                                                                                                                                                                                                                                                                                                                                                                                                                                                                                                                                                                                                                                                                                                                                                                                                                                                                                                                                                                                                                                                                                                                                                                                                                                                                                                                                                                                                                                                                                                                                                                                                                                                                                                                                                                                                                                                                                                                                                                                | 32 PCS | 11 | LOCKER                                      |        | 1 PC  |
| 3  | CAM BOLT<br>Ø7x35.5mm SR     |                                                                                                                                                                                                                                                                                                                                                                                                                                                                                                                                                                                                                                                                                                                                                                                                                                                                                                                                                                                                                                                                                                                                                                                                                                                                                                                                                                                                                                                                                                                                                                                                                                                                                                                                                                                                                                                                                                                                                                                                                                                                                                                                | 24 PCS | 12 | SCREW<br>Ø3 x 18mm BLK                      |        | 2 PCS |
| 4  | CAM LOCK<br>Ø15x12mm SR      |                                                                                                                                                                                                                                                                                                                                                                                                                                                                                                                                                                                                                                                                                                                                                                                                                                                                                                                                                                                                                                                                                                                                                                                                                                                                                                                                                                                                                                                                                                                                                                                                                                                                                                                                                                                                                                                                                                                                                                                                                                                                                                                                | 24 PCS | 13 | TYPEA+C<br>ELECTRICAL<br>SOCKET             |        | 1 PC  |
| 5  | BOLT<br>ø9.5x55mm SR         | <b>Manage</b> (See                                                                                                                                                                                                                                                                                                                                                                                                                                                                                                                                                                                                                                                                                                                                                                                                                                                                                                                                                                                                                                                                                                                                                                                                                                                                                                                                                                                                                                                                                                                                                                                                                                                                                                                                                                                                                                                                                                                                                                                                                                                                                                             | 4 PCS  | 14 | PLASTIC COVER<br>Ø 52mm                     |        | 1 PC  |
| 6  | SCREW<br>Ø 4.3x35mm SR       | Market Market Company of the Company | 8 PCS  | 15 | FOOTHOLD                                    |        | 4 PCS |
| 7  | GLIDES<br>L = 350mm BLK      | CL C                                                                                                                                                                                                                                                                                                                                                                                                                                                                                                                                                                                                                                                                                                                                                                                                                                                                                                                                                                                                                                                                                                                                                                                                                                                                                                                                                                                                                                                                                                                                                                                                                                                                                                                                                                                                                                                                                                                                                                                                                                                                                       | 2 PCS  | 16 | BACK PANEL<br>SUPPORT                       |        | 6 PCS |
| 8  | GLIDES SCREW<br>Ø 3x12mm BLK |                                                                                                                                                                                                                                                                                                                                                                                                                                                                                                                                                                                                                                                                                                                                                                                                                                                                                                                                                                                                                                                                                                                                                                                                                                                                                                                                                                                                                                                                                                                                                                                                                                                                                                                                                                                                                                                                                                                                                                                                                                                                                                                                | 24 PCS | 17 | BACK PANEL<br>SUPPORT SCREW<br>Ø3 x 19mm SR |        | 6 PCS |
| 9  | HANDLE<br>L=120mm BLK        |                                                                                                                                                                                                                                                                                                                                                                                                                                                                                                                                                                                                                                                                                                                                                                                                                                                                                                                                                                                                                                                                                                                                                                                                                                                                                                                                                                                                                                                                                                                                                                                                                                                                                                                                                                                                                                                                                                                                                                                                                                                                                                                                | 2 PCS  | 18 | STICKER<br>Ø 20mm                           |        | 4 PCS |