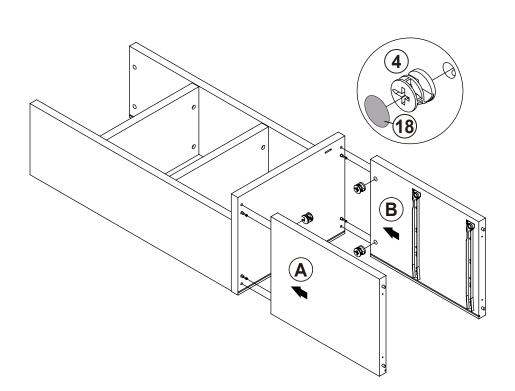

| 2 PCS  | 18 | STICKER<br>Ø 20mm                           |        | 4 PCS |

### Z7,Z9,Z11,Z13,Z14 not included in blister packaging.

#### NOTE:

Phillips head screw driver is required in the assembly process; however, manufacturer does not provide this item.

# STEP 1



























# STEP 3







# the reverse side





**INCORRECT** 



Apply glue on all wooden dowels to ensure integrity of the structure.

3

# ITEM:802693 STEP 5















STEP 7



4 x 4

**x** 4







# STEP 9































































**STEP 16-4** 







**STEP 16-5** 









# ITEM: **802693 STEP 17**











# **STEP 19**

**COMPLETE** 

















Note: Dimension tolerance ±5%



# ANTI-TIPPING INSTALLMENT INSTRUCTIONS FURNITURE TIPPING RESTRAINT

#### **WARNING**

Injury may result from tipping furniture.

This restraint may protect against tipping furniture.

Do not allow children to climb on furniture.

This restraint is not a substitute for proper adult supervision.

Failure to detach this restraint before moving the furniture may result in injury and damage.

This restraint must be screwed to a wood stud on the wall, using the long screw provided.

### STEP 1

Secure the bracket to the back top of the unit, using the short screw provided, as shown in the