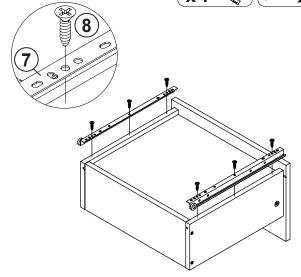

| 2 PCS  | 18 | STICKER<br>Ø 20mm                           |        | 4 PCS |

### Z7,Z9,Z11,Z13,Z14 not included in blister packaging.

#### NOTE:

Phillips head screw driver is required in the assembly process; however, manufacturer does not provide this item.

# STEP 1



























# STEP 3







# the reverse side





**INCORRECT** 



Apply glue on all wooden dowels to ensure integrity of the structure.

3

# ITEM:802693 STEP 5















STEP 7



4 x 4

**x** 4







# STEP 9































































**STEP 16-4** 







**STEP 16-5** 









# ITEM: **802693 STEP 17**











# **STEP 19**

**COMPLETE** 

















Note: Dimension tolerance ±5%



# ANTI-TIPPING INSTALLMENT INSTRUCTIONS FURNITURE TIPPING RESTRAINT

#### **WARNING**

Injury may result from tipping furniture.

This restraint may protect against tipping furniture.

Do not allow children to climb on furniture.

This restraint is not a substitute for proper adult supervision.

Failure to detach this restraint before moving the furniture may result in injury and damage.

This restraint must be screwed to a wood stud on the wall, using the long screw provided.

### STEP 1

Secure the bracket to the back top of the unit, using the short screw provided, as shown in the drawing.



### STEP 2

Locate the wood stud on the wall, and secu