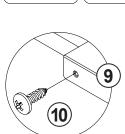

### **HARDWARE IDENTIFICATION**

| Z  |                              |                                                                                                                                                                                                                                                                                                                                                                                                                                                                                                                                                                                                                                                                                                                                                                                                                                                                                                                                                                                                                                                                                                                                                                                                                                                                                                                                                                                                                                                                                                                                                                                                                                                                                                                                                                                                                                                                                                                                                                                                                                                                                                                                |        |    |                                             |        |       |
|----|------------------------------|--------------------------------------------------------------------------------------------------------------------------------------------------------------------------------------------------------------------------------------------------------------------------------------------------------------------------------------------------------------------------------------------------------------------------------------------------------------------------------------------------------------------------------------------------------------------------------------------------------------------------------------------------------------------------------------------------------------------------------------------------------------------------------------------------------------------------------------------------------------------------------------------------------------------------------------------------------------------------------------------------------------------------------------------------------------------------------------------------------------------------------------------------------------------------------------------------------------------------------------------------------------------------------------------------------------------------------------------------------------------------------------------------------------------------------------------------------------------------------------------------------------------------------------------------------------------------------------------------------------------------------------------------------------------------------------------------------------------------------------------------------------------------------------------------------------------------------------------------------------------------------------------------------------------------------------------------------------------------------------------------------------------------------------------------------------------------------------------------------------------------------|--------|----|---------------------------------------------|--------|-------|
| NO | DESCRIPTION                  | FIGURE                                                                                                                                                                                                                                                                                                                                                                                                                                                                                                                                                                                                                                                                                                                                                                                                                                                                                                                                                                                                                                                                                                                                                                                                                                                                                                                                                                                                                                                                                                                                                                                                                                                                                                                                                                                                                                                                                                                                                                                                                                                                                                                         | Q'TY   | NO | DESCRIPTION                                 | FIGURE | Q'TY  |
| 1  | GLUE 40g                     |                                                                                                                                                                                                                                                                                                                                                                                                                                                                                                                                                                                                                                                                                                                                                                                                                                                                                                                                                                                                                                                                                                                                                                                                                                                                                                                                                                                                                                                                                                                                                                                                                                                                                                                                                                                                                                                                                                                                                                                                                                                                                                                                | 1 PC   | 10 | HANDLE SCREW<br>Ø3x15mm BLK                 |        | 4 PCS |
| 2  | WOODEN DOWEL<br>Ø8x30mm      |                                                                                                                                                                                                                                                                                                                                                                                                                                                                                                                                                                                                                                                                                                                                                                                                                                                                                                                                                                                                                                                                                                                                                                                                                                                                                                                                                                                                                                                                                                                                                                                                                                                                                                                                                                                                                                                                                                                                                                                                                                                                                                                                | 32 PCS | 11 | LOCKER                                      |        | 1 PC  |
| 3  | CAM BOLT<br>Ø7x35.5mm SR     |                                                                                                                                                                                                                                                                                                                                                                                                                                                                                                                                                                                                                                                                                                                                                                                                                                                                                                                                                                                                                                                                                                                                                                                                                                                                                                                                                                                                                                                                                                                                                                                                                                                                                                                                                                                                                                                                                                                                                                                                                                                                                                                                | 24 PCS | 12 | SCREW<br>Ø3 x 18mm BLK                      |        | 2 PCS |
| 4  | CAM LOCK<br>Ø15x12mm SR      |                                                                                                                                                                                                                                                                                                                                                                                                                                                                                                                                                                                                                                                                                                                                                                                                                                                                                                                                                                                                                                                                                                                                                                                                                                                                                                                                                                                                                                                                                                                                                                                                                                                                                                                                                                                                                                                                                                                                                                                                                                                                                                                                | 24 PCS | 13 | TYPEA+C<br>ELECTRICAL<br>SOCKET             |        | 1 PC  |
| 5  | BOLT<br>ø9.5x55mm SR         | <b>Manage</b> (See                                                                                                                                                                                                                                                                                                                                                                                                                                                                                                                                                                                                                                                                                                                                                                                                                                                                                                                                                                                                                                                                                                                                                                                                                                                                                                                                                                                                                                                                                                                                                                                                                                                                                                                                                                                                                                                                                                                                                                                                                                                                                                             | 4 PCS  | 14 | PLASTIC COVER<br>Ø 52mm                     |        | 1 PC  |
| 6  | SCREW<br>Ø 4.3x35mm SR       | Market Market Company of the Company | 8 PCS  | 15 | FOOTHOLD                                    |        | 4 PCS |
| 7  | GLIDES<br>L = 350mm BLK      | CL C                                                                                                                                                                                                                                                                                                                                                                                                                                                                                                                                                                                                                                                                                                                                                                                                                                                                                                                                                                                                                                                                                                                                                                                                                                                                                                                                                                                                                                                                                                                                                                                                                                                                                                                                                                                                                                                                                                                                                                                                                                                                                       | 2 PCS  | 16 | BACK PANEL<br>SUPPORT                       |        | 6 PCS |
| 8  | GLIDES SCREW<br>Ø 3x12mm BLK |                                                                                                                                                                                                                                                                                                                                                                                                                                                                                                                                                                                                                                                                                                                                                                                                                                                                                                                                                                                                                                                                                                                                                                                                                                                                                                                                                                                                                                                                                                                                                                                                                                                                                                                                                                                                                                                                                                                                                                                                                                                                                                                                | 24 PCS | 17 | BACK PANEL<br>SUPPORT SCREW<br>Ø3 x 19mm SR |        | 6 PCS |
| 9  | HANDLE<br>L=120mm BLK        |                                                                                                                                                                                                                                                                                                                                                                                                                                                                                                                                                                                                                                                                                                                                                                                                                                                                                                                                                                                                                                                                                                                                                                                                                                                                                                                                                                                                                                                                                                                                                                                                                                                                                                                                                                                                                                                                                                                                                                                                                                                                                                                                | 2 PCS  | 18 | STICKER<br>Ø 20mm                           |        | 4 PCS |