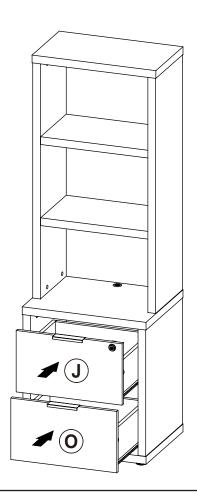

| 2 PCS  | 18 | STICKER<br>Ø 20mm                           |        | 4 PCS |

### Z7,Z9,Z11,Z13,Z14 not included in blister packaging.

#### NOTE:

Phillips head screw driver is required in the assembly process; however, manufacturer does not provide this item.

# STEP 1



























# STEP 3







# the reverse side





**INCORRECT** 



Apply glue on all wooden dowels to ensure integrity of the structure.

3

# ITEM:802693 STEP 5















STEP 7



4 x 4

**x** 4







# STEP 9































































**STEP 16-4** 







**STEP 16-5** 









# ITEM: **802693 STEP 17**











# **STEP 19**

**COMPLETE** 

















Note: Dimension tolerance ±5%



# ANTI-TIPPING INSTALLMENT INSTRUCTIONS FURNITURE TIPPING RESTRAINT

#### **WARNING**

Injury may result from tipping furniture.

This restraint may protect against tipping furniture.

Do not allow children to climb on furniture.

This restraint is not a substitute for proper adult supervision.

Failure to detach this restraint before moving the furniture may result in injury and damage.

This restraint must be screwed to a wood stud on the wall, using the long screw provided.

### STEP 1

Secure the bracket to the back top of the unit, using the short screw provided, as shown in the drawing.



### STEP 2

Locate the wood stud on the wall, and secure the other bracket, 2 inches below the back of the uni