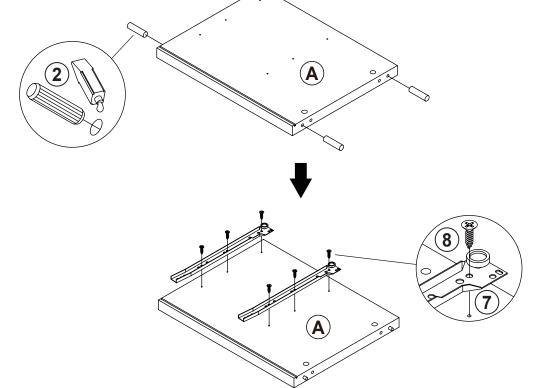

# STEP 1

# the reverse side

**INCORRECT** 

Apply glue on all wooden dowels to ensure integrity of the structure.

3