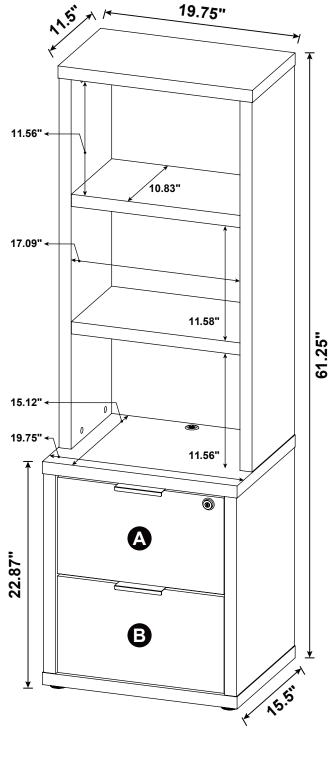

| 2 PCS  | 18 | STICKER<br>Ø 20mm                           |        | 4 PCS |

### Z7,Z9,Z11,Z13,Z14 not included in blister packaging.

#### NOTE:

Phillips head screw driver is required in the assembly process; however, manufacturer does not provide this item.

# STEP 1



























# STEP 3







# the reverse side





**INCORRECT** 



Apply glue on all wooden dowels to ensure integrity of the structure.

3

# ITEM:802693 STEP 5















STEP 7



4 x 4

**x** 4







# STEP 9































































**STEP 16-4** 







**STEP 16-5** 









# ITEM: **802693 STEP 17**











# **STEP 19**

**COMPLETE** 

















Note: Dimension tolerance ±5%



# ANTI-TIPPING INSTALLMENT INSTRUCTIONS FURNITURE TIPPING RESTRAINT

#### **WARNING**

Injury may result from tipping furniture.

This restraint may protect against tipping furniture.

Do not allow children to climb on furniture.

This restraint is not a substitute for proper adult supervision.

Failure to detach this restraint before moving the furniture may result in injury and damage.

This restraint must be screwed to a wood stud on the wall, using the long screw provided.

### STEP 1

Secure the bracket to the back top of the unit, using the short screw provided, as shown in the drawing.



### STEP 2

Locate the wood stud on the wall, and secure the other bracket, 2 inches below the back of the unit.



### STEP 3

Place the furniture into position