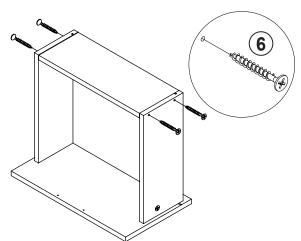

| 2 PCS  | 18 | STICKER<br>Ø 20mm                           |        | 4 PCS |

### Z7,Z9,Z11,Z13,Z14 not included in blister packaging.

#### NOTE:

Phillips head screw driver is required in the assembly process; however, manufacturer does not provide this item.

# STEP 1



























# STEP 3







# the reverse side





**INCORRECT** 



Apply glue on all wooden dowels to ensure integrity of the structure.

3

# ITEM:802693 STEP 5















STEP 7



4 x 4

**x** 4







# STEP 9































































**STEP 16-4** 







**STEP 16-5** 









# ITEM: **802693 STEP 17**











# **STEP 19**

**COMPLETE** 

















Note: Dimension tolerance ±5%



# ANTI-TIPPING INSTALLMENT INSTRUCTIONS FURNITURE TIPPING RESTRAINT

#### **WARNING**

Injury may result from tipping furniture.

This restraint may protect against tipping furniture.

Do not allow children to climb on furniture.

This restraint is not a substitute for proper adult supervision.

Failure to detach this restraint before moving the furniture may result in injury and damage.

This restraint must be screwed to a wood stud on the wall, using the long screw provided.

### STEP 1

Secure the bracket to the back top of the unit, using the short screw provided, as shown in the drawing.



### STEP 2

Locate the wood stud