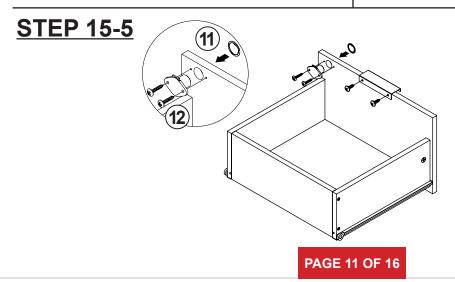

| 2 PCS  | 18 | STICKER<br>Ø 20mm                           |        | 4 PCS |

### Z7,Z9,Z11,Z13,Z14 not included in blister packaging.

#### NOTE:

Phillips head screw driver is required in the assembly process; however, manufacturer does not provide this item.

# STEP 1



























# STEP 3







# the reverse side





**INCORRECT** 



Apply glue on all wooden dowels to ensure integrity of the structure.

3

# ITEM:802693 STEP 5















STEP 7



4 x 4

**x** 4







# STEP 9































































**STEP 16-4** 







**STEP 16-5** 









# ITEM: **802693 STEP 17**











# **STEP 19**

**COMPLETE** 

















Note: Dimension tolerance ±5%



# ANTI-TIPPING INSTALLMENT INSTRUCTIONS FURNITURE TIPPING RESTRAINT

#### **WARNING**

Injury may result from tipping furniture.

This restraint may protect against tipping furniture.

Do not allow children to climb on furniture.

This restraint is not a substitute for proper adult supervision.

Failure to detach this restraint before moving the furniture may result in injury and damage.

This restraint must be screwed to a wood stud on the wall, using the long screw provided.

### STEP 1

Secure the bracket to the back top of the unit, using the short screw provided, as shown in the drawing.



### STEP 2