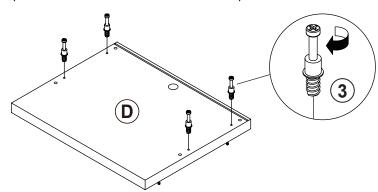

| 2 PCS  | 18 | STICKER<br>Ø 20mm                           |        | 4 PCS |

### Z7,Z9,Z11,Z13,Z14 not included in blister packaging.

#### NOTE:

Phillips head screw driver is required in the assembly process; however, manufacturer does not provide this item.

# STEP 1



























# STEP 3







# the reverse side





**INCORRECT** 



Apply glue on all wooden dowels to ensure integrity of the structure.

3

# ITEM:802693 STEP 5















STEP 7



4 x 4

**x** 4







# STEP 9































































**STEP 16-4** 







**STEP 16-5** 









# ITEM: **802693 STEP 17**











# **STEP 19**

**COMPLETE** 

















Note: Dimension tolerance ±5%



# ANTI-TIPPING INSTALLMENT INSTRUCTIONS FURNITURE TIPPING RESTRAINT

#### **WARNING**

Injury may result from tipping furniture.

This restraint may protect against tipping furniture.

Do not allow children to climb on furniture.

This restraint is not a substitute for proper adult supervision.

Failure to detach this restraint before moving the furniture may result in injury and damage.

This rest