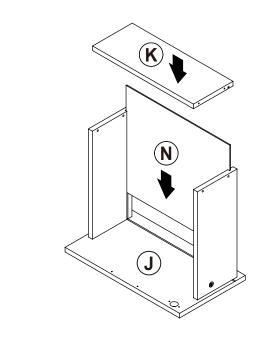

| 2 PCS  | 18 | STICKER<br>Ø 20mm                           |        | 4 PCS |

### Z7,Z9,Z11,Z13,Z14 not included in blister packaging.

#### NOTE:

Phillips head screw driver is required in the assembly process; however, manufacturer does not provide this item.

# STEP 1



























# STEP 3







# the reverse side





**INCORRECT** 



Apply glue on all wooden dowels to ensure integrity of the structure.

3

# ITEM:802693 STEP 5















STEP 7



4 x 4

**x** 4







# STEP 9































































**STEP 16-4** 







**STEP 16-5** 









# ITEM: **802693 STEP 17**











# **STEP 19**

**COMPLETE** 

















Note: Dimension tolerance ±5%



# ANTI-TIPPING INSTALLMENT INSTRUCTIONS FURNITURE TIPPING RESTRAINT

#### **WARNING**

Injury may result from tipping furniture.

This restraint may protect against tipping furniture.

Do not allow children to climb on furniture.

This restraint is not a substitute for proper adult supervision.

Failure to detach this restraint before moving the furniture may result in injury and damage.

This restraint must be screwed to a wood stud on the wall, using the long screw provided.

### STEP 1

Secure the bracket to the back top of the unit, using the short screw provided, as shown in the drawing.



### ST