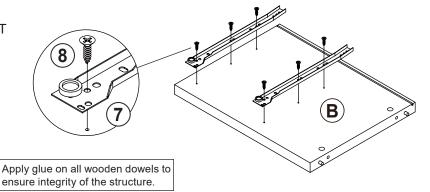

# the reverse side

**INCORRECT** 

Apply glue on all wooden dowels to ensure integrity of the structure.

3