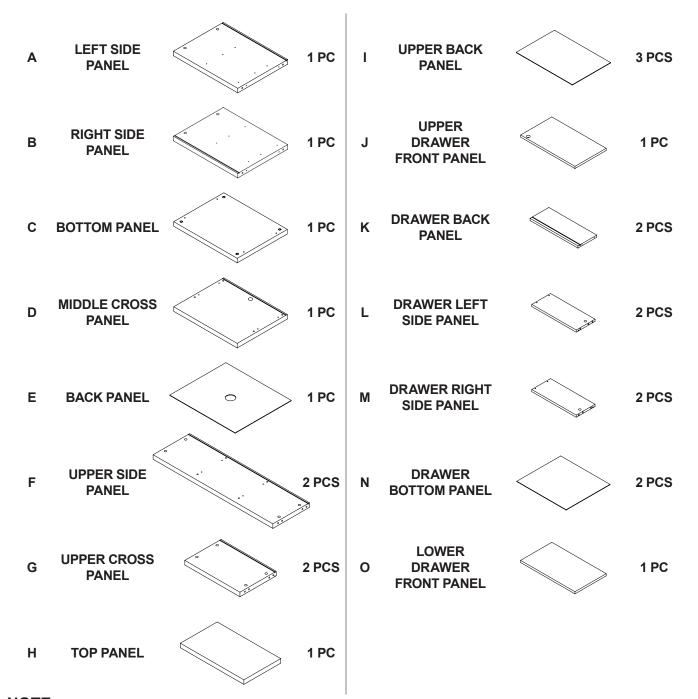

# ASSEMBLY INSTRUCTIONS COASTER FINE FURNITURE



Fine Furniture for every stage of life

802693 *BOOKCASE* 

### **ASSEMBLY INSTRUCTIONS**

#### **ASSEMBLY TIPS:**

1. Remove hardware from box and sort by size.

2. Please check to see that all hardware and parts are present prior to start of assembly.

3. Please follow attached instructions in the same sequence as numbered to assure fast & easy assembly.



#### WARNING!

1. Don't attempt to repair or modify parts that are broken or defective. Please contact the store immediately. 2. This product is for home use only and not intended for commercial establishments.



ASSEMBLY TIME

60 MINUTES

### PARTS IDENTIFICATION



#### NOTE:

Phillips head screw driver is required in the assembly process; however, manufacturer does not provide this item.



### **HARDWARE IDENTIFICATION**

| Z  |                              |