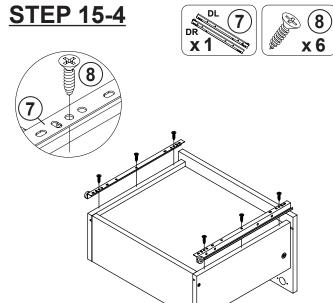

| 2 PCS  | 18 | STICKER<br>Ø 20mm                           |        | 4 PCS |

### Z7,Z9,Z11,Z13,Z14 not included in blister packaging.

#### NOTE:

Phillips head screw driver is required in the assembly process; however, manufacturer does not provide this item.

# STEP 1



























# STEP 3







# the reverse side





**INCORRECT** 



Apply glue on all wooden dowels to ensure integrity of the structure.

3

# ITEM:802693 STEP 5















STEP 7



4 x 4

**x** 4







# STEP 9































































**STEP 16-4** 







**STEP 16-5** 









# ITEM: **802693 STEP 17**











# **STEP 19**

**COMPLETE** 

















Note: Dimension tolerance ±5%



# ANTI-TIPPING INSTALLMENT INSTRUCTIONS FURNITURE TIPPING RESTRAINT

#### **WARNING**

Injury may result from tipping furniture.

This restraint may protect against tipping furniture.

Do not allow children to climb on furniture.

This restraint is not a substitute for proper adult supervision.

Failure to detach this restraint before moving the furniture may result in injury and damage.

This restraint must be screwed to a wood stud on the wall, using the long screw provided.

### STEP 1

Secure the bracket to the back top of the unit, using the short screw provided, as shown in the drawing.



### STEP 2