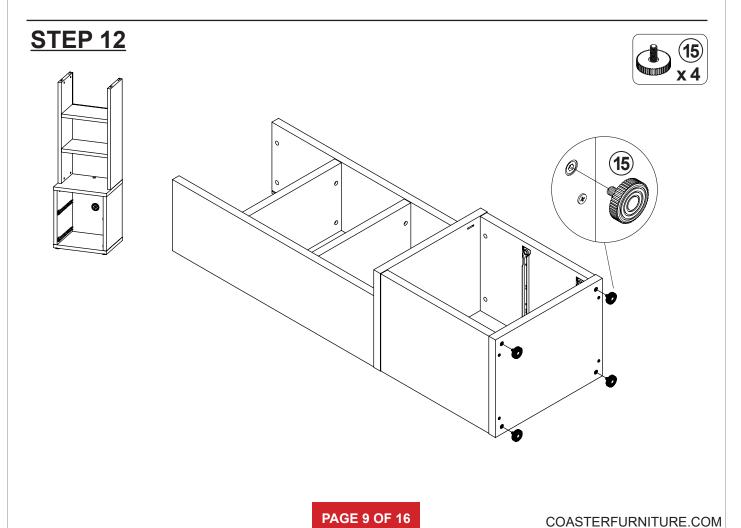

| 2 PCS  | 18 | STICKER<br>Ø 20mm                           |        | 4 PCS |

### Z7,Z9,Z11,Z13,Z14 not included in blister packaging.

#### NOTE:

Phillips head screw driver is required in the assembly process; however, manufacturer does not provide this item.

# STEP 1



























# STEP 3







# the reverse side





**INCORRECT** 



Apply glue on all wooden dowels to ensure integrity of the structure.

3

# ITEM:802693 STEP 5















STEP 7



4 x 4

**x** 4







# STEP 9































































**STEP 16-4** 







**STEP 16-5** 









# ITEM: **802693 STEP 17**











# **STEP 19**

**COMPLETE** 

















Note: Dimension tolerance ±5%



# ANTI-TIPPING INSTALLMENT INSTRUCTIONS FURNITURE TIPPING RESTRAINT

#### **WARNING**

Injury may result from tipping furniture.

This restraint may protect against tipping furniture.

Do not allow children to climb on furniture.

This restraint is not a substitute for proper adult supervision.

Failure to detach this restraint before moving the furniture may result in injury and damage.

This restraint must be screwed to a wood stud on the wall, using the long screw provided.

### STEP 1

Secure the bracket to the back top of the unit, using the short screw provided, as shown in the draw