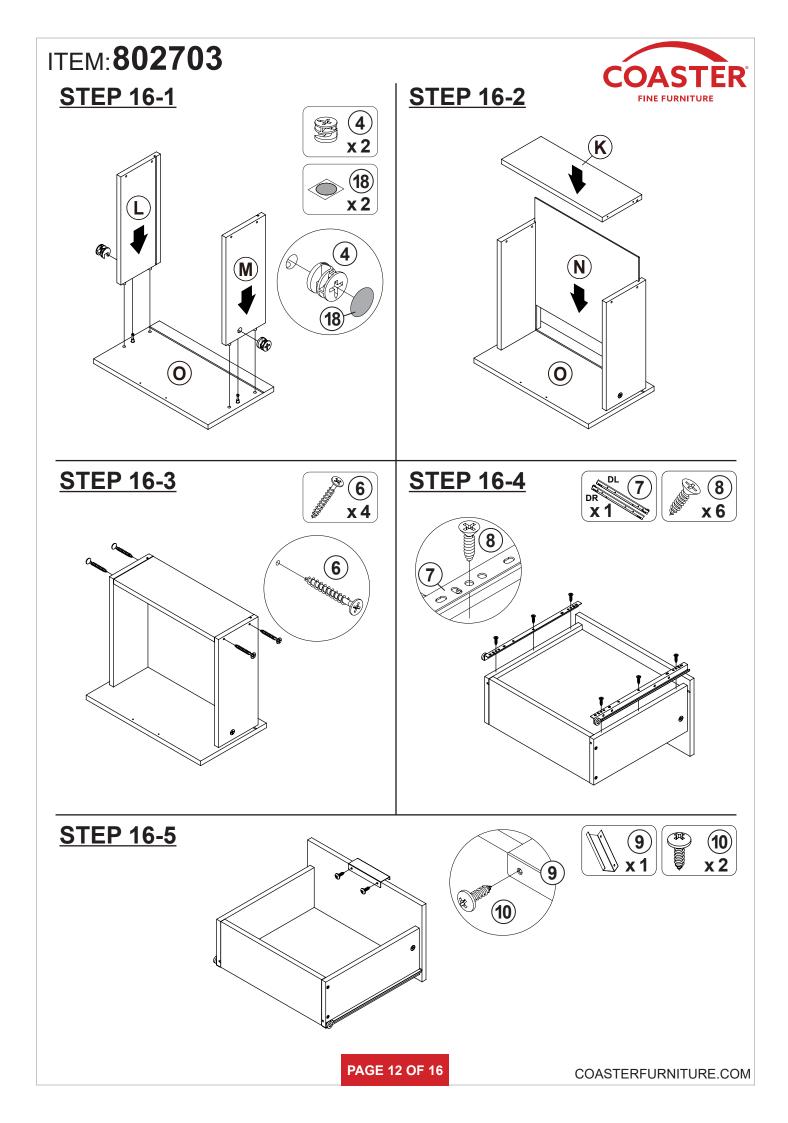

### **HARDWARE IDENTIFICATION**

| Ζ                                                    |                              |                                                                                                                                                                                                                                                                                                                                                                                                                                                                                                                                                                                                                                                                                                                                                                                                                                                                                                                                                                                                                                                                                                                                                                                                                                                                                                                                                                                                                                                                                                                                                                                                                                                                                                                                                                                                                                                                                    |        |    |                                             |           |       |
|------------------------------------------------------|------------------------------|------------------------------------------------------------------------------------------------------------------------------------------------------------------------------------------------------------------------------------------------------------------------------------------------------------------------------------------------------------------------------------------------------------------------------------------------------------------------------------------------------------------------------------------------------------------------------------------------------------------------------------------------------------------------------------------------------------------------------------------------------------------------------------------------------------------------------------------------------------------------------------------------------------------------------------------------------------------------------------------------------------------------------------------------------------------------------------------------------------------------------------------------------------------------------------------------------------------------------------------------------------------------------------------------------------------------------------------------------------------------------------------------------------------------------------------------------------------------------------------------------------------------------------------------------------------------------------------------------------------------------------------------------------------------------------------------------------------------------------------------------------------------------------------------------------------------------------------------------------------------------------|--------|----|---------------------------------------------|-----------|-------|
| NO                                                   | DESCRIPTION                  | FIGURE                                                                                                                                                                                                                                                                                                                                                                                                                                                                                                                                                                                                                                                                                                                                                                                                                                                                                                                                                                                                                                                                                                                                                                                                                                                                                                                                                                                                                                                                                                                                                                                                                                                                                                                                                                                                                                                                             | Q'TY   | NO | DESCRIPTION                                 | FIGURE    | Q'TY  |
| 1                                                    | GLUE 40g                     |                                                                                                                                                                                                                                                                                                                                                                                                                                                                                                                                                                                                                                                                                                                                                                                                                                                                                                                                                                                                                                                                                                                                                                                                                                                                                                                                                                                                                                                                                                                                                                                                                                                                                                                                                                                                                                                                                    | 1 PC   | 10 | HANDLE SCREW<br>ø3x15mm BLK                 |           | 4 PCS |
| 2                                                    | WOODEN DOWEL<br>Ø8x30mm      |                                                                                                                                                                                                                                                                                                                                                                                                                                                                                                                                                                                                                                                                                                                                                                                                                                                                                                                                                                                                                                                                                                                                                                                                                                                                                                                                                                                                                                                                                                                                                                                                                                                                                                                                                                                                                                                                                    | 32 PCS | 11 | LOCKER                                      |           | 1 PC  |
| 3                                                    | CAM BOLT<br>Ø7x35.5mm SR     |                                                                                                                                                                                                                                                                                                                                                                                                                                                                                                                                                                                                                                                                                                                                                                                                                                                                                                                                                                                                                                                                                                                                                                                                                                                                                                                                                                                                                                                                                                                                                                                                                                                                                                                                                                                                                                                                                    | 24 PCS | 12 | SCREW<br>Ø3 x 18mm BLK                      |           | 2 PCS |
| 4                                                    | CAM LOCK<br>Ø15x12mm SR      |                                                                                                                                                                                                                                                                                                                                                                                                                                                                                                                                                                                                                                                                                                                                                                                                                                                                                                                                                                                                                                                                                                                                                                                                                                                                                                                                                                                                                                                                                                                                                                                                                                                                                                                                                                                                                                                                                    | 24 PCS | 13 | TYPEA+C<br>ELECTRICAL<br>SOCKET             | A A A     | 1 PC  |
| 5                                                    | BOLT<br>ø9.5x55mm SR         | and the second sec | 4 PCS  | 14 | PLASTIC COVER<br>Ø 52mm                     |           | 1 PC  |
| 6                                                    | SCREW<br>Ø 4.3x35mm SR       | astitute &                                                                                                                                                                                                                                                                                                                                                                                                                                                                                                                                                                                                                                                                                                                                                                                                                                                                                                                                                                                                                                                                                                                                                                                                                                                                                                                                                                                                                                                                                                                                                                                                                                                                                                                                                                                                                                                                         | 8 PCS  | 15 | FOOTHOLD                                    |           | 4 PCS |
| 7                                                    | GLIDES<br>L = 350mm BLK      | CL C                                                                                                                                                                                                                                                                                                                                                                                                                                                                                                                                                                                                                                                                                                                                                                                                                                                                                                                                                                                                                                                                                                                                                                                                                                                                                                                                                                                                                                                                                                                                                                                                                                                                                                                                                                                                                                           | 2 PCS  | 16 | BACK PANEL<br>SUPPORT                       |           | 6 PCS |
| 8                                                    | GLIDES SCREW<br>Ø 3x12mm BLK | ALL AND                                                                                                                                                                                                                                                                                                                                                                                                                                                                                                                                                                                                                                                                                                                                                                                                                                                                                                                                                                                                                                                                                                                                                                                                                                                                                                                                                                                                                                                                                                                                                                                                                                                                                                                                                                                                                                        | 24 PCS | 17 | BACK PANEL<br>SUPPORT SCREW<br>Ø3 x 19mm SR | ALL MARKE | 6 PCS |
| 9                                                    | HANDLE<br>L=120mm BLK        |                                                                                                                                                                                                                                                                                                                                                                                                                                                                                                                                                                                                                                                                                                                                                                                                                                                                                                                                                                                                                                                                                                                                                                                                                                                                                                                                                                                                                                                                                                                                                                                                                                                                                                                                                                                                                                                                                    | 2 PCS  | 18 | STICKER<br>Ø 20mm                           |           | 4 PCS |
| Z7,Z9,Z11,Z13,Z14 not included in blister packaging. |                              |                                                                                                                                                                                                                                                                                                                                                                                                                                                                                                                                                                                                                                                                                                                                                                                                                                                                                                                                                                                                                                                                                                                                                                                                                                                                                                                                                                                                                                                                                                                                                                                                                                                                                                                                                                                                                                                                                    |        |    |                                             |           |       |