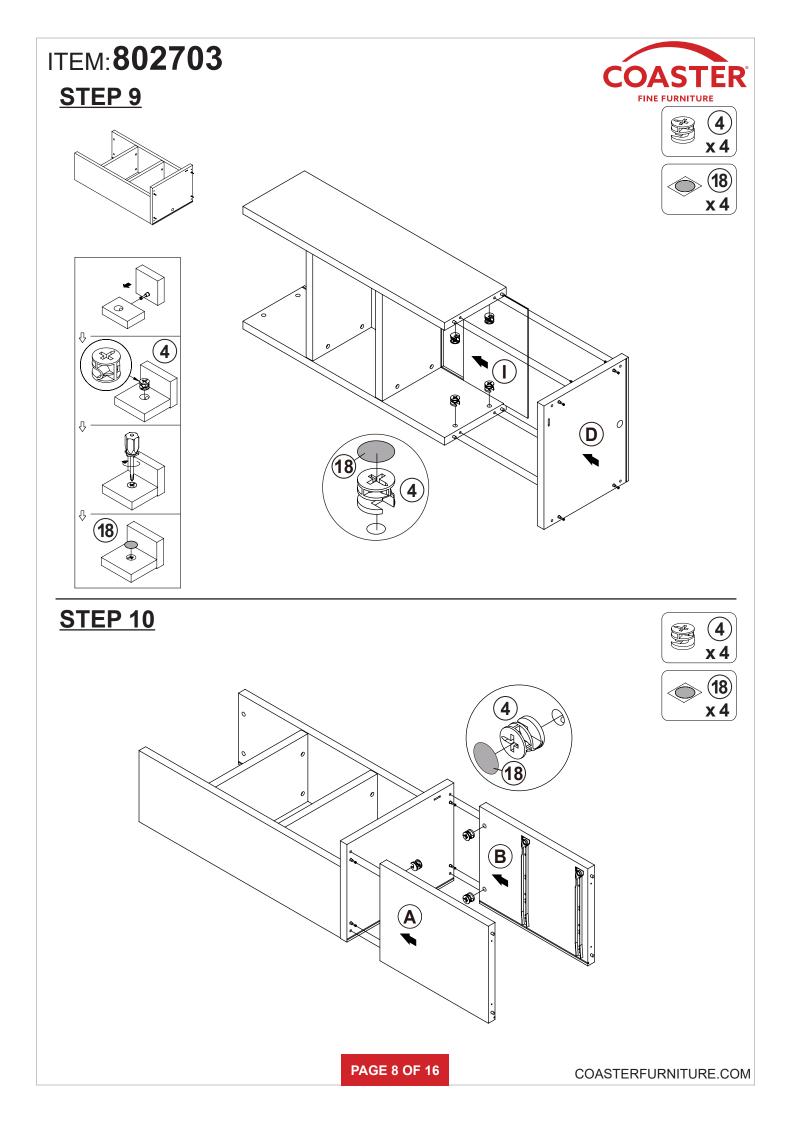

### **HARDWARE IDENTIFICATION**

| Ζ                                                    |                              |                                                                                                                                                                                                                                                                                                                                                                                                                                                                                                                                                                                                                                                                                                                                                                                                                                                                                                                                                                                                                                                                                                                                                                                                                                                                                                                                                                                                                                                                                                                                                                                                                                                                                                                                                                                                                                                                                    |        |    |                                             |           |       |
|------------------------------------------------------|------------------------------|------------------------------------------------------------------------------------------------------------------------------------------------------------------------------------------------------------------------------------------------------------------------------------------------------------------------------------------------------------------------------------------------------------------------------------------------------------------------------------------------------------------------------------------------------------------------------------------------------------------------------------------------------------------------------------------------------------------------------------------------------------------------------------------------------------------------------------------------------------------------------------------------------------------------------------------------------------------------------------------------------------------------------------------------------------------------------------------------------------------------------------------------------------------------------------------------------------------------------------------------------------------------------------------------------------------------------------------------------------------------------------------------------------------------------------------------------------------------------------------------------------------------------------------------------------------------------------------------------------------------------------------------------------------------------------------------------------------------------------------------------------------------------------------------------------------------------------------------------------------------------------|--------|----|---------------------------------------------|-----------|-------|
| NO                                                   | DESCRIPTION                  | FIGURE                                                                                                                                                                                                                                                                                                                                                                                                                                                                                                                                                                                                                                                                                                                                                                                                                                                                                                                                                                                                                                                                                                                                                                                                                                                                                                                                                                                                                                                                                                                                                                                                                                                                                                                                                                                                                                                                             | Q'TY   | NO | DESCRIPTION                                 | FIGURE    | Q'TY  |
| 1                                                    | GLUE 40g                     |                                                                                                                                                                                                                                                                                                                                                                                                                                                                                                                                                                                                                                                                                                                                                                                                                                                                                                                                                                                                                                                                                                                                                                                                                                                                                                                                                                                                                                                                                                                                                                                                                                                                                                                                                                                                                                                                                    | 1 PC   | 10 | HANDLE SCREW<br>ø3x15mm BLK                 |           | 4 PCS |
| 2                                                    | WOODEN DOWEL<br>Ø8x30mm      |                                                                                                                                                                                                                                                                                                                                                                                                                                                                                                                                                                                                                                                                                                                                                                                                                                                                                                                                                                                                                                                                                                                                                                                                                                                                                                                                                                                                                                                                                                                                                                                                                                                                                                                                                                                                                                                                                    | 32 PCS | 11 | LOCKER                                      |           | 1 PC  |
| 3                                                    | CAM BOLT<br>Ø7x35.5mm SR     |                                                                                                                                                                                                                                                                                                                                                                                                                                                                                                                                                                                                                                                                                                                                                                                                                                                                                                                                                                                                                                                                                                                                                                                                                                                                                                                                                                                                                                                                                                                                                                                                                                                                                                                                                                                                                                                                                    | 24 PCS | 12 | SCREW<br>Ø3 x 18mm BLK                      |           | 2 PCS |
| 4                                                    | CAM LOCK<br>Ø15x12mm SR      |                                                                                                                                                                                                                                                                                                                                                                                                                                                                                                                                                                                                                                                                                                                                                                                                                                                                                                                                                                                                                                                                                                                                                                                                                                                                                                                                                                                                                                                                                                                                                                                                                                                                                                                                                                                                                                                                                    | 24 PCS | 13 | TYPEA+C<br>ELECTRICAL<br>SOCKET             | A A A     | 1 PC  |
| 5                                                    | BOLT<br>ø9.5x55mm SR         | and the second sec | 4 PCS  | 14 | PLASTIC COVER<br>Ø 52mm                     |           | 1 PC  |
| 6                                                    | SCREW<br>Ø 4.3x35mm SR       | astitute &                                                                                                                                                                                                                                                                                                                                                                                                                                                                                                                                                                                                                                                                                                                                                                                                                                                                                                                                                                                                                                                                                                                                                                                                                                                                                                                                                                                                                                                                                                                                                                                                                                                                                                                                                                                                                                                                         | 8 PCS  | 15 | FOOTHOLD                                    |           | 4 PCS |
| 7                                                    | GLIDES<br>L = 350mm BLK      | CL C                                                                                                                                                                                                                                                                                                                                                                                                                                                                                                                                                                                                                                                                                                                                                                                                                                                                                                                                                                                                                                                                                                                                                                                                                                                                                                                                                                                                                                                                                                                                                                                                                                                                                                                                                                                                                                           | 2 PCS  | 16 | BACK PANEL<br>SUPPORT                       |           | 6 PCS |
| 8                                                    | GLIDES SCREW<br>Ø 3x12mm BLK | ALL AND                                                                                                                                                                                                                                                                                                                                                                                                                                                                                                                                                                                                                                                                                                                                                                                                                                                                                                                                                                                                                                                                                                                                                                                                                                                                                                                                                                                                                                                                                                                                                                                                                                                                                                                                                                                                                                        | 24 PCS | 17 | BACK PANEL<br>SUPPORT SCREW<br>Ø3 x 19mm SR | ALL MARKE | 6 PCS |
| 9                                                    | HANDLE<br>L=120mm BLK        |                                                                                                                                                                                                                                                                                                                                                                                                                                                                                                                                                                                                                                                                                                                                                                                                                                                                                                                                                                                                                                                                                                                                                                                                                                                                                                                                                                                                                                                                                                                                                                                                                                                                                                                                                                                                                                                                                    | 2 PCS  | 18 | STICKER<br>Ø 20mm                           |           | 4 PCS |
| Z7,Z9,Z11,Z13,Z14 not included in blister packaging. |                              |                                                                                                                                                                                                                                                                                                                                                                                                                                                                                                                                                                                                                                                                                                                                                                                                                                                                                                                                                                                                                                                                                                                                                                                                                                                                                                                                                                                                                                                                                                                                                                                                                                                                                                                                                                                                                                                                                    |        |    |                                             |           |       |