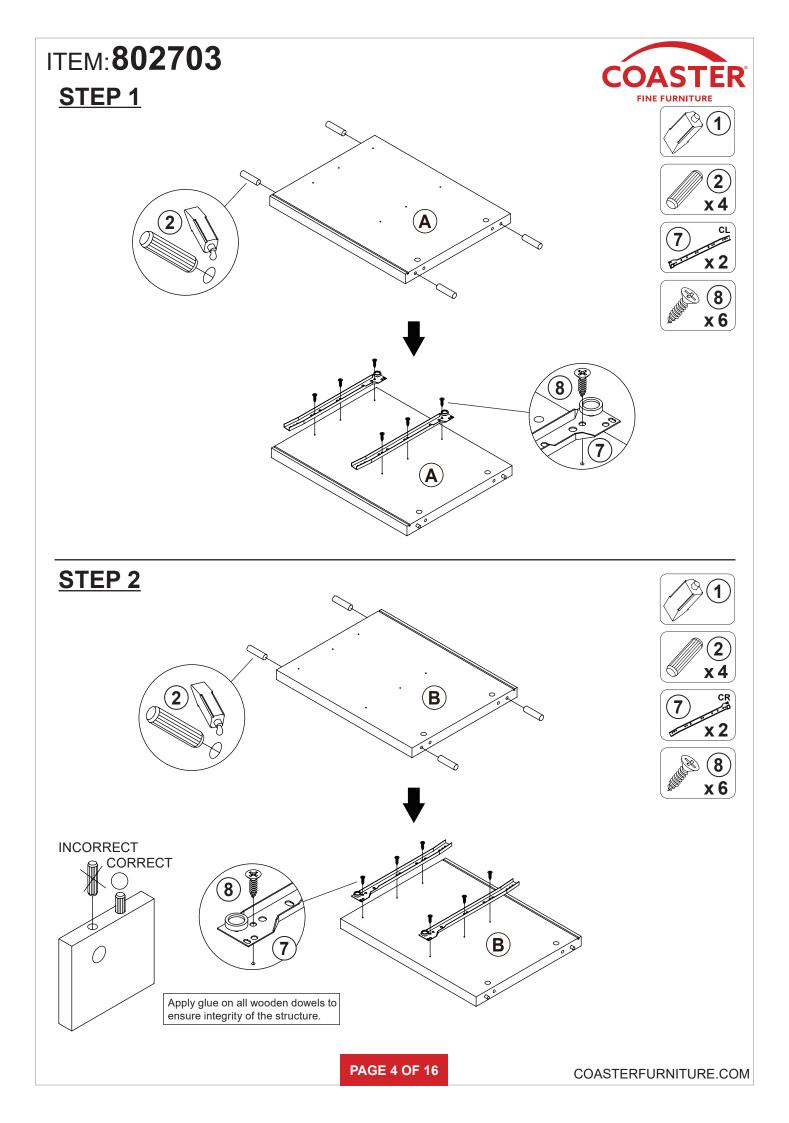

|        |    |                                             |           |       |

NOTE:

Phillips head screw driver is required in the assembly process; however, manufacturer does not provide this item.































COASTERFURNITURE.COM







## ANTI-TIPPING INSTALLMENT INSTRUCTIONS FURNITURE TIPPING RESTRAINT

#### WARNING

Injury may result from tipping furniture. This restraint may protect against tipping furniture. Do not allow children to climb on furniture. This restraint is not a substitute for proper adult supervision. Failure to detach this restraint before moving the furniture may result in injury and damage.

This restraint must be screwed to a wood stud on the wall, using the long screw provided.

### STEP 1

Secure the bracket to the back top of the unit, using the short screw provided, as shown in the drawing.



## STEP 2

Locate the wood stud on the wall, and secure the other bracket, 2 inches below the back of the unit.



## STEP 3

Place the furniture