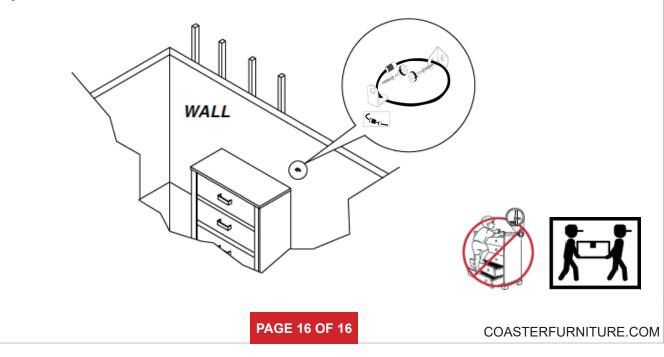

## ANTI-TIPPING INSTALLMENT INSTRUCTIONS FURNITURE TIPPING RESTRAINT

#### WARNING

Injury may result from tipping furniture. This restraint may protect against tipping furniture. Do not allow children to climb on furniture. This restraint is not a substitute for proper adult supervision. Failure to detach this restraint before moving the furniture may result in injury and damage.

This restraint must be screwed to a wood stud on the wall, using the long screw provided.

### STEP 1

Secure the bracket to the back top of the unit, using the short screw provided, as shown in the drawing.

## STEP 2

Locate the wood stud on the wall, and secure the other bracket, 2 inches below the back of the unit.

## STEP 3

Place the furniture into position so both mounting brackets are vertically in line. Lace the end of the restraint strap through the larger hole in each mounting bracket. Bring both ends together and slide the flat end through the locking end, and drag it through, until the slack is removed. Ensure that the strap is securely laced and locked.