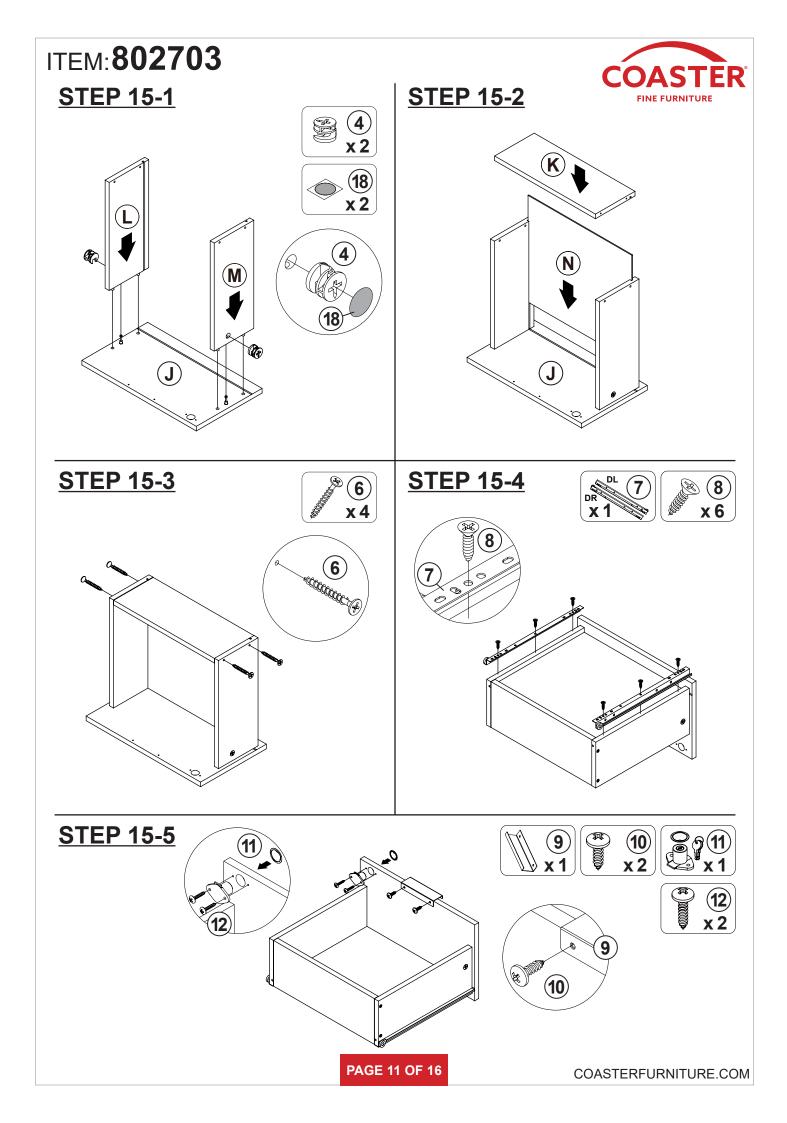

### **HARDWARE IDENTIFICATION**

| Ζ                                                    |                              |                                                                                                                                                                                                                                                                                                                                                                                                                                                                                                                                                                                                                                                                                                                                                                                                                                                                                                                                                                                                                                                                                                                                                                                                                                                                                                                                                                                                                                                                                                                                                                                                                                                                                                                                                                                                                                                                                    |        |    |                                             |           |       |
|------------------------------------------------------|------------------------------|------------------------------------------------------------------------------------------------------------------------------------------------------------------------------------------------------------------------------------------------------------------------------------------------------------------------------------------------------------------------------------------------------------------------------------------------------------------------------------------------------------------------------------------------------------------------------------------------------------------------------------------------------------------------------------------------------------------------------------------------------------------------------------------------------------------------------------------------------------------------------------------------------------------------------------------------------------------------------------------------------------------------------------------------------------------------------------------------------------------------------------------------------------------------------------------------------------------------------------------------------------------------------------------------------------------------------------------------------------------------------------------------------------------------------------------------------------------------------------------------------------------------------------------------------------------------------------------------------------------------------------------------------------------------------------------------------------------------------------------------------------------------------------------------------------------------------------------------------------------------------------|--------|----|---------------------------------------------|-----------|-------|
| NO                                                   | DESCRIPTION                  | FIGURE                                                                                                                                                                                                                                                                                                                                                                                                                                                                                                                                                                                                                                                                                                                                                                                                                                                                                                                                                                                                                                                                                                                                                                                                                                                                                                                                                                                                                                                                                                                                                                                                                                                                                                                                                                                                                                                                             | Q'TY   | NO | DESCRIPTION                                 | FIGURE    | Q'TY  |
| 1                                                    | GLUE 40g                     |                                                                                                                                                                                                                                                                                                                                                                                                                                                                                                                                                                                                                                                                                                                                                                                                                                                                                                                                                                                                                                                                                                                                                                                                                                                                                                                                                                                                                                                                                                                                                                                                                                                                                                                                                                                                                                                                                    | 1 PC   | 10 | HANDLE SCREW<br>ø3x15mm BLK                 |           | 4 PCS |
| 2                                                    | WOODEN DOWEL<br>Ø8x30mm      |                                                                                                                                                                                                                                                                                                                                                                                                                                                                                                                                                                                                                                                                                                                                                                                                                                                                                                                                                                                                                                                                                                                                                                                                                                                                                                                                                                                                                                                                                                                                                                                                                                                                                                                                                                                                                                                                                    | 32 PCS | 11 | LOCKER                                      |           | 1 PC  |
| 3                                                    | CAM BOLT<br>Ø7x35.5mm SR     |                                                                                                                                                                                                                                                                                                                                                                                                                                                                                                                                                                                                                                                                                                                                                                                                                                                                                                                                                                                                                                                                                                                                                                                                                                                                                                                                                                                                                                                                                                                                                                                                                                                                                                                                                                                                                                                                                    | 24 PCS | 12 | SCREW<br>Ø3 x 18mm BLK                      |           | 2 PCS |
| 4                                                    | CAM LOCK<br>Ø15x12mm SR      |                                                                                                                                                                                                                                                                                                                                                                                                                                                                                                                                                                                                                                                                                                                                                                                                                                                                                                                                                                                                                                                                                                                                                                                                                                                                                                                                                                                                                                                                                                                                                                                                                                                                                                                                                                                                                                                                                    | 24 PCS | 13 | TYPEA+C<br>ELECTRICAL<br>SOCKET             | A A A     | 1 PC  |
| 5                                                    | BOLT<br>ø9.5x55mm SR         | and the second sec | 4 PCS  | 14 | PLASTIC COVER<br>Ø 52mm                     |           | 1 PC  |
| 6                                                    | SCREW<br>Ø 4.3x35mm SR       | astitute &                                                                                                                                                                                                                                                                                                                                                                                                                                                                                                                                                                                                                                                                                                                                                                                                                                                                                                                                                                                                                                                                                                                                                                                                                                                                                                                                                                                                                                                                                                                                                                                                                                                                                                                                                                                                                                                                         | 8 PCS  | 15 | FOOTHOLD                                    |           | 4 PCS |
| 7                                                    | GLIDES<br>L = 350mm BLK      | CL C                                                                                                                                                                                                                                                                                                                                                                                                                                                                                                                                                                                                                                                                                                                                                                                                                                                                                                                                                                                                                                                                                                                                                                                                                                                                                                                                                                                                                                                                                                                                                                                                                                                                                                                                                                                                                                           | 2 PCS  | 16 | BACK PANEL<br>SUPPORT                       |           | 6 PCS |
| 8                                                    | GLIDES SCREW<br>Ø 3x12mm BLK | ALL AND                                                                                                                                                                                                                                                                                                                                                                                                                                                                                                                                                                                                                                                                                                                                                                                                                                                                                                                                                                                                                                                                                                                                                                                                                                                                                                                                                                                                                                                                                                                                                                                                                                                                                                                                                                                                                                        | 24 PCS | 17 | BACK PANEL<br>SUPPORT SCREW<br>Ø3 x 19mm SR | ALL MARKE | 6 PCS |
| 9                                                    | HANDLE<br>L=120mm BLK        |                                                                                                                                                                                                                                                                                                                                                                                                                                                                                                                                                                                                                                                                                                                                                                                                                                                                                                                                                                                                                                                                                                                                                                                                                                                                                                                                                                                                                                                                                                                                                                                                                                                                                                                                                                                                                                                                                    | 2 PCS  | 18 | STICKER<br>Ø 20mm                           |           | 4 PCS |
| Z7,Z9,Z11,Z13,Z14 not included in blister packaging. |                              |                                                                                                                                                                                                                                                                                                                                                                                                                                                                                                                                                                                                                                                                                                                                                                                                                                                                                                                                                                                                                                                                                                                                                                                                                                                                                                                                                                                                                                                                                                                                                                                                                                                                                                                                                                                                                                                                                    |        |    |                                             |           |       |