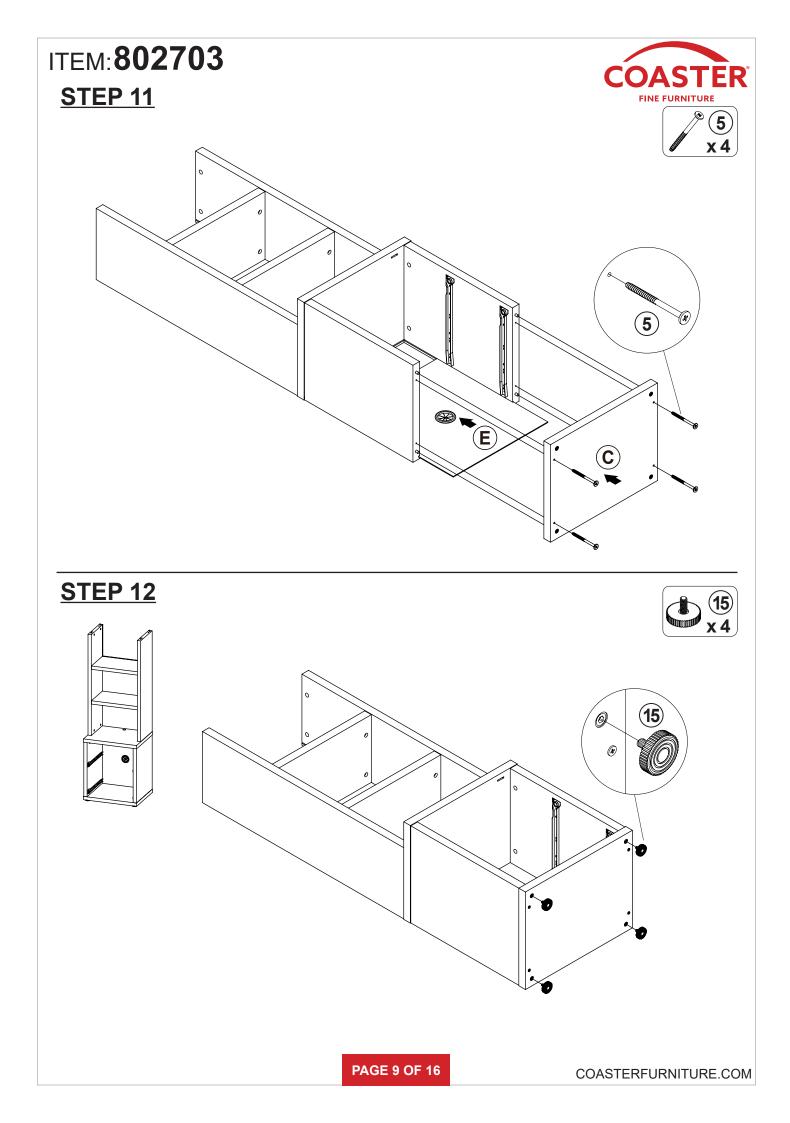

### **HARDWARE IDENTIFICATION**

| Ζ                                                    |                              |                                                                                                                                                                                                                                                                                                                                                                                                                                                                                                                                                                                                                                                                                                                                                                                                                                                                                                                                                                                                                                                                                                                                                                                                                                                                                                                                                                                                                                                                                                                                                                                                                                                                                                                                                                                                                                                                                    |        |    |                                             |           |       |
|------------------------------------------------------|------------------------------|------------------------------------------------------------------------------------------------------------------------------------------------------------------------------------------------------------------------------------------------------------------------------------------------------------------------------------------------------------------------------------------------------------------------------------------------------------------------------------------------------------------------------------------------------------------------------------------------------------------------------------------------------------------------------------------------------------------------------------------------------------------------------------------------------------------------------------------------------------------------------------------------------------------------------------------------------------------------------------------------------------------------------------------------------------------------------------------------------------------------------------------------------------------------------------------------------------------------------------------------------------------------------------------------------------------------------------------------------------------------------------------------------------------------------------------------------------------------------------------------------------------------------------------------------------------------------------------------------------------------------------------------------------------------------------------------------------------------------------------------------------------------------------------------------------------------------------------------------------------------------------|--------|----|---------------------------------------------|-----------|-------|
| NO                                                   | DESCRIPTION                  | FIGURE                                                                                                                                                                                                                                                                                                                                                                                                                                                                                                                                                                                                                                                                                                                                                                                                                                                                                                                                                                                                                                                                                                                                                                                                                                                                                                                                                                                                                                                                                                                                                                                                                                                                                                                                                                                                                                                                             | Q'TY   | NO | DESCRIPTION                                 | FIGURE    | Q'TY  |
| 1                                                    | GLUE 40g                     |                                                                                                                                                                                                                                                                                                                                                                                                                                                                                                                                                                                                                                                                                                                                                                                                                                                                                                                                                                                                                                                                                                                                                                                                                                                                                                                                                                                                                                                                                                                                                                                                                                                                                                                                                                                                                                                                                    | 1 PC   | 10 | HANDLE SCREW<br>ø3x15mm BLK                 |           | 4 PCS |
| 2                                                    | WOODEN DOWEL<br>Ø8x30mm      |                                                                                                                                                                                                                                                                                                                                                                                                                                                                                                                                                                                                                                                                                                                                                                                                                                                                                                                                                                                                                                                                                                                                                                                                                                                                                                                                                                                                                                                                                                                                                                                                                                                                                                                                                                                                                                                                                    | 32 PCS | 11 | LOCKER                                      |           | 1 PC  |
| 3                                                    | CAM BOLT<br>Ø7x35.5mm SR     |                                                                                                                                                                                                                                                                                                                                                                                                                                                                                                                                                                                                                                                                                                                                                                                                                                                                                                                                                                                                                                                                                                                                                                                                                                                                                                                                                                                                                                                                                                                                                                                                                                                                                                                                                                                                                                                                                    | 24 PCS | 12 | SCREW<br>Ø3 x 18mm BLK                      |           | 2 PCS |
| 4                                                    | CAM LOCK<br>Ø15x12mm SR      |                                                                                                                                                                                                                                                                                                                                                                                                                                                                                                                                                                                                                                                                                                                                                                                                                                                                                                                                                                                                                                                                                                                                                                                                                                                                                                                                                                                                                                                                                                                                                                                                                                                                                                                                                                                                                                                                                    | 24 PCS | 13 | TYPEA+C<br>ELECTRICAL<br>SOCKET             | A A A     | 1 PC  |
| 5                                                    | BOLT<br>ø9.5x55mm SR         | and the second sec | 4 PCS  | 14 | PLASTIC COVER<br>Ø 52mm                     |           | 1 PC  |
| 6                                                    | SCREW<br>Ø 4.3x35mm SR       | astitute &                                                                                                                                                                                                                                                                                                                                                                                                                                                                                                                                                                                                                                                                                                                                                                                                                                                                                                                                                                                                                                                                                                                                                                                                                                                                                                                                                                                                                                                                                                                                                                                                                                                                                                                                                                                                                                                                         | 8 PCS  | 15 | FOOTHOLD                                    |           | 4 PCS |
| 7                                                    | GLIDES<br>L = 350mm BLK      | CL C                                                                                                                                                                                                                                                                                                                                                                                                                                                                                                                                                                                                                                                                                                                                                                                                                                                                                                                                                                                                                                                                                                                                                                                                                                                                                                                                                                                                                                                                                                                                                                                                                                                                                                                                                                                                                                           | 2 PCS  | 16 | BACK PANEL<br>SUPPORT                       |           | 6 PCS |
| 8                                                    | GLIDES SCREW<br>Ø 3x12mm BLK | ALL AND                                                                                                                                                                                                                                                                                                                                                                                                                                                                                                                                                                                                                                                                                                                                                                                                                                                                                                                                                                                                                                                                                                                                                                                                                                                                                                                                                                                                                                                                                                                                                                                                                                                                                                                                                                                                                                        | 24 PCS | 17 | BACK PANEL<br>SUPPORT SCREW<br>Ø3 x 19mm SR | ALL MARKE | 6 PCS |
| 9                                                    | HANDLE<br>L=120mm BLK        |                                                                                                                                                                                                                                                                                                                                                                                                                                                                                                                                                                                                                                                                                                                                                                                                                                                                                                                                                                                                                                                                                                                                                                                                                                                                                                                                                                                                                                                                                                                                                                                                                                                                                                                                                                                                                                                                                    | 2 PCS  | 18 | STICKER<br>Ø 20mm                           |           | 4 PCS |
| Z7,Z9,Z11,Z13,Z14 not included in blister packaging. |                              |                                                                                                                                                                                                                                                                                                                                                                                                                                                                                                                                                                                                                                                                                                                                                                                                                                                                                                                                                                                                                                                                                                                                                                                                                                                                                                                                                                                                                                                                                                                                                                                                                                                                                                                                                                                                                                                                                    |        |    |                                             |           |       |