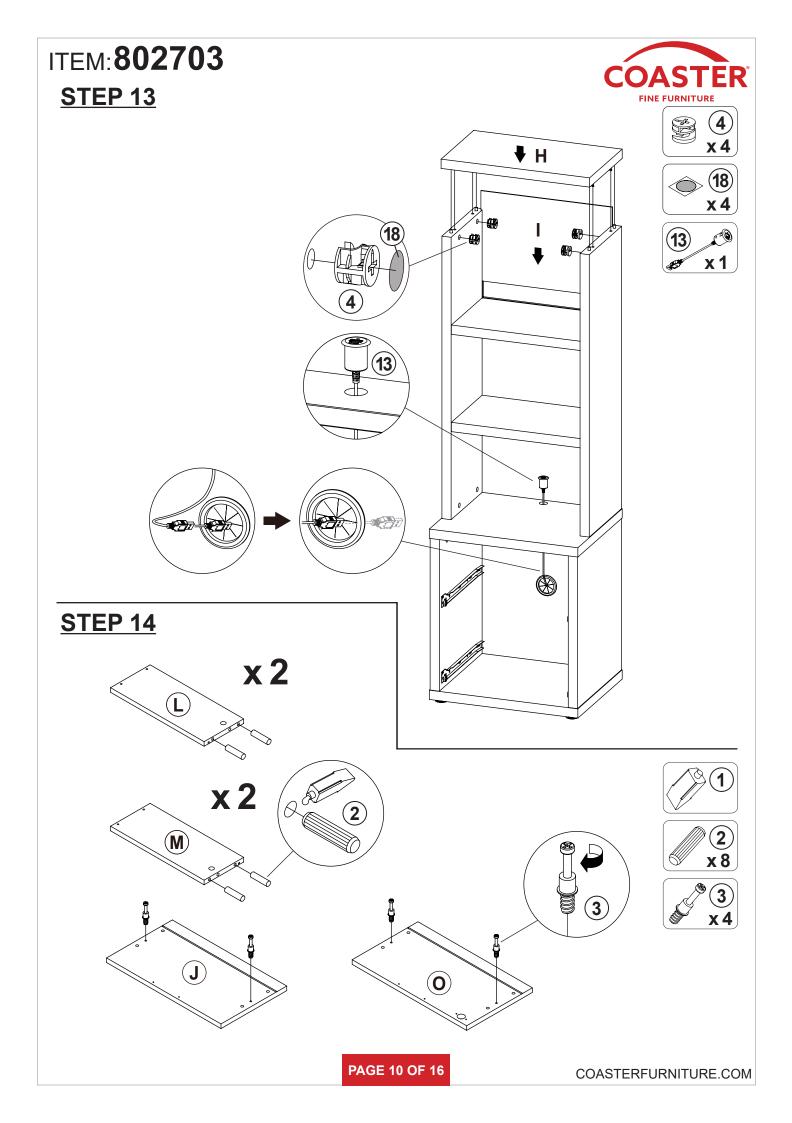

### **HARDWARE IDENTIFICATION**

| Ζ                                                    |                              |                                                                                                                                                                                                                                                                                                                                                                                                                                                                                                                                                                                                                                                                                                                                                                                                                                                                                                                                                                                                                                                                                                                                                                                                                                                                                                                                                                                                                                                                                                                                                                                                                                                                                                                                                                                                                                                                                    |        |    |                                             |           |       |
|------------------------------------------------------|------------------------------|------------------------------------------------------------------------------------------------------------------------------------------------------------------------------------------------------------------------------------------------------------------------------------------------------------------------------------------------------------------------------------------------------------------------------------------------------------------------------------------------------------------------------------------------------------------------------------------------------------------------------------------------------------------------------------------------------------------------------------------------------------------------------------------------------------------------------------------------------------------------------------------------------------------------------------------------------------------------------------------------------------------------------------------------------------------------------------------------------------------------------------------------------------------------------------------------------------------------------------------------------------------------------------------------------------------------------------------------------------------------------------------------------------------------------------------------------------------------------------------------------------------------------------------------------------------------------------------------------------------------------------------------------------------------------------------------------------------------------------------------------------------------------------------------------------------------------------------------------------------------------------|--------|----|---------------------------------------------|-----------|-------|
| NO                                                   | DESCRIPTION                  | FIGURE                                                                                                                                                                                                                                                                                                                                                                                                                                                                                                                                                                                                                                                                                                                                                                                                                                                                                                                                                                                                                                                                                                                                                                                                                                                                                                                                                                                                                                                                                                                                                                                                                                                                                                                                                                                                                                                                             | Q'TY   | NO | DESCRIPTION                                 | FIGURE    | Q'TY  |
| 1                                                    | GLUE 40g                     |                                                                                                                                                                                                                                                                                                                                                                                                                                                                                                                                                                                                                                                                                                                                                                                                                                                                                                                                                                                                                                                                                                                                                                                                                                                                                                                                                                                                                                                                                                                                                                                                                                                                                                                                                                                                                                                                                    | 1 PC   | 10 | HANDLE SCREW<br>ø3x15mm BLK                 |           | 4 PCS |
| 2                                                    | WOODEN DOWEL<br>Ø8x30mm      |                                                                                                                                                                                                                                                                                                                                                                                                                                                                                                                                                                                                                                                                                                                                                                                                                                                                                                                                                                                                                                                                                                                                                                                                                                                                                                                                                                                                                                                                                                                                                                                                                                                                                                                                                                                                                                                                                    | 32 PCS | 11 | LOCKER                                      |           | 1 PC  |
| 3                                                    | CAM BOLT<br>Ø7x35.5mm SR     |                                                                                                                                                                                                                                                                                                                                                                                                                                                                                                                                                                                                                                                                                                                                                                                                                                                                                                                                                                                                                                                                                                                                                                                                                                                                                                                                                                                                                                                                                                                                                                                                                                                                                                                                                                                                                                                                                    | 24 PCS | 12 | SCREW<br>Ø3 x 18mm BLK                      |           | 2 PCS |
| 4                                                    | CAM LOCK<br>Ø15x12mm SR      |                                                                                                                                                                                                                                                                                                                                                                                                                                                                                                                                                                                                                                                                                                                                                                                                                                                                                                                                                                                                                                                                                                                                                                                                                                                                                                                                                                                                                                                                                                                                                                                                                                                                                                                                                                                                                                                                                    | 24 PCS | 13 | TYPEA+C<br>ELECTRICAL<br>SOCKET             | A A A     | 1 PC  |
| 5                                                    | BOLT<br>ø9.5x55mm SR         | and the second sec | 4 PCS  | 14 | PLASTIC COVER<br>Ø 52mm                     |           | 1 PC  |
| 6                                                    | SCREW<br>Ø 4.3x35mm SR       | astitute &                                                                                                                                                                                                                                                                                                                                                                                                                                                                                                                                                                                                                                                                                                                                                                                                                                                                                                                                                                                                                                                                                                                                                                                                                                                                                                                                                                                                                                                                                                                                                                                                                                                                                                                                                                                                                                                                         | 8 PCS  | 15 | FOOTHOLD                                    |           | 4 PCS |
| 7                                                    | GLIDES<br>L = 350mm BLK      | CL C                                                                                                                                                                                                                                                                                                                                                                                                                                                                                                                                                                                                                                                                                                                                                                                                                                                                                                                                                                                                                                                                                                                                                                                                                                                                                                                                                                                                                                                                                                                                                                                                                                                                                                                                                                                                                                           | 2 PCS  | 16 | BACK PANEL<br>SUPPORT                       |           | 6 PCS |
| 8                                                    | GLIDES SCREW<br>Ø 3x12mm BLK | ALL AND                                                                                                                                                                                                                                                                                                                                                                                                                                                                                                                                                                                                                                                                                                                                                                                                                                                                                                                                                                                                                                                                                                                                                                                                                                                                                                                                                                                                                                                                                                                                                                                                                                                                                                                                                                                                                                        | 24 PCS | 17 | BACK PANEL<br>SUPPORT SCREW<br>Ø3 x 19mm SR | ALL MARKE | 6 PCS |
| 9                                                    | HANDLE<br>L=120mm BLK        |                                                                                                                                                                                                                                                                                                                                                                                                                                                                                                                                                                                                                                                                                                                                                                                                                                                                                                                                                                                                                                                                                                                                                                                                                                                                                                                                                                                                                                                                                                                                                                                                                                                                                                                                                                                                                                                                                    | 2 PCS  | 18 | STICKER<br>Ø 20mm                           |           | 4 PCS |
| Z7,Z9,Z11,Z13,Z14 not included in blister packaging. |                              |                                                                                                                                                                                                                                                                                                                                                                                                                                                                                                                                                                                                                                                                                                                                                                                                                                                                                                                                                                                                                                                                                                                                                                                                                                                                                                                                                                                                                                                                                                                                                                                                                                                                                                                                                                                                                                                                                    |        |    |                                             |           |       |