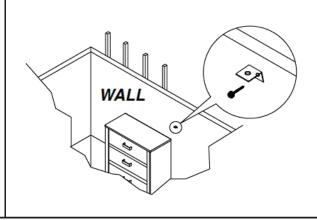

This restraint must be screwed to a wood stud on the wall, using the long screw provided.

## STEP 2

Locate the wood stud on the wall, and secure the other bracket, 2 inches below the back of the unit.