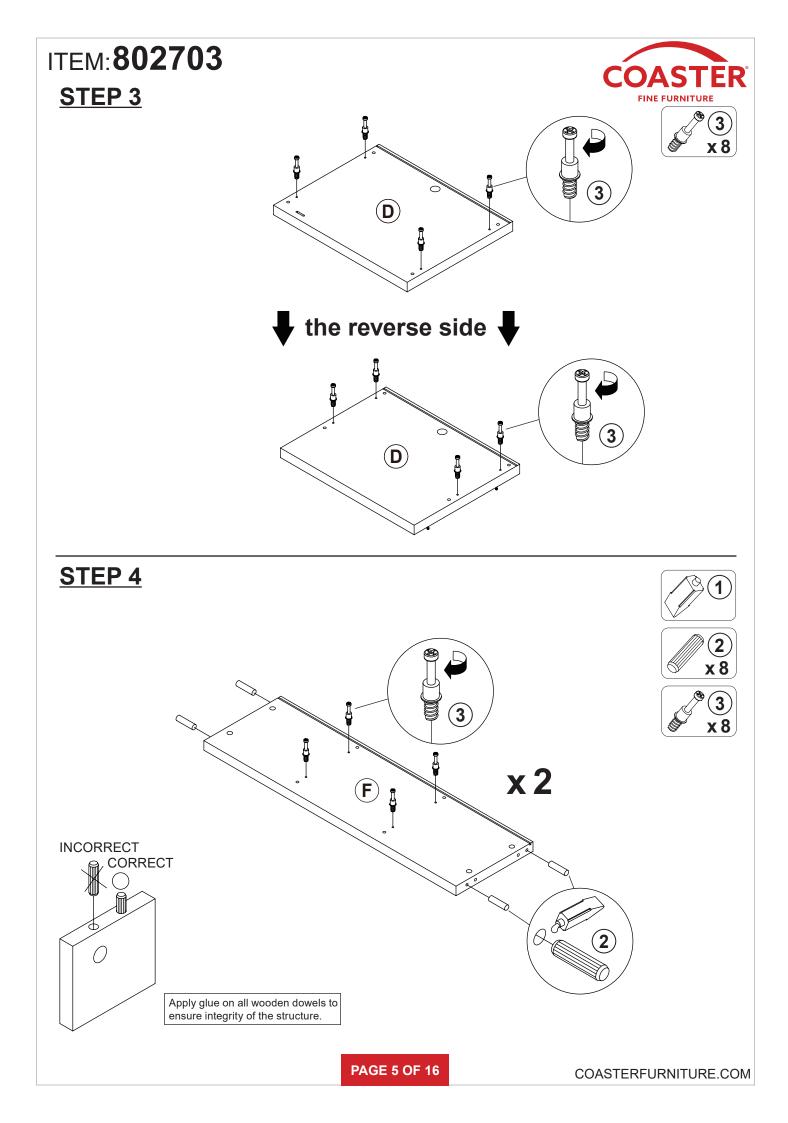

|        |    |                                             |           |       |

NOTE:

Phillips head screw driver is required in the assembly process; however, manufacturer does not provide this item.































COASTERFURNITURE.COM







## ANTI-TIPPING INSTALLMENT INSTRUCTIONS FURNITURE TIPPING RESTRAINT

#### WARNING

Injury may result from tipping furniture. This restraint may protect against tipping furniture. Do not allow children to climb on furniture. This restraint is not a substitute for proper adult supervision. Failure to detach this restraint before moving the furniture may result in injury and damage.

This restraint must be screwed to a wood stud on the wall, using the long screw provided.

### STEP 1

Secure the bracket to the back top of the unit, using the short screw provided, as shown in the drawing.



## STEP 2

Locate the wood stud on the wall, and secure the other bracket, 2 inches below the back of the unit.



## STEP 3

Place the furniture in