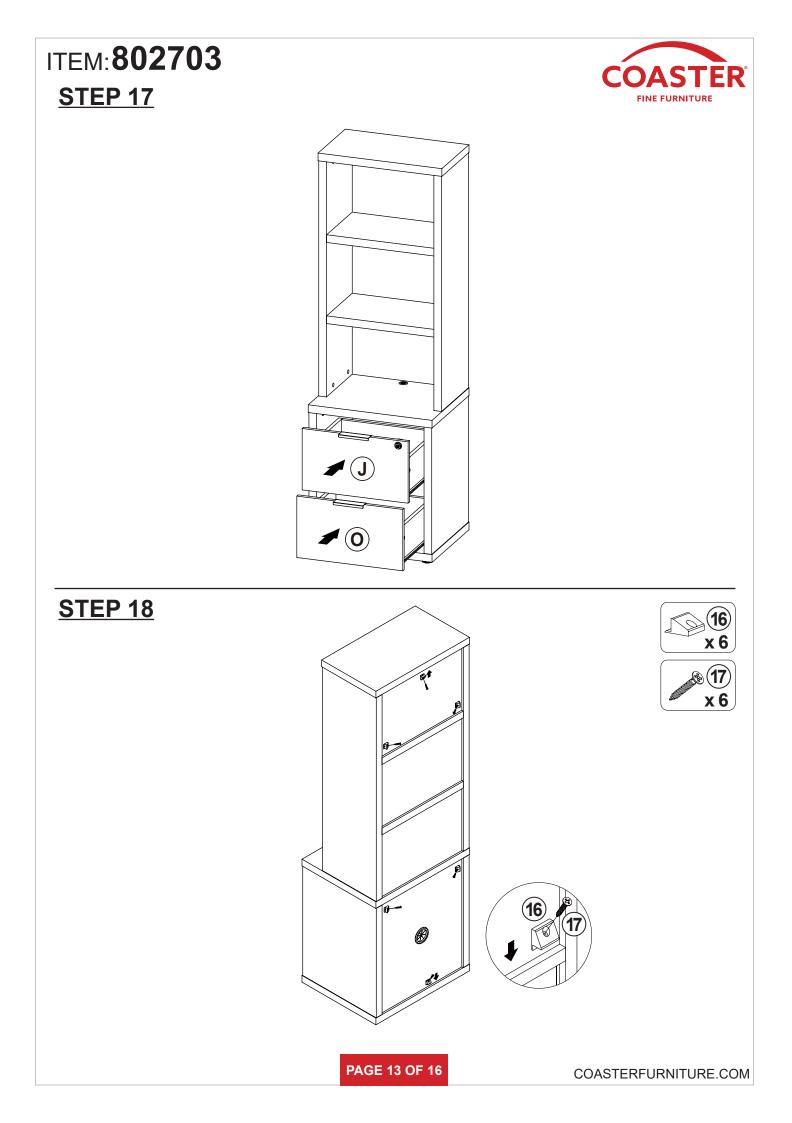

### **HARDWARE IDENTIFICATION**

| Ζ                                                    |                              |                                                                                                                                                                                                                                                                                                                                                                                                                                                                                                                                                                                                                                                                                                                                                                                                                                                                                                                                                                                                                                                                                                                                                                                                                                                                                                                                                                                                                                                                                                                                                                                                                                                                                                                                                                                                                                                                                    |        |    |                                             |           |       |
|------------------------------------------------------|------------------------------|------------------------------------------------------------------------------------------------------------------------------------------------------------------------------------------------------------------------------------------------------------------------------------------------------------------------------------------------------------------------------------------------------------------------------------------------------------------------------------------------------------------------------------------------------------------------------------------------------------------------------------------------------------------------------------------------------------------------------------------------------------------------------------------------------------------------------------------------------------------------------------------------------------------------------------------------------------------------------------------------------------------------------------------------------------------------------------------------------------------------------------------------------------------------------------------------------------------------------------------------------------------------------------------------------------------------------------------------------------------------------------------------------------------------------------------------------------------------------------------------------------------------------------------------------------------------------------------------------------------------------------------------------------------------------------------------------------------------------------------------------------------------------------------------------------------------------------------------------------------------------------|--------|----|---------------------------------------------|-----------|-------|
| NO                                                   | DESCRIPTION                  | FIGURE                                                                                                                                                                                                                                                                                                                                                                                                                                                                                                                                                                                                                                                                                                                                                                                                                                                                                                                                                                                                                                                                                                                                                                                                                                                                                                                                                                                                                                                                                                                                                                                                                                                                                                                                                                                                                                                                             | Q'TY   | NO | DESCRIPTION                                 | FIGURE    | Q'TY  |
| 1                                                    | GLUE 40g                     |                                                                                                                                                                                                                                                                                                                                                                                                                                                                                                                                                                                                                                                                                                                                                                                                                                                                                                                                                                                                                                                                                                                                                                                                                                                                                                                                                                                                                                                                                                                                                                                                                                                                                                                                                                                                                                                                                    | 1 PC   | 10 | HANDLE SCREW<br>ø3x15mm BLK                 |           | 4 PCS |
| 2                                                    | WOODEN DOWEL<br>Ø8x30mm      |                                                                                                                                                                                                                                                                                                                                                                                                                                                                                                                                                                                                                                                                                                                                                                                                                                                                                                                                                                                                                                                                                                                                                                                                                                                                                                                                                                                                                                                                                                                                                                                                                                                                                                                                                                                                                                                                                    | 32 PCS | 11 | LOCKER                                      |           | 1 PC  |
| 3                                                    | CAM BOLT<br>Ø7x35.5mm SR     |                                                                                                                                                                                                                                                                                                                                                                                                                                                                                                                                                                                                                                                                                                                                                                                                                                                                                                                                                                                                                                                                                                                                                                                                                                                                                                                                                                                                                                                                                                                                                                                                                                                                                                                                                                                                                                                                                    | 24 PCS | 12 | SCREW<br>Ø3 x 18mm BLK                      |           | 2 PCS |
| 4                                                    | CAM LOCK<br>Ø15x12mm SR      |                                                                                                                                                                                                                                                                                                                                                                                                                                                                                                                                                                                                                                                                                                                                                                                                                                                                                                                                                                                                                                                                                                                                                                                                                                                                                                                                                                                                                                                                                                                                                                                                                                                                                                                                                                                                                                                                                    | 24 PCS | 13 | TYPEA+C<br>ELECTRICAL<br>SOCKET             | A A A     | 1 PC  |
| 5                                                    | BOLT<br>ø9.5x55mm SR         | and the second sec | 4 PCS  | 14 | PLASTIC COVER<br>Ø 52mm                     |           | 1 PC  |
| 6                                                    | SCREW<br>Ø 4.3x35mm SR       | astitute &                                                                                                                                                                                                                                                                                                                                                                                                                                                                                                                                                                                                                                                                                                                                                                                                                                                                                                                                                                                                                                                                                                                                                                                                                                                                                                                                                                                                                                                                                                                                                                                                                                                                                                                                                                                                                                                                         | 8 PCS  | 15 | FOOTHOLD                                    |           | 4 PCS |
| 7                                                    | GLIDES<br>L = 350mm BLK      | CL C                                                                                                                                                                                                                                                                                                                                                                                                                                                                                                                                                                                                                                                                                                                                                                                                                                                                                                                                                                                                                                                                                                                                                                                                                                                                                                                                                                                                                                                                                                                                                                                                                                                                                                                                                                                                                                           | 2 PCS  | 16 | BACK PANEL<br>SUPPORT                       |           | 6 PCS |
| 8                                                    | GLIDES SCREW<br>Ø 3x12mm BLK | ALL AND                                                                                                                                                                                                                                                                                                                                                                                                                                                                                                                                                                                                                                                                                                                                                                                                                                                                                                                                                                                                                                                                                                                                                                                                                                                                                                                                                                                                                                                                                                                                                                                                                                                                                                                                                                                                                                        | 24 PCS | 17 | BACK PANEL<br>SUPPORT SCREW<br>Ø3 x 19mm SR | ALL MARKE | 6 PCS |
| 9                                                    | HANDLE<br>L=120mm BLK        |                                                                                                                                                                                                                                                                                                                                                                                                                                                                                                                                                                                                                                                                                                                                                                                                                                                                                                                                                                                                                                                                                                                                                                                                                                                                                                                                                                                                                                                                                                                                                                                                                                                                                                                                                                                                                                                                                    | 2 PCS  | 18 | STICKER<br>Ø 20mm                           |           | 4 PCS |
| Z7,Z9,Z11,Z13,Z14 not included in blister packaging. |                              |                                                                                                                                                                                                                                                                                                                                                                                                                                                                                                                                                                                                                                                                                                                                                                                                                                                                                                                                                                                                                                                                                                                                                                                                                                                                                                                                                                                                                                                                                                                                                                                                                                                                                                                                                                                                                                                                                    |        |    |                                             |           |       |