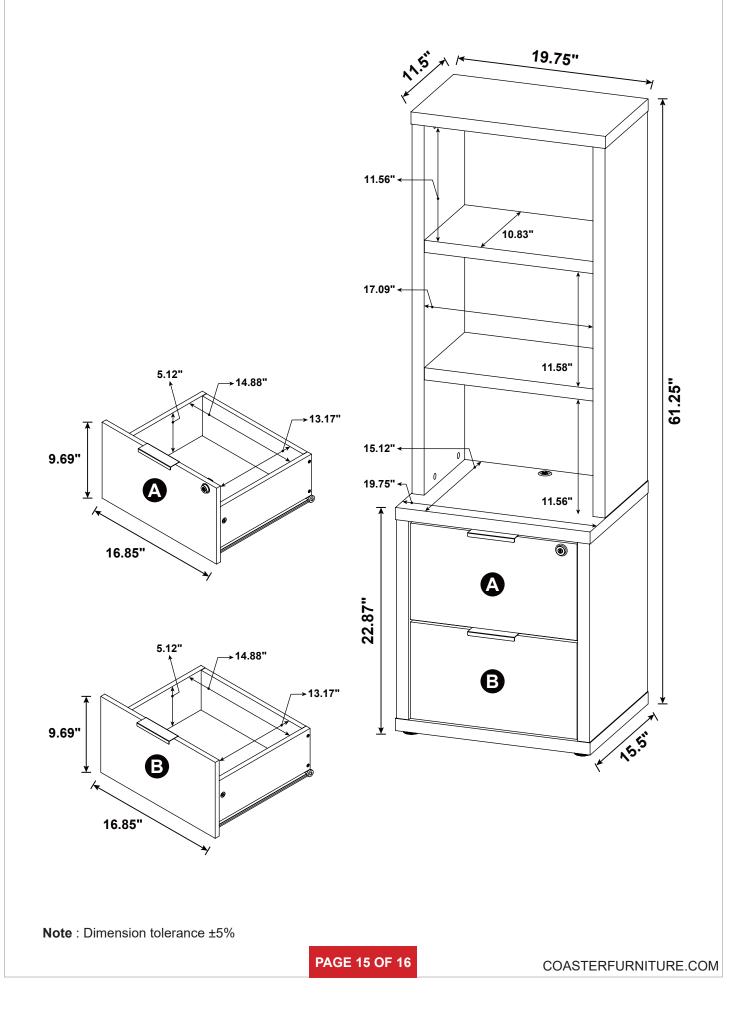

|        |    |                                             |           |       |

NOTE:

Phillips head screw driver is required in the assembly process; however, manufacturer does not provide this item.































COASTERFURNITURE.COM







## ANTI-TIPPING INSTALLMENT INSTRUCTIONS FURNITURE TIPPING RESTRAINT

#### WARNING

Injury may result from tipping furniture. This restraint may protect against tipping furniture. Do not allow children to climb on furniture. This restraint is not a substitute for proper adult supervision. Failure to detach this restraint before moving the furniture may result in injury and damage.

This restraint must be screwed to a wood stud on the wall, using the long screw provided.

### STEP 1

Secure the bracket to the back top of the unit, using the short screw provided, as shown in the drawing.



## STEP 2

Locate the wood stud on the wall, and secure the other bracket, 2 inches below the back of the unit.



## STEP 3

Place the furniture into position so both mounting brackets are vertically