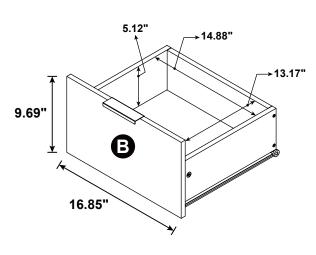

### **HARDWARE IDENTIFICATION**

| Z  |                              |                                                                                                                                                                                                                                                                                                                                                                                                                                                                                                                                                                                                                                                                                                                                                                                                                                                                                                                                                                                                                                                                                                                                                                                                                                                                                                                                                                                                                                                                                                                                                                                                                                                                                                                                                                                                                                                                                                                                                                                                                                                                                                                                |        |    |                                             |        |       |
|----|------------------------------|--------------------------------------------------------------------------------------------------------------------------------------------------------------------------------------------------------------------------------------------------------------------------------------------------------------------------------------------------------------------------------------------------------------------------------------------------------------------------------------------------------------------------------------------------------------------------------------------------------------------------------------------------------------------------------------------------------------------------------------------------------------------------------------------------------------------------------------------------------------------------------------------------------------------------------------------------------------------------------------------------------------------------------------------------------------------------------------------------------------------------------------------------------------------------------------------------------------------------------------------------------------------------------------------------------------------------------------------------------------------------------------------------------------------------------------------------------------------------------------------------------------------------------------------------------------------------------------------------------------------------------------------------------------------------------------------------------------------------------------------------------------------------------------------------------------------------------------------------------------------------------------------------------------------------------------------------------------------------------------------------------------------------------------------------------------------------------------------------------------------------------|--------|----|---------------------------------------------|--------|-------|
| NO | DESCRIPTION                  | FIGURE                                                                                                                                                                                                                                                                                                                                                                                                                                                                                                                                                                                                                                                                                                                                                                                                                                                                                                                                                                                                                                                                                                                                                                                                                                                                                                                                                                                                                                                                                                                                                                                                                                                                                                                                                                                                                                                                                                                                                                                                                                                                                                                         | Q'TY   | NO | DESCRIPTION                                 | FIGURE | Q'TY  |
| 1  | GLUE 40g                     |                                                                                                                                                                                                                                                                                                                                                                                                                                                                                                                                                                                                                                                                                                                                                                                                                                                                                                                                                                                                                                                                                                                                                                                                                                                                                                                                                                                                                                                                                                                                                                                                                                                                                                                                                                                                                                                                                                                                                                                                                                                                                                                                | 1 PC   | 10 | HANDLE SCREW<br>Ø3x15mm BLK                 |        | 4 PCS |
| 2  | WOODEN DOWEL<br>Ø8x30mm      |                                                                                                                                                                                                                                                                                                                                                                                                                                                                                                                                                                                                                                                                                                                                                                                                                                                                                                                                                                                                                                                                                                                                                                                                                                                                                                                                                                                                                                                                                                                                                                                                                                                                                                                                                                                                                                                                                                                                                                                                                                                                                                                                | 32 PCS | 11 | LOCKER                                      |        | 1 PC  |
| 3  | CAM BOLT<br>Ø7x35.5mm SR     |                                                                                                                                                                                                                                                                                                                                                                                                                                                                                                                                                                                                                                                                                                                                                                                                                                                                                                                                                                                                                                                                                                                                                                                                                                                                                                                                                                                                                                                                                                                                                                                                                                                                                                                                                                                                                                                                                                                                                                                                                                                                                                                                | 24 PCS | 12 | SCREW<br>Ø3 x 18mm BLK                      |        | 2 PCS |
| 4  | CAM LOCK<br>Ø15x12mm SR      |                                                                                                                                                                                                                                                                                                                                                                                                                                                                                                                                                                                                                                                                                                                                                                                                                                                                                                                                                                                                                                                                                                                                                                                                                                                                                                                                                                                                                                                                                                                                                                                                                                                                                                                                                                                                                                                                                                                                                                                                                                                                                                                                | 24 PCS | 13 | TYPEA+C<br>ELECTRICAL<br>SOCKET             |        | 1 PC  |
| 5  | BOLT<br>ø9.5x55mm SR         | <b>Manage</b> (See                                                                                                                                                                                                                                                                                                                                                                                                                                                                                                                                                                                                                                                                                                                                                                                                                                                                                                                                                                                                                                                                                                                                                                                                                                                                                                                                                                                                                                                                                                                                                                                                                                                                                                                                                                                                                                                                                                                                                                                                                                                                                                             | 4 PCS  | 14 | PLASTIC COVER<br>Ø 52mm                     |        | 1 PC  |
| 6  | SCREW<br>Ø 4.3x35mm SR       | Market Market Company of the Company | 8 PCS  | 15 | FOOTHOLD                                    |        | 4 PCS |
| 7  | GLIDES<br>L = 350mm BLK      | CL C                                                                                                                                                                                                                                                                                                                                                                                                                                                                                                                                                                                                                                                                                                                                                                                                                                                                                                                                                                                                                                                                                                                                                                                                                                                                                                                                                                                                                                                                                                                                                                                                                                                                                                                                                                                                                                                                                                                                                                                                                                                                                       | 2 PCS  | 16 | BACK PANEL<br>SUPPORT                       |        | 6 PCS |
| 8  | GLIDES SCREW<br>Ø 3x12mm BLK |                                                                                                                                                                                                                                                                                                                                                                                                                                                                                                                                                                                                                                                                                                                                                                                                                                                                                                                                                                                                                                                                                                                                                                                                                                                                                                                                                                                                                                                                                                                                                                                                                                                                                                                                                                                                                                                                                                                                                                                                                                                                                                                                | 24 PCS | 17 | BACK PANEL<br>SUPPORT SCREW<br>Ø3 x 19mm SR |        | 6 PCS |
| 9  | HANDLE<br>L=120mm BLK        |                                                                                                                                                                                                                                                                                                                                                                                                                                                                                                                                                                                                                                                                                                                                                                                                                                                                                                                                                                                                                                                                                                                                                                                                                                                                                                                                                                                                                                                                                                                                                                                                                                                                                                                                                                                                                                                                                                                                                                                                                                                                                                                                | 2 PCS  | 18 | STICKER<br>Ø 20mm                           |        | 4 PCS |