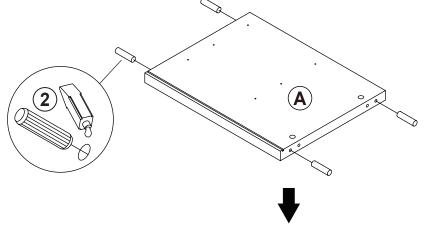

| 2 PCS  | 18 | STICKER<br>Ø 20mm                           |        | 4 PCS |

### Z7,Z9,Z11,Z13,Z14 not included in blister packaging.

### NOTE:

Phillips head screw driver is required in the assembly process; however, manufacturer does not provide this item.

# ITEM: **802713 STEP 1**

































STEP 3



# lacksquare the reverse side lacksquare













# ITEM:802713 STEP 5















STEP 7











# STEP 9



















# STEP 11 COASTER FINE FUNITURE STEP 11 STEP 11 STEP 11













### **STEP 15-2**























**STEP 15-5** 





10









PAGE 11 OF 16

COASTERFURNITURE.COM

















K 0

**STEP 16-3** 

0





**STEP 16-4** 







**STEP 16-5** 









# ITEM:**802713 STEP 17**













### **STEP 19**

**COMPLETE** 

















Note: Dimension tolerance ±5%



# ANTI-TIPPING INSTALLMENT INSTRUCTIONS FURNITURE TIPPING RESTRAINT

### **WARNING**

Injury may result from tipping furniture.

This restraint may protect against tipping furniture.

Do not allow children to climb on furniture.

This restrain