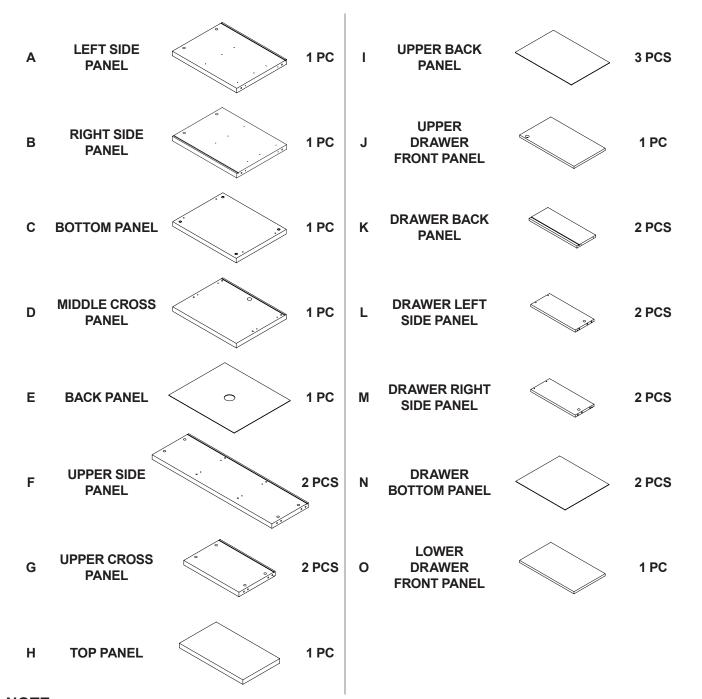

# ASSEMBLY INSTRUCTIONS COASTER FINE FURNITURE



Fine Furniture for every stage of life

802713 *BOOKCASE* 

### **ASSEMBLY INSTRUCTIONS**

### **ASSEMBLY TIPS:**

- 1. Remove hardware from box and sort by size.
- 2. Please check to see that all hardware and parts are present prior to start of assembly.
- 3. Please follow attached instructions in the same sequence as numbered to assure fast & easy assembly.



### WARNING!

1. Don't attempt to repair or modify parts that are broken or defective. Please contact the store immediately. 2. This product is for home use only and not intended for commercial establishments.



ASSEMBLY TIME



### PARTS IDENTIFICATION



### NOTE:

Phillips head screw driver is required in the assembly process; however, manufacturer does not provide this item.



### **HARDWARE IDENTIFICATION**

| Z  |                              |