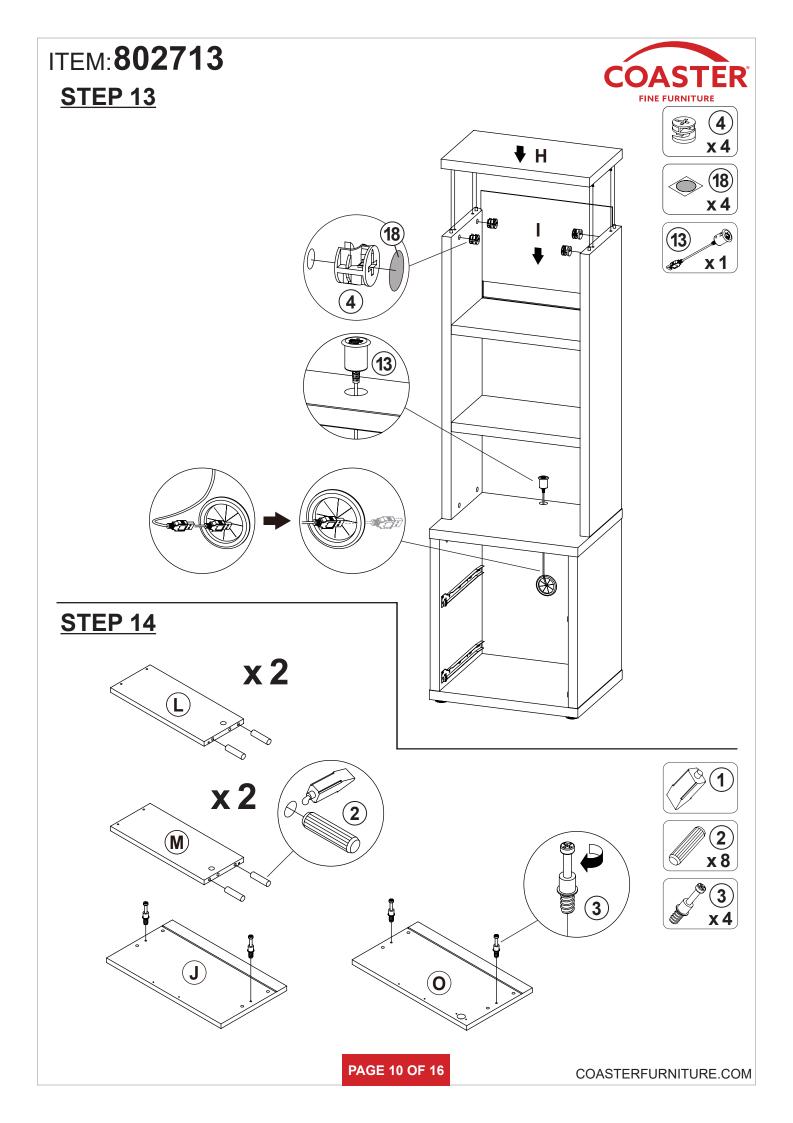

| 2 PCS  | 18 | STICKER<br>Ø 20mm                           |        | 4 PCS |

### Z7,Z9,Z11,Z13,Z14 not included in blister packaging.

### NOTE:

Phillips head screw driver is required in the assembly process; however, manufacturer does not provide this item.

# ITEM: **802713 STEP 1**

































STEP 3



# lacksquare the reverse side lacksquare













# ITEM:802713 STEP 5















STEP 7











# STEP 9



















# STEP 11 COASTER FINE FUNITURE STEP 11 STEP 11 STEP 11













### **STEP 15-2**























**STEP 15-5** 





10









PAGE 11 OF 16

COASTERFURNITURE.COM

















K 0

**STEP 16-3** 

0





**STEP 16-4** 







**STEP 16-5** 









# ITEM:**802713 STEP 17**













### **STEP 19**

**COMPLETE** 

















Note: Dimension tolerance ±5%



# ANTI-TIPPING INSTALLMENT INSTRUCTIONS FURNITURE TIPPING RESTRAINT

### **WARNING**

Injury may result from tipping furniture.

This restraint may protect against tipping furniture.

Do not allow children to climb on furniture.

This restraint is not a substitute for proper adult supervision.

Failure to detach this restraint before moving the furniture may result in injury and damage.

This restraint must be screwed to a wood stud on the wall, using the long screw