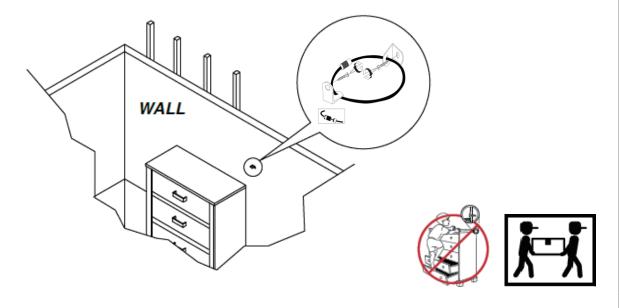

### STEP 3

Place the furniture into position so both mounting brackets are vertically in line. Lace the end of the restraint strap through the larger hole in each mounting bracket. Bring both ends together and slide the flat end through the locking end, and drag it through, until the slack is removed. Ensure that the strap is securely laced and locked.