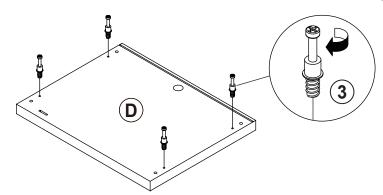

| 2 PCS  | 18 | STICKER<br>Ø 20mm                           |        | 4 PCS |

### Z7,Z9,Z11,Z13,Z14 not included in blister packaging.

### NOTE:

Phillips head screw driver is required in the assembly process; however, manufacturer does not provide this item.

# ITEM: **802713 STEP 1**

































STEP 3



# lacksquare the reverse side lacksquare













# ITEM:802713 STEP 5















STEP 7











# STEP 9



















# STEP 11 COASTER FINE FUNITURE STEP 11 STEP 11 STEP 11













### **STEP 15-2**























**STEP 15-5** 





10









PAGE 11 OF 16

COASTERFURNITURE.COM

















K 0

**STEP 16-3** 

0





**STEP 16-4** 







**STEP 16-5** 









# ITEM:**802713 STEP 17**













### **STEP 19**

**COMPLETE** 

















Note: Dimension tolerance ±5%



# ANTI-TIPPING INSTALLMENT INSTRUCTIONS FURNITURE TIPPING RESTRAINT

### **WARNING**

Injury may result from tipping furniture.

This restraint may protect against tipping furniture.

Do not allow children to climb on furniture.

This restraint is not a substitute for prop