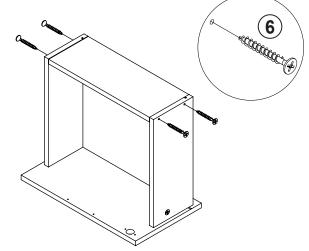

| 2 PCS  | 18 | STICKER<br>Ø 20mm                           |        | 4 PCS |

### Z7,Z9,Z11,Z13,Z14 not included in blister packaging.

### NOTE:

Phillips head screw driver is required in the assembly process; however, manufacturer does not provide this item.

# ITEM: **802713 STEP 1**

































STEP 3



# lacksquare the reverse side lacksquare













# ITEM:802713 STEP 5















STEP 7











# STEP 9



















# STEP 11 COASTER FINE FUNITURE STEP 11 STEP 11 STEP 11













### **STEP 15-2**























**STEP 15-5** 





10









PAGE 11 OF 16

COASTERFURNITURE.COM

















K 0

**STEP 16-3** 

0





**STEP 16-4** 







**STEP 16-5** 









# ITEM:**802713 STEP 17**













### **STEP 19**

**COMPLETE** 

















Note: Dimension tolerance ±5%



# ANTI-TIPPING INSTALLMENT INSTRUCTIONS FURNITURE TIPPING RESTRAINT

### **WARNING**

Injury may result from tipping furniture.

This restraint may protect against tipping furniture.

Do not allow children to climb on furniture.

This restraint is not a substitute for proper adult supervision.

Failure to detach this restraint before moving the furniture may result in injury and damage.

This restraint must be screwed to a wood stud on the wall, using the long screw provided.

### STEP 1

Secure the bracket to