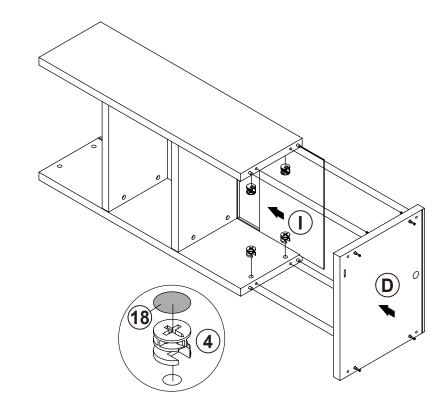

| 2 PCS  | 18 | STICKER<br>Ø 20mm                           |        | 4 PCS |

### Z7,Z9,Z11,Z13,Z14 not included in blister packaging.

### NOTE:

Phillips head screw driver is required in the assembly process; however, manufacturer does not provide this item.

# ITEM: **802713 STEP 1**

































STEP 3



# lacksquare the reverse side lacksquare













# ITEM:802713 STEP 5















STEP 7











# STEP 9



















# STEP 11 COASTER FINE FUNITURE STEP 11 STEP 11 STEP 11













### **STEP 15-2**























**STEP 15-5** 





10









PAGE 11 OF 16

COASTERFURNITURE.COM

















K 0

**STEP 16-3** 

0





**STEP 16-4** 







**STEP 16-5** 









# ITEM:**802713 STEP 17**













### **STEP 19**

**COMPLETE** 

















Note: Dimension tolerance ±5%



# ANTI-TIPPING INSTALLMENT INSTRUCTIONS FURNITURE TIPPING RESTRAINT

### **WARNING**

Injury may result from tipping furniture.

This restraint may protect against tipping furniture.

Do not allow children to climb on furniture.

This restraint is not a substitute for proper adult supervision.

Failure to detach this restraint before moving the furniture may result in injury and damage.

This restrai