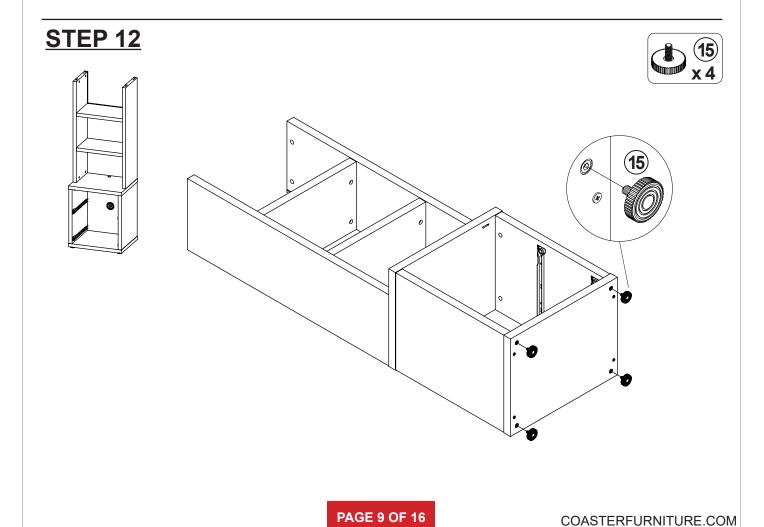

| 2 PCS  | 18 | STICKER<br>Ø 20mm                           |        | 4 PCS |

### Z7,Z9,Z11,Z13,Z14 not included in blister packaging.

### NOTE:

Phillips head screw driver is required in the assembly process; however, manufacturer does not provide this item.

# ITEM: **802713 STEP 1**

































STEP 3



# lacksquare the reverse side lacksquare













# ITEM:802713 STEP 5















STEP 7











# STEP 9



















# STEP 11 COASTER FINE FUNITURE STEP 11 STEP 11 STEP 11













### **STEP 15-2**























**STEP 15-5** 





10









PAGE 11 OF 16

COASTERFURNITURE.COM

















K 0

**STEP 16-3** 

0





**STEP 16-4** 







**STEP 16-5** 









# ITEM:**802713 STEP 17**













### **STEP 19**

**COMPLETE** 

















Note: Dimension tolerance ±5%



# ANTI-TIPPING INSTALLMENT INSTRUCTIONS FURNITURE TIPPING RESTRAINT

### **WARNING**

Injury may result from tipping furniture.

This restraint may protect against tipping furniture.

Do not allow children to climb on furniture.

This restraint is not a substitute for proper adult supervision.

Failure to detach this restraint before moving the furniture may result in injury and damage.

This restraint must be screwed to a wood stud on the wall, using the long scr