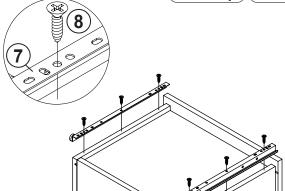

| 2 PCS  | 18 | STICKER<br>Ø 20mm                           |        | 4 PCS |

### Z7,Z9,Z11,Z13,Z14 not included in blister packaging.

### NOTE:

Phillips head screw driver is required in the assembly process; however, manufacturer does not provide this item.

# ITEM: **802713 STEP 1**

































STEP 3



# lacksquare the reverse side lacksquare













# ITEM:802713 STEP 5















STEP 7











# STEP 9



















# STEP 11 COASTER FINE FUNITURE STEP 11 STEP 11 STEP 11













### **STEP 15-2**























**STEP 15-5** 





10









PAGE 11 OF 16

COASTERFURNITURE.COM

















K 0

**STEP 16-3** 

0





**STEP 16-4** 







**STEP 16-5** 









# ITEM:**802713 STEP 17**













### **STEP 19**

**COMPLETE** 

















Note: Dimension tolerance ±5%



# ANTI-TIPPING INSTALLMENT INSTRUCTIONS FURNITURE TIPPING RESTRAINT

### **WARNING**

Injury may result from tipping furniture.

This restraint may protect against tipping furniture.

Do not allow children to climb on furniture.

This restraint is not a substitute for proper adult supervision.

Failure to detach this restraint before moving the furniture may result in injury and damage.

This restraint must be screwed to a wood stud on the wall, using the long screw provided.

### STEP 1

Secure the bracket to the back top of the unit, using the short screw provided, as shown in the drawing.



### STEP 2

Locate the wood stud on the wall, and se