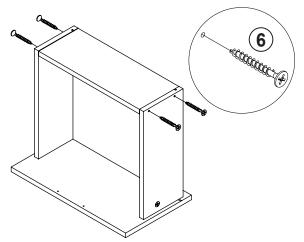

### STEP 1

Secure the bracket to the back top of the unit, using the short screw provided, as shown in the drawing.