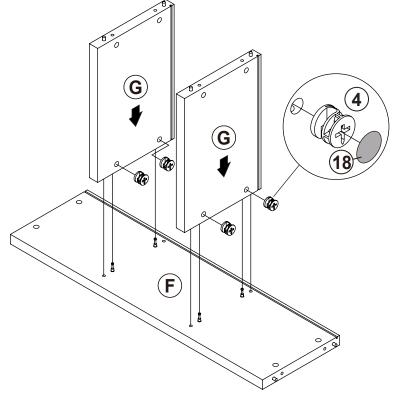

| 2 PCS  | 18 | STICKER<br>Ø 20mm                           |        | 4 PCS |

### Z7,Z9,Z11,Z13,Z14 not included in blister packaging.

### NOTE:

Phillips head screw driver is required in the assembly process; however, manufacturer does not provide this item.

# ITEM: **802713 STEP 1**

































STEP 3



# lacksquare the reverse side lacksquare













# ITEM:802713 STEP 5















STEP 7











# STEP 9



















# STEP 11 COASTER FINE FUNITURE STEP 11 STEP 11 STEP 11













### **STEP 15-2**























**STEP 15-5** 





10









PAGE 11 OF 16

COASTERFURNITURE.COM

















K 0

**STEP 16-3** 

0





**STEP 16-4** 







**STEP 16-5** 









# ITEM:**802713 STEP 17**













### **STEP 19**

**COMPLETE** 

















Note: Dimension tolerance ±5%



# ANTI-TIPPING INSTALLMENT INSTRUCTIONS FURNITURE TIPPING RESTRAINT

### **WARNING**

Injury may result from tipping furniture.

This restraint may protect against tipping furniture.

Do not allow children to climb on furniture.

This restraint is not a substitute for proper adult supervision.

Failure to detach this restraint before moving the furniture may result in inju