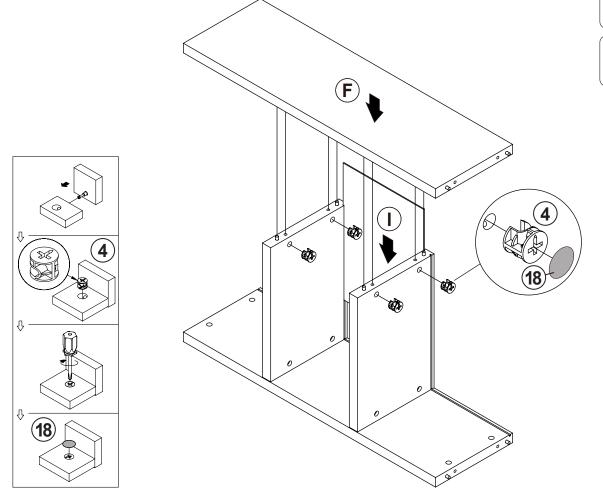

| 2 PCS  | 18 | STICKER<br>Ø 20mm                           |        | 4 PCS |

### Z7,Z9,Z11,Z13,Z14 not included in blister packaging.

### NOTE:

Phillips head screw driver is required in the assembly process; however, manufacturer does not provide this item.

# ITEM: **802713 STEP 1**

































STEP 3



# lacksquare the reverse side lacksquare













# ITEM:802713 STEP 5















STEP 7











# STEP 9



















# STEP 11 COASTER FINE FUNITURE STEP 11 STEP 11 STEP 11













### **STEP 15-2**























**STEP 15-5** 





10









PAGE 11 OF 16

COASTERFURNITURE.COM

















K 0

**STEP 16-3** 

0





**STEP 16-4** 







**STEP 16-5** 









# ITEM:**802713 STEP 17**













### **STEP 19**

**COMPLETE** 

















Note: Dimension tolerance ±5%



# ANTI-TIPPING INSTALLMENT INSTRUCTIONS FURNITURE TIPPING RESTRAINT

### **WARNING**

Injury may result from tipping furniture.

This restraint may protect against tipping furniture.

Do not allow children to climb on furniture.

This restraint is not a substitute for proper adult supervision.

Failure to detach this restraint before moving the furniture may result in injury