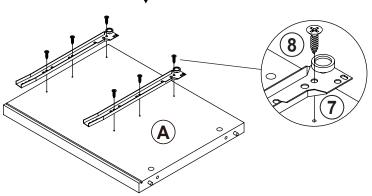

| 2 PCS  | 18 | STICKER<br>Ø 20mm                           |        | 4 PCS |

### Z7,Z9,Z11,Z13,Z14 not included in blister packaging.

### NOTE:

Phillips head screw driver is required in the assembly process; however, manufacturer does not provide this item.

# ITEM: **802713 STEP 1**

































STEP 3



# lacksquare the reverse side lacksquare













# ITEM:802713 STEP 5















STEP 7











# STEP 9



















# STEP 11 COASTER FINE FUNITURE STEP 11 STEP 11 STEP 11













### **STEP 15-2**























**STEP 15-5** 





10









PAGE 11 OF 16

COASTERFURNITURE.COM

















K 0

**STEP 16-3** 

0





**STEP 16-4** 







**STEP 16-5** 









# ITEM:**802713 STEP 17**













### **STEP 19**

**COMPLETE** 

















Note: Dimension tolerance ±5%



# ANTI-TIPPING INSTALLMENT INSTRUCTIONS FURNITURE TIPPING RESTRAINT

### **WARNING**

Injury may result from tipping furniture.

This restraint may protect against tipping furniture.

Do not allow children to climb on furniture.

This restraint