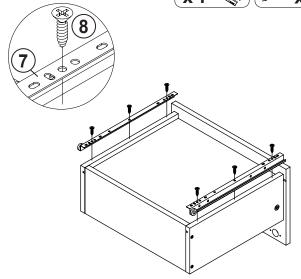

### **HARDWARE IDENTIFICATION**

| Z  |                              |                                                                                                                                                                                                                                                                                                                                                                                                                                                                                                                                                                                                                                                                                                                                                                                                                                                                                                                                                                                                                                                                                                                                                                                                                                                                                                                                                                                                                                                                                                                                                                                                                                                                                                                                                                                                                                                                                                                                                                                                                                                                                                                                |        |    |                                             |        |       |
|----|------------------------------|--------------------------------------------------------------------------------------------------------------------------------------------------------------------------------------------------------------------------------------------------------------------------------------------------------------------------------------------------------------------------------------------------------------------------------------------------------------------------------------------------------------------------------------------------------------------------------------------------------------------------------------------------------------------------------------------------------------------------------------------------------------------------------------------------------------------------------------------------------------------------------------------------------------------------------------------------------------------------------------------------------------------------------------------------------------------------------------------------------------------------------------------------------------------------------------------------------------------------------------------------------------------------------------------------------------------------------------------------------------------------------------------------------------------------------------------------------------------------------------------------------------------------------------------------------------------------------------------------------------------------------------------------------------------------------------------------------------------------------------------------------------------------------------------------------------------------------------------------------------------------------------------------------------------------------------------------------------------------------------------------------------------------------------------------------------------------------------------------------------------------------|--------|----|---------------------------------------------|--------|-------|
| NO | DESCRIPTION                  | FIGURE                                                                                                                                                                                                                                                                                                                                                                                                                                                                                                                                                                                                                                                                                                                                                                                                                                                                                                                                                                                                                                                                                                                                                                                                                                                                                                                                                                                                                                                                                                                                                                                                                                                                                                                                                                                                                                                                                                                                                                                                                                                                                                                         | Q'TY   | NO | DESCRIPTION                                 | FIGURE | Q'TY  |
| 1  | GLUE 40g                     |                                                                                                                                                                                                                                                                                                                                                                                                                                                                                                                                                                                                                                                                                                                                                                                                                                                                                                                                                                                                                                                                                                                                                                                                                                                                                                                                                                                                                                                                                                                                                                                                                                                                                                                                                                                                                                                                                                                                                                                                                                                                                                                                | 1 PC   | 10 | HANDLE SCREW<br>Ø3x15mm BLK                 |        | 4 PCS |
| 2  | WOODEN DOWEL<br>Ø8x30mm      |                                                                                                                                                                                                                                                                                                                                                                                                                                                                                                                                                                                                                                                                                                                                                                                                                                                                                                                                                                                                                                                                                                                                                                                                                                                                                                                                                                                                                                                                                                                                                                                                                                                                                                                                                                                                                                                                                                                                                                                                                                                                                                                                | 32 PCS | 11 | LOCKER                                      |        | 1 PC  |
| 3  | CAM BOLT<br>Ø7x35.5mm SR     |                                                                                                                                                                                                                                                                                                                                                                                                                                                                                                                                                                                                                                                                                                                                                                                                                                                                                                                                                                                                                                                                                                                                                                                                                                                                                                                                                                                                                                                                                                                                                                                                                                                                                                                                                                                                                                                                                                                                                                                                                                                                                                                                | 24 PCS | 12 | SCREW<br>Ø3 x 18mm BLK                      |        | 2 PCS |
| 4  | CAM LOCK<br>Ø15x12mm SR      |                                                                                                                                                                                                                                                                                                                                                                                                                                                                                                                                                                                                                                                                                                                                                                                                                                                                                                                                                                                                                                                                                                                                                                                                                                                                                                                                                                                                                                                                                                                                                                                                                                                                                                                                                                                                                                                                                                                                                                                                                                                                                                                                | 24 PCS | 13 | TYPEA+C<br>ELECTRICAL<br>SOCKET             |        | 1 PC  |
| 5  | BOLT<br>ø9.5x55mm SR         | <b>Manage</b> (See                                                                                                                                                                                                                                                                                                                                                                                                                                                                                                                                                                                                                                                                                                                                                                                                                                                                                                                                                                                                                                                                                                                                                                                                                                                                                                                                                                                                                                                                                                                                                                                                                                                                                                                                                                                                                                                                                                                                                                                                                                                                                                             | 4 PCS  | 14 | PLASTIC COVER<br>Ø 52mm                     |        | 1 PC  |
| 6  | SCREW<br>Ø 4.3x35mm SR       | Market Market Company of the Company | 8 PCS  | 15 | FOOTHOLD                                    |        | 4 PCS |
| 7  | GLIDES<br>L = 350mm BLK      | CL C                                                                                                                                                                                                                                                                                                                                                                                                                                                                                                                                                                                                                                                                                                                                                                                                                                                                                                                                                                                                                                                                                                                                                                                                                                                                                                                                                                                                                                                                                                                                                                                                                                                                                                                                                                                                                                                                                                                                                                                                                                                                                       | 2 PCS  | 16 | BACK PANEL<br>SUPPORT                       |        | 6 PCS |
| 8  | GLIDES SCREW<br>Ø 3x12mm BLK |                                                                                                                                                                                                                                                                                                                                                                                                                                                                                                                                                                                                                                                                                                                                                                                                                                                                                                                                                                                                                                                                                                                                                                                                                                                                                                                                                                                                                                                                                                                                                                                                                                                                                                                                                                                                                                                                                                                                                                                                                                                                                                                                | 24 PCS | 17 | BACK PANEL<br>SUPPORT SCREW<br>Ø3 x 19mm SR |        | 6 PCS |
| 9  | HANDLE<br>L=120mm BLK        |                                                                                                                                                                                                                                                                                                                                                                                                                                                                                                                                                                                                                                                                                                                                                                                                                                                                                                                                                                                                                                                                                                                                                                                                                                                                                                                                                                                                                                                                                                                                                                                                                                                                                                                                                                                                                                                                                                                                                                                                                                                                                                                                | 2 PCS  | 18 | STICKER<br>Ø 20mm                           |        | 4 PCS |

# ITEM: **802713 STEP 1**

STEP 3