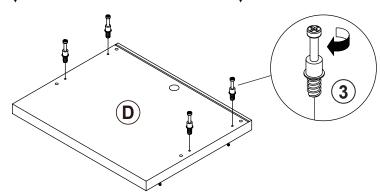

| 2 PCS  | 18 | STICKER<br>Ø 20mm                           |        | 4 PCS |

### Z7,Z9,Z11,Z13,Z14 not included in blister packaging.

### NOTE:

Phillips head screw driver is required in the assembly process; however, manufacturer does not provide this item.

# ITEM: **802713 STEP 1**

































STEP 3



# lacksquare the reverse side lacksquare













# ITEM:802713 STEP 5















STEP 7











# STEP 9



















# STEP 11 COASTER FINE FUNITURE STEP 11 STEP 11 STEP 11













### **STEP 15-2**























**STEP 15-5** 





10









PAGE 11 OF 16

COASTERFURNITURE.COM

















K 0

**STEP 16-3** 

0





**STEP 16-4** 







**STEP 16-5** 









# ITEM:**802713 STEP 17**













### **STEP 19**

**COMPLETE** 

















Note: Dimension tolerance ±5%



# ANTI-TIPPING INSTALLMENT INSTRUCTIONS FURNITURE TIPPING RESTRAINT

### **WARNING**

Injury may result from tipping furniture.

This restraint may protect against tipping furniture.

Do not allow children to climb on furniture.

This restraint is not a substitute for proper adult supervision.

Failure to detach thi