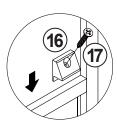

### STEP 1

Secure the bracket to the back top of the unit, using the short screw provided, as shown in the drawing.