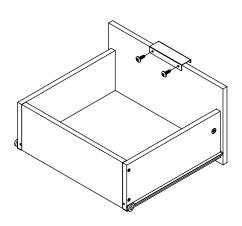

| 2 PCS  | 18 | STICKER<br>Ø 20mm                           |        | 4 PCS |

### Z7,Z9,Z11,Z13,Z14 not included in blister packaging.

### NOTE:

Phillips head screw driver is required in the assembly process; however, manufacturer does not provide this item.

# ITEM: **802713 STEP 1**

































STEP 3



# lacksquare the reverse side lacksquare













# ITEM:802713 STEP 5















STEP 7











# STEP 9



















# STEP 11 COASTER FINE FUNITURE STEP 11 STEP 11 STEP 11













### **STEP 15-2**























**STEP 15-5** 





10









PAGE 11 OF 16

COASTERFURNITURE.COM

















K 0

**STEP 16-3** 

0





**STEP 16-4** 







**STEP 16-5** 









# ITEM:**802713 STEP 17**













### **STEP 19**

**COMPLETE** 

















Note: Dimension tolerance ±5%



# ANTI-TIPPING INSTALLMENT INSTRUCTIONS FURNITURE TIPPING RESTRAINT

### **WARNING**

Injury may result from tipping furniture.

This restraint may protect against tipping furniture.

Do not allow children to climb on furniture.

This restraint is not a substitute for proper adult supervision.

Failure to detach this restraint before moving the furniture may result in injury and damage.

This restraint must be screwed to a wood stud on the wall, using the long screw provided.

### STEP 1

Secure the bracket to the back top of the unit, using the short screw provided, as shown in the drawing.



### STEP 2

Locate the wood stud on the wall, and secure the other bra