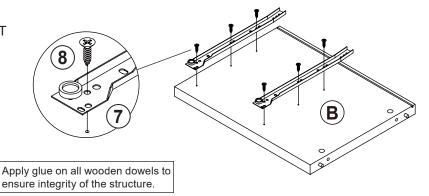

| 2 PCS  | 18 | STICKER<br>Ø 20mm                           |        | 4 PCS |

### Z7,Z9,Z11,Z13,Z14 not included in blister packaging.

### NOTE:

Phillips head screw driver is required in the assembly process; however, manufacturer does not provide this item.

# ITEM: **802713 STEP 1**

































STEP 3



# lacksquare the reverse side lacksquare













# ITEM:802713 STEP 5















STEP 7











# STEP 9



















# STEP 11 COASTER FINE FUNITURE STEP 11 STEP 11 STEP 11













### **STEP 15-2**























**STEP 15-5** 





10









PAGE 11 OF 16

COASTERFURNITURE.COM

















K 0

**STEP 16-3** 

0





**STEP 16-4** 







**STEP 16-5** 









# ITEM:**802713 STEP 17**













### **STEP 19**

**COMPLETE** 

















Note: Dimension tolerance ±5%



# ANTI-TIPPING INSTALLMENT INSTRUCTIONS FURNITURE TIPPING RESTRAINT

### **WARNING**

Injury may result from tipping furniture.

This restraint may protect against tipping furniture.

Do not allow children to climb on furniture.

This restraint is not a substit