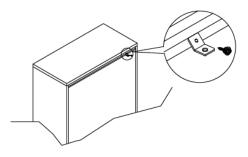

### STEP 1

Secure the bracket to the back top of the unit, using the short screw provided, as shown in the drawing.