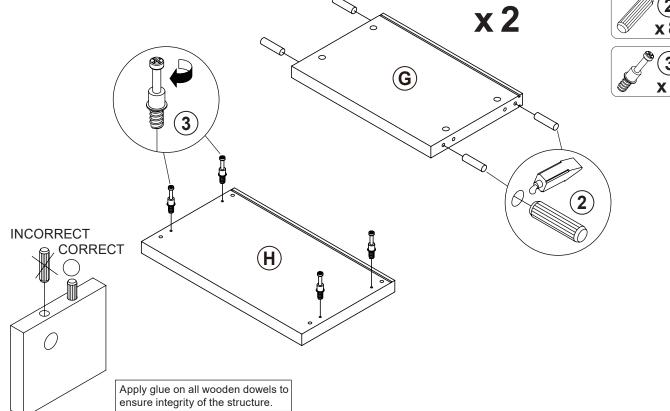

# ITEM: **802713 STEP 1**

STEP 3

# lacksquare the reverse side lacksquare

# ITEM:802713 STEP 5

STEP 7