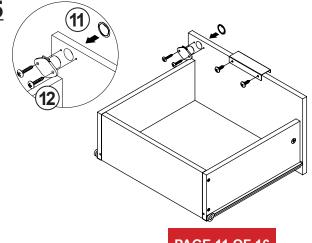

| 2 PCS  | 18 | STICKER<br>Ø 20mm                           |        | 4 PCS |

### Z7,Z9,Z11,Z13,Z14 not included in blister packaging.

### NOTE:

Phillips head screw driver is required in the assembly process; however, manufacturer does not provide this item.

# ITEM: **802713 STEP 1**

































STEP 3



# lacksquare the reverse side lacksquare













# ITEM:802713 STEP 5















STEP 7











# STEP 9



















# STEP 11 COASTER FINE FUNITURE STEP 11 STEP 11 STEP 11













### **STEP 15-2**























**STEP 15-5** 





10









PAGE 11 OF 16

COASTERFURNITURE.COM

















K 0

**STEP 16-3** 

0





**STEP 16-4** 







**STEP 16-5** 









# ITEM:**802713 STEP 17**













### **STEP 19**

**COMPLETE** 

















Note: Dimension tolerance ±5%



# ANTI-TIPPING INSTALLMENT INSTRUCTIONS FURNITURE TIPPING RESTRAINT

### **WARNING**

Injury may result from tipping furniture.

This restraint may protect against tipping furniture.

Do not allow children to climb on furniture.

This restraint is not a substitute for proper adult supervision.

Failure to detach this restraint before moving the furniture may result in injury and damage.

This restraint must be screwed to a wood stud on the wall, using the long screw provided.

### STEP 1

Secure the bracket to the back top of the u