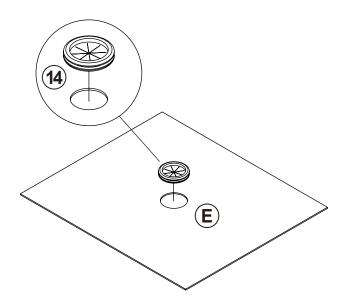

### **HARDWARE IDENTIFICATION**

| Z  |                              |                                                                                                                                                                                                                                                                                                                                                                                                                                                                                                                                                                                                                                                                                                                                                                                                                                                                                                                                                                                                                                                                                                                                                                                                                                                                                                                                                                                                                                                                                                                                                                                                                                                                                                                                                                                                                                                                                                                                                                                                                                                                                                                                |        |    |                                             |        |       |
|----|------------------------------|--------------------------------------------------------------------------------------------------------------------------------------------------------------------------------------------------------------------------------------------------------------------------------------------------------------------------------------------------------------------------------------------------------------------------------------------------------------------------------------------------------------------------------------------------------------------------------------------------------------------------------------------------------------------------------------------------------------------------------------------------------------------------------------------------------------------------------------------------------------------------------------------------------------------------------------------------------------------------------------------------------------------------------------------------------------------------------------------------------------------------------------------------------------------------------------------------------------------------------------------------------------------------------------------------------------------------------------------------------------------------------------------------------------------------------------------------------------------------------------------------------------------------------------------------------------------------------------------------------------------------------------------------------------------------------------------------------------------------------------------------------------------------------------------------------------------------------------------------------------------------------------------------------------------------------------------------------------------------------------------------------------------------------------------------------------------------------------------------------------------------------|--------|----|---------------------------------------------|--------|-------|
| NO | DESCRIPTION                  | FIGURE                                                                                                                                                                                                                                                                                                                                                                                                                                                                                                                                                                                                                                                                                                                                                                                                                                                                                                                                                                                                                                                                                                                                                                                                                                                                                                                                                                                                                                                                                                                                                                                                                                                                                                                                                                                                                                                                                                                                                                                                                                                                                                                         | Q'TY   | NO | DESCRIPTION                                 | FIGURE | Q'TY  |
| 1  | GLUE 40g                     |                                                                                                                                                                                                                                                                                                                                                                                                                                                                                                                                                                                                                                                                                                                                                                                                                                                                                                                                                                                                                                                                                                                                                                                                                                                                                                                                                                                                                                                                                                                                                                                                                                                                                                                                                                                                                                                                                                                                                                                                                                                                                                                                | 1 PC   | 10 | HANDLE SCREW<br>Ø3x15mm BLK                 |        | 4 PCS |
| 2  | WOODEN DOWEL<br>Ø8x30mm      |                                                                                                                                                                                                                                                                                                                                                                                                                                                                                                                                                                                                                                                                                                                                                                                                                                                                                                                                                                                                                                                                                                                                                                                                                                                                                                                                                                                                                                                                                                                                                                                                                                                                                                                                                                                                                                                                                                                                                                                                                                                                                                                                | 32 PCS | 11 | LOCKER                                      |        | 1 PC  |
| 3  | CAM BOLT<br>Ø7x35.5mm SR     |                                                                                                                                                                                                                                                                                                                                                                                                                                                                                                                                                                                                                                                                                                                                                                                                                                                                                                                                                                                                                                                                                                                                                                                                                                                                                                                                                                                                                                                                                                                                                                                                                                                                                                                                                                                                                                                                                                                                                                                                                                                                                                                                | 24 PCS | 12 | SCREW<br>Ø3 x 18mm BLK                      |        | 2 PCS |
| 4  | CAM LOCK<br>Ø15x12mm SR      |                                                                                                                                                                                                                                                                                                                                                                                                                                                                                                                                                                                                                                                                                                                                                                                                                                                                                                                                                                                                                                                                                                                                                                                                                                                                                                                                                                                                                                                                                                                                                                                                                                                                                                                                                                                                                                                                                                                                                                                                                                                                                                                                | 24 PCS | 13 | TYPEA+C<br>ELECTRICAL<br>SOCKET             |        | 1 PC  |
| 5  | BOLT<br>ø9.5x55mm SR         | <b>Manage</b> (See                                                                                                                                                                                                                                                                                                                                                                                                                                                                                                                                                                                                                                                                                                                                                                                                                                                                                                                                                                                                                                                                                                                                                                                                                                                                                                                                                                                                                                                                                                                                                                                                                                                                                                                                                                                                                                                                                                                                                                                                                                                                                                             | 4 PCS  | 14 | PLASTIC COVER<br>Ø 52mm                     |        | 1 PC  |
| 6  | SCREW<br>Ø 4.3x35mm SR       | Market Market Company of the Company | 8 PCS  | 15 | FOOTHOLD                                    |        | 4 PCS |
| 7  | GLIDES<br>L = 350mm BLK      | CL C                                                                                                                                                                                                                                                                                                                                                                                                                                                                                                                                                                                                                                                                                                                                                                                                                                                                                                                                                                                                                                                                                                                                                                                                                                                                                                                                                                                                                                                                                                                                                                                                                                                                                                                                                                                                                                                                                                                                                                                                                                                                                       | 2 PCS  | 16 | BACK PANEL<br>SUPPORT                       |        | 6 PCS |
| 8  | GLIDES SCREW<br>Ø 3x12mm BLK |                                                                                                                                                                                                                                                                                                                                                                                                                                                                                                                                                                                                                                                                                                                                                                                                                                                                                                                                                                                                                                                                                                                                                                                                                                                                                                                                                                                                                                                                                                                                                                                                                                                                                                                                                                                                                                                                                                                                                                                                                                                                                                                                | 24 PCS | 17 | BACK PANEL<br>SUPPORT SCREW<br>Ø3 x 19mm SR |        | 6 PCS |
| 9  | HANDLE<br>L=120mm BLK        |                                                                                                                                                                                                                                                                                                                                                                                                                                                                                                                                                                                                                                                                                                                                                                                                                                                                                                                                                                                                                                                                                                                                                                                                                                                                                                                                                                                                                                                                                                                                                                                                                                                                                                                                                                                                                                                                                                                                                                                                                                                                                                                                | 2 PCS  | 18 | STICKER<br>Ø 20mm                           |        | 4 PCS |