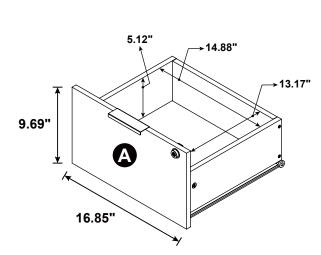

### **HARDWARE IDENTIFICATION**

| Z  |                              |                                                                                                                                                                                                                                                                                                                                                                                                                                                                                                                                                                                                                                                                                                                                                                                                                                                                                                                                                                                                                                                                                                                                                                                                                                                                                                                                                                                                                                                                                                                                                                                                                                                                                                                                                                                                                                                                                                                                                                                                                                                                                                                                |        |    |                                             |        |       |
|----|------------------------------|--------------------------------------------------------------------------------------------------------------------------------------------------------------------------------------------------------------------------------------------------------------------------------------------------------------------------------------------------------------------------------------------------------------------------------------------------------------------------------------------------------------------------------------------------------------------------------------------------------------------------------------------------------------------------------------------------------------------------------------------------------------------------------------------------------------------------------------------------------------------------------------------------------------------------------------------------------------------------------------------------------------------------------------------------------------------------------------------------------------------------------------------------------------------------------------------------------------------------------------------------------------------------------------------------------------------------------------------------------------------------------------------------------------------------------------------------------------------------------------------------------------------------------------------------------------------------------------------------------------------------------------------------------------------------------------------------------------------------------------------------------------------------------------------------------------------------------------------------------------------------------------------------------------------------------------------------------------------------------------------------------------------------------------------------------------------------------------------------------------------------------|--------|----|---------------------------------------------|--------|-------|
| NO | DESCRIPTION                  | FIGURE                                                                                                                                                                                                                                                                                                                                                                                                                                                                                                                                                                                                                                                                                                                                                                                                                                                                                                                                                                                                                                                                                                                                                                                                                                                                                                                                                                                                                                                                                                                                                                                                                                                                                                                                                                                                                                                                                                                                                                                                                                                                                                                         | Q'TY   | NO | DESCRIPTION                                 | FIGURE | Q'TY  |
| 1  | GLUE 40g                     |                                                                                                                                                                                                                                                                                                                                                                                                                                                                                                                                                                                                                                                                                                                                                                                                                                                                                                                                                                                                                                                                                                                                                                                                                                                                                                                                                                                                                                                                                                                                                                                                                                                                                                                                                                                                                                                                                                                                                                                                                                                                                                                                | 1 PC   | 10 | HANDLE SCREW<br>Ø3x15mm BLK                 |        | 4 PCS |
| 2  | WOODEN DOWEL<br>Ø8x30mm      |                                                                                                                                                                                                                                                                                                                                                                                                                                                                                                                                                                                                                                                                                                                                                                                                                                                                                                                                                                                                                                                                                                                                                                                                                                                                                                                                                                                                                                                                                                                                                                                                                                                                                                                                                                                                                                                                                                                                                                                                                                                                                                                                | 32 PCS | 11 | LOCKER                                      |        | 1 PC  |
| 3  | CAM BOLT<br>Ø7x35.5mm SR     |                                                                                                                                                                                                                                                                                                                                                                                                                                                                                                                                                                                                                                                                                                                                                                                                                                                                                                                                                                                                                                                                                                                                                                                                                                                                                                                                                                                                                                                                                                                                                                                                                                                                                                                                                                                                                                                                                                                                                                                                                                                                                                                                | 24 PCS | 12 | SCREW<br>Ø3 x 18mm BLK                      |        | 2 PCS |
| 4  | CAM LOCK<br>Ø15x12mm SR      |                                                                                                                                                                                                                                                                                                                                                                                                                                                                                                                                                                                                                                                                                                                                                                                                                                                                                                                                                                                                                                                                                                                                                                                                                                                                                                                                                                                                                                                                                                                                                                                                                                                                                                                                                                                                                                                                                                                                                                                                                                                                                                                                | 24 PCS | 13 | TYPEA+C<br>ELECTRICAL<br>SOCKET             |        | 1 PC  |
| 5  | BOLT<br>ø9.5x55mm SR         | <b>Manage</b> (See                                                                                                                                                                                                                                                                                                                                                                                                                                                                                                                                                                                                                                                                                                                                                                                                                                                                                                                                                                                                                                                                                                                                                                                                                                                                                                                                                                                                                                                                                                                                                                                                                                                                                                                                                                                                                                                                                                                                                                                                                                                                                                             | 4 PCS  | 14 | PLASTIC COVER<br>Ø 52mm                     |        | 1 PC  |
| 6  | SCREW<br>Ø 4.3x35mm SR       | Market Market Company of the Company | 8 PCS  | 15 | FOOTHOLD                                    |        | 4 PCS |
| 7  | GLIDES<br>L = 350mm BLK      | CL C                                                                                                                                                                                                                                                                                                                                                                                                                                                                                                                                                                                                                                                                                                                                                                                                                                                                                                                                                                                                                                                                                                                                                                                                                                                                                                                                                                                                                                                                                                                                                                                                                                                                                                                                                                                                                                                                                                                                                                                                                                                                                       | 2 PCS  | 16 | BACK PANEL<br>SUPPORT                       |        | 6 PCS |
| 8  | GLIDES SCREW<br>Ø 3x12mm BLK |                                                                                                                                                                                                                                                                                                                                                                                                                                                                                                                                                                                                                                                                                                                                                                                                                                                                                                                                                                                                                                                                                                                                                                                                                                                                                                                                                                                                                                                                                                                                                                                                                                                                                                                                                                                                                                                                                                                                                                                                                                                                                                                                | 24 PCS | 17 | BACK PANEL<br>SUPPORT SCREW<br>Ø3 x 19mm SR |        | 6 PCS |
| 9  | HANDLE<br>L=120mm BLK        |                                                                                                                                                                                                                                                                                                                                                                                                                                                                                                                                                                                                                                                                                                                                                                                                                                                                                                                                                                                                                                                                                                                                                                                                                                                                                                                                                                                                                                                                                                                                                                                                                                                                                                                                                                                                                                                                                                                                                                                                                                                                                                                                | 2 PCS  | 18 | STICKER<br>Ø 20mm                           |        | 4 PCS |