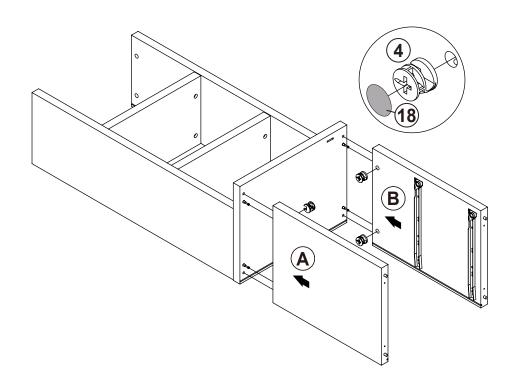

| 2 PCS  | 18 | STICKER<br>Ø 20mm                           |        | 4 PCS |

### Z7,Z9,Z11,Z13,Z14 not included in blister packaging.

### NOTE:

Phillips head screw driver is required in the assembly process; however, manufacturer does not provide this item.

# ITEM: **802713 STEP 1**

































STEP 3



# lacksquare the reverse side lacksquare













# ITEM:802713 STEP 5















STEP 7











# STEP 9



















# STEP 11 COASTER FINE FUNITURE STEP 11 STEP 11 STEP 11













### **STEP 15-2**























**STEP 15-5** 





10









PAGE 11 OF 16

COASTERFURNITURE.COM

















K 0

**STEP 16-3** 

0





**STEP 16-4** 







**STEP 16-5** 









# ITEM:**802713 STEP 17**













### **STEP 19**

**COMPLETE** 

















Note: Dimension tolerance ±5%



# ANTI-TIPPING INSTALLMENT INSTRUCTIONS FURNITURE TIPPING RESTRAINT

### **WARNING**

Injury may result from tipping furniture.

This restraint may protect against tipping furniture.

Do not allow children to climb on furniture.

This restraint is not a substitute for proper adult supervision.

Failure to detach this restraint before moving the furniture may result in injury and damage.

This restraint mus