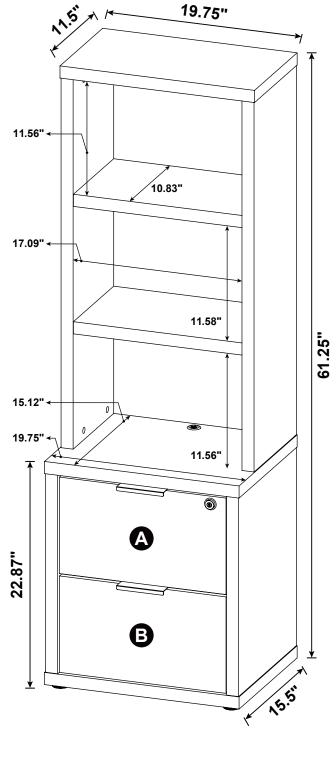

<br>Ø 20mm                           |        | 4 PCS |

### Z7,Z9,Z11,Z13,Z14 not included in blister packaging.

### NOTE:

Phillips head screw driver is required in the assembly process; however, manufacturer does not provide this item.

# ITEM: **802713 STEP 1**

































STEP 3



# lacksquare the reverse side lacksquare













# ITEM:802713 STEP 5















STEP 7











# STEP 9



















# STEP 11 COASTER FINE FUNITURE STEP 11 STEP 11 STEP 11













### **STEP 15-2**























**STEP 15-5** 





10









PAGE 11 OF 16

COASTERFURNITURE.COM

















K 0

**STEP 16-3** 

0





**STEP 16-4** 







**STEP 16-5** 









# ITEM:**802713 STEP 17**













### **STEP 19**

**COMPLETE** 

















Note: Dimension tolerance ±5%



# ANTI-TIPPING INSTALLMENT INSTRUCTIONS FURNITURE TIPPING RESTRAINT

### **WARNING**

Injury may result from tipping furniture.

This restraint may protect against tipping furniture.

Do not allow children to climb on furniture.

This restraint is not a substitute for proper adult supervision.

Failure to detach this restraint before moving the furniture may result in injury and damage.

This restraint must be screwed to a wood stud on the wall, using the long screw provided.

### STEP 1

Secure the bracket to the back top of the unit, using the short screw provided, as shown in the drawing.



### STEP 2

Locate the wood stud on the wall, and secure the other bracket, 2 inches below the back of the unit.



### STEP 3

Place the furniture into position s