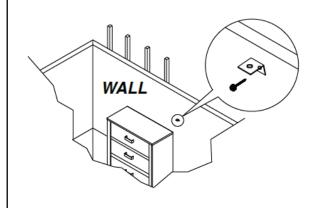

### STEP 2

Locate the wood stud on the wall, and secure the other bracket, 2 inches below the back of the unit.