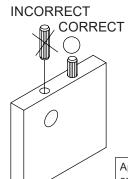

| 2 PCS  | 18 | STICKER<br>Ø 20mm                           |        | 4 PCS |

### Z7,Z9,Z11,Z13,Z14 not included in blister packaging.

### NOTE:

Phillips head screw driver is required in the assembly process; however, manufacturer does not provide this item.

# ITEM: **802713 STEP 1**

































STEP 3



# lacksquare the reverse side lacksquare













# ITEM:802713 STEP 5















STEP 7











# STEP 9



















# STEP 11 COASTER FINE FUNITURE STEP 11 STEP 11 STEP 11













### **STEP 15-2**























**STEP 15-5** 





10









PAGE 11 OF 16

COASTERFURNITURE.COM

















K 0

**STEP 16-3** 

0





**STEP 16-4** 







**STEP 16-5** 









# ITEM:**802713 STEP 17**













### **STEP 19**

**COMPLETE** 

















Note: Dimension tolerance ±5%



# ANTI-TIPPING INSTALLMENT INSTRUCTIONS FURNITURE TIPPING RESTRAINT

### **WARNING**

Injury may result from tipping furniture.

This restraint may protect against tipping furniture.

Do not allow children to climb on furniture.

This restraint is not a subst