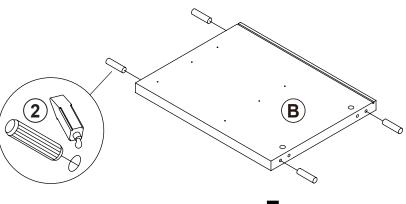

| 2 PCS  | 18 | STICKER<br>Ø 20mm                           |        | 4 PCS |

### Z7,Z9,Z11,Z13,Z14 not included in blister packaging.

### NOTE:

Phillips head screw driver is required in the assembly process; however, manufacturer does not provide this item.

# ITEM: **802713 STEP 1**

































STEP 3



# lacksquare the reverse side lacksquare













# ITEM:802713 STEP 5















STEP 7











# STEP 9



















# STEP 11 COASTER FINE FUNITURE STEP 11 STEP 11 STEP 11













### **STEP 15-2**























**STEP 15-5** 





10









PAGE 11 OF 16

COASTERFURNITURE.COM

















K 0

**STEP 16-3** 

0





**STEP 16-4** 







**STEP 16-5** 









# ITEM:**802713 STEP 17**













### **STEP 19**

**COMPLETE** 

















Note: Dimension tolerance ±5%



# ANTI-TIPPING INSTALLMENT INSTRUCTIONS FURNITURE TIPPING RESTRAINT

### **WARNING**

Injury may result from tipping furniture.

This restraint may protect against tipping furniture.

Do not allow children to climb on furniture.

This restraint is n