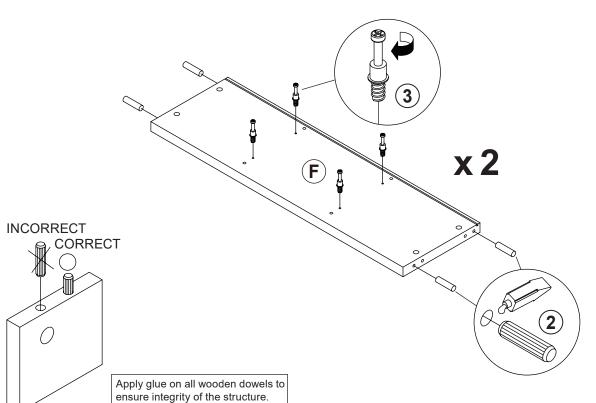

| 2 PCS  | 18 | STICKER<br>Ø 20mm                           |        | 4 PCS |

### Z7,Z9,Z11,Z13,Z14 not included in blister packaging.

### NOTE:

Phillips head screw driver is required in the assembly process; however, manufacturer does not provide this item.

# ITEM: **802713 STEP 1**

































STEP 3



# lacksquare the reverse side lacksquare













# ITEM:802713 STEP 5















STEP 7











# STEP 9



















# STEP 11 COASTER FINE FUNITURE STEP 11 STEP 11 STEP 11













### **STEP 15-2**























**STEP 15-5** 





10









PAGE 11 OF 16

COASTERFURNITURE.COM

















K 0

**STEP 16-3** 

0





**STEP 16-4** 







**STEP 16-5** 









# ITEM:**802713 STEP 17**













### **STEP 19**

**COMPLETE** 

















Note: Dimension tolerance ±5%



# ANTI-TIPPING INSTALLMENT INSTRUCTIONS FURNITURE TIPPING RESTRAINT

### **WARNING**

Injury may result from tipping furniture.

This restraint may protect against tipping furniture.

Do not allow children to climb on furniture.

This restraint is not a substitute for proper adult supervision.

Failure to detach this restrain