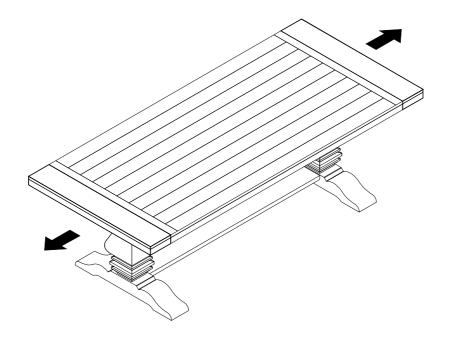

|
|---|------------------------------------------|----------|------|
| 2 | HALF ROUND NUT<br>(22 x 17 x 10mm - WHT) |          | 2PCS |
| 3 | HEX NUT<br>(5/16" x 12 - BLK)            |          | 2PCS |
| 4 | HEX BOLT<br>(5/16" x 50mm - BLK)         |          | 8PCS |
| 5 | LOCK WASHER<br>(1.6 x 14mm - BLK)        |          | 8PCS |
| 6 | FLAT WASHER<br>(1 x 18mm - BLK)          | <b>©</b> | 8PCS |
| 7 | WRENCH<br>(M12 - RBW)                    |          | 1PC  |
| 8 | WOOD DOWEL<br>(10 x 40mm - BRW)          |          | 4PCS |

#### NOTE:

Phillips head screw driver is required in the assembly process; however, manufacturer does not provide this item.

## ITEM: 115531(B1&B2) ASSEMBLY INSTRUCTIONS



#### STEP 1



### STEP 2





### ASSEMBLY INSTRUCTIONS

#### STEP 3



### STEP 4



## ITEM: 115531(B1&B2) ASSEMBLY INSTRUCTIONS



#### STEP 5



### STEP 6



**ASSEMBLY INSTRUCTIONS** 



## STEP 7



## STEP 8 COMPLETE



PAGE 6 OF 6

COASTERFURNITURE.COM





Note: Dimension tolerance ±5%