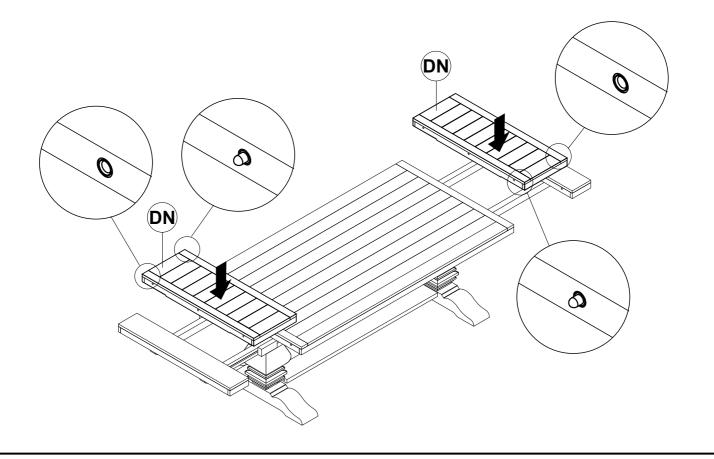

-----|
| 2 | HALF ROUND NUT<br>(22 x 17 x 10mm - WHT) |          | 2PCS |
| 3 | HEX NUT<br>(5/16" x 12 - BLK)            |          | 2PCS |
| 4 | HEX BOLT<br>(5/16" x 50mm - BLK)         |          | 8PCS |
| 5 | LOCK WASHER<br>(1.6 x 14mm - BLK)        |          | 8PCS |
| 6 | FLAT WASHER<br>(1 x 18mm - BLK)          | <b>©</b> | 8PCS |
| 7 | WRENCH<br>(M12 - RBW)                    |          | 1PC  |
| 8 | WOOD DOWEL<br>(10 x 40mm - BRW)          |          | 4PCS |

#### NOTE:

Phillips head screw driver is required in the assembly process; however, manufacturer does not provide this item.

## ITEM: 115531(B1&B2) ASSEMBLY INSTRUCTIONS



#### STEP 1



### STEP 2





### ASSEMBLY INSTRUCTIONS

#### STEP 3



### STEP 4



## ITEM: 115531(B1&B2) ASSEMBLY INSTRUCTIONS



#### STEP 5



### STEP 6



**ASSEMBLY INSTRUCTIONS** 



## STEP 7



## STEP 8 COMPLETE



PAGE 6 OF 6

COASTERFURNITURE.COM





Note: Dimension tolerance ±5%