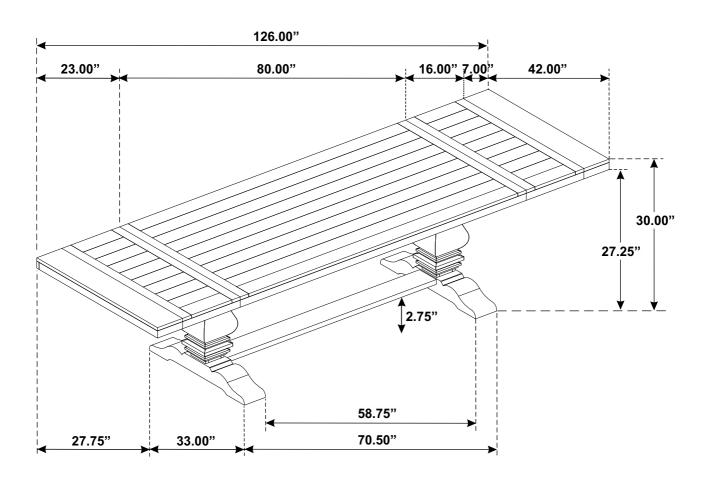

## STEP 8 COMPLETE

PAGE 6 OF 6

COASTERFURNITURE.COM

Note: Dimension tolerance ±5%