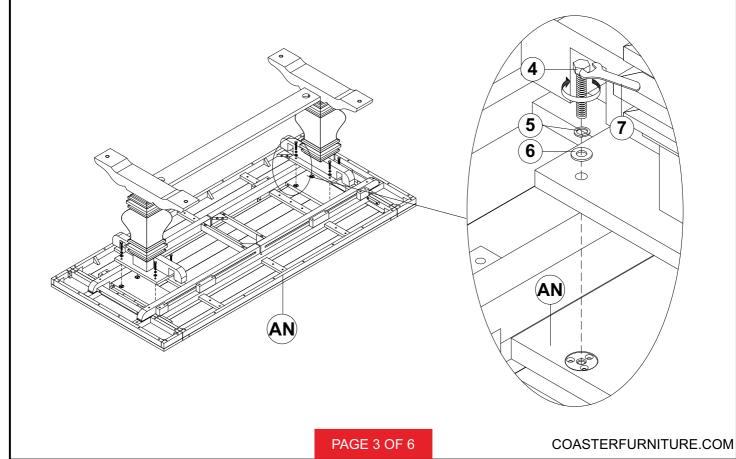

THREADED BOLT<br>(5/16" x 100mm - WHT)   |          | 2PCS |
|---|------------------------------------------|----------|------|
| 2 | HALF ROUND NUT<br>(22 x 17 x 10mm - WHT) |          | 2PCS |
| 3 | HEX NUT<br>(5/16" x 12 - BLK)            |          | 2PCS |
| 4 | HEX BOLT<br>(5/16" x 50mm - BLK)         |          | 8PCS |
| 5 | LOCK WASHER<br>(1.6 x 14mm - BLK)        |          | 8PCS |
| 6 | FLAT WASHER<br>(1 x 18mm - BLK)          | <b>©</b> | 8PCS |
| 7 | WRENCH<br>(M12 - RBW)                    |          | 1PC  |
| 8 | WOOD DOWEL<br>(10 x 40mm - BRW)          |          | 4PCS |

#### NOTE:

Phillips head screw driver is required in the assembly process; however, manufacturer does not provide this item.

## ITEM: 115531(B1&B2) ASSEMBLY INSTRUCTIONS



#### STEP 1



### STEP 2





### ASSEMBLY INSTRUCTIONS

#### STEP 3



### STEP 4



## ITEM: 115531(B1&B2) ASSEMBLY INSTRUCTIONS



#### STEP 5



### STEP 6



**ASSEMBLY INSTRUCTIONS** 



## STEP 7



## STEP 8 COMPLETE



PAGE 6 OF 6

COASTERFURNITURE.COM





Note: Dimension tolerance ±5%