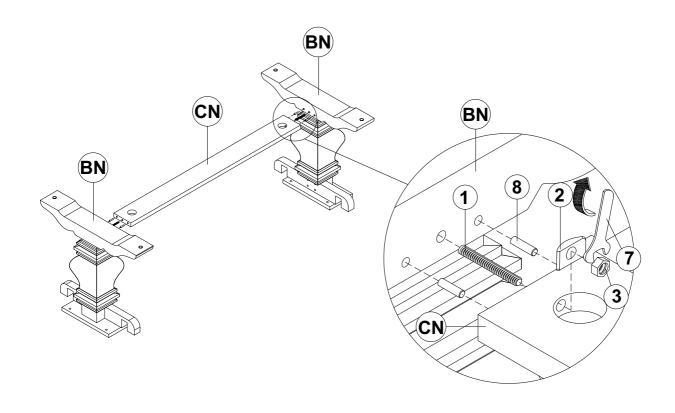

1 (B1)

| 1 | THREADED BOLT<br>(5/16" x 100mm - WHT)   |          | 2PCS |
|---|------------------------------------------|----------|------|
| 2 | HALF ROUND NUT<br>(22 x 17 x 10mm - WHT) |          | 2PCS |
| 3 | HEX NUT<br>(5/16" x 12 - BLK)            |          | 2PCS |
| 4 | HEX BOLT<br>(5/16" x 50mm - BLK)         |          | 8PCS |
| 5 | LOCK WASHER<br>(1.6 x 14mm - BLK)        |          | 8PCS |
| 6 | FLAT WASHER<br>(1 x 18mm - BLK)          | <b>©</b> | 8PCS |
| 7 | WRENCH<br>(M12 - RBW)                    |          | 1PC  |
| 8 | WOOD DOWEL<br>(10 x 40mm - BRW)          |          | 4PCS |

#### NOTE:

Phillips head screw driver is required in the assembly process; however, manufacturer does not provide this item.

## ITEM: 115531(B1&B2) ASSEMBLY INSTRUCTIONS



#### STEP 1



### STEP 2





### ASSEMBLY INSTRUCTIONS

#### STEP 3



### STEP 4



## ITEM: 115531(B1&B2) ASSEMBLY INSTRUCTIONS



#### STEP 5



### STEP 6



**ASSEMBLY INSTRUCTIONS** 



## STEP 7



## STEP 8 COMPLETE



PAGE 6 OF 6

COASTERFURNITURE.COM





Note: Dimension tolerance ±5%