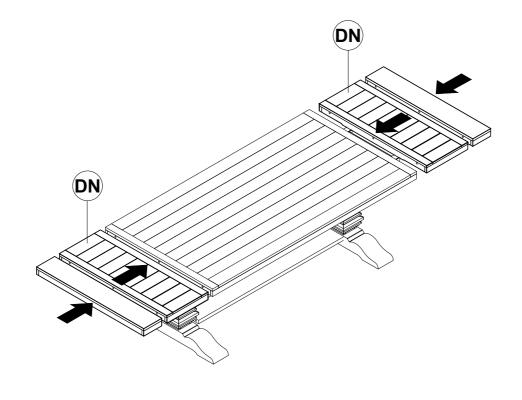

ALF ROUND NUT<br>(22 x 17 x 10mm - WHT) |          | 2PCS |
| 3 | HEX NUT<br>(5/16" x 12 - BLK)            |          | 2PCS |
| 4 | HEX BOLT<br>(5/16" x 50mm - BLK)         |          | 8PCS |
| 5 | LOCK WASHER<br>(1.6 x 14mm - BLK)        |          | 8PCS |
| 6 | FLAT WASHER<br>(1 x 18mm - BLK)          | <b>©</b> | 8PCS |
| 7 | WRENCH<br>(M12 - RBW)                    |          | 1PC  |
| 8 | WOOD DOWEL<br>(10 x 40mm - BRW)          |          | 4PCS |

#### NOTE:

Phillips head screw driver is required in the assembly process; however, manufacturer does not provide this item.

## ITEM: 115531(B1&B2) ASSEMBLY INSTRUCTIONS



#### STEP 1



### STEP 2





### ASSEMBLY INSTRUCTIONS

#### STEP 3



### STEP 4



## ITEM: 115531(B1&B2) ASSEMBLY INSTRUCTIONS



#### STEP 5



### STEP 6



**ASSEMBLY INSTRUCTIONS** 



## STEP 7



## STEP 8 COMPLETE



PAGE 6 OF 6

COASTERFURNITURE.COM





Note: Dimension tolerance ±5%