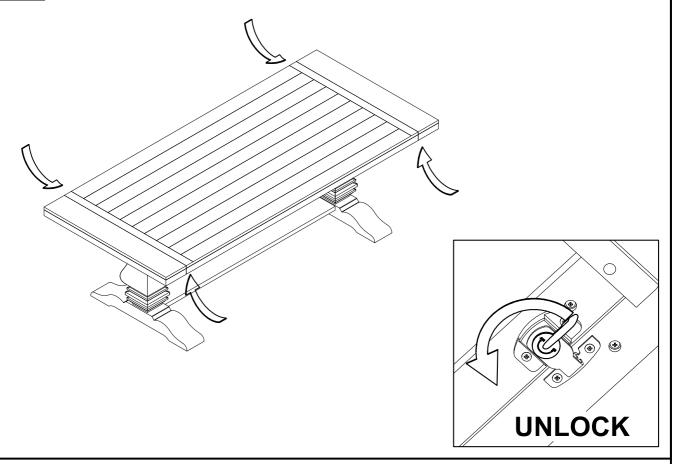

| 2PCS |
|---|------------------------------------------|----------|------|
| 2 | HALF ROUND NUT<br>(22 x 17 x 10mm - WHT) |          | 2PCS |
| 3 | HEX NUT<br>(5/16" x 12 - BLK)            |          | 2PCS |
| 4 | HEX BOLT<br>(5/16" x 50mm - BLK)         |          | 8PCS |
| 5 | LOCK WASHER<br>(1.6 x 14mm - BLK)        |          | 8PCS |
| 6 | FLAT WASHER<br>(1 x 18mm - BLK)          | <b>©</b> | 8PCS |
| 7 | WRENCH<br>(M12 - RBW)                    |          | 1PC  |
| 8 | WOOD DOWEL<br>(10 x 40mm - BRW)          |          | 4PCS |

#### NOTE:

Phillips head screw driver is required in the assembly process; however, manufacturer does not provide this item.

## ITEM: 115531(B1&B2) ASSEMBLY INSTRUCTIONS



#### STEP 1



### STEP 2





### ASSEMBLY INSTRUCTIONS

#### STEP 3



### STEP 4



## ITEM: 115531(B1&B2) ASSEMBLY INSTRUCTIONS



#### STEP 5



### STEP 6



**ASSEMBLY INSTRUCTIONS** 



## STEP 7



## STEP 8 COMPLETE



PAGE 6 OF 6

COASTERFURNITURE.COM





Note: Dimension tolerance ±5%