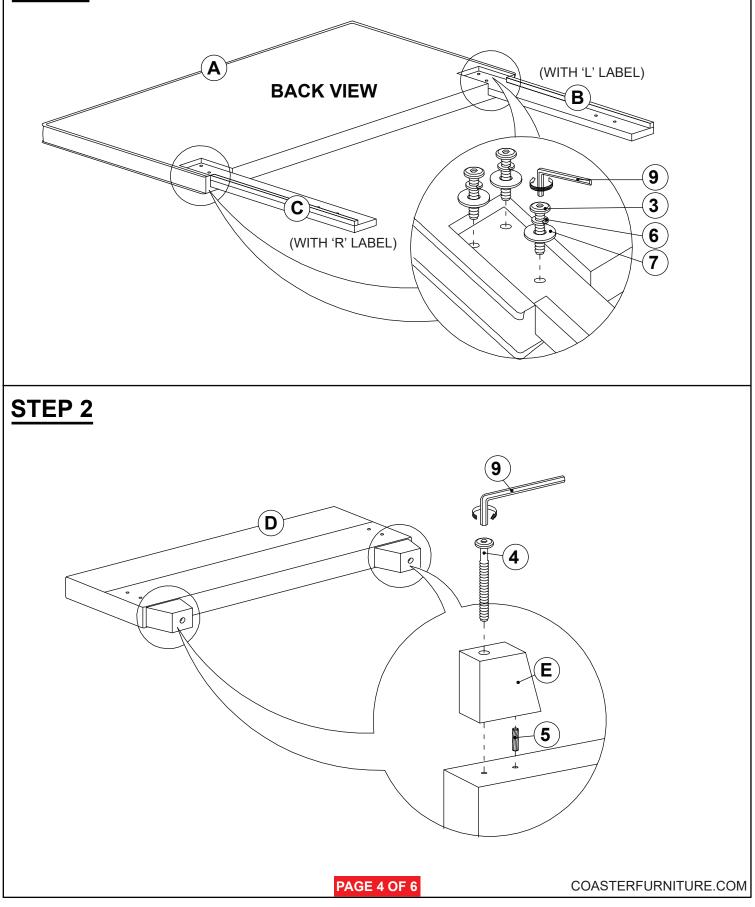

HEAD SCREW<br>(M4 x 32mm - RBW)     |    | 8PCS  |
| 4 | BOLT 4<br>(M6 x 70mm - RBW) | ))                                                                              | 2PCS  | 9  | SMALL ALLEN WRENCH<br>(M4 x 100mm - BLK) |    | 1PC   |
| 5 | WOOD DOWEL<br>(M8Ø x 30mm)  |                                                                                 | 2PCS  | 10 | BIG ALLEN WRENCH<br>(M5 x 65mm - BLK)    |    | 1PC   |
|   |                             |                                                                                 |       |    |                                          |    |       |

#### NOTE:

Phillips head screw driver is required in the assembly process; however, manufacturer does not provided this item.

PAGE 3 OF 6

### **ASSEMBLY INSTRUCTIONS**



**STEP 1** 



### **ASSEMBLY INSTRUCTIONS**







### **ASSEMBLY INSTRUCTIONS**



STEP 5



# STEP 6









COASTERFURNITURE.COM