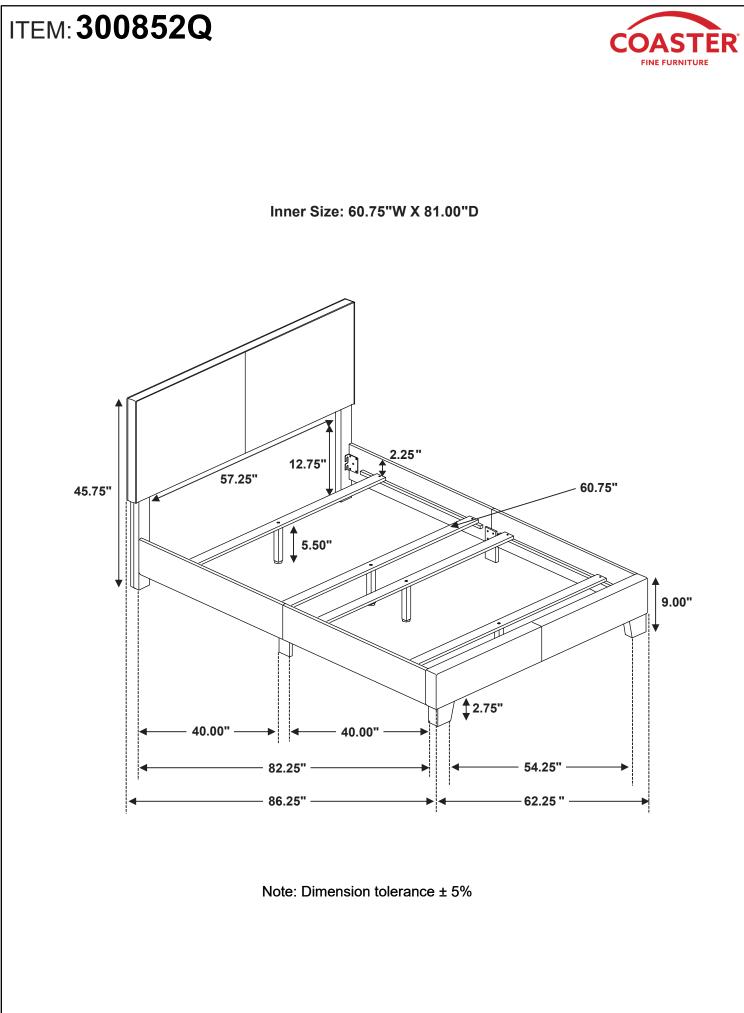

| 2PCS  | 9  | SMALL ALLEN WRENCH<br>(M4 x 100mm - BLK) |    | 1PC   |
| 5 | WOOD DOWEL<br>(M8Ø x 30mm)  |                                                                                 | 2PCS  | 10 | BIG ALLEN WRENCH<br>(M5 x 65mm - BLK)    |    | 1PC   |
|   |                             |                                                                                 |       |    |                                          |    |       |

#### NOTE:

Phillips head screw driver is required in the assembly process; however, manufacturer does not provided this item.

PAGE 3 OF 6

### **ASSEMBLY INSTRUCTIONS**



**STEP 1** 



### **ASSEMBLY INSTRUCTIONS**







### **ASSEMBLY INSTRUCTIONS**



STEP 5



# STEP 6









COASTERFURNITURE.COM