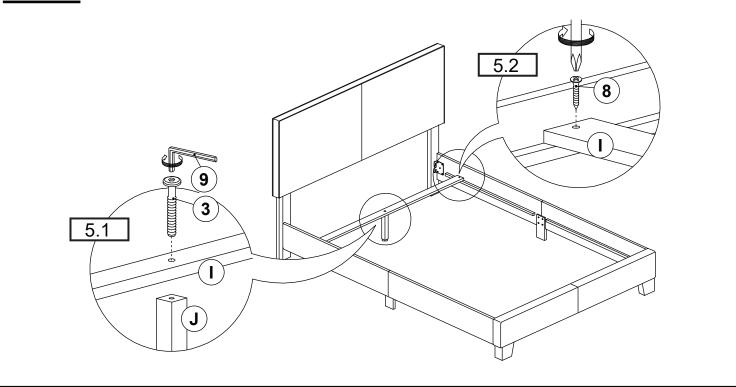

RBW) | ))                                                                              | 2PCS  | 9  | SMALL ALLEN WRENCH<br>(M4 x 100mm - BLK) |    | 1PC   |
| 5 | WOOD DOWEL<br>(M8Ø x 30mm)  |                                                                                 | 2PCS  | 10 | BIG ALLEN WRENCH<br>(M5 x 65mm - BLK)    |    | 1PC   |
|   |                             |                                                                                 |       |    |                                          |    |       |

#### NOTE:

Phillips head screw driver is required in the assembly process; however, manufacturer does not provided this item.

PAGE 3 OF 6

### **ASSEMBLY INSTRUCTIONS**



**STEP 1** 



### **ASSEMBLY INSTRUCTIONS**







### **ASSEMBLY INSTRUCTIONS**



STEP 5



# STEP 6









COASTERFURNITURE.COM