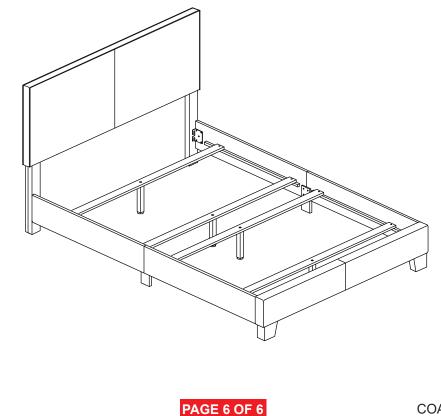

| 2PCS  | 9  | SMALL ALLEN WRENCH<br>(M4 x 100mm - BLK) |    | 1PC   |
| 5 | WOOD DOWEL<br>(M8Ø x 30mm)  |                                                                                 | 2PCS  | 10 | BIG ALLEN WRENCH<br>(M5 x 65mm - BLK)    |    | 1PC   |
|   |                             |                                                                                 |       |    |                                          |    |       |

#### NOTE:

Phillips head screw driver is required in the assembly process; however, manufacturer does not provided this item.

PAGE 3 OF 6

### **ASSEMBLY INSTRUCTIONS**



**STEP 1** 



### **ASSEMBLY INSTRUCTIONS**







### **ASSEMBLY INSTRUCTIONS**



STEP 5



# STEP 6









COASTERFURNITURE.COM