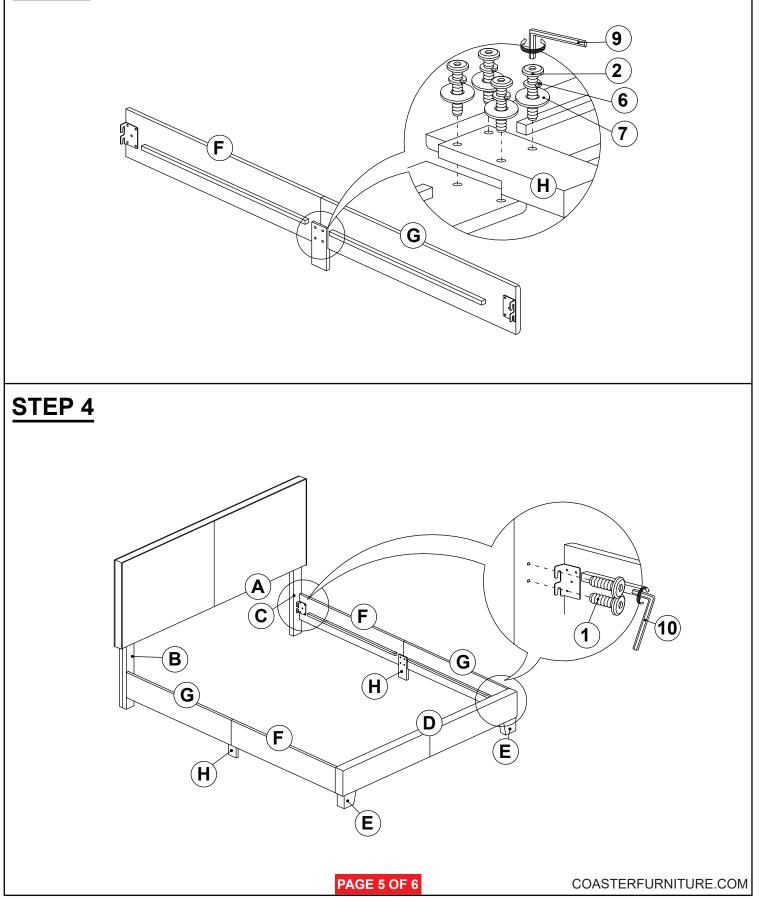

|    | 8PCS  |
| 4 | BOLT 4<br>(M6 x 70mm - RBW) | ))                                                                              | 2PCS  | 9  | SMALL ALLEN WRENCH<br>(M4 x 100mm - BLK) |    | 1PC   |
| 5 | WOOD DOWEL<br>(M8Ø x 30mm)  |                                                                                 | 2PCS  | 10 | BIG ALLEN WRENCH<br>(M5 x 65mm - BLK)    |    | 1PC   |
|   |                             |                                                                                 |       |    |                                          |    |       |

#### NOTE:

Phillips head screw driver is required in the assembly process; however, manufacturer does not provided this item.

PAGE 3 OF 6

### **ASSEMBLY INSTRUCTIONS**



**STEP 1** 



### **ASSEMBLY INSTRUCTIONS**







### **ASSEMBLY INSTRUCTIONS**



STEP 5



# STEP 6









COASTERFURNITURE.COM