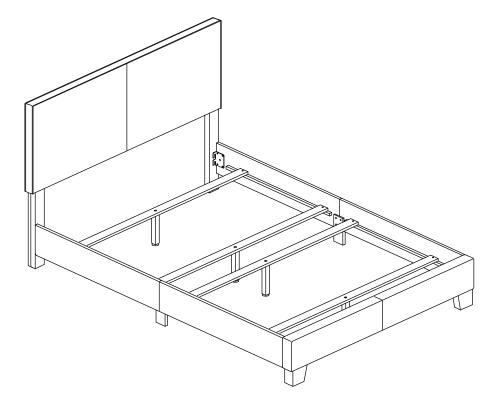

## PARTS IDENTIFICATION

| Α | HEADBOARD<br>PANEL                      | 1PC     | F | BED RAIL<br>(WITH "F" LABEL)        | 2PCS |
|---|-----------------------------------------|---------|---|-------------------------------------|------|
| В | LEFT HEADBOARD LEG<br>(WITH "L" LABEL)  | 1PC     | G | BED RAIL<br>(WITH "G" LABEL)        | 2PCS |
| С | RIGHT HEADBOARD LEG<br>(WITH "R" LABEL) | <br>1PC | н | BED RAIL<br>SUPPORT LEG             | 2PCS |
| D | FOOTBOARD<br>PANEL                      | 1PC     | I | BED SLAT                            | 4PCS |
| E | FOOTBOARD LEG                           | 2PCS    | J | BED SLAT<br>SUPPORT<br>WITH LEVELER | 4PCS |