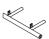

#### HARDWARE IDENTIFICATION

1 BOLT (5/16" x 25mm - BLK)

16PCS

2 LOCK WASHER (1.6 x 14mm - BLK)

16PCS

3 FLAT WASHER (1 x 18mm - BLK)

0

16PCS

4 ALLEN WRENCH (M5 x 65mm - BLK)

1PC