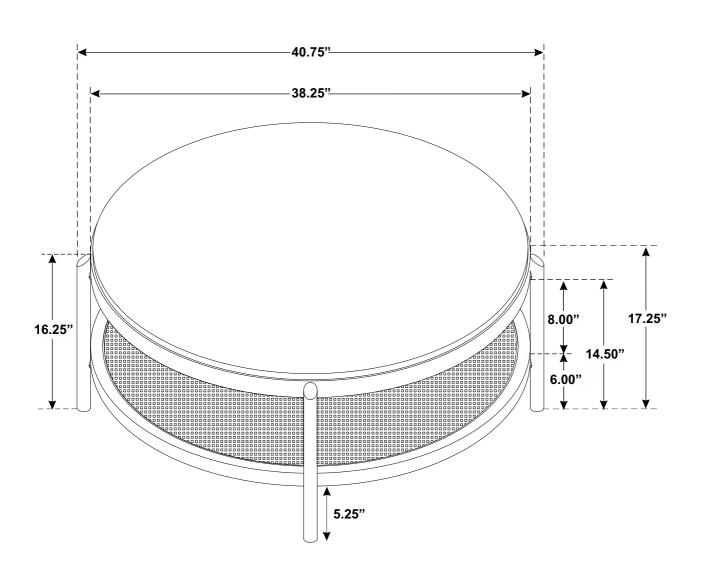

## STEP 4 COMPLETE

凉

COASTERFURNITURE.COM

ITEM: **706188** 

Note: Dimension tolerance ±5%