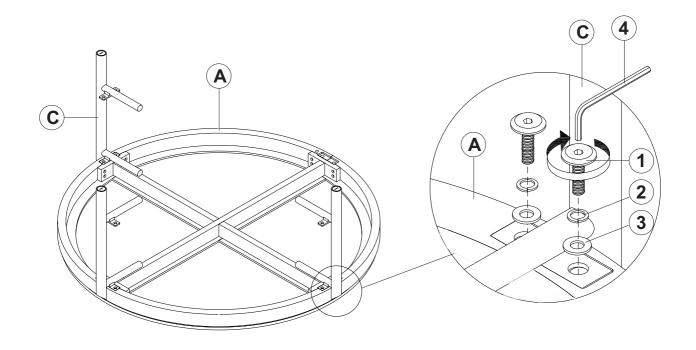

# ITEM: **706188**ASSEMBLY INSTRUCTIONS STEP 1

#### **PART IDENTIFICATION**

A TOP

1PC

B SHELF

1PC

C LEG FRAME

4PCS

#### HARDWARE IDENTIFICATION

1 BOLT (5/16" x 25mm - BLK)

16PCS

2 LOCK WASHER (1.6 x 14mm - BLK)

16PCS

3 FLAT WASHER (1 x 18mm - BLK)

0

16PCS

4 ALLEN WRENCH (M5 x 65mm - BLK)

1PC