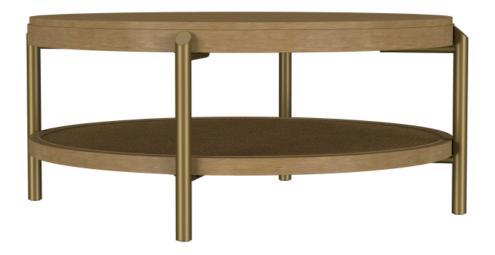

## ASSEMBLY INSTRUCTIONS COASTER FINE FURNITURE

Fine Furniture for every stage of life

706188 Coffee Table

PAGE 1 OF 4

REVISION 0: 02/19/2025

#### **PART IDENTIFICATION**

A TOP

1PC

B SHELF

1PC

C LEG FRAME

4PCS