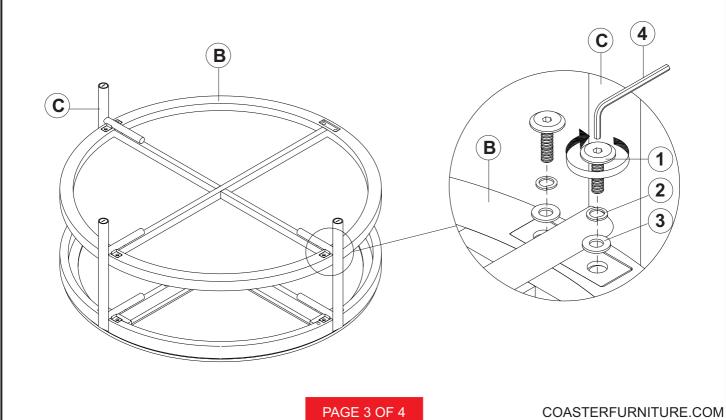

#### STEP 2

#### **PART IDENTIFICATION**

A TOP

1PC

B SHELF

1PC

C LEG FRAME

4PCS

#### HARDWARE IDENTIFICATION

1 BOLT (5/16" x 25mm - BLK)

16PCS

2 LOCK WASHER (1.6 x 14mm - BLK)

16PCS

3 FLAT WASHER (1 x 18mm - BLK)

0

16PCS

4 ALLEN WRENCH (M5 x 65mm - BLK)

1PC