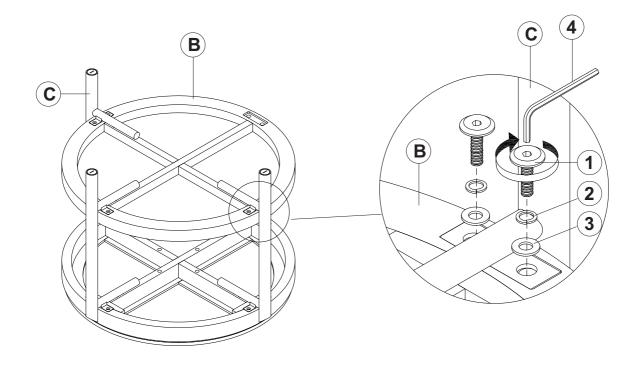

## STEP 2

### PART IDENTIFICATION

A TOP

1PC

B SHELF

C LEG FRAME 4PCS

## **HARDWARE IDENTIFICATION**

1 BOLT (5/16" x 25mm - BLK)

2 LOCK WASHER (1.6 x 14mm - BLK)

3 FLAT WASHER (1 x 18mm - BLK)

4 ALLEN WRENCH (M5 x 65mm - BLK)