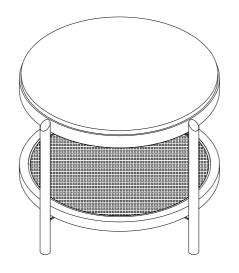

hardware and parts are present prior to start of assembly.
- 3. Please follow attached instructions in the same sequence as numbered to assure fast & easy assembly.



#### **WARNING!**

- 1. Don't attempt to repair or modify parts that are broken or defective. Please contact the store immediatelly.
- 2. This product is for home use only and not intended for commercial establishments.



**ASSEMBLY TIME** 

15 MINUTES

### PART IDENTIFICATION

A TOP

1PC

B SHELF

C LEG FRAME 4PCS

## **HARDWARE IDENTIFICATION**

1 BOLT (5/16" x 25mm - BLK)

2 LOCK WASHER (1.6 x 14mm - BLK)

3 FLAT WASHER (1 x 18mm - BLK)

4 ALLEN WRENCH (M5 x 65mm - BLK)

# ITEM: **706197**ASSEMBLY INSTRUCTIONS STEP 1





## STEP 2



## ITEM: **706197**

### **ASSEMBLY INSTRUCTIONS**

## STEP 3





## STEP 4 COMPLETE





ITEM: **706197** 





Note: Dimension tolerance ±5%