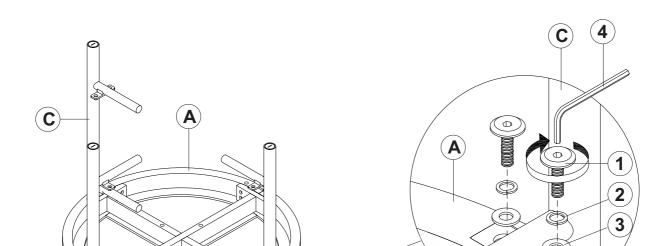

# ITEM: **706197**ASSEMBLY INSTRUCTIONS STEP 1

### PART IDENTIFICATION

A TOP

1PC

B SHELF

C LEG FRAME 4PCS

## **HARDWARE IDENTIFICATION**

1 BOLT (5/16" x 25mm - BLK)

2 LOCK WASHER (1.6 x 14mm - BLK)

3 FLAT WASHER (1 x 18mm - BLK)

4 ALLEN WRENCH (M5 x 65mm - BLK)