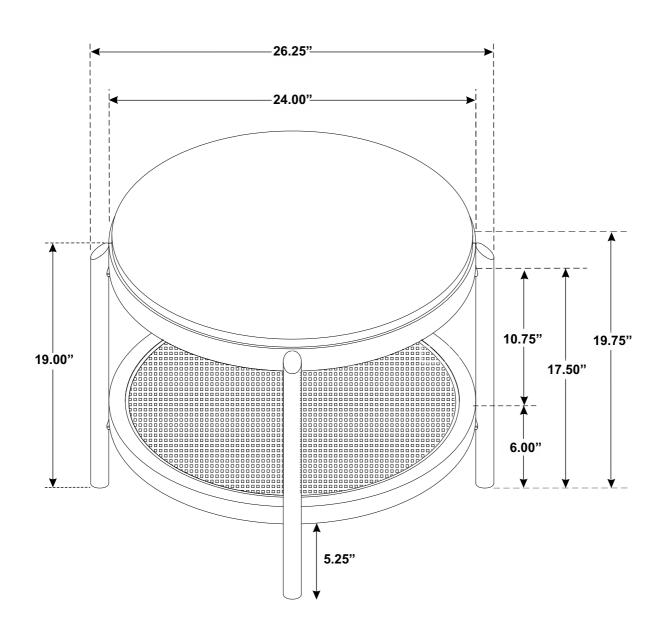

esent prior to start of assembly.
- 3. Please follow attached instructions in the same sequence as numbered to assure fast & easy assembly.



#### **WARNING!**

- 1. Don't attempt to repair or modify parts that are broken or defective. Please contact the store immediatelly.
- 2. This product is for home use only and not intended for commercial establishments.



**ASSEMBLY TIME** 

15 MINUTES

### PART IDENTIFICATION

A TOP

1PC

B SHELF

C LEG FRAME 4PCS

## **HARDWARE IDENTIFICATION**

1 BOLT (5/16" x 25mm - BLK)

2 LOCK WASHER (1.6 x 14mm - BLK)

3 FLAT WASHER (1 x 18mm - BLK)

4 ALLEN WRENCH (M5 x 65mm - BLK)

# ITEM: **706197**ASSEMBLY INSTRUCTIONS STEP 1





## STEP 2



## ITEM: **706197**

### **ASSEMBLY INSTRUCTIONS**

## STEP 3





## STEP 4 COMPLETE





ITEM: **706197** 





Note: Dimension tolerance ±5%