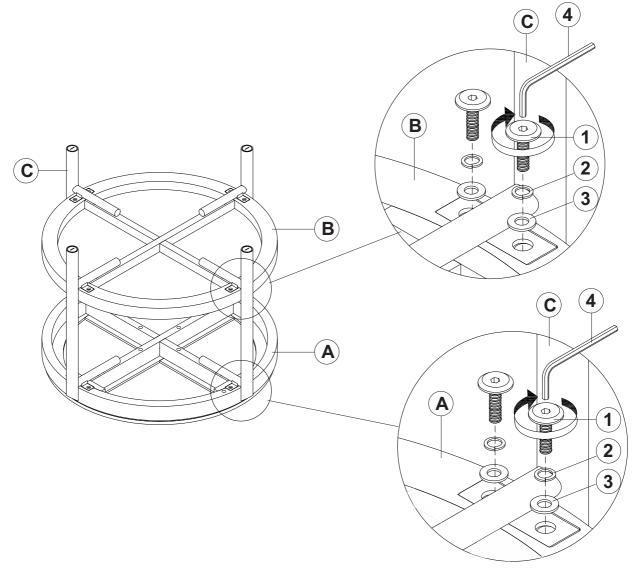

### PART IDENTIFICATION

A TOP

1PC

B SHELF

C LEG FRAME 4PCS

## **HARDWARE IDENTIFICATION**

1 BOLT (5/16" x 25mm - BLK)

2 LOCK WASHER (1.6 x 14mm - BLK)

3 FLAT WASHER (1 x 18mm - BLK)

4 ALLEN WRENCH (M5 x 65mm - BLK)

# ITEM: **706197**ASSEMBLY INSTRUCTIONS STEP 1

## STEP 2