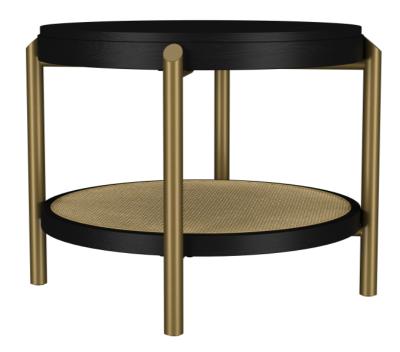

# ASSEMBLY INSTRUCTIONS COASTER FINE FURNITURE

Fine Furniture for every stage of life

706197 <u>End Table</u>

### PART IDENTIFICATION

A TOP

1PC

B SHELF

C LEG FRAME 4PCS