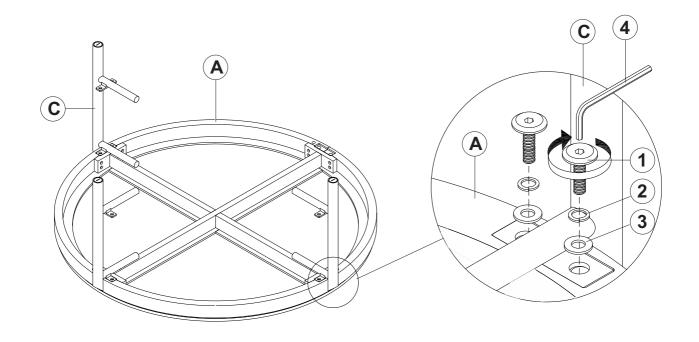

# ITEM: **706198**ASSEMBLY INSTRUCTIONS STEP 1

#### **PART IDENTIFICATION**

A TOP

B SHELF

1PC

C LEG FRAME

4PCS

#### **HARDWARE IDENTIFICATION**

| 1 | BOLT<br>(5/16" x 25mm - BLK)      | 16PCS |
|---|-----------------------------------|-------|
| 2 | LOCK WASHER<br>(1.6 x 14mm - BLK) | 16PCS |
| 3 | FLAT WASHER<br>(1 x 18mm - BLK)   | 16PCS |
| 4 | ALLEN WRENCH<br>(M5 x 65mm - BLK) | 1PC   |