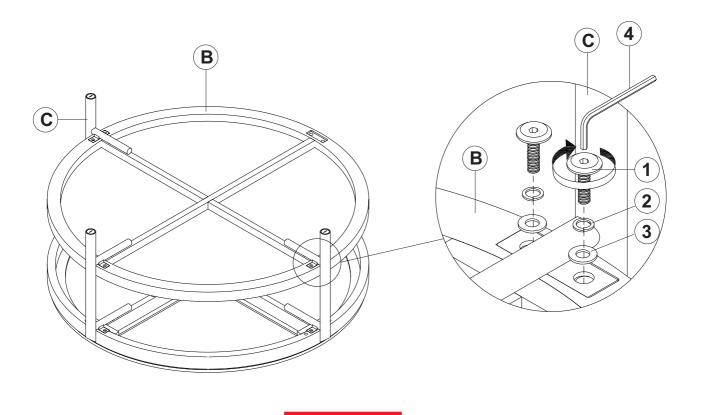

#### STEP 2

#### **PART IDENTIFICATION**

A TOP

B SHELF

1PC

C LEG FRAME

4PCS

#### **HARDWARE IDENTIFICATION**

| 1 | BOLT<br>(5/16" x 25mm - BLK)      | 16PCS |
|---|-----------------------------------|-------|
| 2 | LOCK WASHER<br>(1.6 x 14mm - BLK) | 16PCS |
| 3 | FLAT WASHER<br>(1 x 18mm - BLK)   | 16PCS |
| 4 | ALLEN WRENCH<br>(M5 x 65mm - BLK) | 1PC   |