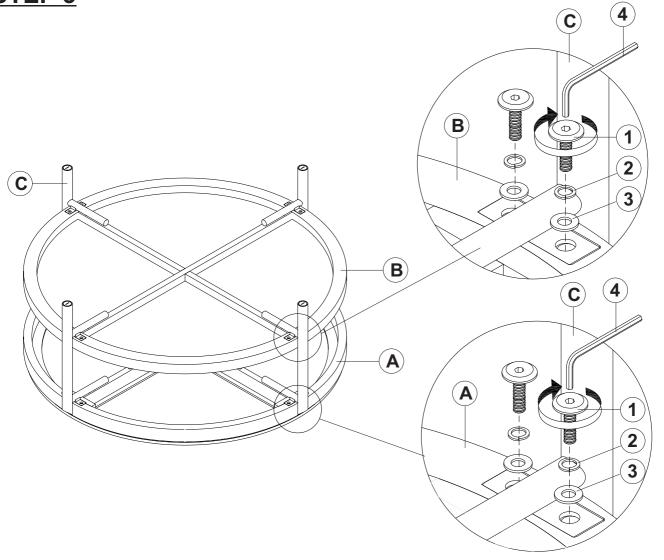

#### STEP 2

#### **PART IDENTIFICATION**

A TOP

B SHELF

1PC

C LEG FRAME

4PCS

#### **HARDWARE IDENTIFICATION**

| 1 | BOLT<br>(5/16" x 25mm - BLK)      | 16PCS |
|---|-----------------------------------|-------|
| 2 | LOCK WASHER<br>(1.6 x 14mm - BLK) | 16PCS |
| 3 | FLAT WASHER<br>(1 x 18mm - BLK)   | 16PCS |
| 4 | ALLEN WRENCH<br>(M5 x 65mm - BLK) | 1PC   |