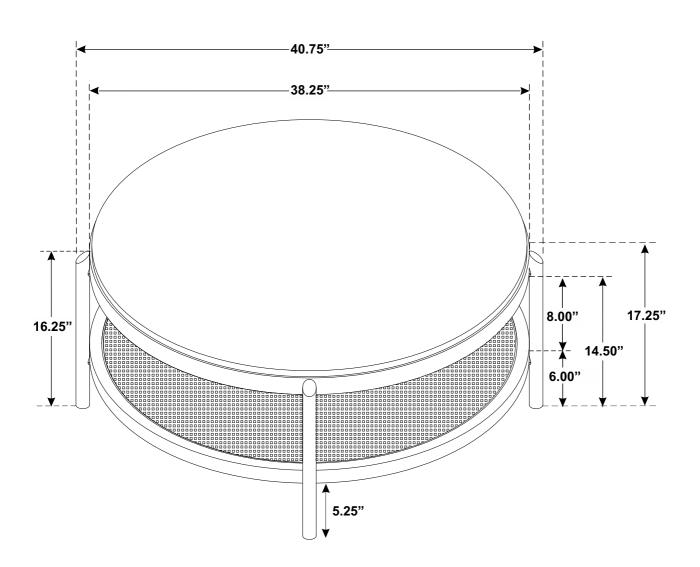

& easy assembly.



#### **WARNING!**

- 1. Don't attempt to repair or modify parts that are broken or defective. Please contact the store immediatelly.
- 2. This product is for home use only and not intended for commercial establishments.



**ASSEMBLY TIME** 

15 MINUTES

#### **PART IDENTIFICATION**

A TOP

B SHELF

1PC

C LEG FRAME

4PCS

#### **HARDWARE IDENTIFICATION**

| 1 | BOLT<br>(5/16" x 25mm - BLK)      | 16PCS |
|---|-----------------------------------|-------|
| 2 | LOCK WASHER<br>(1.6 x 14mm - BLK) | 16PCS |
| 3 | FLAT WASHER<br>(1 x 18mm - BLK)   | 16PCS |
| 4 | ALLEN WRENCH<br>(M5 x 65mm - BLK) | 1PC   |

# ITEM: **706198**ASSEMBLY INSTRUCTIONS STEP 1





#### STEP 2



# ITEM: **706198**

#### **ASSEMBLY INSTRUCTIONS**







# STEP 4 COMPLETE





ITEM: **706198** 





Note: Dimension tolerance ±5%