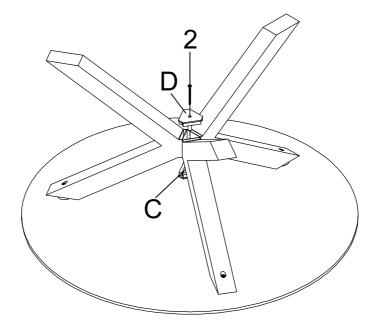

HARDWARE IDENTIFICATION                            |                                |      |   |                       |   |      |
| 1                                                    | SHORT BOLT<br>(1/4" x 28mm SR) | 3PCS | 4 | CAP                   |   | 3PCS |
| 2                                                    | LONG BOLT<br>(1/4" x 56mm SR)  | 1PC  | 5 | ALLEN WRENCH<br>(4mm) |   | 1PC  |
| 3                                                    | ADHESIVE .                     | 3PCS |   |                       |   |      |
| HARDWARE PACK IS LOCATED IN 708128 (B2)  PAGE 2 OF 5 |                                |      |   |                       |   |      |

### ITEM:708128 ASSEMBLY INSTRUCTIONS



STEP 1

Do not tighten until each step is completed or instructed.



### STEP 2



# ITEM:708128 ASSEMBLY INSTRUCTIONS STEP 3





### STEP 4 COMPLETE



PAGE 4 OF 5

COASTERFURNITURE.COM

## ITEM:708128 ASSEMBLY INSTRUCTIONS



Product Size: 889 DIA X 457H (MM)

Product Size: 35" DIA X 18"



Note: Dimension tolerance ±5%