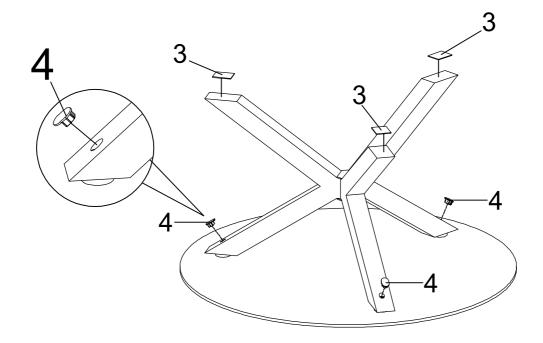

|                                |      |   |                       |   |      |
| 1                                                    | SHORT BOLT<br>(1/4" x 28mm SR) | 3PCS | 4 | CAP                   |   | 3PCS |
| 2                                                    | LONG BOLT<br>(1/4" x 56mm SR)  | 1PC  | 5 | ALLEN WRENCH<br>(4mm) |   | 1PC  |
| 3                                                    | ADHESIVE .                     | 3PCS |   |                       |   |      |
| HARDWARE PACK IS LOCATED IN 708128 (B2)  PAGE 2 OF 5 |                                |      |   |                       |   |      |

### ITEM:708128 ASSEMBLY INSTRUCTIONS



STEP 1

Do not tighten until each step is completed or instructed.



### STEP 2



# ITEM:708128 ASSEMBLY INSTRUCTIONS STEP 3





### STEP 4 COMPLETE



PAGE 4 OF 5

COASTERFURNITURE.COM

## ITEM:708128 ASSEMBLY INSTRUCTIONS



Product Size: 889 DIA X 457H (MM)

Product Size: 35" DIA X 18"



Note: Dimension tolerance ±5%