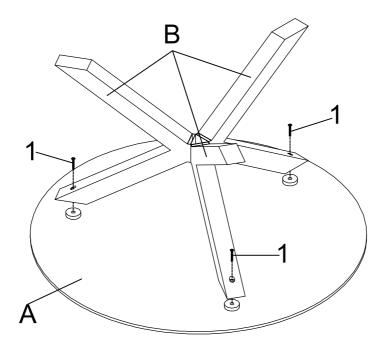

### ITEM:708128 ASSEMBLY INSTRUCTIONS

STEP 1

Do not tighten until each step is completed or instructed.