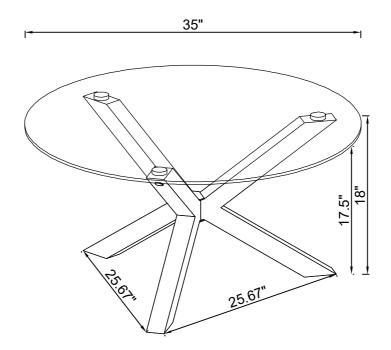

## ITEM:708128 ASSEMBLY INSTRUCTIONS

Product Size: 889 DIA X 457H (MM)

Product Size: 35" DIA X 18"

Note: Dimension tolerance ±5%