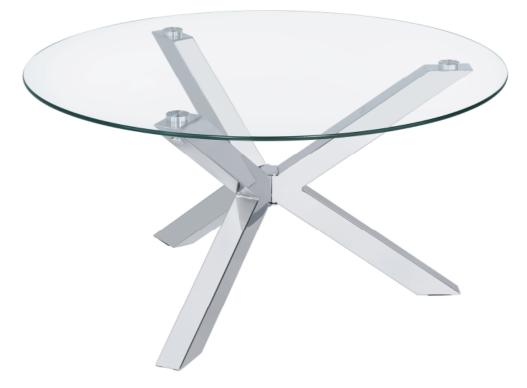

## ITEM:708128 ASSEMBLY INSTRUCTIONS

Product Size: 889 DIA X 457H (MM)

Product Size: 35" DIA X 18"

Note: Dimension tolerance ±5%