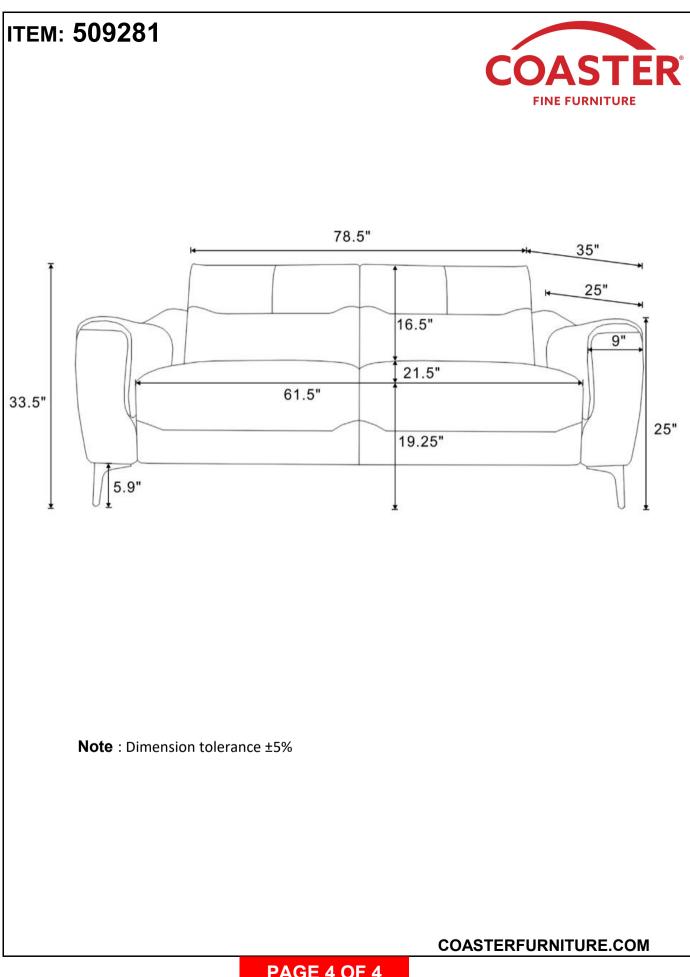

nd sort by size.
- 2. Please check to see that all hardware and parts are present prior to start of assembly.
- 3. Please follow attached instructions in the same sequence as numbered to assure fast & easy assembly.



- WARNING!
- 1. Don't attempt to repair or modify parts that are broken or defective. Please contact the store immediately.
- 2. This product is for home use only and not intended for commercial establishments.



### ASSEMBLY TIME 20 MINUTES

# PARTS IDENTIFICATION



## Z HARDWARE PACKAGE

| NO | DESCRIPTION     | FIGURE     | Q'TY |
|----|-----------------|------------|------|
| 1  | BOLT Ø8MM*30MM  |            | 8    |
| 2  | SCREW Ф8MM*30MM | Ontonon    | 16   |
| 3  | SPACER Φ10MM    | $\bigcirc$ | 8    |
| 4  | WRENCH Ф4MM     |            | 1    |





PAGE 3 OF 4



PAGE 4 OF 4