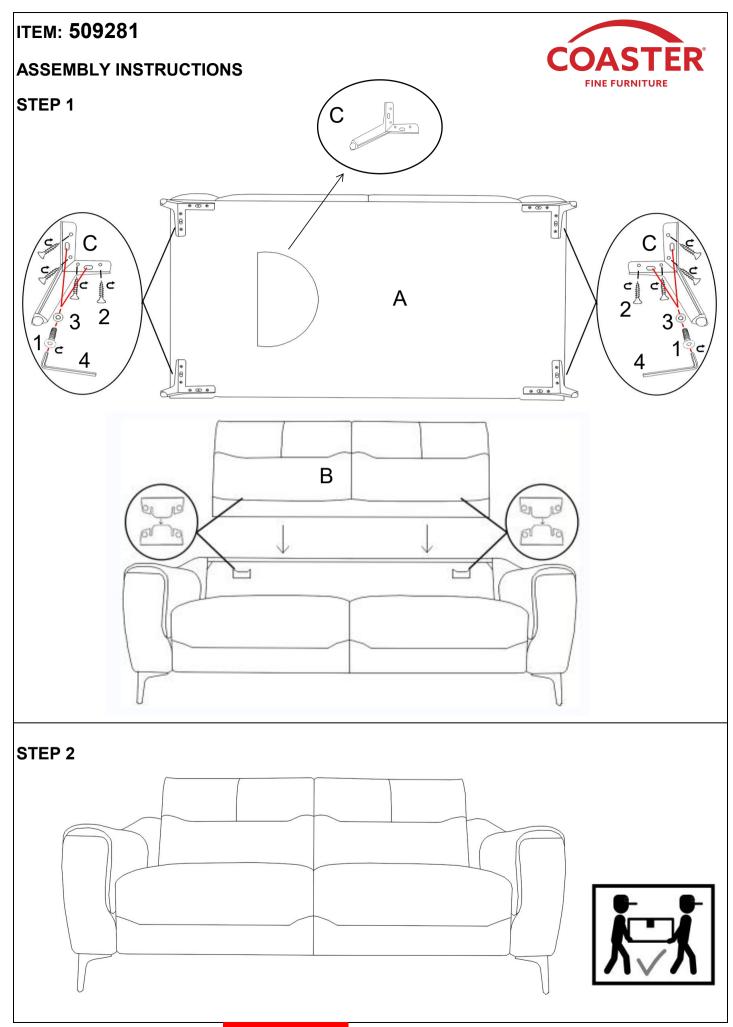

## ITEM: 509281 ASSEMBLY INSTRUCTIONS

#### ASSEMBLY TIPS:

- 1. Remove hardware from box and sort by size.
- 2. Please check to see that all hardware and parts are present prior to start of assembly.
- 3. Please follow attached instructions in the same sequence as numbered to assure fast & easy assembly.

### ASSEMBLY TIME 20 MINUTES