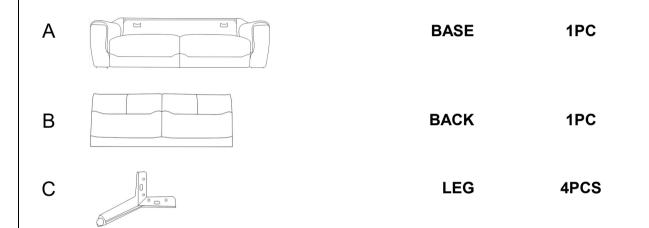

## ITEM: 509281 ASSEMBLY INSTRUCTIONS

#### ASSEMBLY TIPS:



- 1. Remove hardware from box and sort by size.
- 2. Please check to see that all hardware and parts are present prior to start of assembly.
- 3. Please follow attached instructions in the same sequence as numbered to assure fast & easy assembly.



- WARNING!
- 1. Don't attempt to repair or modify parts that are broken or defective. Please contact the store immediately.
- 2. This product is for home use only and not intended for commercial establishments.



### ASSEMBLY TIME 20 MINUTES

# PARTS IDENTIFICATION



## Z HARDWARE PACKAGE

| NO | DESCRIPTION     | FIGURE     | Q'TY |
|----|-----------------|------------|------|
| 1  | BOLT Ø8MM*30MM  |            | 8    |
| 2  | SCREW Ф8MM*30MM | Ontonon    | 16   |
| 3  | SPACER Φ10MM    | $\bigcirc$ | 8    |
| 4  | WRENCH Ф4MM     |            | 1    |





PAGE 3 OF 4



PAGE 4 OF 4