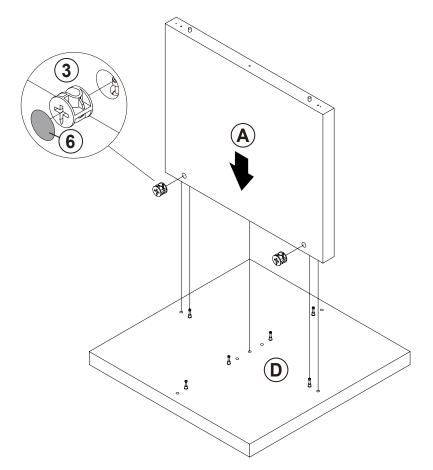

|        |        |    |                      |        |       |
|----|--------------------------|--------|--------|----|----------------------|--------|-------|
| NO | DESCRIPTION              | FIGURE | Q'TY   | NO | DESCRIPTION          | FIGURE | Q'TY  |
| 1  | WOODEN DOWEL<br>Ø8x30mm  |        | 13 PCS | 4  | BOLT<br>∲9.5x55mm SR |        | 7 PCS |
| 2  | CAM BOLT<br>Ø7x35.5mm SR |        | 6 PCS  | 5  | FOOT<br>Ø35xH19mm    |        | 4 PCS |
| 3  | CAM LOCK<br>Ø15x12mm SR  |        | 6 PCS  | 6  | STICKER<br>Ø20mm     |        | 1 PC  |

Z5 not included in blister packaging.

#### NOTE:

Phillips head screw driver is required in the assembly process; however, manufacturer does not provide this item.

# ITEM: **706177 STEP 1**







# ITEM:**706177** STEP 3









## STEP 4











# ITEM:**706177** STEP 5









### STEP 6







# ITEM: **706177 STEP 7**







# STEP 8 COMPLETE







## ITEM:**706177**





Note: Dimension tolerance ±5%