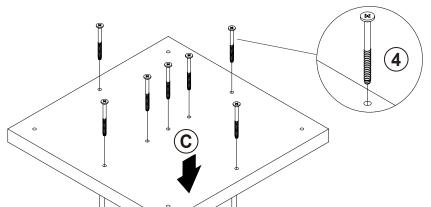

|       |
|----|--------------------------|--------|--------|----|----------------------|--------|-------|
| NO | DESCRIPTION              | FIGURE | Q'TY   | NO | DESCRIPTION          | FIGURE | Q'TY  |
| 1  | WOODEN DOWEL<br>Ø8x30mm  |        | 13 PCS | 4  | BOLT<br>∲9.5x55mm SR |        | 7 PCS |
| 2  | CAM BOLT<br>Ø7x35.5mm SR |        | 6 PCS  | 5  | FOOT<br>Ø35xH19mm    |        | 4 PCS |
| 3  | CAM LOCK<br>Ø15x12mm SR  |        | 6 PCS  | 6  | STICKER<br>Ø20mm     |        | 1 PC  |

Z5 not included in blister packaging.

#### NOTE:

Phillips head screw driver is required in the assembly process; however, manufacturer does not provide this item.

# ITEM: **706177 STEP 1**







# ITEM:**706177** STEP 3









## STEP 4











# ITEM:**706177** STEP 5









### STEP 6







# ITEM: **706177 STEP 7**







# STEP 8 COMPLETE







## ITEM:**706177**





Note: Dimension tolerance ±5%