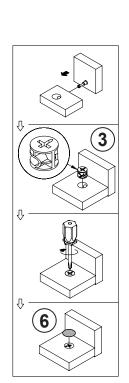

|        |    |                      |        |       |
|----|--------------------------|--------|--------|----|----------------------|--------|-------|
| NO | DESCRIPTION              | FIGURE | Q'TY   | NO | DESCRIPTION          | FIGURE | Q'TY  |
| 1  | WOODEN DOWEL<br>Ø8x30mm  |        | 13 PCS | 4  | BOLT<br>∲9.5x55mm SR |        | 7 PCS |
| 2  | CAM BOLT<br>Ø7x35.5mm SR |        | 6 PCS  | 5  | FOOT<br>Ø35xH19mm    |        | 4 PCS |
| 3  | CAM LOCK<br>Ø15x12mm SR  |        | 6 PCS  | 6  | STICKER<br>Ø20mm     |        | 1 PC  |

Z5 not included in blister packaging.

#### NOTE:

Phillips head screw driver is required in the assembly process; however, manufacturer does not provide this item.

# ITEM: **706177 STEP 1**







# ITEM:**706177** STEP 3









## STEP 4











# ITEM:**706177** STEP 5









### STEP 6







# ITEM: **706177 STEP 7**







# STEP 8 COMPLETE







## ITEM:**706177**





Note: Dimension tolerance ±5%