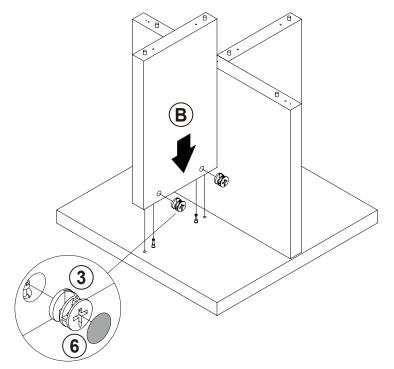

|        |       |
|----|--------------------------|--------|--------|----|----------------------|--------|-------|
| NO | DESCRIPTION              | FIGURE | Q'TY   | NO | DESCRIPTION          | FIGURE | Q'TY  |
| 1  | WOODEN DOWEL<br>Ø8x30mm  |        | 13 PCS | 4  | BOLT<br>∲9.5x55mm SR |        | 7 PCS |
| 2  | CAM BOLT<br>Ø7x35.5mm SR |        | 6 PCS  | 5  | FOOT<br>Ø35xH19mm    |        | 4 PCS |
| 3  | CAM LOCK<br>Ø15x12mm SR  |        | 6 PCS  | 6  | STICKER<br>Ø20mm     |        | 1 PC  |

Z5 not included in blister packaging.

#### NOTE:

Phillips head screw driver is required in the assembly process; however, manufacturer does not provide this item.

# ITEM: **706177 STEP 1**







# ITEM:**706177** STEP 3









## STEP 4











# ITEM:**706177** STEP 5









### STEP 6







# ITEM: **706177 STEP 7**







# STEP 8 COMPLETE







## ITEM:**706177**





Note: Dimension tolerance ±5%