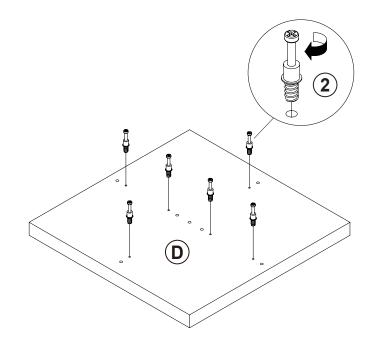

DWARE IDENTIFICATION

| Z  |                          |        |        |    |                      |        |       |
|----|--------------------------|--------|--------|----|----------------------|--------|-------|
| NO | DESCRIPTION              | FIGURE | Q'TY   | NO | DESCRIPTION          | FIGURE | Q'TY  |
| 1  | WOODEN DOWEL<br>Ø8x30mm  |        | 13 PCS | 4  | BOLT<br>∲9.5x55mm SR |        | 7 PCS |
| 2  | CAM BOLT<br>Ø7x35.5mm SR |        | 6 PCS  | 5  | FOOT<br>Ø35xH19mm    |        | 4 PCS |
| 3  | CAM LOCK<br>Ø15x12mm SR  |        | 6 PCS  | 6  | STICKER<br>Ø20mm     |        | 1 PC  |

Z5 not included in blister packaging.

#### NOTE:

Phillips head screw driver is required in the assembly process; however, manufacturer does not provide this item.

# ITEM: **706177 STEP 1**







# ITEM:**706177** STEP 3









## STEP 4











# ITEM:**706177** STEP 5









### STEP 6







# ITEM: **706177 STEP 7**







# STEP 8 COMPLETE







## ITEM:**706177**





Note: Dimension tolerance ±5%