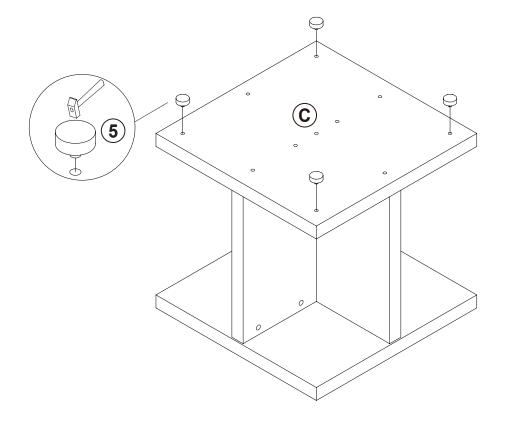

---------|--------|--------|----|----------------------|--------|-------|
| NO | DESCRIPTION              | FIGURE | Q'TY   | NO | DESCRIPTION          | FIGURE | Q'TY  |
| 1  | WOODEN DOWEL<br>Ø8x30mm  |        | 13 PCS | 4  | BOLT<br>∲9.5x55mm SR |        | 7 PCS |
| 2  | CAM BOLT<br>Ø7x35.5mm SR |        | 6 PCS  | 5  | FOOT<br>Ø35xH19mm    |        | 4 PCS |
| 3  | CAM LOCK<br>Ø15x12mm SR  |        | 6 PCS  | 6  | STICKER<br>Ø20mm     |        | 1 PC  |

Z5 not included in blister packaging.

#### NOTE:

Phillips head screw driver is required in the assembly process; however, manufacturer does not provide this item.

# ITEM: **706177 STEP 1**







# ITEM:**706177** STEP 3









## STEP 4











# ITEM:**706177** STEP 5









### STEP 6







# ITEM: **706177 STEP 7**







# STEP 8 COMPLETE







## ITEM:**706177**





Note: Dimension tolerance ±5%