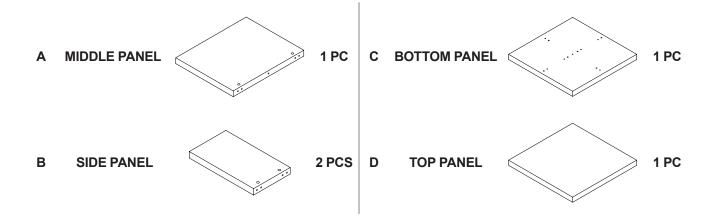

# ASSEMBLY INSTRUCTIONS COASTER FINE FURNITURE



Fine Furniture for every stage of life

706177 END TABLE

### ITEM: **706177**

### **ASSEMBLY INSTRUCTIONS**

#### **ASSEMBLY TIPS:**

1. Remove hardware from box and sort by size.

2. Please check to see that all hardware and parts are present prior to start of assembly.

3. Please follow attached instructions in the same sequence as numbered to assure fast & easy assembly.



#### WARNING!

1. Don't attempt to repair or modify parts that are broken or defective. Please contact the store immediately. 2. This product is for home use only and not intended for commercial establishments.



**ASSEMBLY TIME** 

30 MINUTES

### PARTS IDENTIFICATION



### HARDWARE IDENTIFICATION

| Z  |                          |        |        |    |                      |        |       |
|----|--------------------------|--------|--------|----|----------------------|--------|-------|
| NO | DESCRIPTION              | FIGURE | Q'TY   | NO | DESCRIPTION          | FIGURE | Q'TY  |
| 1  | WOODEN DOWEL<br>Ø8x30mm  |        | 13 PCS | 4  | BOLT<br>∲9.5x55mm SR |        | 7 PCS |
| 2  | CAM BOLT<br>Ø7x35.5mm SR |        | 6 PCS  | 5  | FOOT<br>Ø35xH19mm    |        | 4 PCS |
| 3  | CAM LOCK<br>Ø15x12mm SR  |        | 6 PCS  | 6  | STICKER<br>Ø20mm     |        | 1 PC  |

Z5 not included in blister packaging.

#### NOTE:

Phillips head screw driver is required in the assembly process; however, manufacturer does not provide this item.

# ITEM: **706177 STE