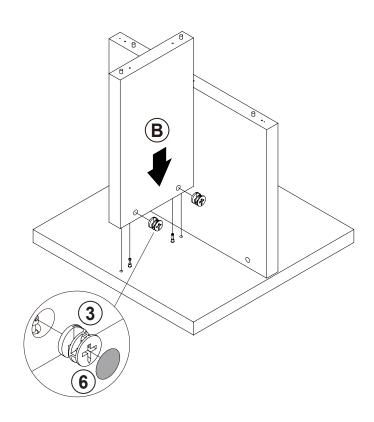

|        |    |                      |        |       |
|----|--------------------------|--------|--------|----|----------------------|--------|-------|
| NO | DESCRIPTION              | FIGURE | Q'TY   | NO | DESCRIPTION          | FIGURE | Q'TY  |
| 1  | WOODEN DOWEL<br>Ø8x30mm  |        | 13 PCS | 4  | BOLT<br>∲9.5x55mm SR |        | 7 PCS |
| 2  | CAM BOLT<br>Ø7x35.5mm SR |        | 6 PCS  | 5  | FOOT<br>Ø35xH19mm    |        | 4 PCS |
| 3  | CAM LOCK<br>Ø15x12mm SR  |        | 6 PCS  | 6  | STICKER<br>Ø20mm     |        | 1 PC  |

Z5 not included in blister packaging.

#### NOTE:

Phillips head screw driver is required in the assembly process; however, manufacturer does not provide this item.

# ITEM: **706177 STEP 1**







# ITEM:**706177** STEP 3









## STEP 4











# ITEM:**706177** STEP 5









### STEP 6







# ITEM: **706177 STEP 7**







# STEP 8 COMPLETE







## ITEM:**706177**





Note: Dimension tolerance ±5%