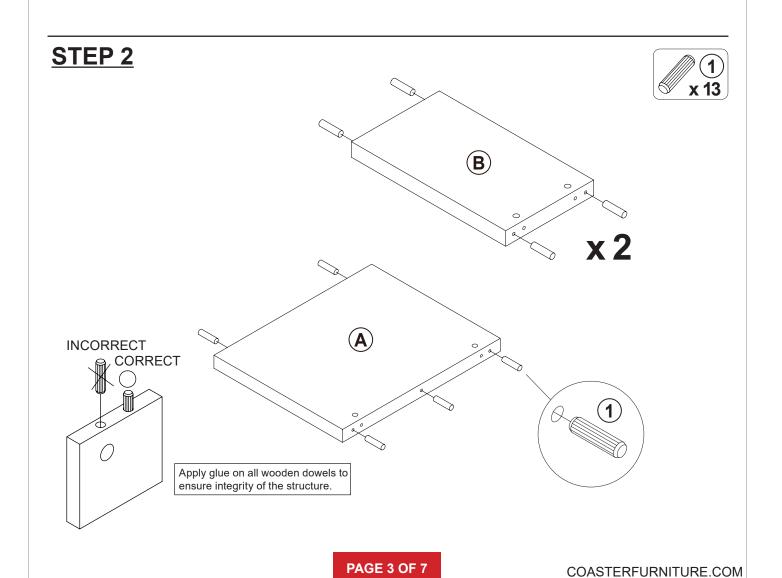

ARE IDENTIFICATION

| Z  |                          |        |        |    |                      |        |       |
|----|--------------------------|--------|--------|----|----------------------|--------|-------|
| NO | DESCRIPTION              | FIGURE | Q'TY   | NO | DESCRIPTION          | FIGURE | Q'TY  |
| 1  | WOODEN DOWEL<br>Ø8x30mm  |        | 13 PCS | 4  | BOLT<br>∲9.5x55mm SR |        | 7 PCS |
| 2  | CAM BOLT<br>Ø7x35.5mm SR |        | 6 PCS  | 5  | FOOT<br>Ø35xH19mm    |        | 4 PCS |
| 3  | CAM LOCK<br>Ø15x12mm SR  |        | 6 PCS  | 6  | STICKER<br>Ø20mm     |        | 1 PC  |

Z5 not included in blister packaging.

#### NOTE:

Phillips head screw driver is required in the assembly process; however, manufacturer does not provide this item.

# ITEM: **706177 STEP 1**







# ITEM:**706177** STEP 3









## STEP 4











# ITEM:**706177** STEP 5









### STEP 6







# ITEM: **706177 STEP 7**







# STEP 8 COMPLETE







## ITEM:**706177**





Note: Dimension tolerance ±5%