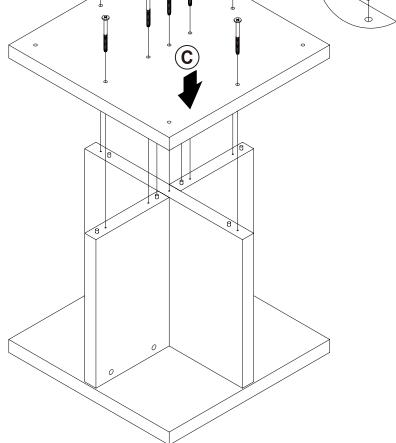

|       |
|----|--------------------------|--------|--------|----|----------------------|--------|-------|
| NO | DESCRIPTION              | FIGURE | Q'TY   | NO | DESCRIPTION          | FIGURE | Q'TY  |
| 1  | WOODEN DOWEL<br>Ø8x30mm  |        | 13 PCS | 4  | BOLT<br>∲9.5x55mm SR |        | 7 PCS |
| 2  | CAM BOLT<br>Ø7x35.5mm SR |        | 6 PCS  | 5  | FOOT<br>Ø35xH19mm    |        | 4 PCS |
| 3  | CAM LOCK<br>Ø15x12mm SR  |        | 6 PCS  | 6  | STICKER<br>Ø20mm     |        | 1 PC  |

Z5 not included in blister packaging.

#### NOTE:

Phillips head screw driver is required in the assembly process; however, manufacturer does not provide this item.

# ITEM: **706177 STEP 1**







# ITEM:**706177** STEP 3









## STEP 4











# ITEM:**706177** STEP 5









### STEP 6







# ITEM: **706177 STEP 7**







# STEP 8 COMPLETE







## ITEM:**706177**





Note: Dimension tolerance ±5%