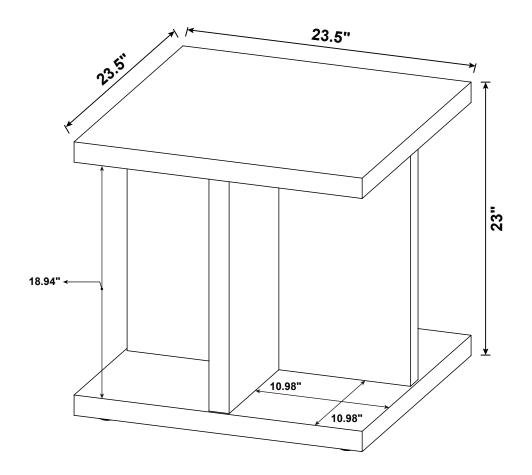

------|--------|-------|
| NO | DESCRIPTION              | FIGURE | Q'TY   | NO | DESCRIPTION          | FIGURE | Q'TY  |
| 1  | WOODEN DOWEL<br>Ø8x30mm  |        | 13 PCS | 4  | BOLT<br>∲9.5x55mm SR |        | 7 PCS |
| 2  | CAM BOLT<br>Ø7x35.5mm SR |        | 6 PCS  | 5  | FOOT<br>Ø35xH19mm    |        | 4 PCS |
| 3  | CAM LOCK<br>Ø15x12mm SR  |        | 6 PCS  | 6  | STICKER<br>Ø20mm     |        | 1 PC  |

Z5 not included in blister packaging.

#### NOTE:

Phillips head screw driver is required in the assembly process; however, manufacturer does not provide this item.

# ITEM: **706177 STEP 1**







# ITEM:**706177** STEP 3









## STEP 4











# ITEM:**706177** STEP 5









### STEP 6







# ITEM: **706177 STEP 7**







# STEP 8 COMPLETE







## ITEM:**706177**





Note: Dimension tolerance ±5%