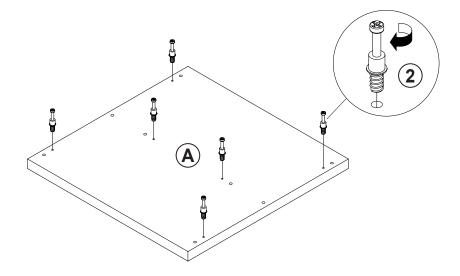

### PARTS IDENTIFICATION



#### HARDWARE IDENTIFICATION

| Z  |                          |        |        |    |                      |        |       |
|----|--------------------------|--------|--------|----|----------------------|--------|-------|
| NO | DESCRIPTION              | FIGURE | Q'TY   | NO | DESCRIPTION          | FIGURE | Q'TY  |
| 1  | WOODEN DOWEL<br>Ø8x30mm  |        | 10 PCS | 4  | PLASTIC FEET<br>Ø15m |        | 4 PCS |
| 2  | CAM BOLT<br>Ø7x35.5mm SR |        | 10 PCS | 5  | STICKER<br>Ø20mm     |        | 2 PC  |
| 3  | CAM LOCK<br>Ø15x12mm SR  |        | 10 PCS |    |                      |        |       |

#### NOTE:

Phillips head screw driver is required in the assembly process; however, manufacturer does not provide this item.

# ITEM: **706227 STEP 1**











# ITEM: **706227**

## STEP 5

**COMPLETE** 









# ITEM: **706227**





Note: Dimension tolerance ±5%