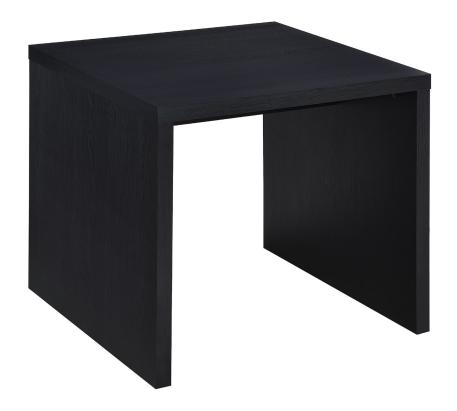

# ASSEMBLY INSTRUCTIONS COASTER FINE FURNITURE



Fine Furniture for every stage of life



### ITEM: 706227

#### **ASSEMBLY INSTRUCTIONS**

#### **ASSEMBLY TIPS:**

1. Remove hardware from box and sort by size.

2. Please check to see that all hardware and parts are present prior to start of assembly.

3. Please follow attached instructions in the same sequence as numbered to assure fast & easy assembly.



#### WARNING!

1. Don't attempt to repair or modify parts that are broken or defective. Please contact the store immediately. 2. This product is for home use only and not intended for commercial establishments.



ASSEMBLY TIME

30 MINUTES

### PARTS IDENTIFICATION



#### HARDWARE IDENTIFICATION

| Z  |                          |        |        |    |                      |        |       |
|----|--------------------------|------