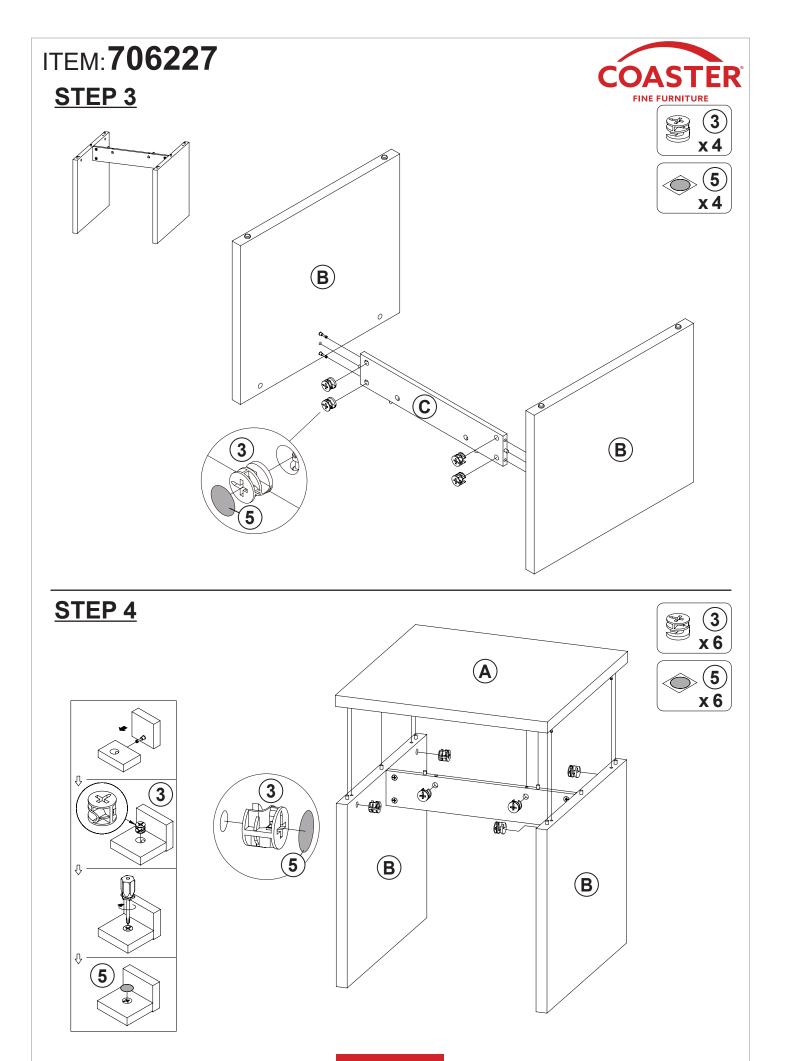

PARTS IDENTIFICATION



#### HARDWARE IDENTIFICATION

| Z  |                          |        |        |    |                      |        |       |
|----|--------------------------|--------|--------|----|----------------------|--------|-------|
| NO | DESCRIPTION              | FIGURE | Q'TY   | NO | DESCRIPTION          | FIGURE | Q'TY  |
| 1  | WOODEN DOWEL<br>Ø8x30mm  |        | 10 PCS | 4  | PLASTIC FEET<br>Ø15m |        | 4 PCS |
| 2  | CAM BOLT<br>Ø7x35.5mm SR |        | 10 PCS | 5  | STICKER<br>Ø20mm     |        | 2 PC  |
| 3  | CAM LOCK<br>Ø15x12mm SR  |        | 10 PCS |    |                      |        |       |

#### NOTE:

Phillips head screw driver is required in the assembly process; however, manufacturer does not provide this item.

# ITEM: **706227 STEP 1**











# ITEM: **706227**

## STEP 5

**COMPLETE** 









# ITEM: **706227**





Note: Dimension tolerance ±5%