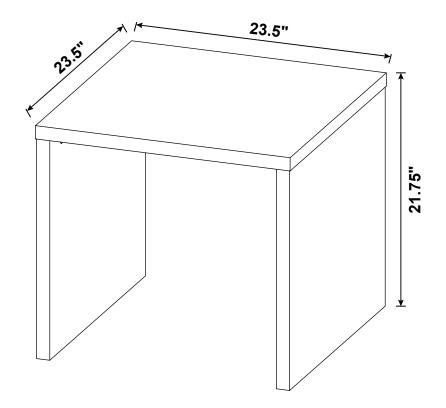

|        |        |    |                      |        |       |
|----|--------------------------|--------|--------|----|----------------------|--------|-------|
| NO | DESCRIPTION              | FIGURE | Q'TY   | NO | DESCRIPTION          | FIGURE | Q'TY  |
| 1  | WOODEN DOWEL<br>Ø8x30mm  |        | 10 PCS | 4  | PLASTIC FEET<br>Ø15m |        | 4 PCS |
| 2  | CAM BOLT<br>Ø7x35.5mm SR |        | 10 PCS | 5  | STICKER<br>Ø20mm     |        | 2 PC  |
| 3  | CAM LOCK<br>Ø15x12mm SR  |        | 10 PCS |    |                      |        |       |

#### NOTE:

Phillips head screw driver is required in the assembly process; however, manufacturer does not provide this item.

# ITEM: **706227 STEP 1**











# ITEM: **706227**

## STEP 5

**COMPLETE** 









# ITEM: **706227**





Note: Dimension tolerance ±5%