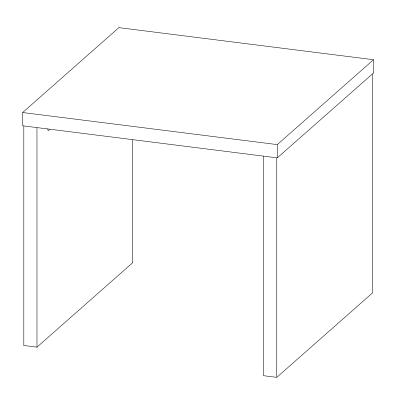

ION

| Z  |                          |        |        |    |                      |        |       |
|----|--------------------------|--------|--------|----|----------------------|--------|-------|
| NO | DESCRIPTION              | FIGURE | Q'TY   | NO | DESCRIPTION          | FIGURE | Q'TY  |
| 1  | WOODEN DOWEL<br>Ø8x30mm  |        | 10 PCS | 4  | PLASTIC FEET<br>Ø15m |        | 4 PCS |
| 2  | CAM BOLT<br>Ø7x35.5mm SR |        | 10 PCS | 5  | STICKER<br>Ø20mm     |        | 2 PC  |
| 3  | CAM LOCK<br>Ø15x12mm SR  |        | 10 PCS |    |                      |        |       |

#### NOTE:

Phillips head screw driver is required in the assembly process; however, manufacturer does not provide this item.

# ITEM: **706227 STEP 1**











# ITEM: **706227**

## STEP 5

**COMPLETE** 









# ITEM: **706227**





Note: Dimension tolerance ±5%