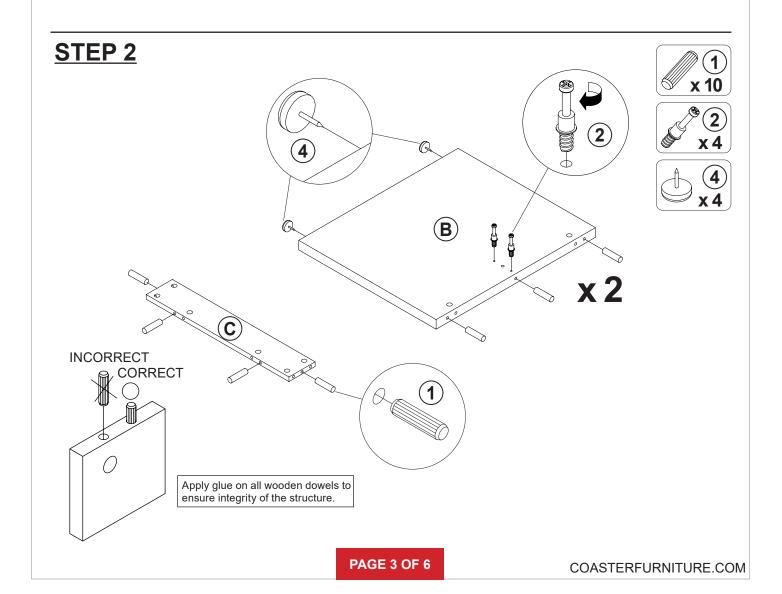

## PARTS IDENTIFICATION



#### HARDWARE IDENTIFICATION

| Z  |                          |        |        |    |                      |        |       |
|----|--------------------------|--------|--------|----|----------------------|--------|-------|
| NO | DESCRIPTION              | FIGURE | Q'TY   | NO | DESCRIPTION          | FIGURE | Q'TY  |
| 1  | WOODEN DOWEL<br>Ø8x30mm  |        | 10 PCS | 4  | PLASTIC FEET<br>Ø15m |        | 4 PCS |
| 2  | CAM BOLT<br>Ø7x35.5mm SR |        | 10 PCS | 5  | STICKER<br>Ø20mm     |        | 2 PC  |
| 3  | CAM LOCK<br>Ø15x12mm SR  |        | 10 PCS |    |                      |        |       |

#### NOTE:

Phillips head screw driver is required in the assembly process; however, manufacturer does not provide this item.

# ITEM: **706227 STEP 1**











# ITEM: **706227**

## STEP 5

**COMPLETE** 









# ITEM: **706227**





Note: Dimension tolerance ±5%