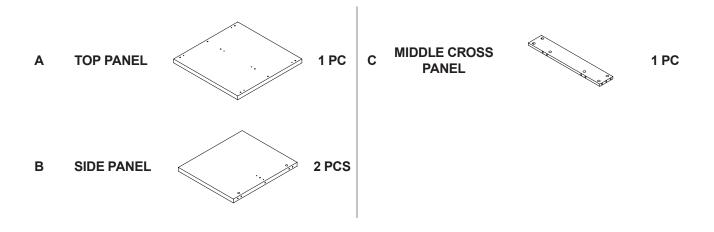

# ASSEMBLY INSTRUCTIONS COASTER FINE FURNITURE



Fine Furniture for every stage of life



### ITEM: 706227

#### **ASSEMBLY INSTRUCTIONS**

#### **ASSEMBLY TIPS:**

1. Remove hardware from box and sort by size.

2. Please check to see that all hardware and parts are present prior to start of assembly.

3. Please follow attached instructions in the same sequence as numbered to assure fast & easy assembly.



#### WARNING!

1. Don't attempt to repair or modify parts that are broken or defective. Please contact the store immediately. 2. This product is for home use only and not intended for commercial establishments.



ASSEMBLY TIME

30 MINUTES

### PARTS IDENTIFICATION



#### HARDWARE IDENTIFICATION

| Z  |                          |        |        |    |                      |        |       |
|----|--------------------------|--------|--------|----|----------------------|--------|-------|
| NO | DESCRIPTION              | FIGURE | Q'TY   | NO | DESCRIPTION          | FIGURE | Q'TY  |
| 1  | WOODEN DOWEL<br>Ø8x30mm  |        | 10 PCS | 4  | PLASTIC FEET<br>Ø15m |        | 4 PCS |
| 2  | CAM BOLT<br>Ø7x35.5mm SR |        | 10 PCS | 5  | STICKER<br>Ø20mm     |        | 2 PC  |
| 3  | CAM LOCK<br>Ø15x12mm SR  |        | 10 PCS |    |                      |        |       |

#### NOTE:

Phillips head screw driver is required in the assembly process; however, manufacturer does not provide this item.

# ITEM: **706227 STEP 1**











# ITEM: **706227**

#