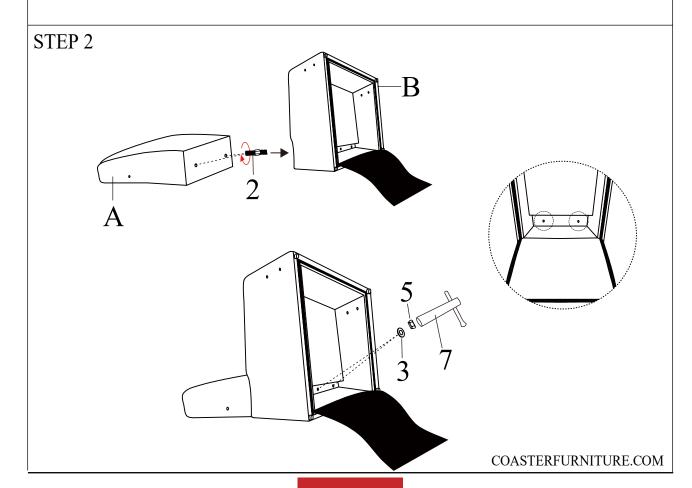

ssembly.



- 1. Don't attempt to repair or modify parts that are broken or defective. Please contact the store immediately.
- 2. This product is for home use only and not intended for commercial establishments.



ASSEMBLY TIME

5 MINUTES

#### PARTS IDENTIFICATION:

#### Z HARDWARE IDENTIFICATION



| NO | DESCRIPTION            | FIGURE | QTY   |
|----|------------------------|--------|-------|
| 1  | BOLT<br>(M8*65MM)      |        | 6 PCS |
| 2  | BOLT<br>(M8*85MM)      |        | 2 PCS |
| 3  | FLAT WASHER<br>(M8)-SR | 0      | 6 PCS |
| 4  | HALF MOON<br>WASHER    | 0      | 2 PCS |
| 5  | NUT                    |        | 8 PCS |
| 6  | OPEN END<br>WRENCH     | 5)===  | 1 PC  |
| 7  | ALLENKEY               |        | 1 PC  |

### ITEM:903094

#### **ASSEMBLY INSTRUCTIONS**









### ITEM:903094

#### **ASSEMBLY INSTRUCTIONS**





#### ASSEMBLY INSTRUCTIONS





Note : Dimension tolerance  $\pm 5\%$