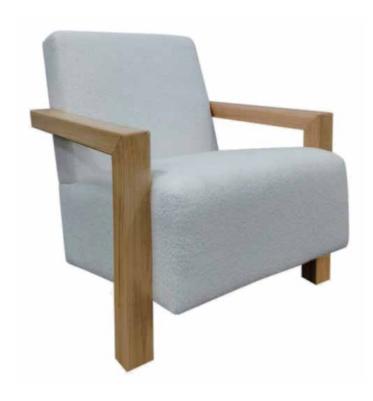

# ASSEMBLY INSTRUCTIONS COASTER FINE FURNITURE



## 903094 ACCENT CHAIR

### ITEM:903094

#### ASSEMBLY INSTRUCTIONS



#### ASSEMBLY TIPS:

- 1. Remove hardware from box and sort by size.
- Please check to see that all hardware and parts are present prior to start of assembly.
  Please follow attached instructions in the same sequence as numbered to assure fast & easy assembly.



- 1. Don't attempt to repair or modify parts that are broken or defective. Please contact the store immediately.
- 2. This product is for home use only and not intended for commercial establishments.



ASSEMBLY TIME

5 MINUTES

#### PARTS IDENTIFICATION:

#### Z HARDWARE IDENTIFICATION



| NO | DESCRIPTION            | FIGURE | QTY   |
|----|------------------------|--------|-------|
| 1  | BOLT<br>(M8*65MM)      |        | 6 PCS |
| 2  | BOLT<br>(M8*85MM)