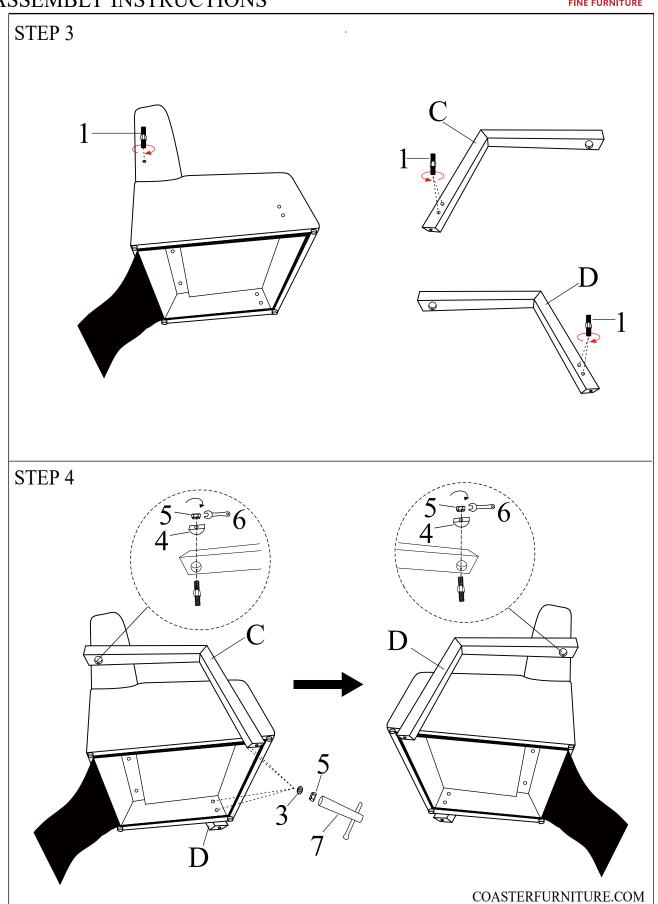

rts that are broken or defective. Please contact the store immediately.
- 2. This product is for home use only and not intended for commercial establishments.



ASSEMBLY TIME

5 MINUTES

#### PARTS IDENTIFICATION:

#### Z HARDWARE IDENTIFICATION



| NO | DESCRIPTION            | FIGURE | QTY   |
|----|------------------------|--------|-------|
| 1  | BOLT<br>(M8*65MM)      |        | 6 PCS |
| 2  | BOLT<br>(M8*85MM)      |        | 2 PCS |
| 3  | FLAT WASHER<br>(M8)-SR | 0      | 6 PCS |
| 4  | HALF MOON<br>WASHER    | 0      | 2 PCS |
| 5  | NUT                    |        | 8 PCS |
| 6  | OPEN END<br>WRENCH     | 5)===  | 1 PC  |
| 7  | ALLENKEY               |        | 1 PC  |

### ITEM:903094

#### **ASSEMBLY INSTRUCTIONS**









### ITEM:903094

#### **ASSEMBLY INSTRUCTIONS**





#### ASSEMBLY INSTRUCTIONS





Note : Dimension tolerance  $\pm 5\%$