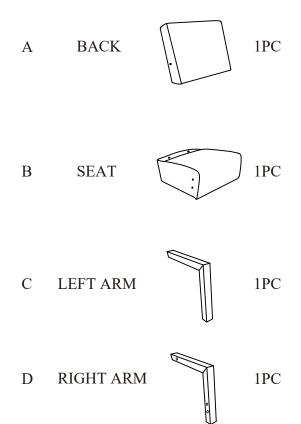

# ASSEMBLY INSTRUCTIONS COASTER FINE FURNITURE



## 903094 ACCENT CHAIR

### ITEM:903094

#### ASSEMBLY INSTRUCTIONS



#### ASSEMBLY TIPS:

- 1. Remove hardware from box and sort by size.
- Please check to see that all hardware and parts are present prior to start of assembly.
  Please follow attached instructions in the same sequence as numbered to assure fast & easy assembly.



- 1. Don't attempt to repair or modify parts that are broken or defective. Please contact the store immediately.
- 2. This product is for home use only and not intended for commercial establishments.



ASSEMBLY TIME

5 MINUTES

#### PARTS IDENTIFICATION:

#### Z HARDWARE IDENTIFICATION



| NO | DESCRIPTION            | FIGURE | QTY   |
|----|------------------------|--------|-------|
| 1  | BOLT<br>(M8*65MM)      |        | 6 PCS |
| 2  | BOLT<br>(M8*85MM)      |        | 2 PCS |
| 3  | FLAT WASHER<br>(M8)-SR | 0      | 6 PCS |
| 4  | HALF MOON<br>WASHER    | 0      | 2 PCS |
| 5  | NUT                    |        | 8 PCS |
| 6  | OPEN END<br>WRENCH     | 5)===  | 1 PC  |
| 7  | ALLENKEY               |        | 1 PC  |

### ITEM:903094

#### **ASSEMBLY INSTRUCTIONS**









### ITEM:903094

#### **ASSEMBLY INSTRUCTIONS**





#### ASSEMBLY INSTRUCTIONS





Note : Dimension tolerance  $\pm 5\%$