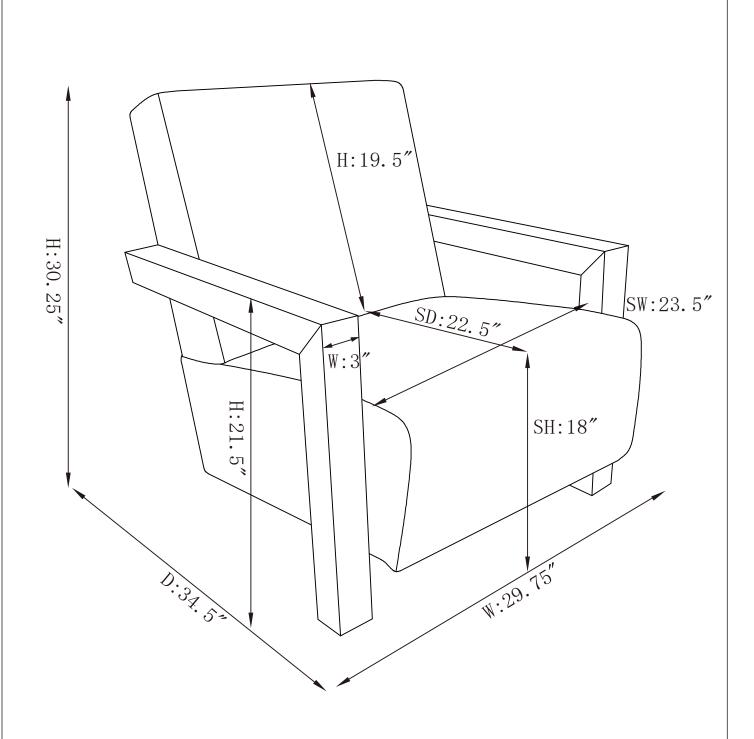

. Please contact the store immediately.
- 2. This product is for home use only and not intended for commercial establishments.



ASSEMBLY TIME

5 MINUTES

#### PARTS IDENTIFICATION:

#### Z HARDWARE IDENTIFICATION



| NO | DESCRIPTION            | FIGURE | QTY   |
|----|------------------------|--------|-------|
| 1  | BOLT<br>(M8*65MM)      |        | 6 PCS |
| 2  | BOLT<br>(M8*85MM)      |        | 2 PCS |
| 3  | FLAT WASHER<br>(M8)-SR | 0      | 6 PCS |
| 4  | HALF MOON<br>WASHER    | 0      | 2 PCS |
| 5  | NUT                    |        | 8 PCS |
| 6  | OPEN END<br>WRENCH     | 5)===  | 1 PC  |
| 7  | ALLENKEY               |        | 1 PC  |

### ITEM:903094

#### **ASSEMBLY INSTRUCTIONS**









### ITEM:903094

#### **ASSEMBLY INSTRUCTIONS**





#### ASSEMBLY INSTRUCTIONS





Note : Dimension tolerance  $\pm 5\%$