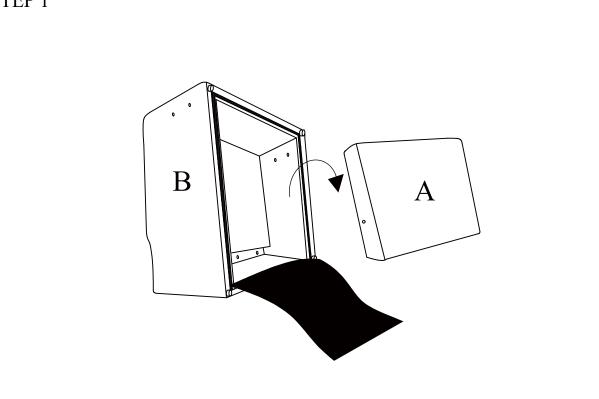

assembly.



- 1. Don't attempt to repair or modify parts that are broken or defective. Please contact the store immediately.
- 2. This product is for home use only and not intended for commercial establishments.



ASSEMBLY TIME

5 MINUTES

#### PARTS IDENTIFICATION:

#### Z HARDWARE IDENTIFICATION



| NO | DESCRIPTION            | FIGURE | QTY   |
|----|------------------------|--------|-------|
| 1  | BOLT<br>(M8*65MM)      |        | 6 PCS |
| 2  | BOLT<br>(M8*85MM)      |        | 2 PCS |
| 3  | FLAT WASHER<br>(M8)-SR | 0      | 6 PCS |
| 4  | HALF MOON<br>WASHER    | 0      | 2 PCS |
| 5  | NUT                    |        | 8 PCS |
| 6  | OPEN END<br>WRENCH     | 5)===  | 1 PC  |
| 7  | ALLENKEY               |        | 1 PC  |

### ITEM:903094

#### **ASSEMBLY INSTRUCTIONS**









### ITEM:903094

#### **ASSEMBLY INSTRUCTIONS**





#### ASSEMBLY INSTRUCTIONS





Note : Dimension tolerance  $\pm 5\%$