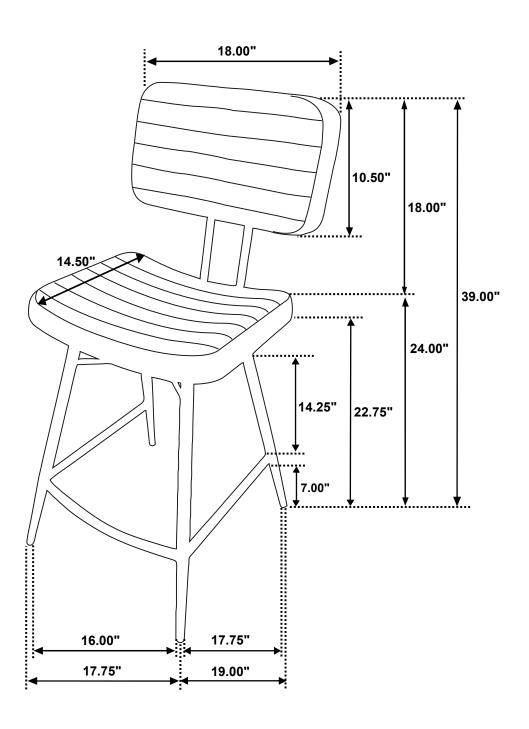

l hardware and parts are present prior to start of assembly.
- 3. Please follow attached instruction in the same sequence as numbered to assure fast & easy assembly.



#### **WARNING!**

- 1. Don't attempt to repair or modify parts that are broken or defective. Please contact the store immediately.
- 2. This product is for home use only and not intended for commercial establishment.



ASSEMBLY TIME

**05 MINUTES** 

### PARTS IDENTIFICATION

AF BASE WITH SEAT CUSHION



1PC

BF BACKREST WITH CUSHION



1PC

### HARDWARE IDENTIFICATION

1 BOLT (8 mm - BLK) 3PCS

2 FLAT WASHER (10 mm - BLK) 3PCS

3 ALLEN WRENCH
(6 mm - BLK)

1PC

## ITEM: **110659**

### **ASSEMBLY INSTRUCTIONS**

# COASTER

## STEP 1



### STEP 2



## STEP 3 COMPLETE





**COASTERFURNITURE.COM** 

ITEM: **110659** 





Note: Dimension tolerance ±5%