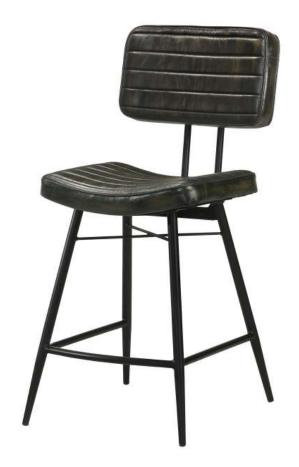

## 110659 Counter Height Stool

REVISION 0 : 01/11/2022 REVISION 1 : 02/13/2025

PAGE 1 OF 3

**COASTERFURNITURE.COM** 

# ITEM: 110659 ASSEMBLY INSTRUCTIONS