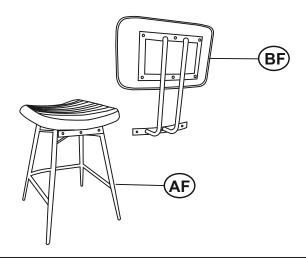

### PARTS IDENTIFICATION

AF BASE WITH SEAT CUSHION

1PC

BF BACKREST WITH CUSHION

1PC