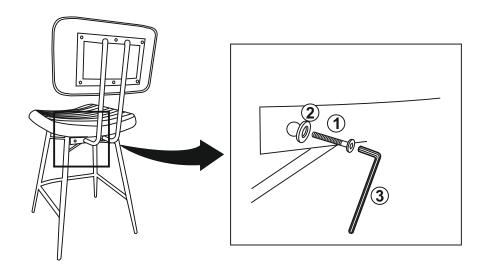

### HARDWARE IDENTIFICATION

1 BOLT (8 mm - BLK) 3PCS

2 FLAT WASHER (10 mm - BLK) 3PCS

3 ALLEN WRENCH
(6 mm - BLK)

1PC

## STEP 1

### STEP 2