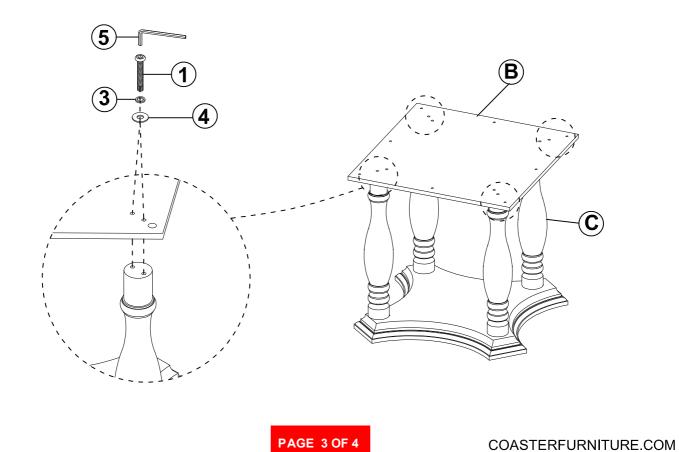

## STEP 3

### **HARDWARE IDENTIFICATION**

| 1 | LONG BOLT<br>(Ø5/16" x 50mm - RBW)  | 16PCS |
|---|-------------------------------------|-------|
| 2 | SHORT BOLT<br>(Ø5/16" x 35mm - RBW) | 8PCS  |
| 3 | LOCK WASHER<br>(Ø5/16" x 2mm - RBW) | 24PCS |
| 4 | FLAT WASHER<br>(Ø5/16" x 2mm - RBW) | 24PCS |
| 5 | ALLEN WRENCH<br>(Ø4" x 58mm - RBW)  | 1PC   |

### PARTS IDENTIFICATION

| Α | ТОР            | 1PC  |
|---|----------------|------|
| В | MOUNTING PLATE | 1PC  |
| С | LEG            | 4PCS |
| D | BASE           | 1PC  |