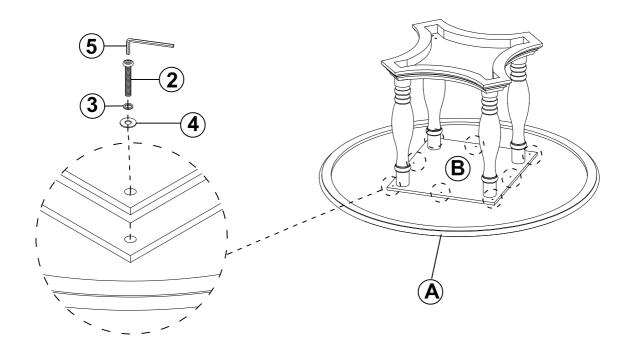

# STEP 4 COMPLETE

Note: Dimension tolerance ±5%

### **HARDWARE IDENTIFICATION**

| 1 | LONG BOLT<br>(Ø5/16" x 50mm - RBW)  | 16PCS |
|---|-------------------------------------|-------|
| 2 | SHORT BOLT<br>(Ø5/16" x 35mm - RBW) | 8PCS  |
| 3 | LOCK WASHER<br>(Ø5/16" x 2mm - RBW) | 24PCS |
| 4 | FLAT WASHER<br>(Ø5/16" x 2mm - RBW) | 24PCS |
| 5 | ALLEN WRENCH<br>(Ø4" x 58mm - RBW)  | 1PC   |

### PARTS IDENTIFICATION

| Α | ТОР            | 1PC  |
|---|----------------|------|
| В | MOUNTING PLATE | 1PC  |
| С | LEG            | 4PCS |
| D | BASE           | 1PC  |