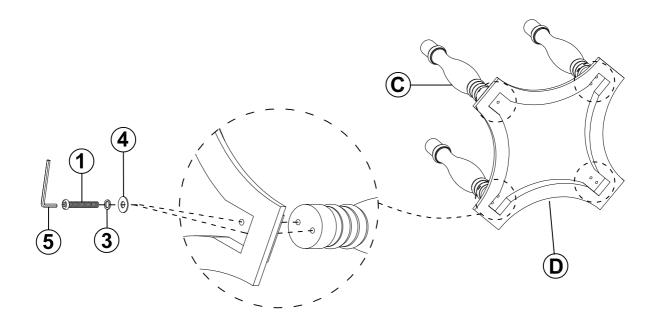

## STEP 1

### **HARDWARE IDENTIFICATION**

| 1 | LONG BOLT<br>(Ø5/16" x 50mm - RBW)  | 16PCS |
|---|-------------------------------------|-------|
| 2 | SHORT BOLT<br>(Ø5/16" x 35mm - RBW) | 8PCS  |
| 3 | LOCK WASHER<br>(Ø5/16" x 2mm - RBW) | 24PCS |
| 4 | FLAT WASHER<br>(Ø5/16" x 2mm - RBW) | 24PCS |
| 5 | ALLEN WRENCH<br>(Ø4" x 58mm - RBW)  | 1PC   |

### PARTS IDENTIFICATION

| Α | ТОР            | 1PC  |
|---|----------------|------|
| В | MOUNTING PLATE | 1PC  |
| С | LEG            | 4PCS |
| D | BASE           | 1PC  |