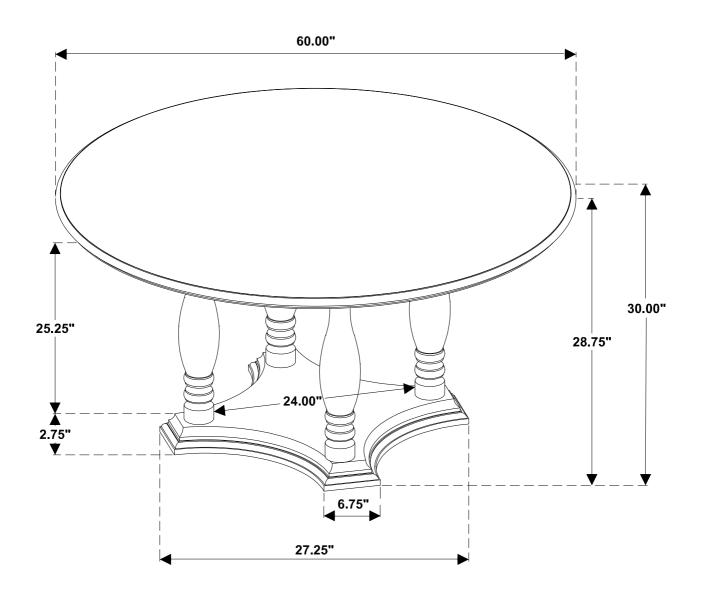

ediately.
- 2. This product is for home use only and not intended for commercial establishments.





15 MINUTES

### PARTS IDENTIFICATION

| Α | ТОР            | 1PC  |
|---|----------------|------|
| В | MOUNTING PLATE | 1PC  |
| С | LEG            | 4PCS |
| D | BASE           | 1PC  |

### **HARDWARE IDENTIFICATION**

| 1 | LONG BOLT<br>(Ø5/16" x 50mm - RBW)  | 16PCS |
|---|-------------------------------------|-------|
| 2 | SHORT BOLT<br>(Ø5/16" x 35mm - RBW) | 8PCS  |
| 3 | LOCK WASHER<br>(Ø5/16" x 2mm - RBW) | 24PCS |
| 4 | FLAT WASHER<br>(Ø5/16" x 2mm - RBW) | 24PCS |
| 5 | ALLEN WRENCH<br>(Ø4" x 58mm - RBW)  | 1PC   |

### **ASSEMBLY INSTRUCTIONS**

# COASTER

## STEP 1



## STEP 2



### **ASSEMBLY INSTRUCTIONS**

# COASTER FINE FURNITURE

## STEP 3



# STEP 4 COMPLETE









Note: Dimension tolerance ±5%