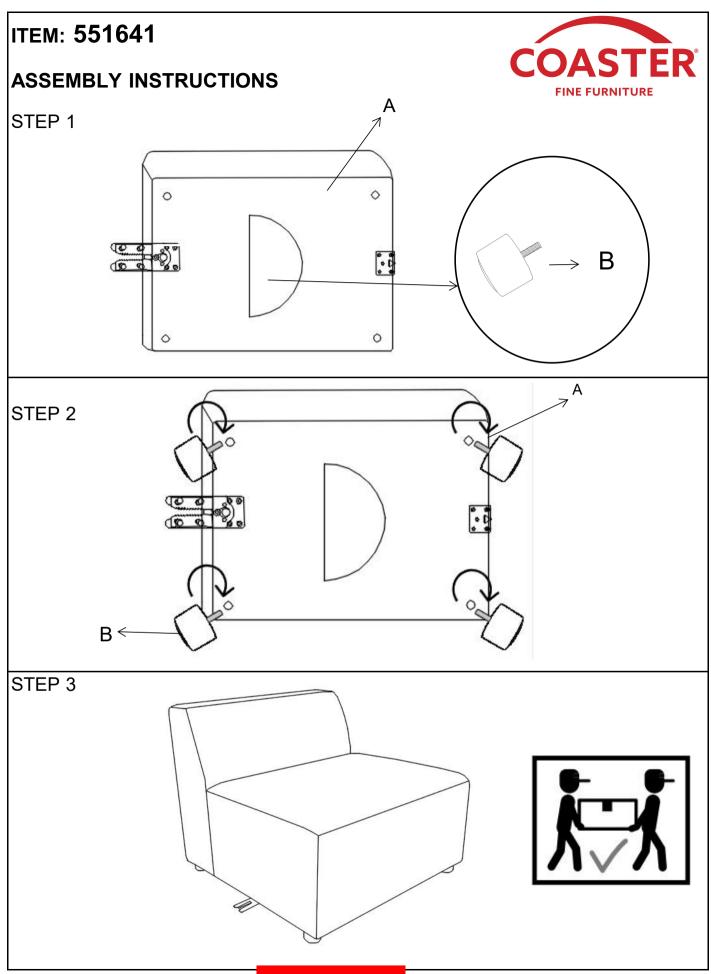

### ITEM: 551641

### **ASSEMBLY INSTRUCTIONS**

#### ASSEMBLY TIPS:

- 1. Remove hardware from box and sort by size.
- 2. Please check to see that all hardware and parts are present prior to start of assembly.
- 3. Please follow attached instructions in the same sequence as numbered to assure fast & easy assembly.

## **PARTS IDENTIFICATION**

A ARMLESS CHAIR 1PC

B LEG 4PCS