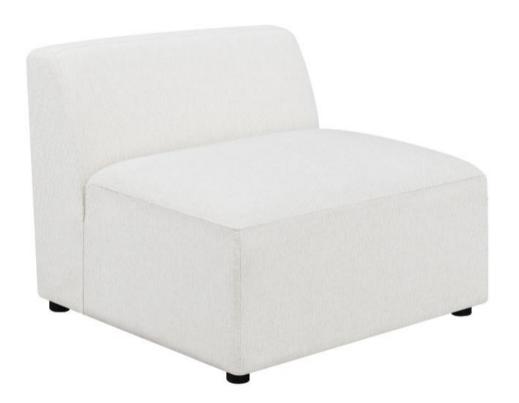

# 551641 ARMLESS CHAIR

REVISION 0: 12/06/2021 REVISION 1: 03/07/2025

**COASTERFURNITURE.COM** 

## **PARTS IDENTIFICATION**

A ARMLESS CHAIR 1PC

B LEG 4PCS