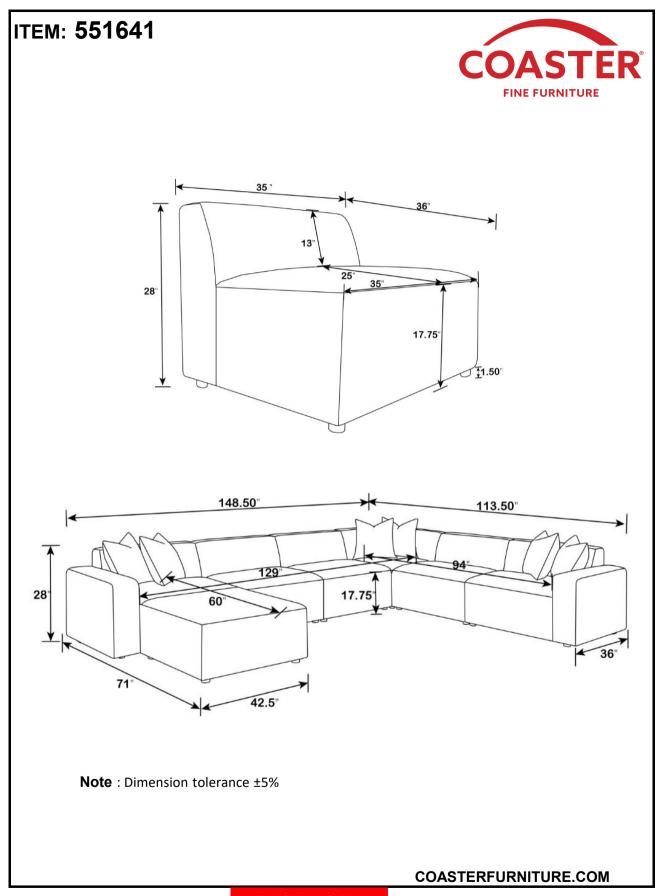

TIONS COASTER FINE FURNITURE



Fine Furniture for every stage of life

# 551641 ARMLESS CHAIR

REVISION 0: 12/06/2021 REVISION 1: 03/07/2025

**COASTERFURNITURE.COM** 

### ITEM: 551641

### **ASSEMBLY INSTRUCTIONS**



#### ASSEMBLY TIPS:

- 1. Remove hardware from box and sort by size.
- 2. Please check to see that all hardware and parts are present prior to start of assembly.
- 3. Please follow attached instructions in the same sequence as numbered to assure fast & easy assembly.



#### WARNING!

- 1. Don't attempt to repair or modify parts that are broken or defective. Please contact the store immediately.
- 2. This product is for home use only and not intended for commercial establishments.



ASSEMBLY TIME 15 MINUTES

## **PARTS IDENTIFICATION**

A ARMLESS CHAIR 1PC

B LEG 4PCS