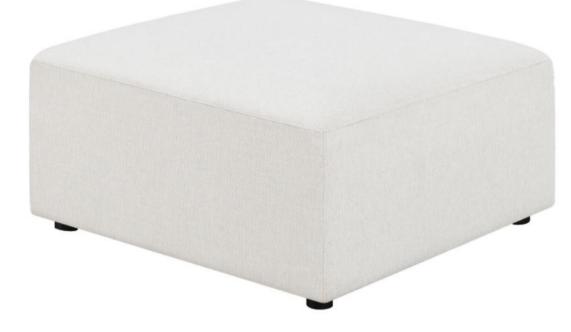

# PARTS IDENTIFICATION

OTTOMAN

1PC

LEG

4PCS

PAGE 2 OF 4

COASTERFURNITURE.COM