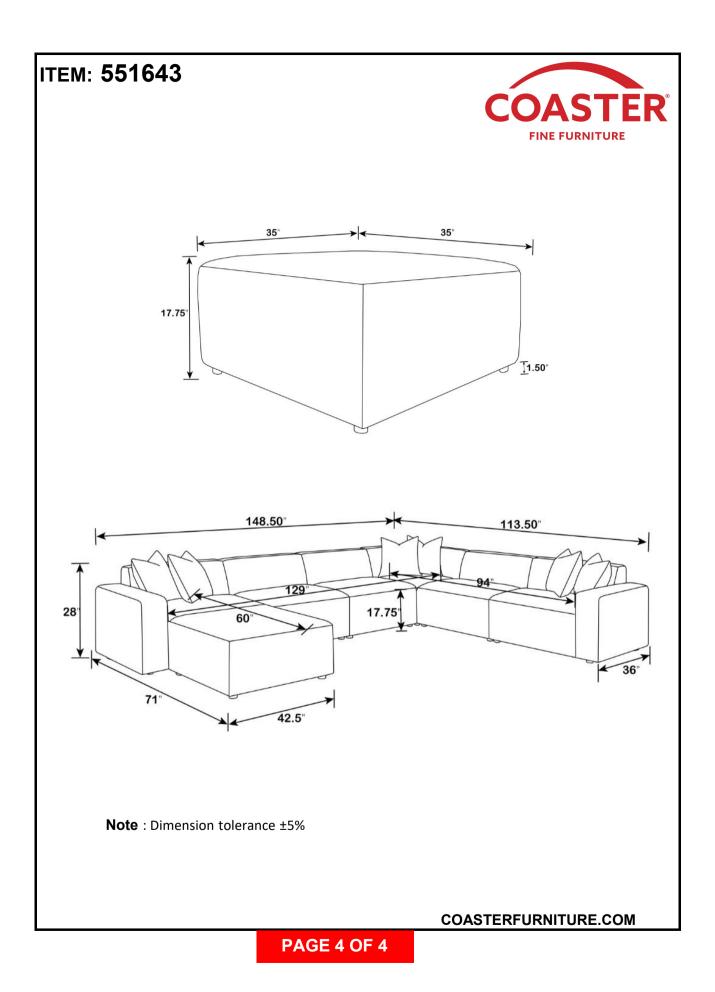

# ASSEMBLY INSTRUCTIONS COASTER FINE FURNITURE



Fine Furniture for every stage of life

# 551643 OTTOMAN

REVISION 0: 12/06/2021 REVISION 1: 03/07/2025

COASTERFURNITURE.COM

PAGE 1 OF 4

### ITEM: 551643 ASSEMBLY INSTRUCTIONS

#### ASSEMBLY TIPS:



- 2. Please check to see that all hardware and parts are present prior to start of assembly.
- 3. Please follow attached instructions in the same sequence as numbered to assure fast & easy assembly.



Α

В

WARNING!

1. Don't attempt to repair or modify parts that are broken or defective. Please contact the store immediately.

2. This product is for home use only and not intended for commercial establishments.



ASSEMBLY TIME 15 MINUTES

# PARTS IDENTIFICATION



OTTOMAN

1PC

LEG

4PCS

PAGE 2 OF 4

COASTERFURNITURE.COM