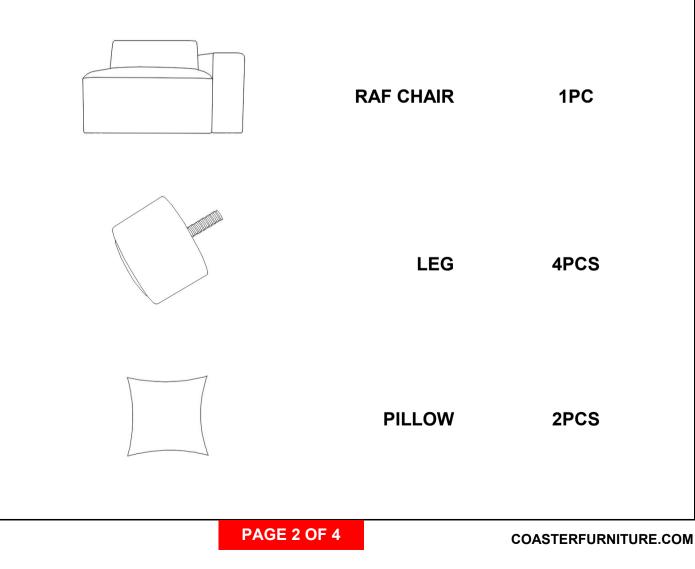

## ASSEMBLY INSTRUCTIONS COASTER FINE FURNITURE



Fine Furniture for every stage of life

# 551644RAF RAF CHAIR

REVISION 0: 12/30/2021 REVISION 1: 03/07/2025

COASTERFURNITURE.COM

PAGE 1 OF 4

### ITEM: 551644RAF ASSEMBLY INSTRUCTIONS

#### ASSEMBLY TIPS:

- 1. Remove hardware from box and sort by size.
- 2. Please check to see that all hardware and parts are present prior to start of assembly.
- 3. Please follow attached instructions in the same sequence as numbered to assure fast & easy assembly.



Α

В

С

#### WARNING!

- 1. Don't attempt to repair or modify parts that are broken or defective. Please contact the store immediately.
- 2. This product is for home use only and not intended for commercial establishments.



ASSEMBLY TIME 15 MINUTES

## PARTS IDENTIFICATION