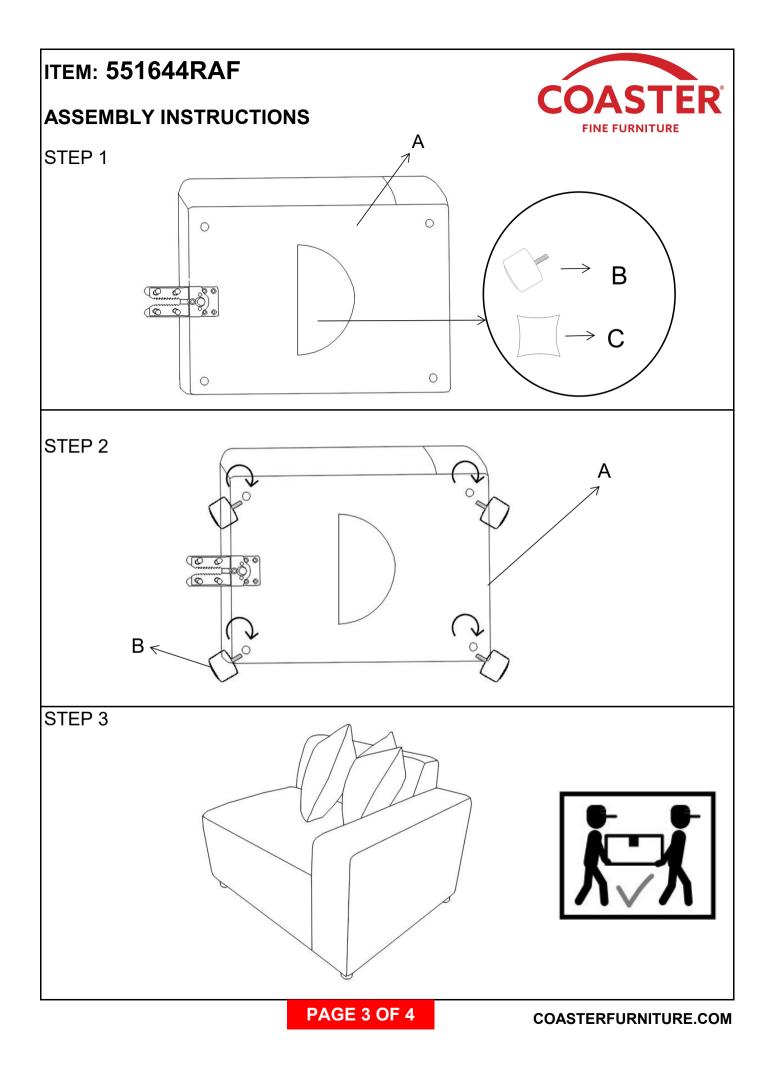

## ASSEMBLY INSTRUCTIONS COASTER FINE FURNITURE



Fine Furniture for every stage of life

# 551644RAF RAF CHAIR

REVISION 0: 12/30/2021 REVISION 1: 03/07/2025

COASTERFURNITURE.COM

PAGE 1 OF 4

### ITEM: 551644RAF ASSEMBLY INSTRUCTIONS

#### ASSEMBLY TIPS:

- 1. Remove hardware from box and sort by size.
- 2. Please check to see that all hardware and parts are present prior to start of assembly.
- 3. Please follow attached instructions in the same sequence as numbered to assure fast & easy assembly.



Α

В

С

#### WARNING!

- 1. Don't attempt to repair or modify parts that are broken or defective. Please contact the store immediately.
- 2. This product is for home use only and not intended for commercial establishments.



ASSEMBLY TIME 15 MINUTES

## PARTS IDENTIFICATION