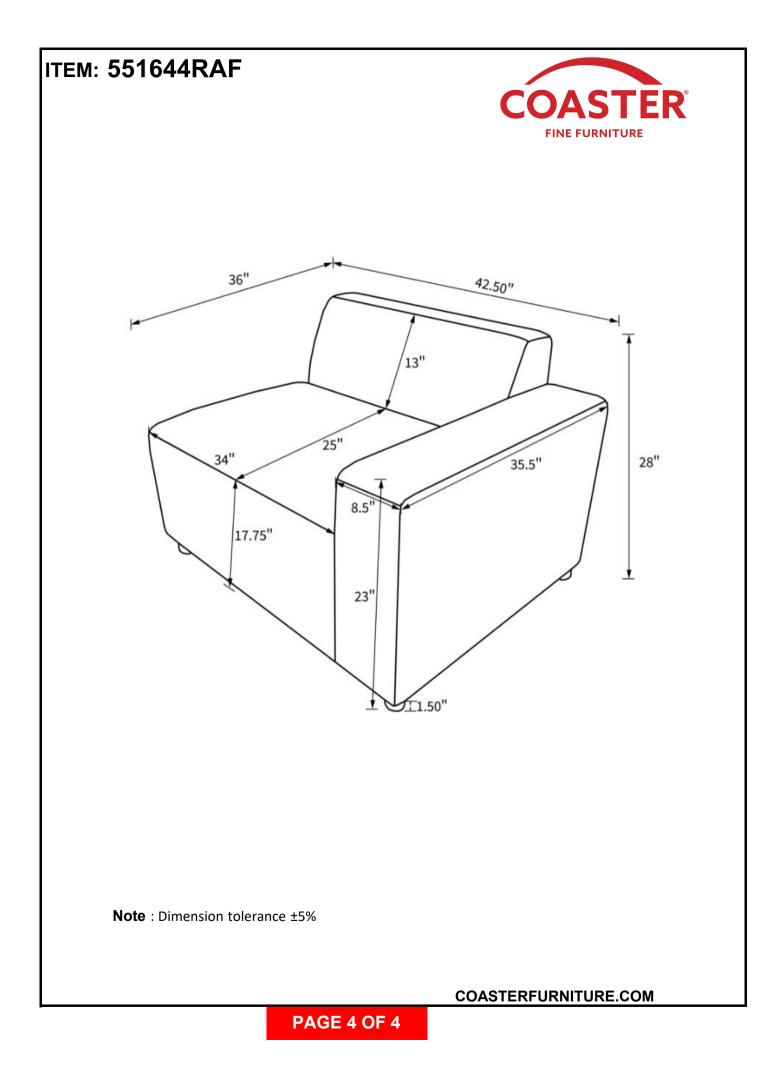

## ASSEMBLY INSTRUCTIONS COASTER FINE FURNITURE



Fine Furniture for every stage of life

# 551644RAF RAF CHAIR

REVISION 0: 12/30/2021 REVISION 1: 03/07/2025

COASTERFURNITURE.COM

PAGE 1 OF 4

### ITEM: 551644RAF ASSEMBLY INSTRUCTIONS

#### ASSEMBLY TIPS:

- 1. Remove hardware from box and sort by size.
- 2. Please check to see that all hardware and parts are present prior to start of assembly.
- 3. Please follow attached instructions in the same sequence as numbered to assure fast & easy assembly.



Α

В

С

#### WARNING!

- 1. Don't attempt to repair or modify parts that are broken or defective. Please contact the store immediately.
- 2. This product is for home use only and not intended for commercial establishments.



ASSEMBLY TIME 15 MINUTES

## PARTS IDENTIFICATION