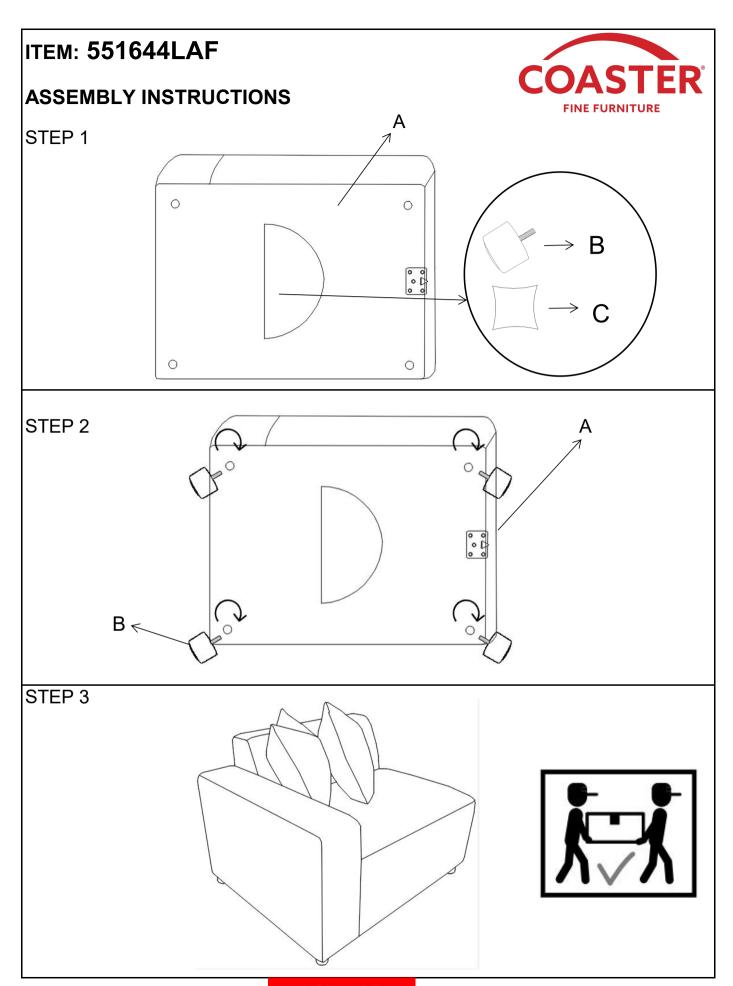

COASTER FINE FURNITURE



Fine Furniture for every stage of life

## 551644LAF LAF CHAIR

REVISION 0: 12/30/2021 REVISION 1: 03/07/2025

**COASTERFURNITURE.COM** 

### ITEM: 551644LAF

### **ASSEMBLY INSTRUCTIONS**

# COASTER

#### ASSEMBLY TIPS:

- 1. Remove hardware from box and sort by size.
- 2. Please check to see that all hardware and parts are present prior to start of assembly.
- 3. Please follow attached instructions in the same sequence as numbered to assure fast & easy assembly.



### **WARNING!**

- 1. Don't attempt to repair or modify parts that are broken or defective. Please contact the store immediately.
- 2. This product is for home use only and not intended for commercial establishments.



ASSEMBLY TIME 15 MINUTES

### **PARTS IDENTIFICATION**

B LEG 4PCS

PILLOW 2PCS



ITEM: 551644LAF





**Note**: Dimension tolerance ±5%