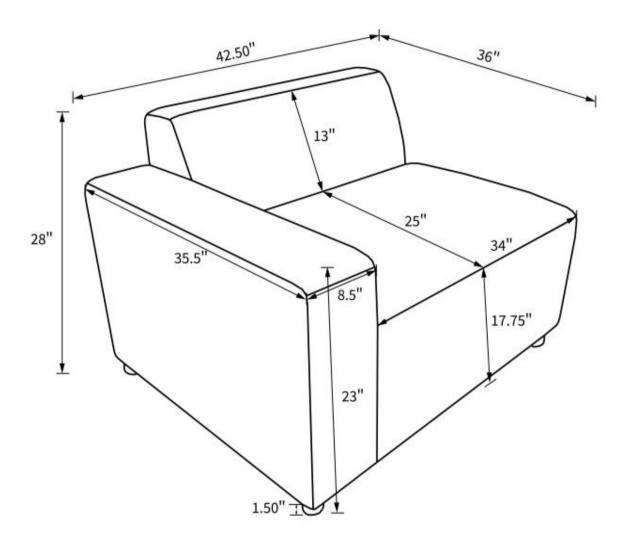

### **PARTS IDENTIFICATION**

B LEG 4PCS

PILLOW 2PCS

ITEM: 551644LAF

**Note**: Dimension tolerance ±5%