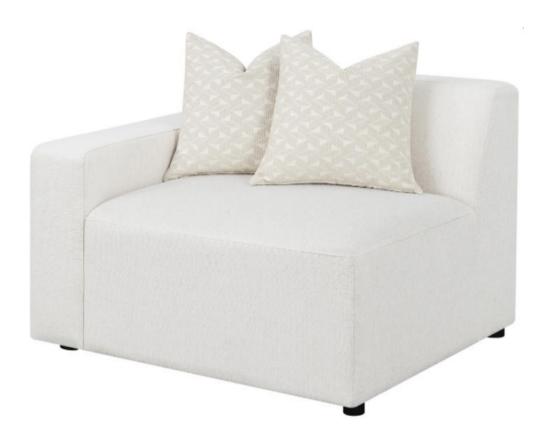

### **PARTS IDENTIFICATION**

B LEG 4PCS

PILLOW 2PCS

ITEM: 551644LAF

**Note**: Dimension tolerance ±5%