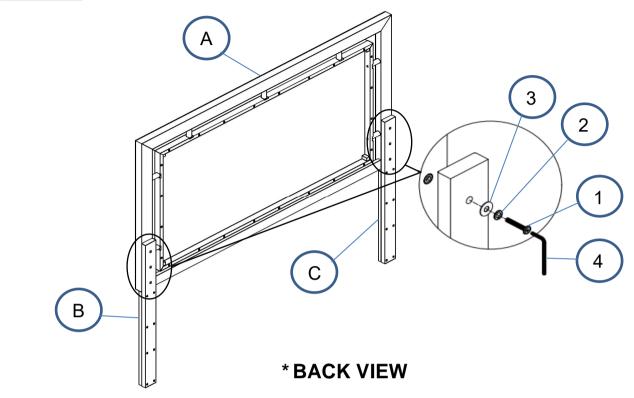

LOCATED IN 224391Q (B1)

| 1 | LONG BOLT<br>(M6 x 35mm - BLK)          | 8PCS |
|---|-----------------------------------------|------|
| 2 | LOCK WASHER<br>(M8 - BLK)               | 8PCS |
| 3 | BIG FLAT WASHER<br>(M8 x 18mm - BLK)    | 8PCS |
| 4 | SMALL ALLEN WRENCH<br>(M4 x 65mm - BLK) | 1PC  |

### Z-B2 (BOX 2) - HARDWARE PACK IS LOCATED IN 224391Q (B2)

| 5 | SHORT BOLT<br>(M8 x 20mm - RBW)       | 8PCS |
|---|---------------------------------------|------|
| 6 | BIG FLAT WASHER<br>(M8 x 18mm - RBW)  | 8PCS |
| 7 | BIG ALLEN WRENCH<br>(M5 x 65mm - BLK) | 1PC  |
| 8 | PAN HEAD SCREW<br>(M4 x 32mm - BLK)   | 8PCS |

#### NOTE:

Phillips head screw driver is required in the assembly process; however, manufacturer does not provide this item.



#### **ASSEMBLY INSTRUCTIONS**

## STEP 1



## STEP 2



PAGE 4 OF 5

COASTERFURNITURE.COM

# COASTER

#### **ASSEMBLY INSTRUCTIONS**

## STEP 3



# STEP 4 COMPLETE





COASTERFURNITURE.COM



Inner Size: 60.75"W x 79.75"D



Note: Dimension tolerance ±5%