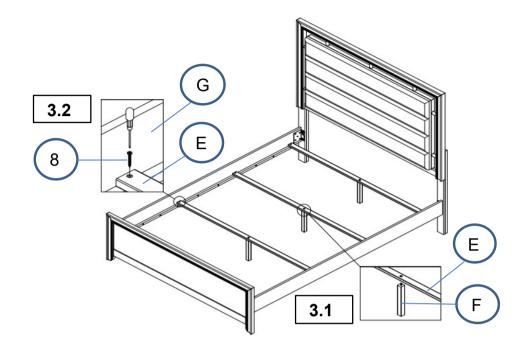

----------------------|------|
| 2 | LOCK WASHER<br>(M8 - BLK)               | 8PCS |
| 3 | BIG FLAT WASHER<br>(M8 x 18mm - BLK)    | 8PCS |
| 4 | SMALL ALLEN WRENCH<br>(M4 x 65mm - BLK) | 1PC  |

### Z-B2 (BOX 2) - HARDWARE PACK IS LOCATED IN 224391Q (B2)

| 5 | SHORT BOLT<br>(M8 x 20mm - RBW)       | 8PCS |
|---|---------------------------------------|------|
| 6 | BIG FLAT WASHER<br>(M8 x 18mm - RBW)  | 8PCS |
| 7 | BIG ALLEN WRENCH<br>(M5 x 65mm - BLK) | 1PC  |
| 8 | PAN HEAD SCREW<br>(M4 x 32mm - BLK)   | 8PCS |

#### NOTE:

Phillips head screw driver is required in the assembly process; however, manufacturer does not provide this item.



#### **ASSEMBLY INSTRUCTIONS**

## STEP 1



## STEP 2



PAGE 4 OF 5

COASTERFURNITURE.COM

# COASTER

#### **ASSEMBLY INSTRUCTIONS**

## STEP 3



# STEP 4 COMPLETE





COASTERFURNITURE.COM



Inner Size: 60.75"W x 79.75"D



Note: Dimension tolerance ±5%