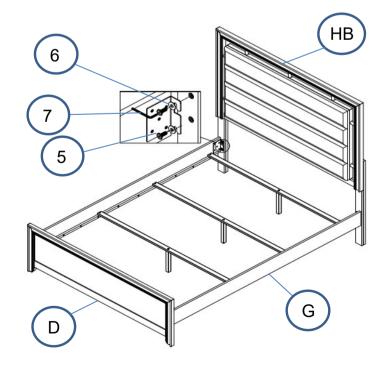

4391Q (B1)

| 1 | LONG BOLT<br>(M6 x 35mm - BLK)          | 8PCS |
|---|-----------------------------------------|------|
| 2 | LOCK WASHER<br>(M8 - BLK)               | 8PCS |
| 3 | BIG FLAT WASHER<br>(M8 x 18mm - BLK)    | 8PCS |
| 4 | SMALL ALLEN WRENCH<br>(M4 x 65mm - BLK) | 1PC  |

### Z-B2 (BOX 2) - HARDWARE PACK IS LOCATED IN 224391Q (B2)

| 5 | SHORT BOLT<br>(M8 x 20mm - RBW)       | 8PCS |
|---|---------------------------------------|------|
| 6 | BIG FLAT WASHER<br>(M8 x 18mm - RBW)  | 8PCS |
| 7 | BIG ALLEN WRENCH<br>(M5 x 65mm - BLK) | 1PC  |
| 8 | PAN HEAD SCREW<br>(M4 x 32mm - BLK)   | 8PCS |

#### NOTE:

Phillips head screw driver is required in the assembly process; however, manufacturer does not provide this item.



#### **ASSEMBLY INSTRUCTIONS**

## STEP 1



## STEP 2



PAGE 4 OF 5

COASTERFURNITURE.COM

# COASTER

#### **ASSEMBLY INSTRUCTIONS**

## STEP 3



# STEP 4 COMPLETE





COASTERFURNITURE.COM



Inner Size: 60.75"W x 79.75"D



Note: Dimension tolerance ±5%