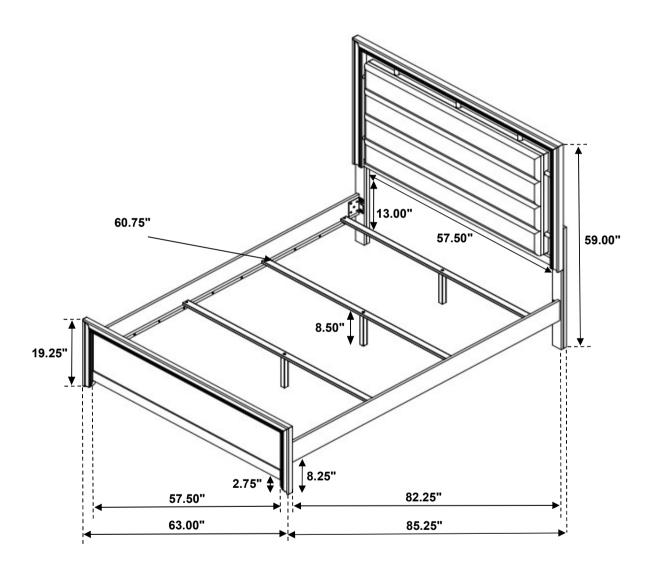

# STEP 4 COMPLETE

COASTERFURNITURE.COM

Inner Size: 60.75"W x 79.75"D

Note: Dimension tolerance ±5%