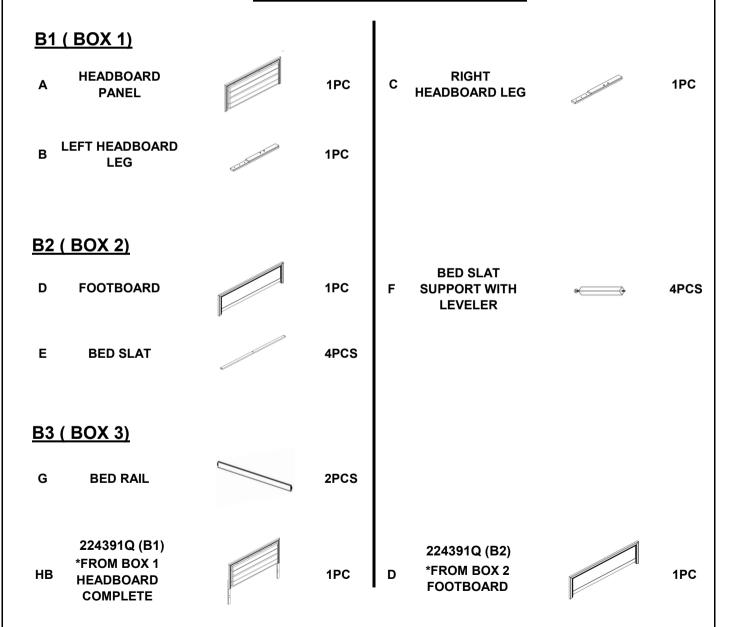

## ASSEMBLY INSTRUCTIONS COASTER FINE FURNITURE



Fine Furniture for every stage of life

224391Q (B1-B3) Queen Bed

**REVISION 0: 10/23/2023** 

COASTERFURNITURE.COM



#### **ASSEMBLY INSTRUCTIONS**

#### **ASSEMBLY TIPS:**

- 1. Remove hardware from box and sort by size.
- 2. Please check to see that all hardware and parts are present prior to start of assembly.
- 3. Please follow attached instructions in the same sequence as numbered to assure fast & easy assembly.



#### **WARNING!**

- 1. Don't attempt to repair or modify parts that are broken or defective. Please contact the store immediately.
- 2. This product is for home use only and not intended for commercial establishments.



ASSEMBLY TIME

20 MINUTES

### **PARTS IDENTIFICATION**



#### NOTE:

Phillips head screw driver is required in the assembly process; however, manufacturer does not provide this item.



#### **ASSEMBLY INSTRUCTIONS**

#### **ASSEMBLY TIPS:**

- 1. Remove hardware from box and sort by size.
- 2. Please check to see that all hardware and parts are present prior to start of assembly.
- 3. Please follow attached instructions in the same sequence as numbered to assure fast & easy assembly.



#### **WARNING!**

- 1. Don't attempt to repair or modify parts that are broken or defective. Please contact the store immediately.
- 2. This product is for home use only and not intended for commercial establishmer

## **HARDWARE IDENTIFICATION**

#### Z-B1 (BOX 1) - HARDWARE PACK IS LOCATED IN 224391Q (B1)

| 1 | LONG BOLT<br>(M6 x 35mm - BLK)          | 8PC