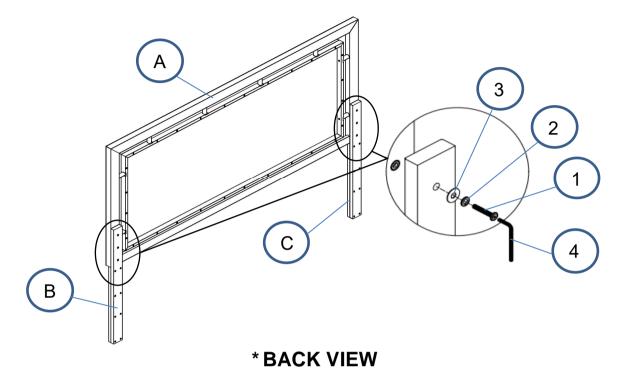

TED IN 224391KW (B1)

| 1 | LONG BOLT<br>(M6 x 35mm - BLK)          | 8PCS |
|---|-----------------------------------------|------|
| 2 | LOCK WASHER<br>(M8 - BLK)               | 8PCS |
| 3 | BIG FLAT WASHER<br>(M8 x 18mm - BLK)    | 8PCS |
| 4 | SMALL ALLEN WRENCH<br>(M4 x 65mm - BLK) | 1PC  |

### Z-B2 (BOX 2) - HARDWARE PACK IS LOCATED IN 224391KW(B2)

| 5 | (M8 x 20mm - RBW)                     | 8PCS |
|---|---------------------------------------|------|
| 6 | BIG FLAT WASHER<br>(M8 x 18mm - RBW)  | 8PCS |
| 7 | BIG ALLEN WRENCH<br>(M5 x 65mm - BLK) | 1PC  |
| 8 | PAN HEAD SCREW<br>(M4 x 32mm - BLK)   | 8PCS |

A

#### NOTE:

Phillips head screw driver is required in the assembly process; however, manufacturer does not provide this item.



#### **ASSEMBLY INSTRUCTIONS**

## STEP 1



## STEP 2



PAGE 4 OF 5

COASTERFURNITURE.COM



#### **ASSEMBLY INSTRUCTIONS**

## STEP 3



# STEP 4 COMPLETE



COASTERFURNITURE.COM

PAGE 5 OF 5



Inner Size: 72.75"W x 83.75"D



**Note: Dimension tolerance ±5%**