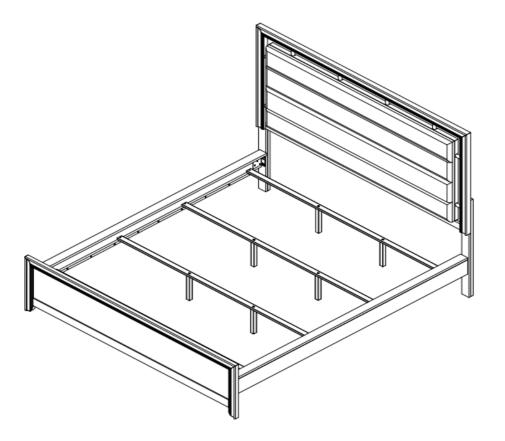

# STEP 4 COMPLETE

COASTERFURNITURE.COM

PAGE 5 OF 5

Inner Size: 72.75"W x 83.75"D

**Note: Dimension tolerance ±5%**