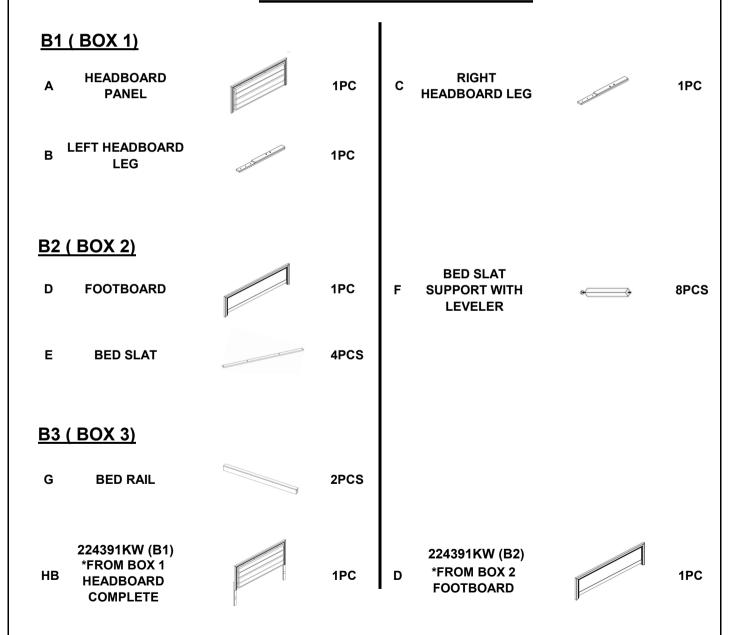

### **PARTS IDENTIFICATION**

#### Z-B1 (BOX 1) - HARDWARE PACK IS LOCATED IN 224391KW (B1)

| 1 | LONG BOLT<br>(M6 x 35mm - BLK)          | 8PCS |
|---|-----------------------------------------|------|
| 2 | LOCK WASHER<br>(M8 - BLK)               | 8PCS |
| 3 | BIG FLAT WASHER<br>(M8 x 18mm - BLK)    | 8PCS |
| 4 | SMALL ALLEN WRENCH<br>(M4 x 65mm - BLK) | 1PC  |

### Z-B2 (BOX 2) - HARDWARE PACK IS LOCATED IN 224391KW(B2)

| 5 | (M8 x 20mm - RBW)                     | 8PCS |
|---|---------------------------------------|------|
| 6 | BIG FLAT WASHER<br>(M8 x 18mm - RBW)  | 8PCS |
| 7 | BIG ALLEN WRENCH<br>(M5 x 65mm - BLK) | 1PC  |
| 8 | PAN HEAD SCREW<br>(M4 x 32mm - BLK)   | 8PCS |