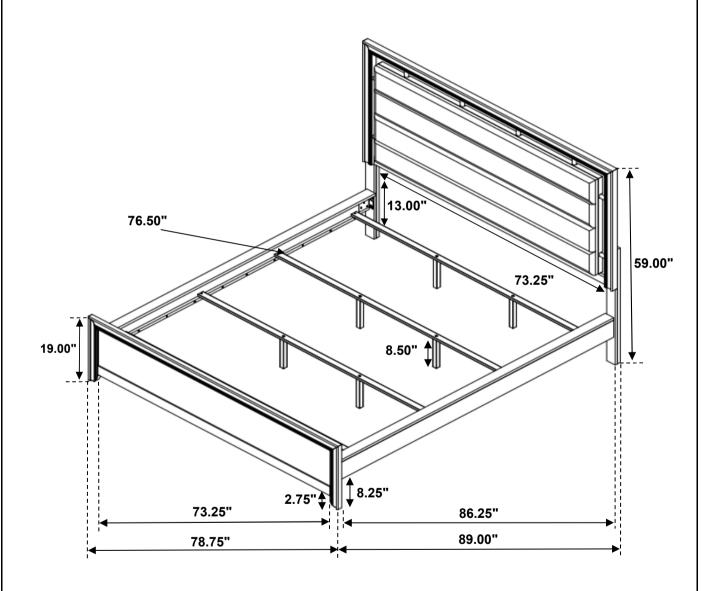

# STEP 4 COMPLETE

COASTERFURNITURE.COM

PAGE 5 OF 5

Inner Size: 72.75"W x 83.75"D

**Note: Dimension tolerance ±5%**