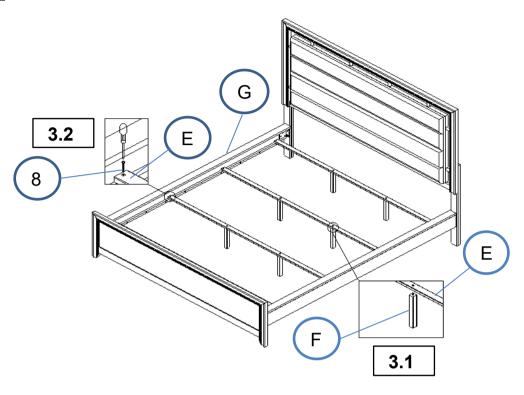

----------------------------|------|
| 2 | LOCK WASHER<br>(M8 - BLK)               | 8PCS |
| 3 | BIG FLAT WASHER<br>(M8 x 18mm - BLK)    | 8PCS |
| 4 | SMALL ALLEN WRENCH<br>(M4 x 65mm - BLK) | 1PC  |

### Z-B2 (BOX 2) - HARDWARE PACK IS LOCATED IN 224391KW(B2)

| 5 | (M8 x 20mm - RBW)                     | 8PCS |
|---|---------------------------------------|------|
| 6 | BIG FLAT WASHER<br>(M8 x 18mm - RBW)  | 8PCS |
| 7 | BIG ALLEN WRENCH<br>(M5 x 65mm - BLK) | 1PC  |
| 8 | PAN HEAD SCREW<br>(M4 x 32mm - BLK)   | 8PCS |

A

#### NOTE:

Phillips head screw driver is required in the assembly process; however, manufacturer does not provide this item.



#### **ASSEMBLY INSTRUCTIONS**

## STEP 1



## STEP 2



PAGE 4 OF 5

COASTERFURNITURE.COM



#### **ASSEMBLY INSTRUCTIONS**

## STEP 3



# STEP 4 COMPLETE



COASTERFURNITURE.COM

PAGE 5 OF 5



Inner Size: 72.75"W x 83.75"D



**Note: Dimension tolerance ±5%**