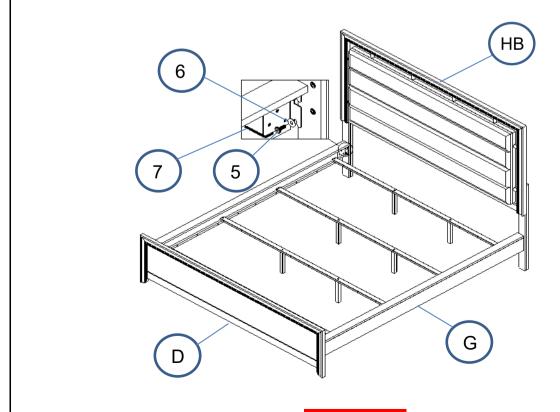

KW (B1)

| 1 | LONG BOLT<br>(M6 x 35mm - BLK)          | 8PCS |
|---|-----------------------------------------|------|
| 2 | LOCK WASHER<br>(M8 - BLK)               | 8PCS |
| 3 | BIG FLAT WASHER<br>(M8 x 18mm - BLK)    | 8PCS |
| 4 | SMALL ALLEN WRENCH<br>(M4 x 65mm - BLK) | 1PC  |

### Z-B2 (BOX 2) - HARDWARE PACK IS LOCATED IN 224391KW(B2)

| 5 | (M8 x 20mm - RBW)                     | 8PCS |
|---|---------------------------------------|------|
| 6 | BIG FLAT WASHER<br>(M8 x 18mm - RBW)  | 8PCS |
| 7 | BIG ALLEN WRENCH<br>(M5 x 65mm - BLK) | 1PC  |
| 8 | PAN HEAD SCREW<br>(M4 x 32mm - BLK)   | 8PCS |

A

#### NOTE:

Phillips head screw driver is required in the assembly process; however, manufacturer does not provide this item.



#### **ASSEMBLY INSTRUCTIONS**

## STEP 1



## STEP 2



PAGE 4 OF 5

COASTERFURNITURE.COM



#### **ASSEMBLY INSTRUCTIONS**

## STEP 3



# STEP 4 COMPLETE



COASTERFURNITURE.COM

PAGE 5 OF 5



Inner Size: 72.75"W x 83.75"D



**Note: Dimension tolerance ±5%**