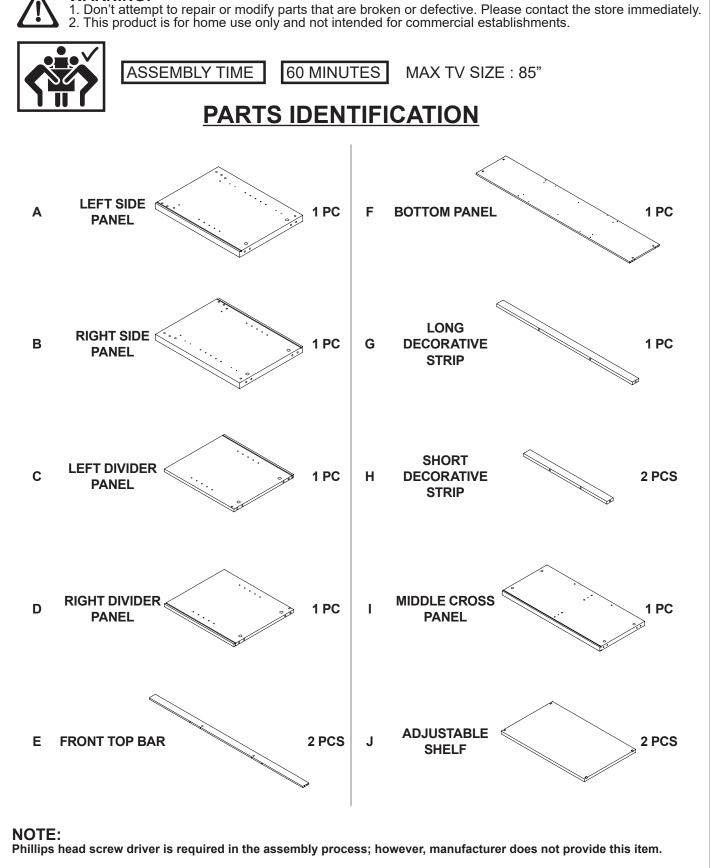

# WARNING!

**PAGE 2 OF 19** 

NOTE:

Phillips head screw driver is required in the assembly process; however, manufacturer does not provide this item.