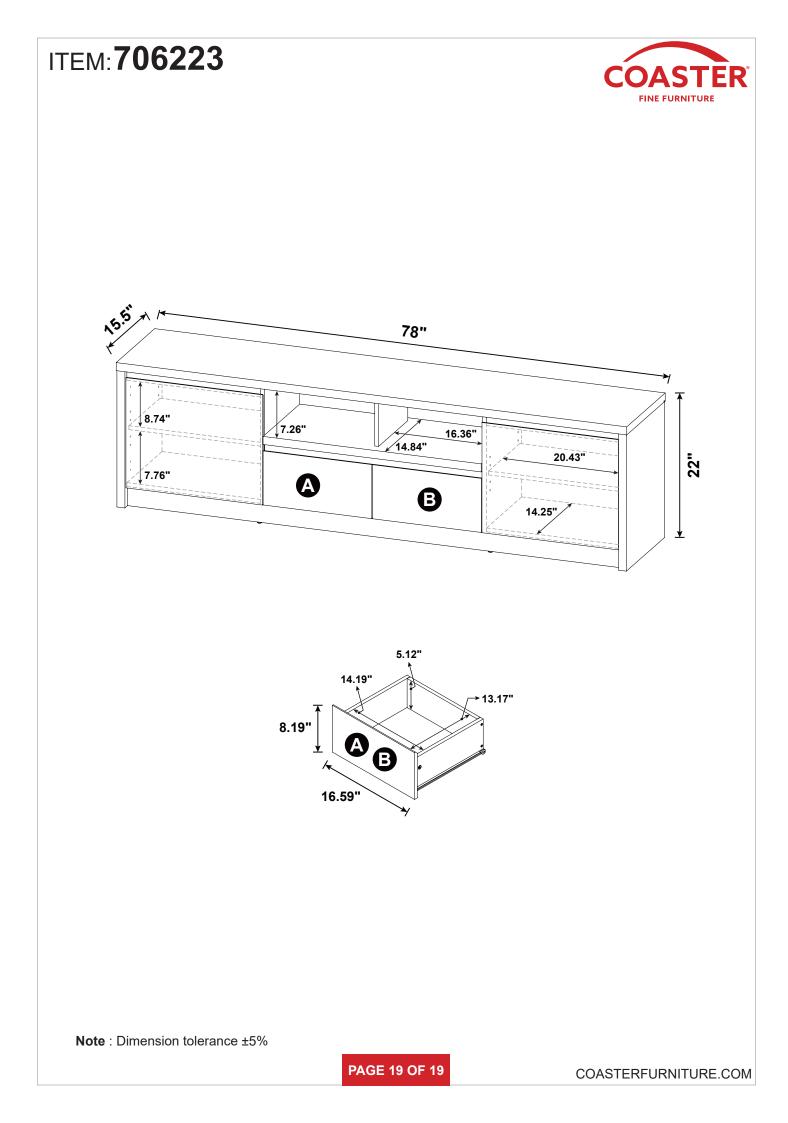

|        |

NOTE:

Phillips head screw driver is required in the assembly process; however, manufacturer does not provide this item.

















# ITEM:**706223** STEP 17























COASTERFURNITURE.COM