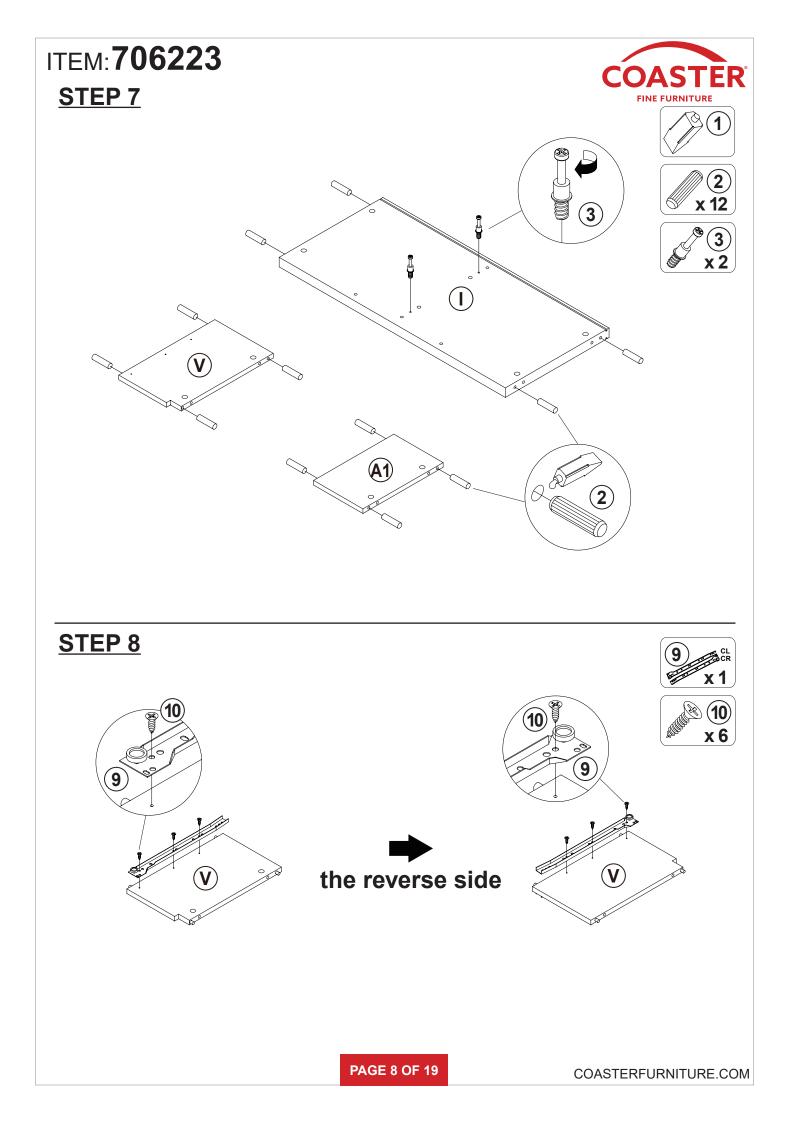

|        |

NOTE:

Phillips head screw driver is required in the assembly process; however, manufacturer does not provide this item.

















# ITEM:**706223** STEP 17























COASTERFURNITURE.COM