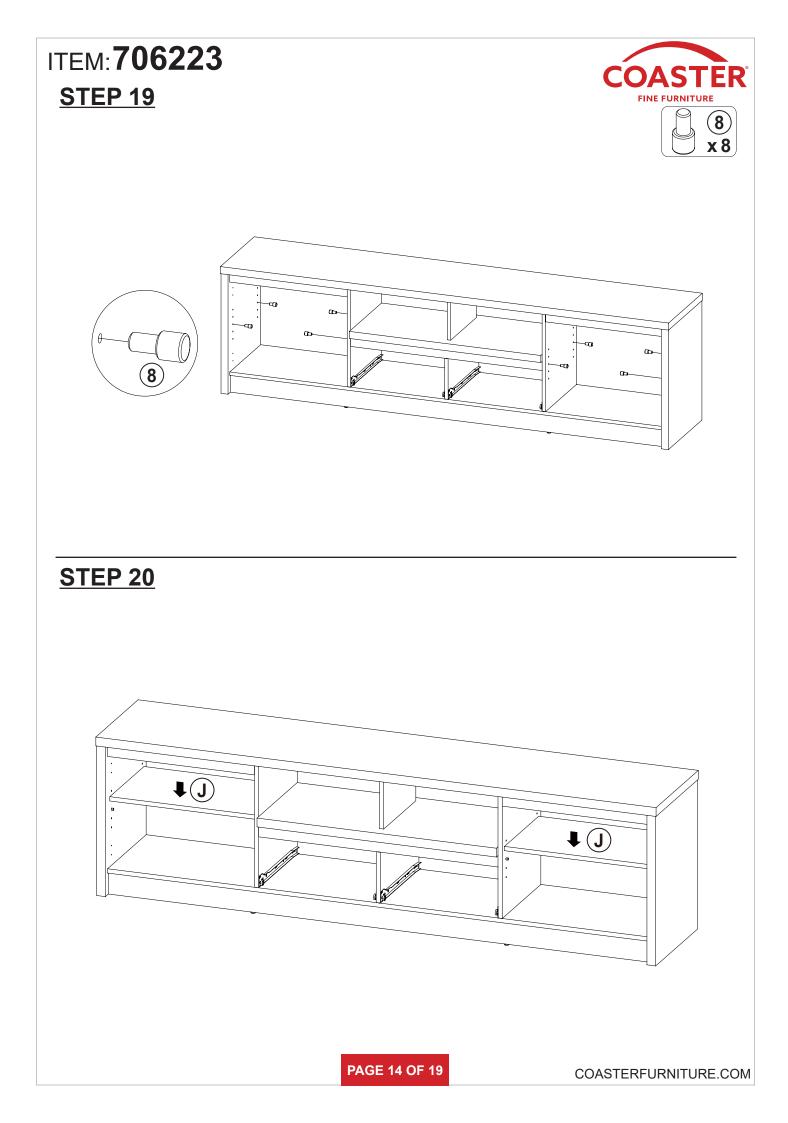

|        |

NOTE:

Phillips head screw driver is required in the assembly process; however, manufacturer does not provide this item.

















# ITEM:**706223** STEP 17























COASTERFURNITURE.COM