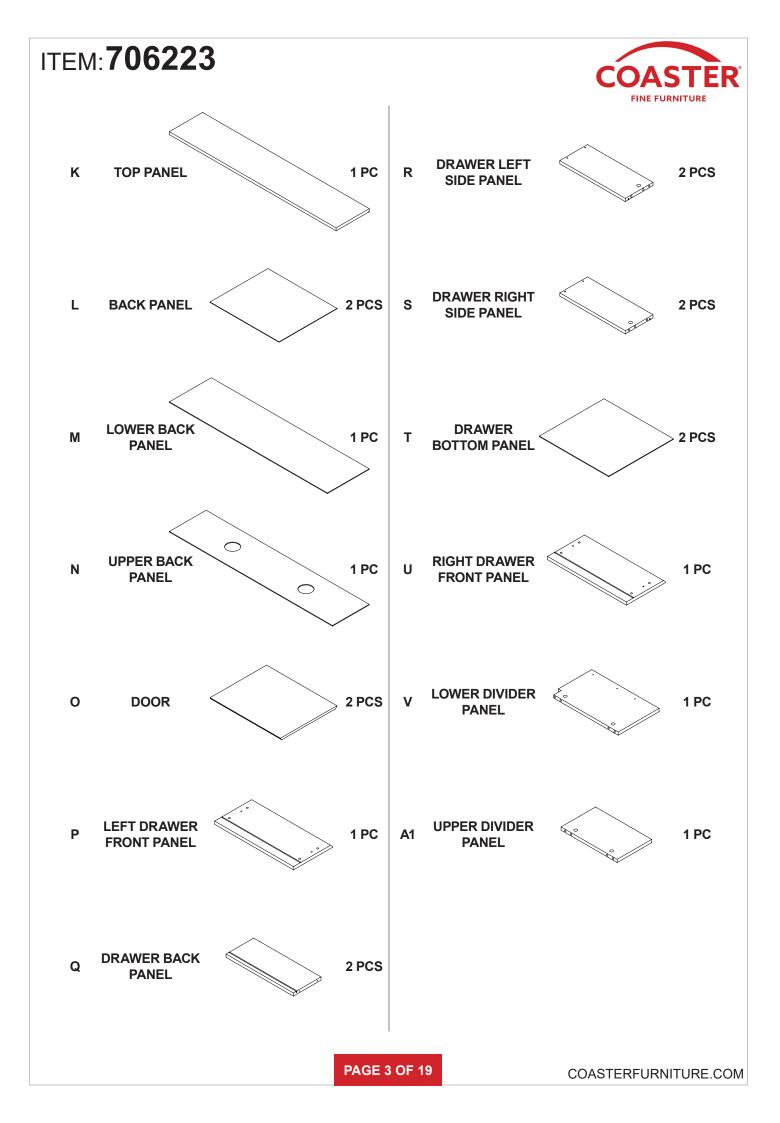

### ASSEMBLY INSTRUCTIONS COASTER FINE FURNITURE



Fine Furniture for every stage of life



REVISION 0 : 11/28/2024 REVISION 1 : 03/11/2025

PAGE 1 OF 19

## ITEM:706223



#### **ASSEMBLY INSTRUCTIONS**

#### **ASSEMBLY TIPS:**

- 1. Remove hardware from box and sort by size.
- 2. Please check to see that all hardware and parts are present prior to start of assembly.
- 3. Please follow attached instructions in the same sequence as numbered to assure fast & easy assembly.

# WARNING!



**PAGE 2 OF 19** 



## ITEM:706223



#### **HARDWARE IDENTIFICATION**

| Ζ                                               | -                                          |             |        | I  |                                             |