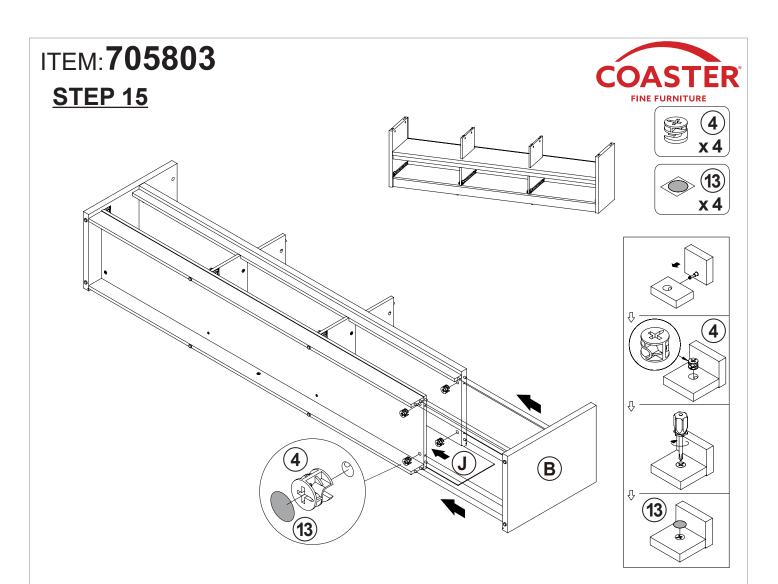

|        |

#### Z8, Z10 not included in blister packaging.

#### NOTE:

Phillips head screw driver is required in the assembly process; however, manufacturer does not provide this item.















x 2

Apply glue on all wooden dowels to ensure integrity of the structure.

### STEP 4









the reverse side













### STEP 8









## **STEP 10**













### **STEP 12**













## ITEM: **705803 STEP 17-1**











**STEP 17-5** 







**9** 















**PAGE 13 OF 15** 

COASTERFURNITURE.COM

**STEP 20** 

COMPLETE