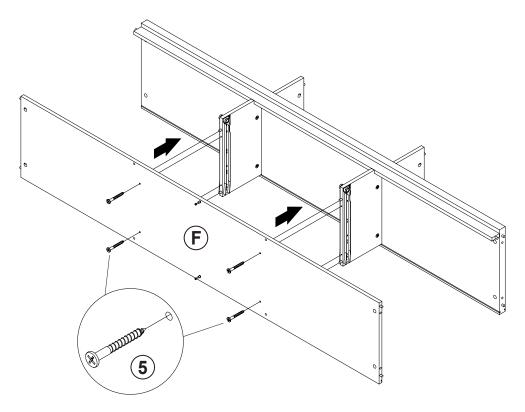

|        |

#### Z8, Z10 not included in blister packaging.

#### NOTE:

Phillips head screw driver is required in the assembly process; however, manufacturer does not provide this item.















x 2

Apply glue on all wooden dowels to ensure integrity of the structure.

### STEP 4









the reverse side













### STEP 8









## **STEP 10**













### **STEP 12**













## ITEM: **705803 STEP 17-1**











**STEP 17-5** 







**9** 















**PAGE 13 OF 15** 

COASTERFURNITURE.COM

**STEP 20** 

COMPLETE