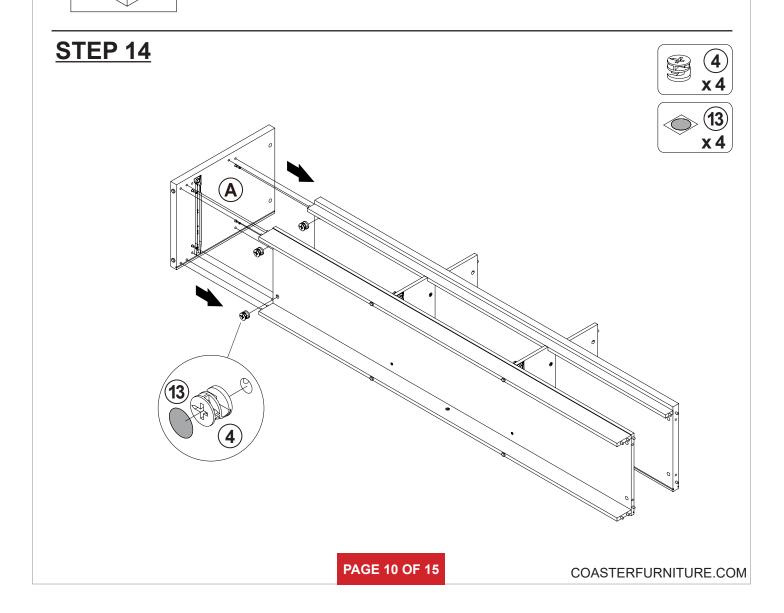

|        |

#### Z8, Z10 not included in blister packaging.

#### NOTE:

Phillips head screw driver is required in the assembly process; however, manufacturer does not provide this item.















x 2

Apply glue on all wooden dowels to ensure integrity of the structure.

### STEP 4









the reverse side













### STEP 8









## **STEP 10**













### **STEP 12**













## ITEM: **705803 STEP 17-1**











**STEP 17-5** 







**9** 















**PAGE 13 OF 15** 

COASTERFURNITURE.COM

**STEP 20** 

COMPLETE