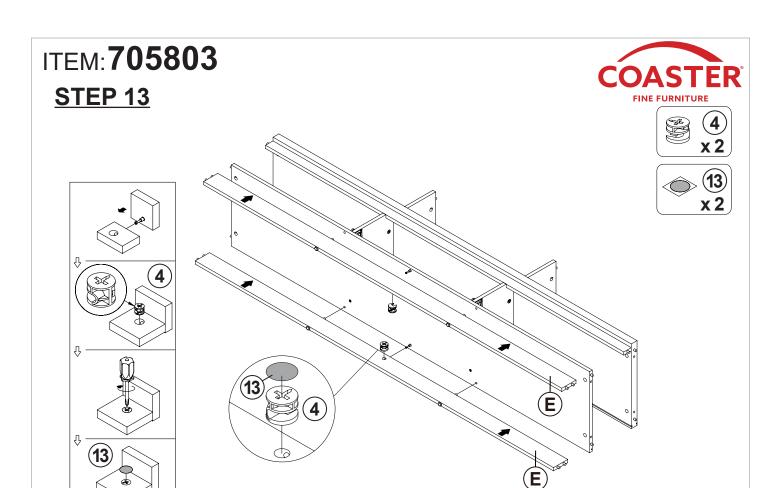

|        |

#### Z8, Z10 not included in blister packaging.

#### NOTE:

Phillips head screw driver is required in the assembly process; however, manufacturer does not provide this item.















x 2

Apply glue on all wooden dowels to ensure integrity of the structure.

### STEP 4









the reverse side













### STEP 8









## **STEP 10**













### **STEP 12**













## ITEM: **705803 STEP 17-1**











**STEP 17-5** 







**9** 















**PAGE 13 OF 15** 

COASTERFURNITURE.COM

**STEP 20** 

COMPLETE