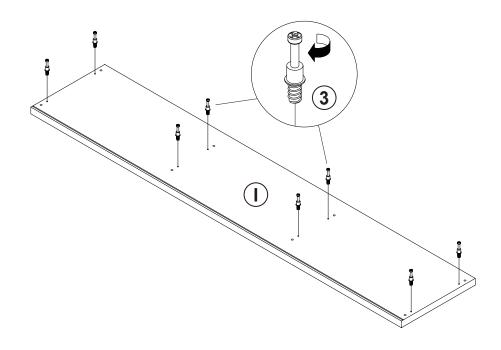

|        |

#### Z8, Z10 not included in blister packaging.

#### NOTE:

Phillips head screw driver is required in the assembly process; however, manufacturer does not provide this item.















x 2

Apply glue on all wooden dowels to ensure integrity of the structure.

### STEP 4









the reverse side













### STEP 8









## **STEP 10**













### **STEP 12**













## ITEM: **705803 STEP 17-1**











**STEP 17-5** 







**9** 















**PAGE 13 OF 15** 

COASTERFURNITURE.COM

**STEP 20** 

COMPLETE