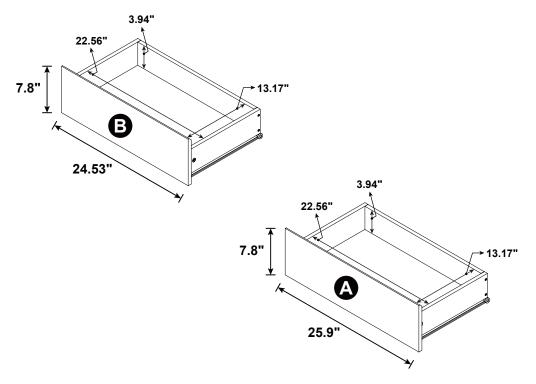

|        |

#### Z8, Z10 not included in blister packaging.

#### NOTE:

Phillips head screw driver is required in the assembly process; however, manufacturer does not provide this item.















x 2

Apply glue on all wooden dowels to ensure integrity of the structure.

### STEP 4









the reverse side













### STEP 8









## **STEP 10**













### **STEP 12**













## ITEM: **705803 STEP 17-1**











**STEP 17-5** 







**9** 















**PAGE 13 OF 15** 

COASTERFURNITURE.COM

**STEP 20** 

COMPLETE