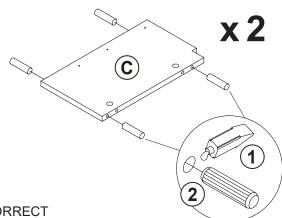

#### NOTE:

Phillips head screw driver is required in the assembly process; however, manufacturer does not provide this item.

x 2

Apply glue on all wooden dowels to ensure integrity of the structure.