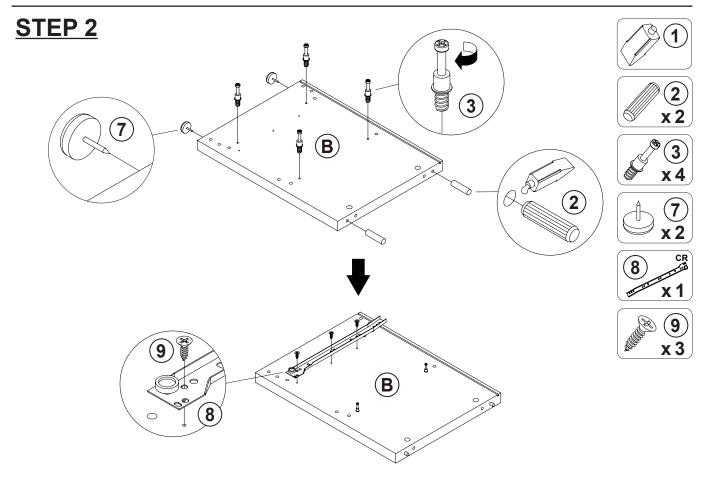

### **ASSEMBLY INSTRUCTIONS**

#### **ASSEMBLY TIPS:**

1. Remove hardware from box and sort by size.

2. Please check to see that all hardware and parts are present prior to start of assembly.

3. Please follow attached instructions in the same sequence as numbered to assure fast & easy assembly.