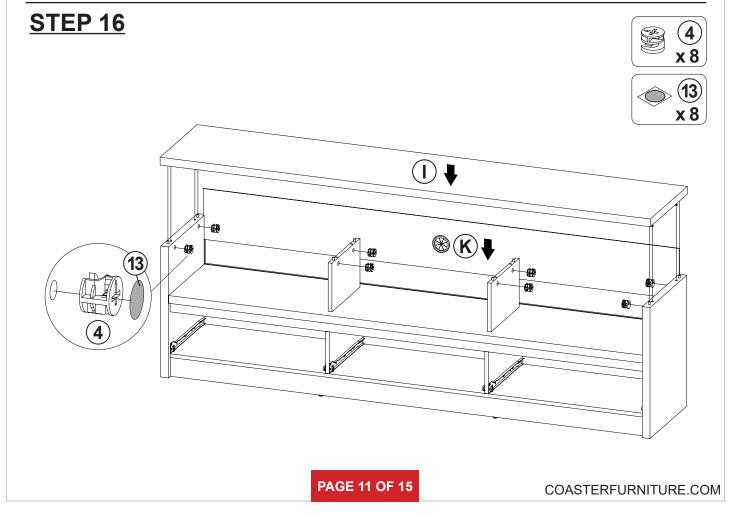

|        |

#### Z8, Z10 not included in blister packaging.

#### NOTE:

Phillips head screw driver is required in the assembly process; however, manufacturer does not provide this item.















x 2

Apply glue on all wooden dowels to ensure integrity of the structure.

### STEP 4









the reverse side













### STEP 8









## **STEP 10**













### **STEP 12**













## ITEM: **705803 STEP 17-1**











**STEP 17-5** 







**9** 















**PAGE 13 OF 15** 

COASTERFURNITURE.COM

**STEP 20** 

COMPLETE