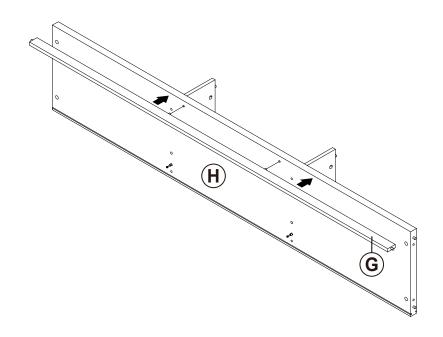

|        |

#### Z8, Z10 not included in blister packaging.

#### NOTE:

Phillips head screw driver is required in the assembly process; however, manufacturer does not provide this item.















x 2

Apply glue on all wooden dowels to ensure integrity of the structure.

### STEP 4









the reverse side













### STEP 8









## **STEP 10**













### **STEP 12**













## ITEM: **705803 STEP 17-1**











**STEP 17-5** 







**9** 















**PAGE 13 OF 15** 

COASTERFURNITURE.COM

**STEP 20** 

COMPLETE