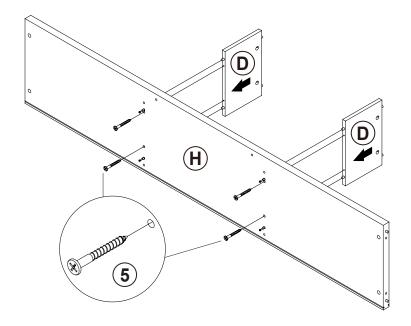

|        |

#### Z8, Z10 not included in blister packaging.

#### NOTE:

Phillips head screw driver is required in the assembly process; however, manufacturer does not provide this item.















x 2

Apply glue on all wooden dowels to ensure integrity of the structure.

### STEP 4









the reverse side













### STEP 8









## **STEP 10**













### **STEP 12**













## ITEM: **705803 STEP 17-1**











**STEP 17-5** 







**9** 















**PAGE 13 OF 15** 

COASTERFURNITURE.COM

**STEP 20** 

COMPLETE