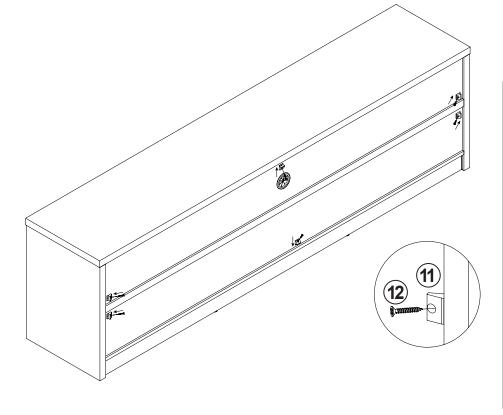

|        |

#### Z8, Z10 not included in blister packaging.

#### NOTE:

Phillips head screw driver is required in the assembly process; however, manufacturer does not provide this item.















x 2

Apply glue on all wooden dowels to ensure integrity of the structure.

### STEP 4









the reverse side













### STEP 8









## **STEP 10**













### **STEP 12**













## ITEM: **705803 STEP 17-1**











**STEP 17-5** 







**9** 















**PAGE 13 OF 15** 

COASTERFURNITURE.COM

**STEP 20** 

COMPLETE