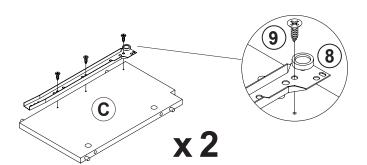

|        |

#### Z8, Z10 not included in blister packaging.

#### NOTE:

Phillips head screw driver is required in the assembly process; however, manufacturer does not provide this item.















x 2

Apply glue on all wooden dowels to ensure integrity of the structure.

### STEP 4









the reverse side













### STEP 8









## **STEP 10**













### **STEP 12**













## ITEM: **705803 STEP 17-1**











**STEP 17-5** 







**9** 















**PAGE 13 OF 15** 

COASTERFURNITURE.COM

**STEP 20** 

COMPLETE