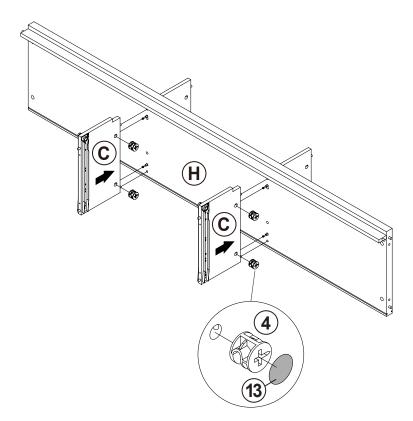

|        |

#### Z8, Z10 not included in blister packaging.

#### NOTE:

Phillips head screw driver is required in the assembly process; however, manufacturer does not provide this item.















x 2

Apply glue on all wooden dowels to ensure integrity of the structure.

### STEP 4









the reverse side













### STEP 8









## **STEP 10**













### **STEP 12**













## ITEM: **705803 STEP 17-1**











**STEP 17-5** 







**9** 















**PAGE 13 OF 15** 

COASTERFURNITURE.COM

**STEP 20** 

COMPLETE