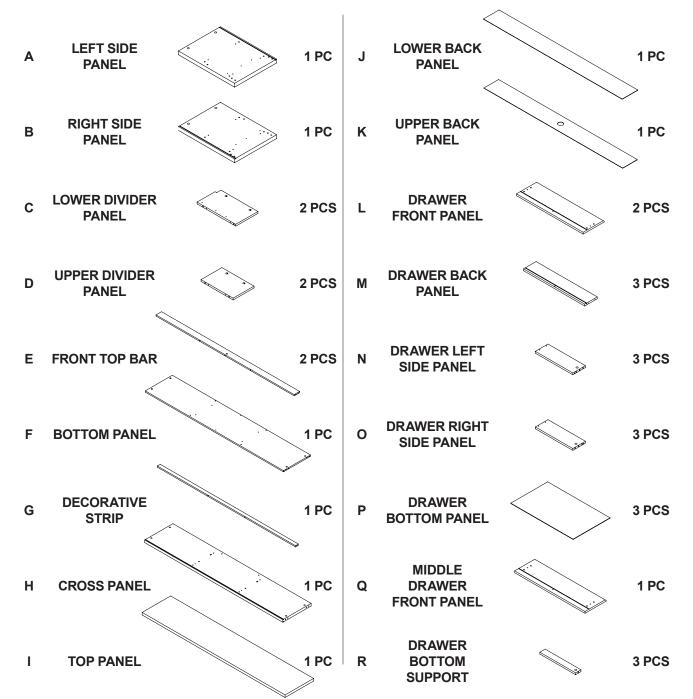

## ASSEMBLY INSTRUCTIONS COASTER FINE FURNITURE



Fine Furniture for every stage of life

705803 *TV STAND* 

REVISION 0 : 11/28/2024 REVISION 1 : 03/11/2025

**PAGE 1 OF 15** 

COASTERFURNITURE.COM

### **ASSEMBLY INSTRUCTIONS**

#### **ASSEMBLY TIPS:**

1. Remove hardware from box and sort by size.

2. Please check to see that all hardware and parts are present prior to start of assembly.

3. Please follow attached instructions in the same sequence as numbered to assure fast & easy assembly.

#### WARNING!

1. Don't attempt to repair or modify parts that are broken or defective. Please contact the store immediately. 2. This product is for home use only and not intended for commercial establishments.



**ASSEMBLY TIME** 



MAX TV SIZE: 85"

### PARTS IDENTIFICATION



#### NOTE:

Phillips head screw driver is required in the assembly process; however, manufacturer does not provide this item.



### **HARDWARE IDENTIFICATION**

| Z  | _                           |