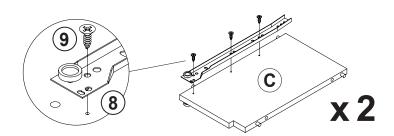

#### NOTE:

Phillips head screw driver is required in the assembly process; however, manufacturer does not provide this item.

x 2

Apply glue on all wooden dowels to ensure integrity of the structure.

### STEP 4

the reverse side