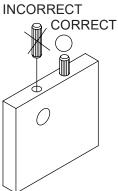

#### NOTE:

Phillips head screw driver is required in the assembly process; however, manufacturer does not provide this item.

x 2

Apply glue on all wooden dowels to ensure integrity of the structure.