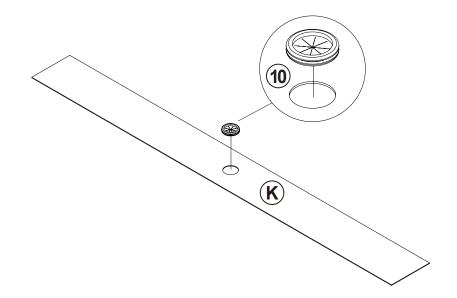

|        |

#### Z8, Z10 not included in blister packaging.

#### NOTE:

Phillips head screw driver is required in the assembly process; however, manufacturer does not provide this item.















x 2

Apply glue on all wooden dowels to ensure integrity of the structure.

### STEP 4









the reverse side













### STEP 8









## **STEP 10**













### **STEP 12**













## ITEM: **705803 STEP 17-1**











**STEP 17-5** 







**9** 















**PAGE 13 OF 15** 

COASTERFURNITURE.COM

**STEP 20** 

COMPLETE