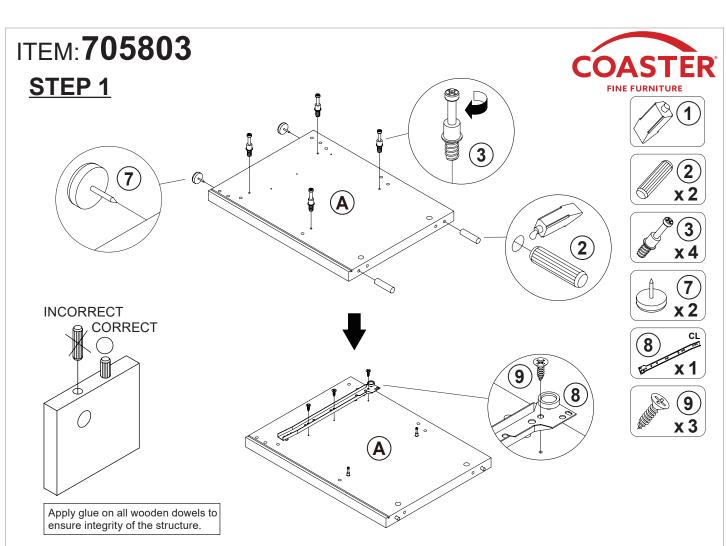

### **ASSEMBLY INSTRUCTIONS**

#### **ASSEMBLY TIPS:**

1. Remove hardware from box and sort by size.

2. Please check to see that all hardware and parts are present prior to start of assembly.

3. Please follow attached instructions in the same sequence as numbered to assure fast & easy assembly.