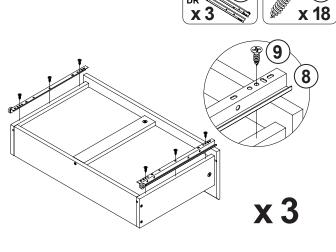

### **HARDWARE IDENTIFICATION**

| Z  | _                           |                                                                                                                                                                                                                                                                                                                                                                                                                                                                                                                                                                                                                                                                                                                                                                                                                                                                                                                                                                                                                                                                                                                                                                                                                                                                                                                                                                                                                                                                                                                                                                                                                                                                                                                                                                                                                                                                                                                                                                                                                                                                                                                                |        |    |                                             |                                                                                                                                                                                                                                                                                                                                                                                                                                                                                                                                                                                                                                                                                                                                                                                                                                                                                                                                                                                                                                                                                                                                                                                                                                                                                                                                                                                                                                                                                                                                                                                                                                                                                                                                                                                                                                                                                                                                                                                                                                                                                                                               |        |
|----|-----------------------------|--------------------------------------------------------------------------------------------------------------------------------------------------------------------------------------------------------------------------------------------------------------------------------------------------------------------------------------------------------------------------------------------------------------------------------------------------------------------------------------------------------------------------------------------------------------------------------------------------------------------------------------------------------------------------------------------------------------------------------------------------------------------------------------------------------------------------------------------------------------------------------------------------------------------------------------------------------------------------------------------------------------------------------------------------------------------------------------------------------------------------------------------------------------------------------------------------------------------------------------------------------------------------------------------------------------------------------------------------------------------------------------------------------------------------------------------------------------------------------------------------------------------------------------------------------------------------------------------------------------------------------------------------------------------------------------------------------------------------------------------------------------------------------------------------------------------------------------------------------------------------------------------------------------------------------------------------------------------------------------------------------------------------------------------------------------------------------------------------------------------------------|--------|----|---------------------------------------------|-------------------------------------------------------------------------------------------------------------------------------------------------------------------------------------------------------------------------------------------------------------------------------------------------------------------------------------------------------------------------------------------------------------------------------------------------------------------------------------------------------------------------------------------------------------------------------------------------------------------------------------------------------------------------------------------------------------------------------------------------------------------------------------------------------------------------------------------------------------------------------------------------------------------------------------------------------------------------------------------------------------------------------------------------------------------------------------------------------------------------------------------------------------------------------------------------------------------------------------------------------------------------------------------------------------------------------------------------------------------------------------------------------------------------------------------------------------------------------------------------------------------------------------------------------------------------------------------------------------------------------------------------------------------------------------------------------------------------------------------------------------------------------------------------------------------------------------------------------------------------------------------------------------------------------------------------------------------------------------------------------------------------------------------------------------------------------------------------------------------------------|--------|
| NO | DESCRIPTION                 | FIGURE                                                                                                                                                                                                                                                                                                                                                                                                                                                                                                                                                                                                                                                                                                                                                                                                                                                                                                                                                                                                                                                                                                                                                                                                                                                                                                                                                                                                                                                                                                                                                                                                                                                                                                                                                                                                                                                                                                                                                                                                                                                                                                                         | Q'TY   | NO | DESCRIPTION                                 | FIGURE                                                                                                                                                                                                                                                                                                                                                                                                                                                                                                                                                                                                                                                                                                                                                                                                                                                                                                                                                                                                                                                                                                                                                                                                                                                                                                                                                                                                                                                                                                                                                                                                                                                                                                                                                                                                                                                                                                                                                                                                                                                                                                                        | Q'TY   |
| 1  | GLUE 40g                    |                                                                                                                                                                                                                                                                                                                                                                                                                                                                                                                                                                                                                                                                                                                                                                                                                                                                                                                                                                                                                                                                                                                                                                                                                                                                                                                                                                                                                                                                                                                                                                                                                                                                                                                                                                                                                                                                                                                                                                                                                                                                                                                                | 1 PC   | 8  | GLIDES<br>L = 350mm BLK                     | CL COLLEGE TO THE TOTAL OF THE | 3 SET  |
| 2  | WOODEN DOWEL<br>Ø8 x 30mm   |                                                                                                                                                                                                                                                                                                                                                                                                                                                                                                                                                                                                                                                                                                                                                                                                                                                                                                                                                                                                                                                                                                                                                                                                                                                                                                                                                                                                                                                                                                                                                                                                                                                                                                                                                                                                                                                                                                                                                                                                                                                                                                                                | 56 PCS | 9  | GLIDES SCREW<br>Ø 3x12mm BLK                |                                                                                                                                                                                                                                                                                                                                                                                                                                                                                                                                                                                                                                                                                                                                                                                                                                                                                                                                                                                                                                                                                                                                                                                                                                                                                                                                                                                                                                                                                                                                                                                                                                                                                                                                                                                                                                                                                                                                                                                                                                                                                                                               | 36 PCS |
| 3  | CAM BOLT<br>Ø7 x 35.5mm SR  |                                                                                                                                                                                                                                                                                                                                                                                                                                                                                                                                                                                                                                                                                                                                                                                                                                                                                                                                                                                                                                                                                                                                                                                                                                                                                                                                                                                                                                                                                                                                                                                                                                                                                                                                                                                                                                                                                                                                                                                                                                                                                                                                | 31 PCS | 10 | PLASTIC COVER<br>Ø 52mm                     |                                                                                                                                                                                                                                                                                                                                                                                                                                                                                                                                                                                                                                                                                                                                                                                                                                                                                                                                                                                                                                                                                                                                                                                                                                                                                                                                                                                                                                                                                                                                                                                                                                                                                                                                                                                                                                                                                                                                                                                                                                                                                                                               | 1 PC   |
| 4  | CAM LOCK<br>Ø15 x 12mm SR   |                                                                                                                                                                                                                                                                                                                                                                                                                                                                                                                                                                                                                                                                                                                                                                                                                                                                                                                                                                                                                                                                                                                                                                                                                                                                                                                                                                                                                                                                                                                                                                                                                                                                                                                                                                                                                                                                                                                                                                                                                                                                                                                                | 31 PCS | 11 | BACK PANEL<br>SUPPORT                       |                                                                                                                                                                                                                                                                                                                                                                                                                                                                                                                                                                                                                                                                                                                                                                                                                                                                                                                                                                                                                                                                                                                                                                                                                                                                                                                                                                                                                                                                                                                                                                                                                                                                                                                                                                                                                                                                                                                                                                                                                                                                                                                               | 6 PCS  |
| 5  | LONG SCREW<br>Ø 4.5x42mm SR |                                                                                                                                                                                                                                                                                                                                                                                                                                                                                                                                                                                                                                                                                                                                                                                                                                                                                                                                                                                                                                                                                                                                                                                                                                                                                                                                                                                                                                                                                                                                                                                                                                                                                                                                                                                                                                                                                                                                                                                                                                                                                                                                | 8 PCS  | 12 | BACK PANEL<br>SUPPORT SCREW<br>Ø3 x 19mm SR |                                                                                                                                                                                                                                                                                                                                                                                                                                                                                                                                                                                                                                                                                                                                                                                                                                                                                                                                                                                                                                                                                                                                                                                                                                                                                                                                                                                                                                                                                                                                                                                                                                                                                                                                                                                                                                                                                                                                                                                                                                                                                                                               | 6 PCS  |
| 6  | SCREW<br>Ø 4.3x35mm SR      | Market Ma | 15 PCS | 13 | STICKER<br>Ø20mm                            |                                                                                                                                                                                                                                                                                                                                                                                                                                                                                                                                                                                                                                                                                                                                                                                                                                                                                                                                                                                                                                                                                                                                                                                                                                                                                                                                                                                                                                                                                                                                                                                                                                                                                                                                                                                                                                                                                                                                                                                                                                                                                                                               | 6 PCS  |
| 7  | PLASTIC FEET<br>Ø15m        |                                                                                                                                                                                                                                                                                                                                                                                                                                                                                                                                                                                                                                                                                                                                                                                                                                                                                                                                                                                                                                                                                                                                                                                                                                                                                                                                                                                                                                                                                                                                                                                                                                                                                                                                                                                                                                                                                                                                                                                                                                                                                                                                | 8 PCS  |    |                                             |                                                                                                                                                                                                                                                                                                                                                                                                                                                                                                                                                                                                                                                                                                                                                                                                                                                                                                                                                                                                                                                                                                                                                                                                                                                                                                                                                                                                                                                                                                                                                                                                                                                                                                                                                                                                                                                                                                                                                                                                                                                                                                                               |        |