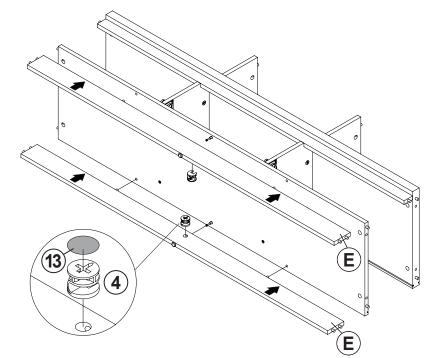

| 6 PCS  |    |                                             |                                           |        |

### Z8, Z10 not included in blister packaging.

#### NOTE:

Phillips head screw driver is required in the assembly process; however, manufacturer does not provide this item.





COASTERFURNITURE.COM











x2

Apply glue on all wooden dowels to ensure integrity of the structure.

## STEP 4









the reverse side



























































### **STEP 17-1**







 $(N) \times 3$ 























**PAGE 13 OF 15** 

COASTERFURNITURE.COM

**STEP 20** 

**COMPLETE** 















Note: Dimension tolerance ±5%