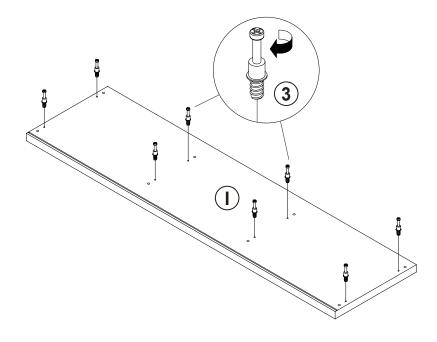

#### NOTE:

Phillips head screw driver is required in the assembly process; however, manufacturer does not provide this item.

COASTERFURNITURE.COM

x2

Apply glue on all wooden dowels to ensure integrity of the structure.