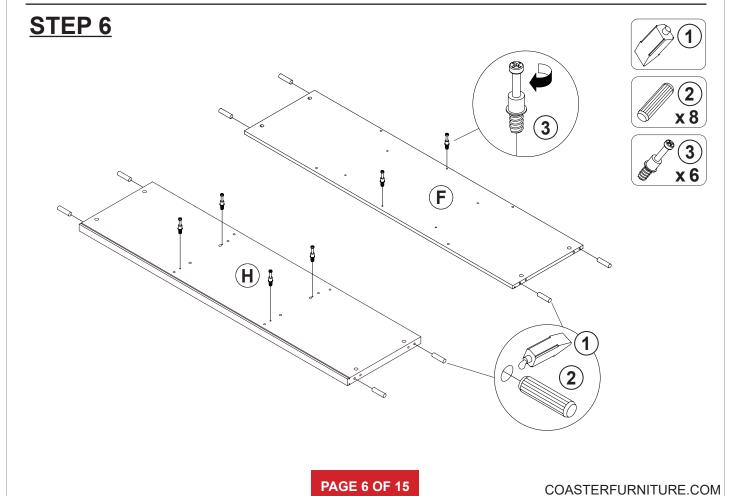

#### ASSEMBLY TIPS:

1. Remove hardware from box and sort by size.

2. Please check to see that all hardware and parts are present prior to start of assembly.

3. Please follow attached instructions in the same sequence as numbered to assure fast & easy assembly.