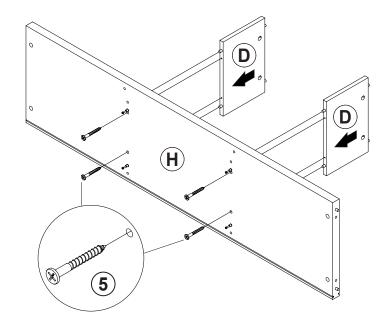

| 6 PCS  |    |                                             |                                           |        |

### Z8, Z10 not included in blister packaging.

#### NOTE:

Phillips head screw driver is required in the assembly process; however, manufacturer does not provide this item.





COASTERFURNITURE.COM











x2

Apply glue on all wooden dowels to ensure integrity of the structure.

## STEP 4









the reverse side



























































### **STEP 17-1**







 $(N) \times 3$ 























**PAGE 13 OF 15** 

COASTERFURNITURE.COM

**STEP 20** 

**COMPLETE** 















Note: Dimension tolerance ±5%