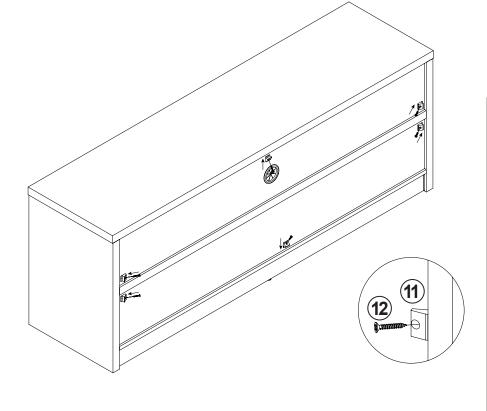

### PARTS IDENTIFICATION

NOTE:

Phillips head screw driver is required in the assembly process; however, manufacturer does not provide this item.