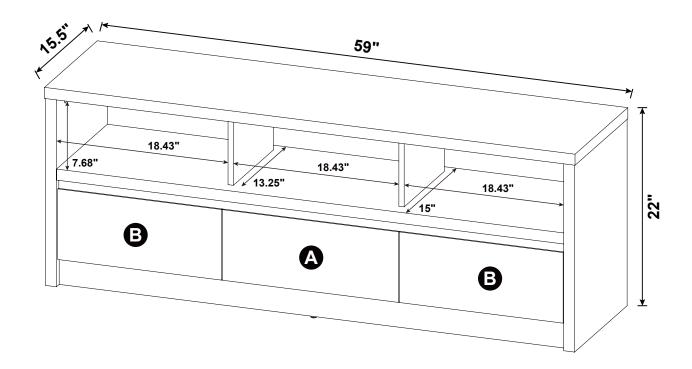

# ASSEMBLY INSTRUCTIONS COASTER FINE FURNITURE

Fine Furniture for every stage of life

705802 *TV STAND* 

REVISION 0 : 11/28/2024 REVISION 1 : 03/11/2025

**PAGE 1 OF 15** 

COASTERFURNITURE.COM

ASSEMBLY TIME

60 MINUTES

MAX TV SIZE: 65"