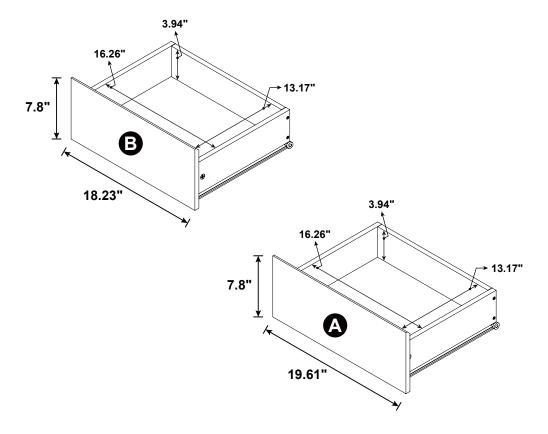

### PARTS IDENTIFICATION

NOTE:

Phillips head screw driver is required in the assembly process; however, manufacturer does not provide this item.