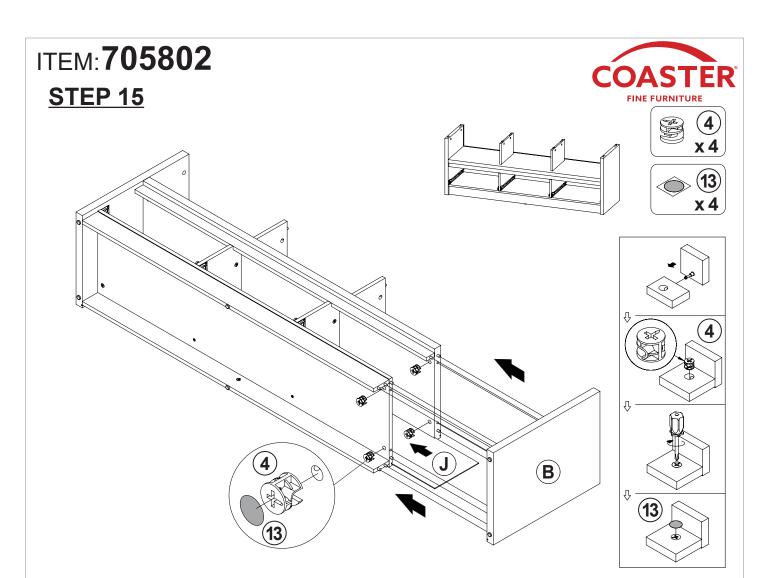

| 6 PCS  |    |                                             |                                           |        |

### Z8, Z10 not included in blister packaging.

#### NOTE:

Phillips head screw driver is required in the assembly process; however, manufacturer does not provide this item.





COASTERFURNITURE.COM











x2

Apply glue on all wooden dowels to ensure integrity of the structure.

## STEP 4









the reverse side



























































### **STEP 17-1**







 $(N) \times 3$ 























**PAGE 13 OF 15** 

COASTERFURNITURE.COM

**STEP 20** 

**COMPLETE** 















Note: Dimension tolerance ±5%