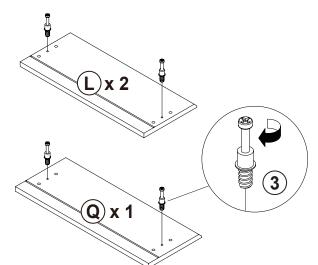

| 6 PCS  |    |                                             |                                           |        |

### Z8, Z10 not included in blister packaging.

#### NOTE:

Phillips head screw driver is required in the assembly process; however, manufacturer does not provide this item.





COASTERFURNITURE.COM











x2

Apply glue on all wooden dowels to ensure integrity of the structure.

## STEP 4









the reverse side



























































### **STEP 17-1**







 $(N) \times 3$ 























**PAGE 13 OF 15** 

COASTERFURNITURE.COM

**STEP 20** 

**COMPLETE** 















Note: Dimension tolerance ±5%