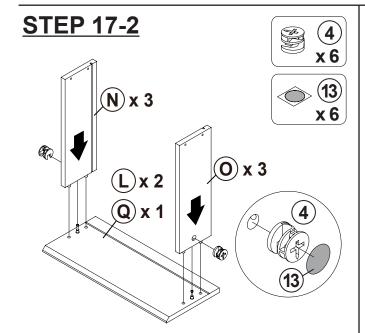

### **STEP 17-1**

 $(N) \times 3$ 

**PAGE 13 OF 15** 

COASTERFURNITURE.COM

**STEP 20** 

**COMPLETE** 

Note: Dimension tolerance ±5%