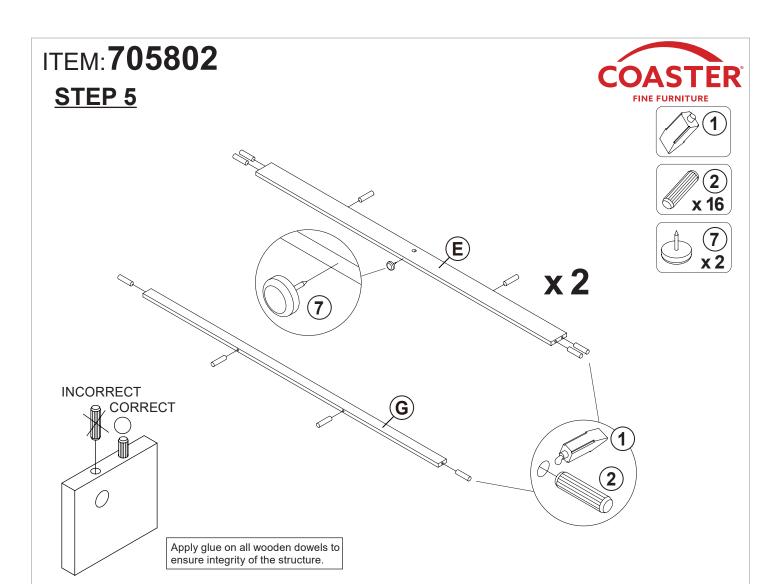

#### NOTE:

Phillips head screw driver is required in the assembly process; however, manufacturer does not provide this item.

COASTERFURNITURE.COM

x2

Apply glue on all wooden dowels to ensure integrity of the structure.