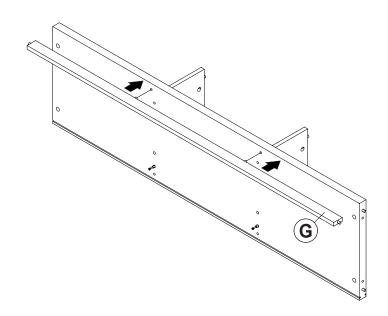

| 6 PCS  |    |                                             |                                           |        |

### Z8, Z10 not included in blister packaging.

#### NOTE:

Phillips head screw driver is required in the assembly process; however, manufacturer does not provide this item.





COASTERFURNITURE.COM











x2

Apply glue on all wooden dowels to ensure integrity of the structure.

## STEP 4









the reverse side



























































### **STEP 17-1**







 $(N) \times 3$ 























**PAGE 13 OF 15** 

COASTERFURNITURE.COM

**STEP 20** 

**COMPLETE** 















Note: Dimension tolerance ±5%