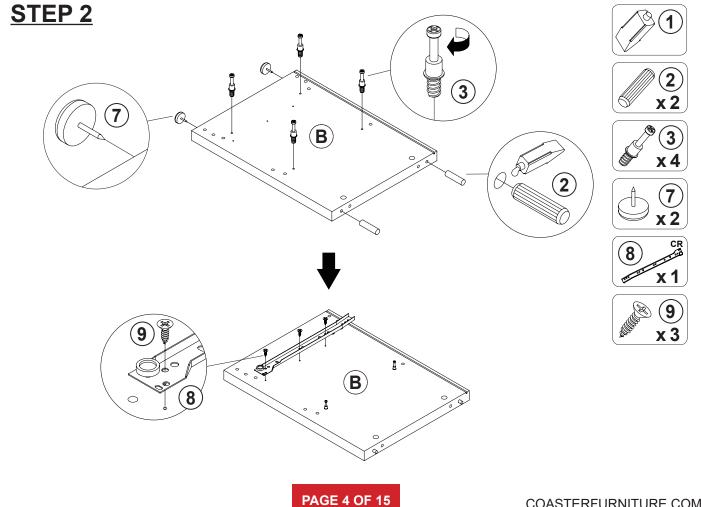

#### NOTE:

Phillips head screw driver is required in the assembly process; however, manufacturer does not provide this item.

COASTERFURNITURE.COM

x2

Apply glue on all wooden dowels to ensure integrity of the structure.