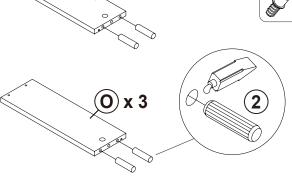

### **STEP 17-1**

 $(N) \times 3$ 

**PAGE 13 OF 15** 

COASTERFURNITURE.COM

**STEP 20** 

**COMPLETE** 

Note: Dimension tolerance ±5%