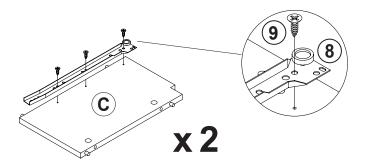

| 6 PCS  |    |                                             |                                           |        |

### Z8, Z10 not included in blister packaging.

#### NOTE:

Phillips head screw driver is required in the assembly process; however, manufacturer does not provide this item.





COASTERFURNITURE.COM











x2

Apply glue on all wooden dowels to ensure integrity of the structure.

## STEP 4









the reverse side



























































### **STEP 17-1**







 $(N) \times 3$ 























**PAGE 13 OF 15** 

COASTERFURNITURE.COM

**STEP 20** 

**COMPLETE** 















Note: Dimension tolerance ±5%