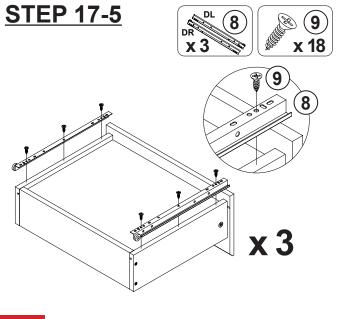

### **STEP 17-1**

 $(N) \times 3$ 

**PAGE 13 OF 15** 

COASTERFURNITURE.COM

**STEP 20** 

**COMPLETE** 

Note: Dimension tolerance ±5%