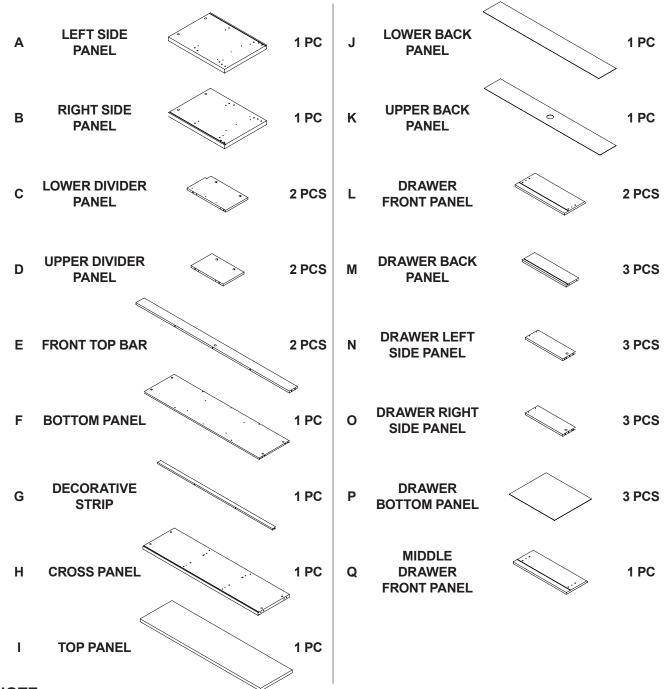

### PARTS IDENTIFICATION

NOTE:

Phillips head screw driver is required in the assembly process; however, manufacturer does not provide this item.