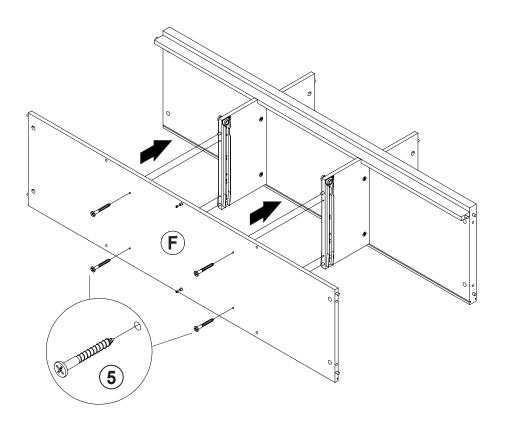

| 6 PCS  |    |                                             |                                           |        |

### Z8, Z10 not included in blister packaging.

#### NOTE:

Phillips head screw driver is required in the assembly process; however, manufacturer does not provide this item.





COASTERFURNITURE.COM











x2

Apply glue on all wooden dowels to ensure integrity of the structure.

## STEP 4









the reverse side



























































### **STEP 17-1**







 $(N) \times 3$ 























**PAGE 13 OF 15** 

COASTERFURNITURE.COM

**STEP 20** 

**COMPLETE** 















Note: Dimension tolerance ±5%