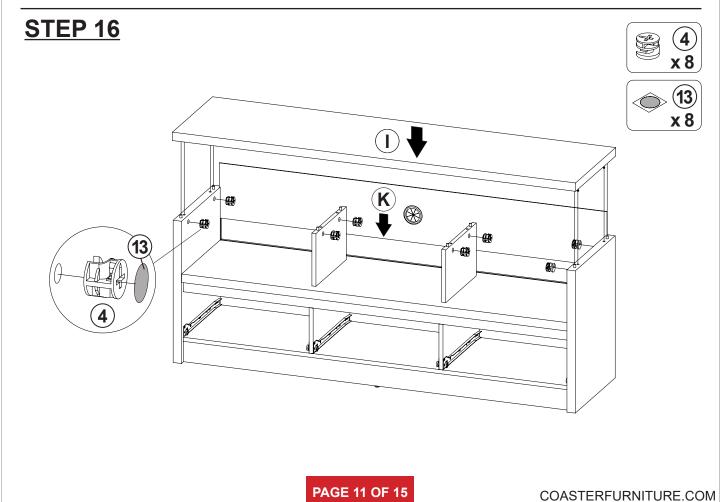

| 6 PCS  |    |                                             |                                           |        |

### Z8, Z10 not included in blister packaging.

#### NOTE:

Phillips head screw driver is required in the assembly process; however, manufacturer does not provide this item.





COASTERFURNITURE.COM











x2

Apply glue on all wooden dowels to ensure integrity of the structure.

## STEP 4









the reverse side



























































### **STEP 17-1**







 $(N) \times 3$ 























**PAGE 13 OF 15** 

COASTERFURNITURE.COM

**STEP 20** 

**COMPLETE** 















Note: Dimension tolerance ±5%