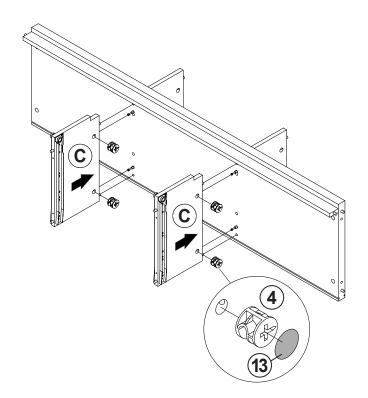

| 6 PCS  |    |                                             |                                           |        |

### Z8, Z10 not included in blister packaging.

#### NOTE:

Phillips head screw driver is required in the assembly process; however, manufacturer does not provide this item.





COASTERFURNITURE.COM











x2

Apply glue on all wooden dowels to ensure integrity of the structure.

## STEP 4









the reverse side



























































### **STEP 17-1**







 $(N) \times 3$ 























**PAGE 13 OF 15** 

COASTERFURNITURE.COM

**STEP 20** 

**COMPLETE** 















Note: Dimension tolerance ±5%