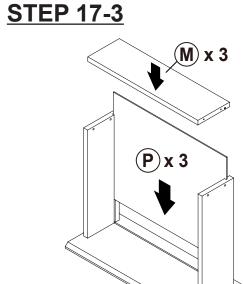

### **STEP 17-1**

 $(N) \times 3$ 

**PAGE 13 OF 15** 

COASTERFURNITURE.COM

**STEP 20** 

**COMPLETE** 

Note: Dimension tolerance ±5%