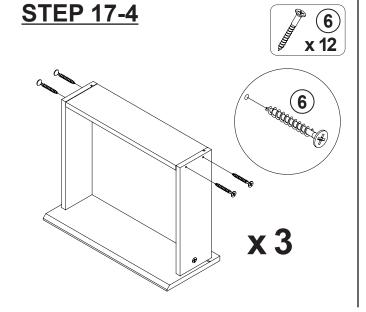

### **STEP 17-1**

 $(N) \times 3$ 

**PAGE 13 OF 15** 

COASTERFURNITURE.COM

**STEP 20** 

**COMPLETE** 

Note: Dimension tolerance ±5%