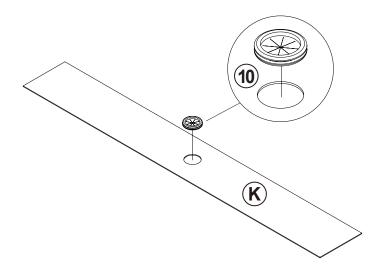

## **HARDWARE IDENTIFICATION**

| Z  | _                           |                                                                                                                                                                                                                                                                                                                                                                                                                                                                                                                                                                                                                                                                                                                                                                                                                                                                                                                                                                                                                                                                                                                                                                                                                                                                                                                                                                                                                                                                                                                                                                                                                                                                                                                                                                                                                                                                                                                                                                                                                                                                                                                                |        |    |                                             |                                           |        |
|----|-----------------------------|--------------------------------------------------------------------------------------------------------------------------------------------------------------------------------------------------------------------------------------------------------------------------------------------------------------------------------------------------------------------------------------------------------------------------------------------------------------------------------------------------------------------------------------------------------------------------------------------------------------------------------------------------------------------------------------------------------------------------------------------------------------------------------------------------------------------------------------------------------------------------------------------------------------------------------------------------------------------------------------------------------------------------------------------------------------------------------------------------------------------------------------------------------------------------------------------------------------------------------------------------------------------------------------------------------------------------------------------------------------------------------------------------------------------------------------------------------------------------------------------------------------------------------------------------------------------------------------------------------------------------------------------------------------------------------------------------------------------------------------------------------------------------------------------------------------------------------------------------------------------------------------------------------------------------------------------------------------------------------------------------------------------------------------------------------------------------------------------------------------------------------|--------|----|---------------------------------------------|-------------------------------------------|--------|
| NO | DESCRIPTION                 | FIGURE                                                                                                                                                                                                                                                                                                                                                                                                                                                                                                                                                                                                                                                                                                                                                                                                                                                                                                                                                                                                                                                                                                                                                                                                                                                                                                                                                                                                                                                                                                                                                                                                                                                                                                                                                                                                                                                                                                                                                                                                                                                                                                                         | Q'TY   | NO | DESCRIPTION                                 | FIGURE                                    | Q'TY   |
| 1  | GLUE 40g                    |                                                                                                                                                                                                                                                                                                                                                                                                                                                                                                                                                                                                                                                                                                                                                                                                                                                                                                                                                                                                                                                                                                                                                                                                                                                                                                                                                                                                                                                                                                                                                                                                                                                                                                                                                                                                                                                                                                                                                                                                                                                                                                                                | 1 PC   | 8  | GLIDES<br>L = 350mm BLK                     | CL CR | 3 SET  |
| 2  | WOODEN DOWEL<br>Ø8 x 30mm   |                                                                                                                                                                                                                                                                                                                                                                                                                                                                                                                                                                                                                                                                                                                                                                                                                                                                                                                                                                                                                                                                                                                                                                                                                                                                                                                                                                                                                                                                                                                                                                                                                                                                                                                                                                                                                                                                                                                                                                                                                                                                                                                                | 56 PCS | 9  | GLIDES SCREW<br>Ø 3x12mm BLK                |                                           | 36 PCS |
| 3  | CAM BOLT<br>Ø7 x 35.5mm SR  |                                                                                                                                                                                                                                                                                                                                                                                                                                                                                                                                                                                                                                                                                                                                                                                                                                                                                                                                                                                                                                                                                                                                                                                                                                                                                                                                                                                                                                                                                                                                                                                                                                                                                                                                                                                                                                                                                                                                                                                                                                                                                                                                | 28 PCS | 10 | PLASTIC COVER<br>Ø 52mm                     |                                           | 1 PC   |
| 4  | CAM LOCK<br>Ø15 x 12mm SR   |                                                                                                                                                                                                                                                                                                                                                                                                                                                                                                                                                                                                                                                                                                                                                                                                                                                                                                                                                                                                                                                                                                                                                                                                                                                                                                                                                                                                                                                                                                                                                                                                                                                                                                                                                                                                                                                                                                                                                                                                                                                                                                                                | 28 PCS | 11 | BACK PANEL<br>SUPPORT                       |                                           | 6 PCS  |
| 5  | LONG SCREW<br>Ø 4.5x42mm SR |                                                                                                                                                                                                                                                                                                                                                                                                                                                                                                                                                                                                                                                                                                                                                                                                                                                                                                                                                                                                                                                                                                                                                                                                                                                                                                                                                                                                                                                                                                                                                                                                                                                                                                                                                                                                                                                                                                                                                                                                                                                                                                                                | 8 PCS  | 12 | BACK PANEL<br>SUPPORT SCREW<br>Ø3 x 19mm SR |                                           | 6 PCS  |
| 6  | SCREW<br>Ø 4.3x35mm SR      | with the same of t | 12 PCS | 13 | STICKER<br>Ø20mm                            |                                           | 5 PCS  |
| 7  | PLASTIC FEET<br>Ø15m        |                                                                                                                                                                                                                                                                                                                                                                                                                                                                                                                                                                                                                                                                                                                                                                                                                                                                                                                                                                                                                                                                                                                                                                                                                                                                                                                                                                                                                                                                                                                                                                                                                                                                                                                                                                                                                                                                                                                                                                                                                                                                                                                                | 6 PCS  |    |                                             |                                           |        |

### Z8, Z10 not included in blister packaging.