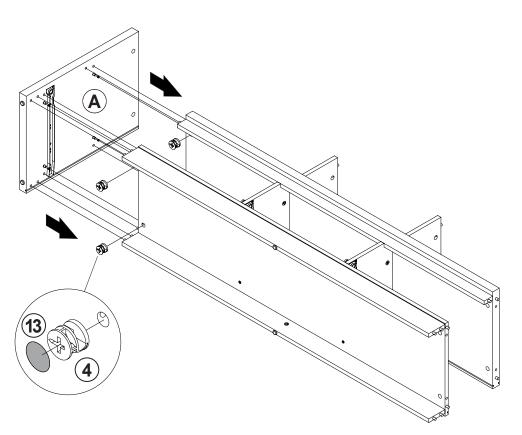

| 6 PCS  |    |                                             |                                           |        |

### Z8, Z10 not included in blister packaging.

#### NOTE:

Phillips head screw driver is required in the assembly process; however, manufacturer does not provide this item.





COASTERFURNITURE.COM











x2

Apply glue on all wooden dowels to ensure integrity of the structure.

## STEP 4









the reverse side



























































### **STEP 17-1**







 $(N) \times 3$ 























**PAGE 13 OF 15** 

COASTERFURNITURE.COM

**STEP 20** 

**COMPLETE** 















Note: Dimension tolerance ±5%