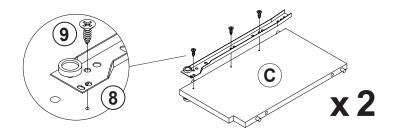

| 6 PCS  |    |                                             |                                           |        |

### Z8, Z10 not included in blister packaging.

#### NOTE:

Phillips head screw driver is required in the assembly process; however, manufacturer does not provide this item.





COASTERFURNITURE.COM











x2

Apply glue on all wooden dowels to ensure integrity of the structure.

## STEP 4









the reverse side



























































### **STEP 17-1**







 $(N) \times 3$ 























**PAGE 13 OF 15** 

COASTERFURNITURE.COM

**STEP 20** 

**COMPLETE** 















Note: Dimension tolerance ±5%